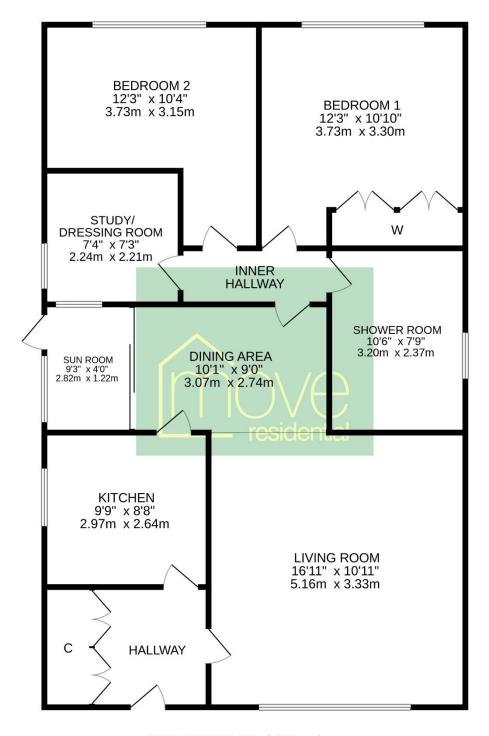

GROUND FLOOR 934 sq.ft. (86.8 sq.m.) approx.

#### TOTAL FLOOR AREA : 934 sq.ft. (86.8 sq.m.) approx.

Whilst every attempt has been made to ensure the accuracy of the floorplan contained here, measurements of doors, windows, rooms and any other items are approximate and no responsibility is taken for any error, omission or mis-statement. This plan is for illustrative purposes only and should be used as such by any prospective purchaser. The services, systems and appliances shown have not been tested and no guarantee as to their operability or efficiency can be given. Made with Metropix ©2024