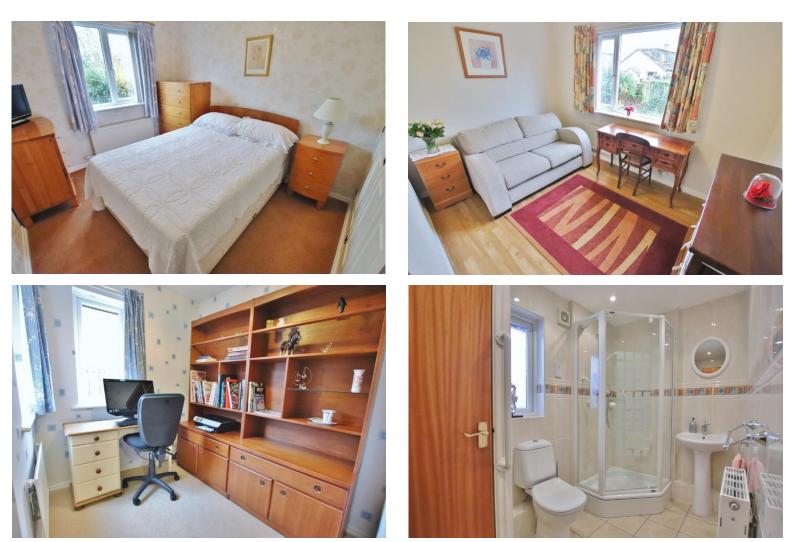

## Description

Attractive two bedroom detached bungalow located in the picturesque area of Little Neston. Offered for sale with no onward chain, this superb home has been well maintained and is appointed with a neutral décor throughout. In brief you have a hallway with storage, L shaped lounge diner, sun room and a well fitted kitchen. Master bedroom with fitted wardrobes, second double bedroom, study/dressing room and shower room. Further benefiting from off road parking, double glazing and gas central heating. Completing this home perfectly are the gardens, you have a lawned front garden and a private enclosed rear garden enjoying a south westerly aspect with patio and lawned areas. Little Neston offers an excellent range of amenities and transport links throughout Wirral, Chester and Liverpool. The property is also a short walk away from the Wirral Way. A closer inspection is strongly recommended.