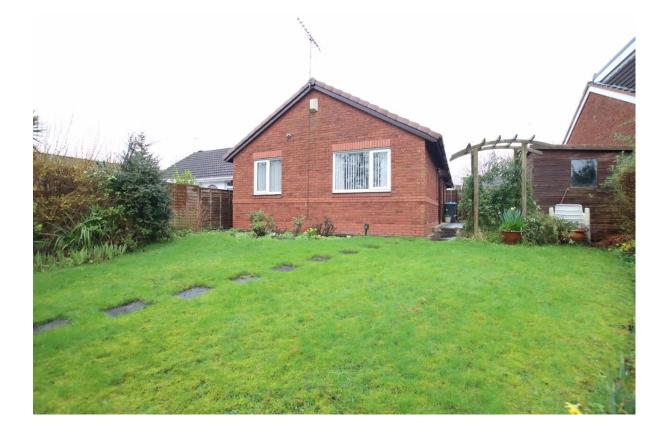

# Tree Tops, Neston, Cheshire CH64 0XD

- Attractive Two Bedroom Detached Bungalow
- Offered to the Sales Market with No Onward Chain
- Hallway, Lounge Diner, Sun Room and Fitted Kitchen
- Driveway, Lawned Front and Rear Gardens with a Sunny Aspect
- Located in a Quiet Cul-De-Sac in Little Neston
- Well Maintained with a Neutral Decor Throughout
- Two Double Bedrooms, Study/Dressing Room and Shower Room
- Close Proximity to the Wirral Way Viewing Strongly Advised

## Description

Attractive two bedroom detached bungalow located in the picturesque area of Little Neston. Offered for sale with no onward chain, this superb home has been well maintained and is appointed with a neutral décor throughout. In brief you have a hallway with storage, L shaped lounge diner, sun room and a well fitted kitchen. Master bedroom with fitted wardrobes, second double bedroom, study/dressing room and shower room. Further benefiting from off road parking, double glazing and gas central heating. Completing this home perfectly are the gardens, you have a lawned front garden and a private enclosed rear garden enjoying a south westerly aspect with patio and lawned areas. Little Neston offers an excellent range of amenities and transport links throughout Wirral, Chester and Liverpool. The property is also a short walk away from the Wirral Way. A closer inspection is strongly recommended.