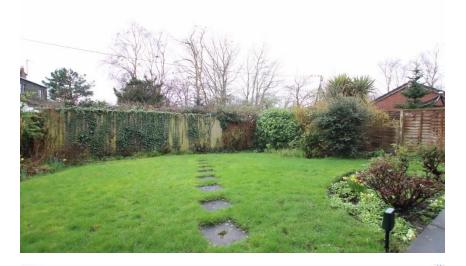

## Description

Attractive two bedroom detached bungalow located in the picturesque area of Little Neston. Offered for sale with no onward chain, this superb home has been well maintained and is appointed with a neutral décor throughout. In brief you have a hallway with storage, L shaped lounge diner, sun room and a well fitted kitchen. Master bedroom with fitted wardrobes, second double bedroom, study/dressing room and shower room. Further benefiting from off road parking, double glazing and gas central heating. Completing this home perfectly are the gardens, you have a lawned front garden and a private enclosed rear garden enjoying a south westerly aspect with patio and lawned areas. Little Neston offers an excellent range of amenities and transport links throughout Wirral, Chester and Liverpool. The property is also a short walk away from the Wirral Way. A closer inspection is strongly recommended.