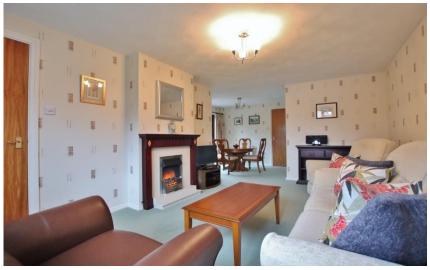

## Description

Attractive two bedroom detached bungalow located in the picturesque area of Little Neston. Offered for sale with no onward chain, this superb home has been well maintained and is appointed with a neutral décor throughout. In brief you have a hallway with storage, L shaped lounge diner, sun room and a well fitted kitchen. Master bedroom with fitted wardrobes, second double bedroom, study/dressing room and shower room. Further benefiting from off road parking, double glazing and gas central heating. Completing this home perfectly are the gardens, you have a lawned front garden and a private enclosed rear garden enjoying a south westerly aspect with patio and lawned areas. Little Neston offers an excellent range of amenities and transport links throughout Wirral, Chester and Liverpool. The property is also a short walk away from the Wirral Way. A closer inspection is strongly recommended.