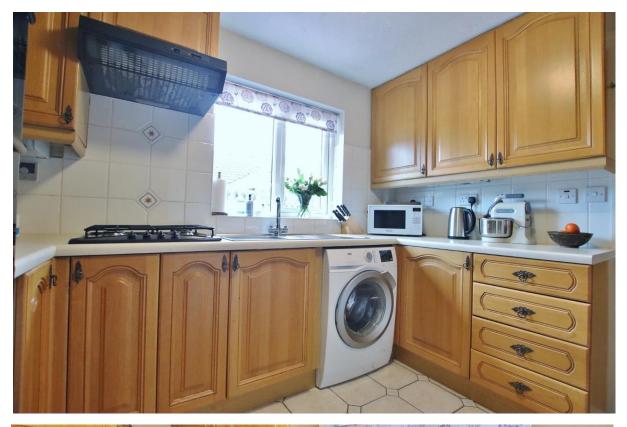

## Description

Attractive two bedroom detached bungalow located in the picturesque area of Little Neston. Offered for sale with no onward chain, this superb home has been well maintained and is appointed with a neutral décor throughout. In brief you have a hallway with storage, L shaped lounge diner, sun room and a well fitted kitchen. Master bedroom with fitted wardrobes, second double bedroom, study/dressing room and shower room. Further benefiting from off road parking, double glazing and gas central heating. Completing this home perfectly are the gardens, you have a lawned front garden and a private enclosed rear garden enjoying a south westerly aspect with patio and lawned areas. Little Neston offers an excellent range of amenities and transport links throughout Wirral, Chester and Liverpool. The property is also a short walk away from the Wirral Way. A closer inspection is strongly recommended.