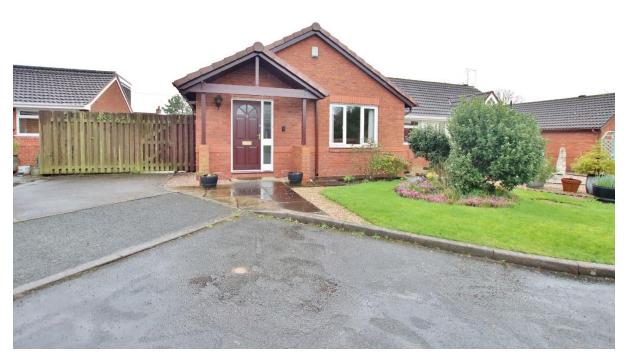

# Tree Tops, Neston, Cheshire CH64 0XD

- Attractive Two Bedroom Detached Bungalow
- Offered to the Sales Market with No Onward Chain
- Hallway, Lounge Diner, Sun Room and Fitted Kitchen
- Driveway, Lawned Front and Rear Gardens with a Sunny Aspect
- Located in a Quiet Cul-De-Sac in Little Neston
- Well Maintained with a Neutral Decor Throughout
- Two Double Bedrooms, Study/Dressing Room and Shower Room
- Close Proximity to the Wirral Way Viewing Strongly Advised

## Description

Attractive two bedroom detached bungalow located in the picturesque area of Little Neston. Offered for sale with no onward chain, this superb home has been well maintained and is appointed with a neutral décor throughout. In brief you have a hallway with storage, L shaped lounge diner, sun room and a well fitted kitchen. Master bedroom with fitted wardrobes, second double bedroom, study/dressing room and shower room. Further benefiting from off road parking, double glazing and gas central heating. Completing this home perfectly are the gardens, you have a lawned front garden and a private enclosed rear garden enjoying a south westerly aspect with patio and lawned areas. Little Neston offers an excellent range of amenities and transport links throughout Wirral, Chester and Liverpool. The property is also a short walk away from the Wirral Way. A closer inspection is strongly recommended.