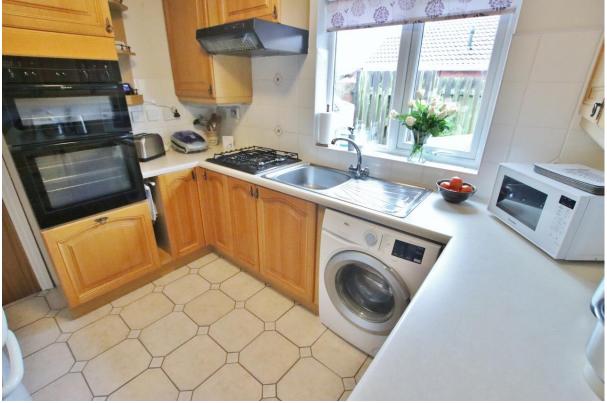

## Description

Attractive two bedroom detached bungalow located in the picturesque area of Little Neston. Offered for sale with no onward chain, this superb home has been well maintained and is appointed with a neutral décor throughout. In brief you have a hallway with storage, L shaped lounge diner, sun room and a well fitted kitchen. Master bedroom with fitted wardrobes, second double bedroom, study/dressing room and shower room. Further benefiting from off road parking, double glazing and gas central heating. Completing this home perfectly are the gardens, you have a lawned front garden and a private enclosed rear garden enjoying a south westerly aspect with patio and lawned areas. Little Neston offers an excellent range of amenities and transport links throughout Wirral, Chester and Liverpool. The property is also a short walk away from the Wirral Way. A closer inspection is strongly recommended.