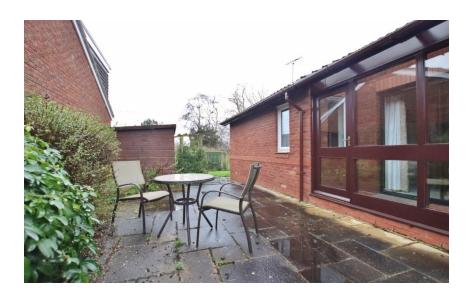

## Description

Attractive two bedroom detached bungalow located in the picturesque area of Little Neston. Offered for sale with no onward chain, this superb home has been well maintained and is appointed with a neutral décor throughout. In brief you have a hallway with storage, L shaped lounge diner, sun room and a well fitted kitchen. Master bedroom with fitted wardrobes, second double bedroom, study/dressing room and shower room. Further benefiting from off road parking, double glazing and gas central heating. Completing this home perfectly are the gardens, you have a lawned front garden and a private enclosed rear garden enjoying a south westerly aspect with patio and lawned areas. Little Neston offers an excellent range of amenities and transport links throughout Wirral, Chester and Liverpool. The property is also a short walk away from the Wirral Way. A closer inspection is strongly recommended.