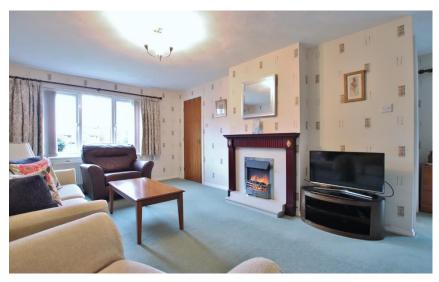

## Description

Attractive two bedroom detached bungalow located in the picturesque area of Little Neston. Offered for sale with no onward chain, this superb home has been well maintained and is appointed with a neutral décor throughout. In brief you have a hallway with storage, L shaped lounge diner, sun room and a well fitted kitchen. Master bedroom with fitted wardrobes, second double bedroom, study/dressing room and shower room. Further benefiting from off road parking, double glazing and gas central heating. Completing this home perfectly are the gardens, you have a lawned front garden and a private enclosed rear garden enjoying a south westerly aspect with patio and lawned areas. Little Neston offers an excellent range of amenities and transport links throughout Wirral, Chester and Liverpool. The property is also a short walk away from the Wirral Way. A closer inspection is strongly recommended.