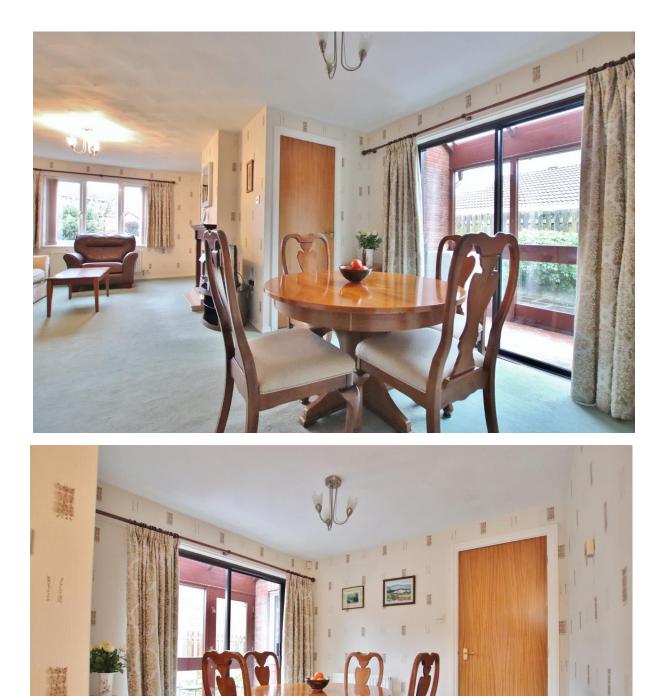

## Description

Attractive two bedroom detached bungalow located in the picturesque area of Little Neston. Offered for sale with no onward chain, this superb home has been well maintained and is appointed with a neutral décor throughout. In brief you have a hallway with storage, L shaped lounge diner, sun room and a well fitted kitchen. Master bedroom with fitted wardrobes, second double bedroom, study/dressing room and shower room. Further benefiting from off road parking, double glazing and gas central heating. Completing this home perfectly are the gardens, you have a lawned front garden and a private enclosed rear garden enjoying a south westerly aspect with patio and lawned areas. Little Neston offers an excellent range of amenities and transport links throughout Wirral, Chester and Liverpool. The property is also a short walk away from the Wirral Way. A closer inspection is strongly recommended.