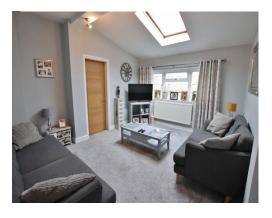

In brief you have a hallway with access to two double bedrooms. Inner hallway which leads to the rest of this impressive home. Sizeable lounge flooded with natural light with a velux window and study/bedroom off. Large games room/bedroom with patio doors opening to the delightful rear garden. Completing this home perfectly is the stunning open plan living kitchen diner, fitted with a comprehensive range of wall and base units with contrasting work tops and a range of appliances. You then have a dining area with French doors to the rear garden and a cosey nook with seating area. This home further benefits from a contemporary four piece bathroom suite with walk in shower cubicle and free standing bath.