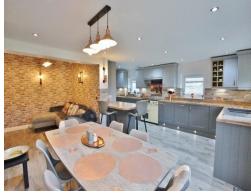

In brief you have a hallway with access to two double bedrooms. Inner hallway which leads to the rest of this impressive home. Sizeable lounge flooded with natural light with a velux window and study/bedroom off. Large games room/bedroom with patio doors opening to the delightful rear garden. Completing this home perfectly is the stunning open plan living kitchen diner, fitted with a comprehensive range of wall and base units with contrasting work tops and a range of appliances. You then have a dining area with French doors to the rear garden and a cosey nook with seating area. This home further benefits from a contemporary four piece bathroom suite with walk in shower cubicle and free standing bath.