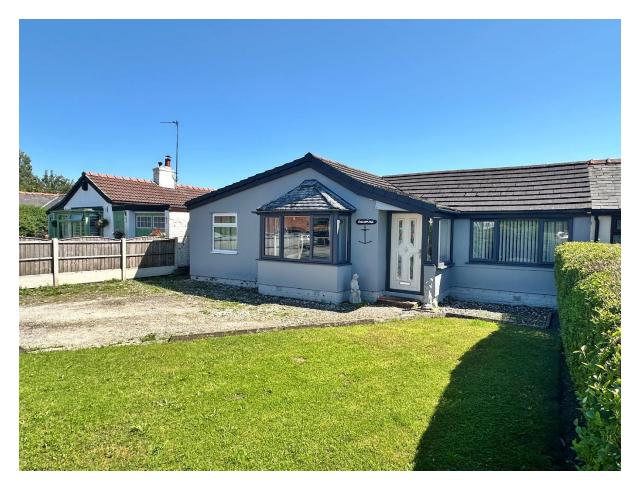

## Fishers Lane, Pensby, Wirral CH61 9NT

- Spacious Three/Four Bedroom Semi Detached Bungalow
- Well Planned and Versatile Living Accommodation
- Two Bedrooms, and Two Further Reception Rooms/Bedrooms
- Generous Sized Plot with Lawned Front and Rear Gardens
- Renovated Throughout to a High Specification
- Hall, Lounge and Impressive Open Plan Living Kitchen Diner
- Impressive Four Piece Bathroom with Free Standing Bath
- Large Driveway Providing Ample Off Road Parking

## Description

Renovated throughout to a high specification, Move Residential are delighted to showcase this spacious and versatile three/four bedroom semi detached bungalow. Appointed with a fresh and neutral décor this superb accommodation spans approximately 1445 square foot of living space and must be viewed to be appreciated in full.

Externally you have off road parking, front lawn and to the rear a private garden mainly laid to lawn with patio areas. Pensby is a popular residential area with excellent amenities and transport links throughout the Wirral, Chester and Liverpool.