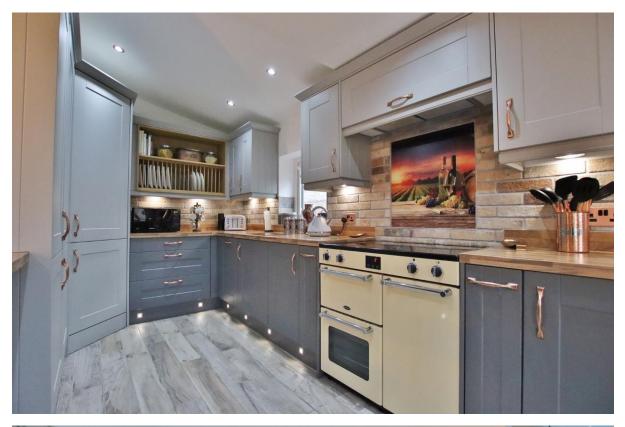

## Description

Renovated throughout to a high specification, Move Residential are delighted to showcase this spacious and versatile three/four bedroom semi detached bungalow. Appointed with a fresh and neutral décor this superb accommodation spans approximately 1445 square foot of living space and must be viewed to be appreciated in full.

In brief you have a hallway with access to two double bedrooms. Inner hallway which leads to the rest of this impressive home. Sizeable lounge flooded with natural light with a velux window and study/bedroom off. Large games room/bedroom with patio doors opening to the delightful rear garden. Completing this home perfectly is the stunning open plan living kitchen diner, fitted with a comprehensive range of wall and base units with contrasting work tops and a range of appliances. You then have a dining area with French doors to the rear garden and a cosey nook with seating area. This home further benefits from a contemporary four piece bathroom suite with walk in shower cubicle and free standing bath.