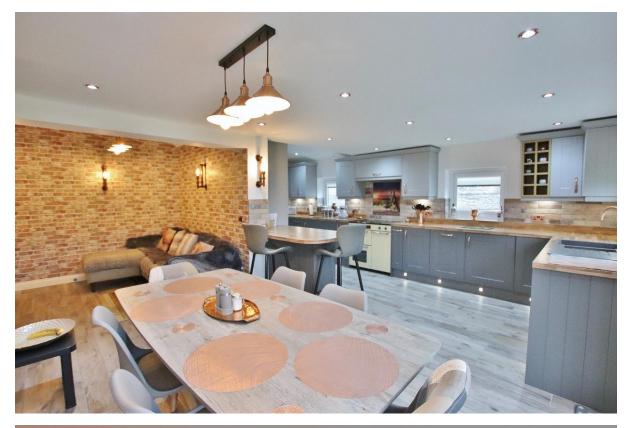

In brief you have a hallway with access to two double bedrooms. Inner hallway which leads to the rest of this impressive home. Sizeable lounge flooded with natural light with a velux window and study/bedroom off. Large games room/bedroom with patio doors opening to the delightful rear garden. Completing this home perfectly is the stunning open plan living kitchen diner, fitted with a comprehensive range of wall and base units with contrasting work tops and a range of appliances. You then have a dining area with French doors to the rear garden and a cosey nook with seating area. This home further benefits from a contemporary four piece bathroom suite with walk in shower cubicle and free standing bath.