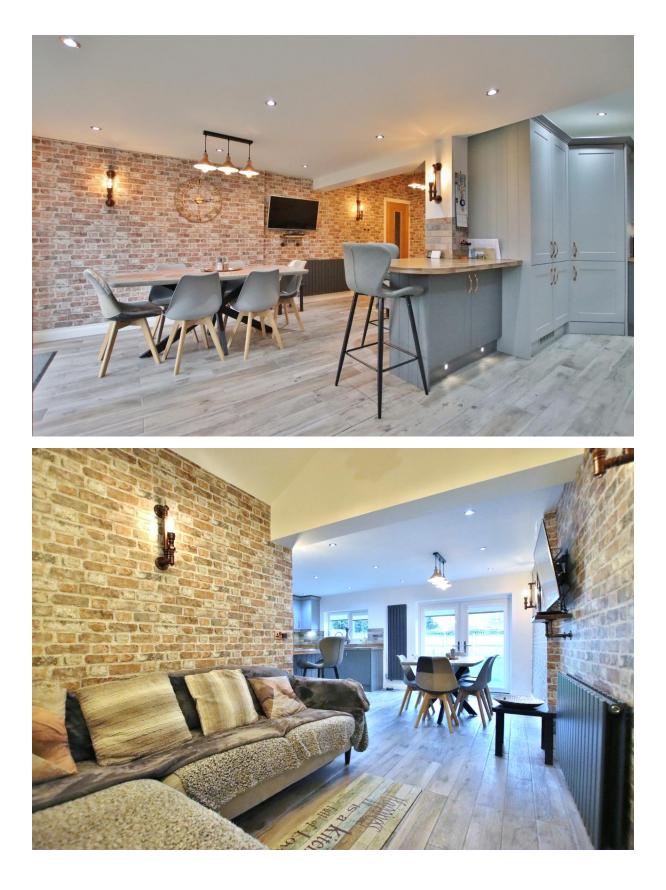

In brief you have a hallway with access to two double bedrooms. Inner hallway which leads to the rest of this impressive home. Sizeable lounge flooded with natural light with a velux window and study/bedroom off. Large games room/bedroom with patio doors opening to the delightful rear garden. Completing this home perfectly is the stunning open plan living kitchen diner, fitted with a comprehensive range of wall and base units with contrasting work tops and a range of appliances. You then have a dining area with French doors to the rear garden and a cosey nook with seating area. This home further benefits from a contemporary four piece bathroom suite with walk in shower cubicle and free standing bath.