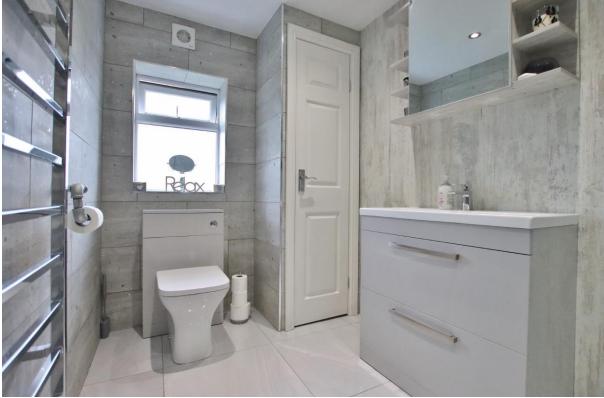

In brief you have a hallway with access to two double bedrooms. Inner hallway which leads to the rest of this impressive home. Sizeable lounge flooded with natural light with a velux window and study/bedroom off. Large games room/bedroom with patio doors opening to the delightful rear garden. Completing this home perfectly is the stunning open plan living kitchen diner, fitted with a comprehensive range of wall and base units with contrasting work tops and a range of appliances. You then have a dining area with French doors to the rear garden and a cosey nook with seating area. This home further benefits from a contemporary four piece bathroom suite with walk in shower cubicle and free standing bath.