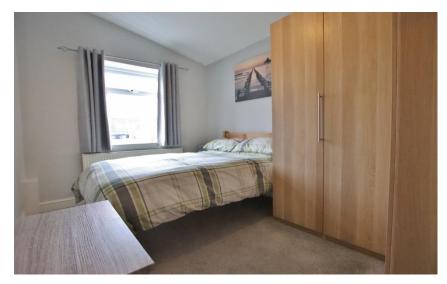

In brief you have a hallway with access to two double bedrooms. Inner hallway which leads to the rest of this impressive home. Sizeable lounge flooded with natural light with a velux window and study/bedroom off. Large games room/bedroom with patio doors opening to the delightful rear garden. Completing this home perfectly is the stunning open plan living kitchen diner, fitted with a comprehensive range of wall and base units with contrasting work tops and a range of appliances. You then have a dining area with French doors to the rear garden and a cosey nook with seating area. This home further benefits from a contemporary four piece bathroom suite with walk in shower cubicle and free standing bath.