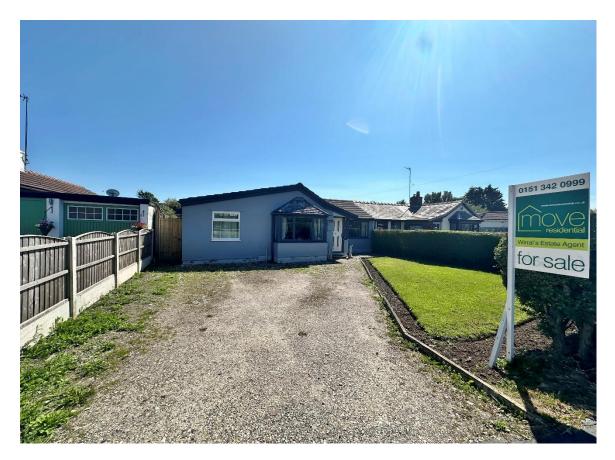

Externally you have off road parking, front lawn and to the rear a private garden mainly laid to lawn with patio areas. Pensby is a popular residential area with excellent amenities and transport links throughout the Wirral, Chester and Liverpool.