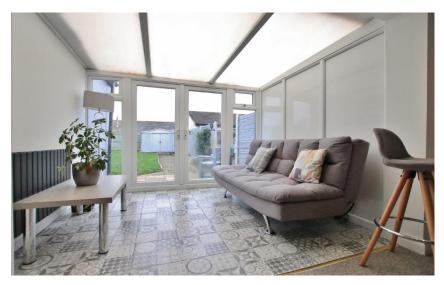

In brief you have a hallway with access to two double bedrooms. Inner hallway which leads to the rest of this impressive home. Sizeable lounge flooded with natural light with a velux window and study/bedroom off. Large games room/bedroom with patio doors opening to the delightful rear garden. Completing this home perfectly is the stunning open plan living kitchen diner, fitted with a comprehensive range of wall and base units with contrasting work tops and a range of appliances. You then have a dining area with French doors to the rear garden and a cosey nook with seating area. This home further benefits from a contemporary four piece bathroom suite with walk in shower cubicle and free standing bath.