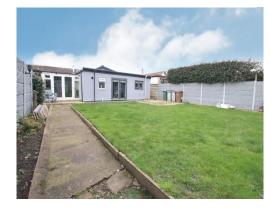

Externally you have off road parking, front lawn and to the rear a private garden mainly laid to lawn with patio areas. Pensby is a popular residential area with excellent amenities and transport links throughout the Wirral, Chester and Liverpool.