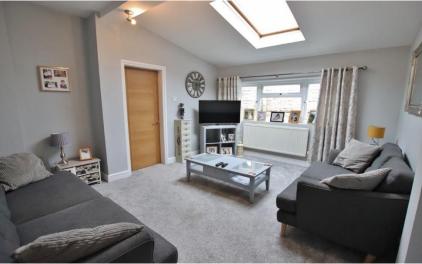

In brief you have a hallway with access to two double bedrooms. Inner hallway which leads to the rest of this impressive home. Sizeable lounge flooded with natural light with a velux window and study/bedroom off. Large games room/bedroom with patio doors opening to the delightful rear garden. Completing this home perfectly is the stunning open plan living kitchen diner, fitted with a comprehensive range of wall and base units with contrasting work tops and a range of appliances. You then have a dining area with French doors to the rear garden and a cosey nook with seating area. This home further benefits from a contemporary four piece bathroom suite with walk in shower cubicle and free standing bath.