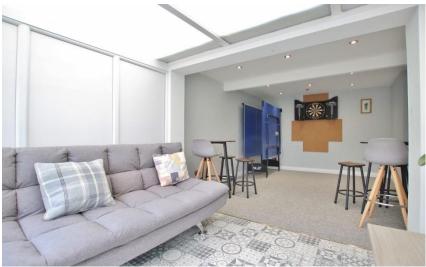

In brief you have a hallway with access to two double bedrooms. Inner hallway which leads to the rest of this impressive home. Sizeable lounge flooded with natural light with a velux window and study/bedroom off. Large games room/bedroom with patio doors opening to the delightful rear garden. Completing this home perfectly is the stunning open plan living kitchen diner, fitted with a comprehensive range of wall and base units with contrasting work tops and a range of appliances. You then have a dining area with French doors to the rear garden and a cosey nook with seating area. This home further benefits from a contemporary four piece bathroom suite with walk in shower cubicle and free standing bath.