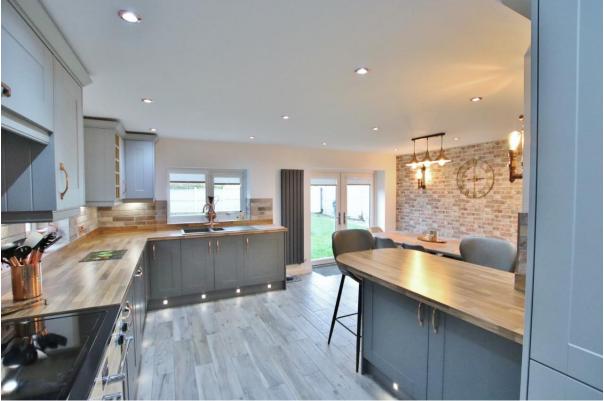

## Description

Renovated throughout to a high specification, Move Residential are delighted to showcase this spacious and versatile three/four bedroom semi detached bungalow. Appointed with a fresh and neutral décor this superb accommodation spans approximately 1445 square foot of living space and must be viewed to be appreciated in full.

In brief you have a hallway with access to two double bedrooms. Inner hallway which leads to the rest of this impressive home. Sizeable lounge flooded with natural light with a velux window and study/bedroom off. Large games room/bedroom with patio doors opening to the delightful rear garden. Completing this home perfectly is the stunning open plan living kitchen diner, fitted with a comprehensive range of wall and base units with contrasting work tops and a range of appliances. You then have a dining area with French doors to the rear garden and a cosey nook with seating area. This home further benefits from a contemporary four piece bathroom suite with walk in shower cubicle and free standing bath.