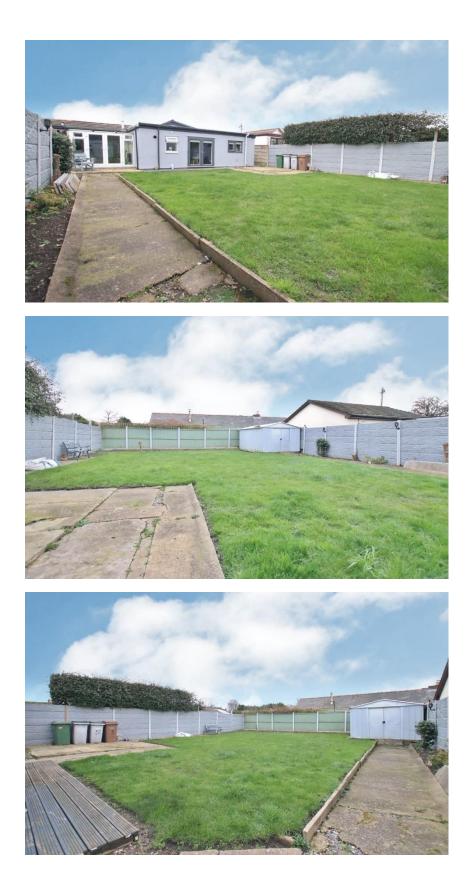

Externally you have off road parking, front lawn and to the rear a private garden mainly laid to lawn with patio areas. Pensby is a popular residential area with excellent amenities and transport links throughout the Wirral, Chester and Liverpool.