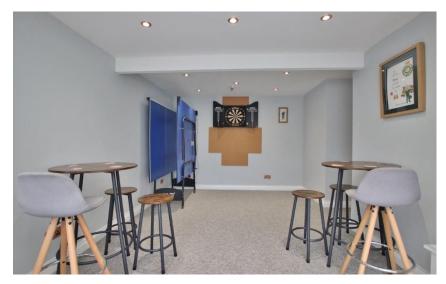

In brief you have a hallway with access to two double bedrooms. Inner hallway which leads to the rest of this impressive home. Sizeable lounge flooded with natural light with a velux window and study/bedroom off. Large games room/bedroom with patio doors opening to the delightful rear garden. Completing this home perfectly is the stunning open plan living kitchen diner, fitted with a comprehensive range of wall and base units with contrasting work tops and a range of appliances. You then have a dining area with French doors to the rear garden and a cosey nook with seating area. This home further benefits from a contemporary four piece bathroom suite with walk in shower cubicle and free standing bath.