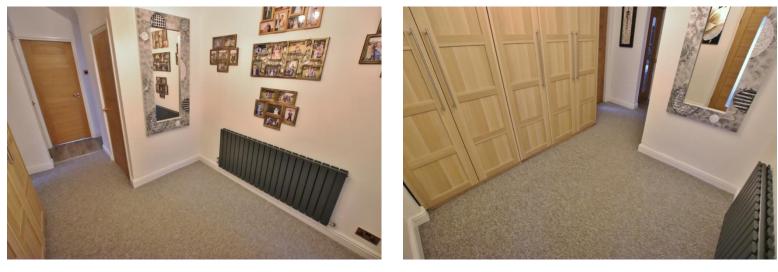

In brief you have a hallway with access to two double bedrooms. Inner hallway which leads to the rest of this impressive home. Sizeable lounge flooded with natural light with a velux window and study/bedroom off. Large games room/bedroom with patio doors opening to the delightful rear garden. Completing this home perfectly is the stunning open plan living kitchen diner, fitted with a comprehensive range of wall and base units with contrasting work tops and a range of appliances. You then have a dining area with French doors to the rear garden and a cosey nook with seating area. This home further benefits from a contemporary four piece bathroom suite with walk in shower cubicle and free standing bath.