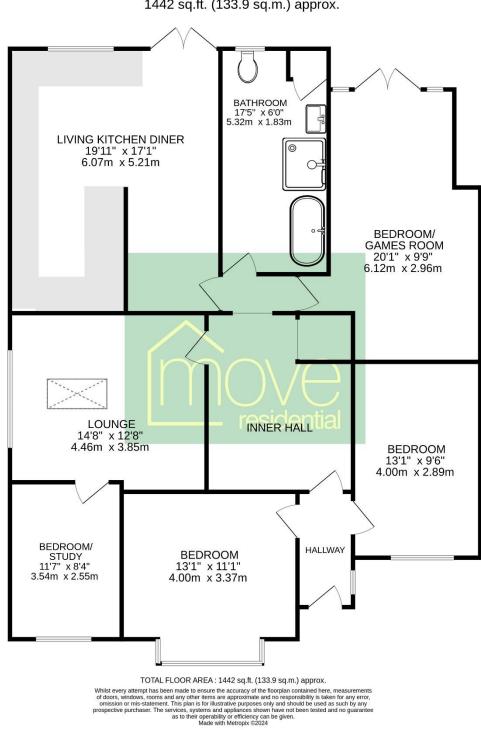

ral light with a velux window and study/bedroom off. Large games room/bedroom with patio doors opening to the delightful rear garden. Completing this home perfectly is the stunning open plan living kitchen diner, fitted with a comprehensive range of wall and base units with contrasting work tops and a range of appliances. You then have a dining area with French doors to the rear garden and a cosey nook with seating area. This home further benefits from a contemporary four piece bathroom suite with walk in shower cubicle and free standing bath.

Externally you have off road parking, front lawn and to the rear a private garden mainly laid to lawn with patio areas. Pensby is a popular residential area with excellent amenities and transport links throughout the Wirral, Chester and Liverpool.



GROUND FLOOR 1442 sq.ft. (133.9 sq.m.) approx.

**Floor Plan** 

## **EPC Summary**



## Additional Information

These particulars are thought to be materially correct though their accuracy is not guaranteed and they do not form part of any contract. All measurements are approximate and we have not tested any fitted appliances, electrical or plumbing installation or central heating systems. Floor plans are for illustration purposes only and their accuracy is not guaranteed.