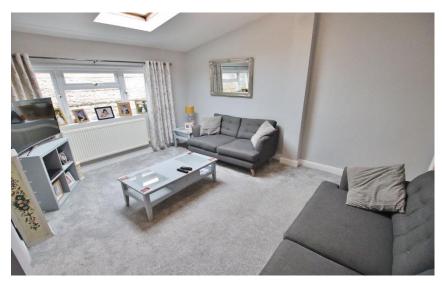

In brief you have a hallway with access to two double bedrooms. Inner hallway which leads to the rest of this impressive home. Sizeable lounge flooded with natural light with a velux window and study/bedroom off. Large games room/bedroom with patio doors opening to the delightful rear garden. Completing this home perfectly is the stunning open plan living kitchen diner, fitted with a comprehensive range of wall and base units with contrasting work tops and a range of appliances. You then have a dining area with French doors to the rear garden and a cosey nook with seating area. This home further benefits from a contemporary four piece bathroom suite with walk in shower cubicle and free standing bath.