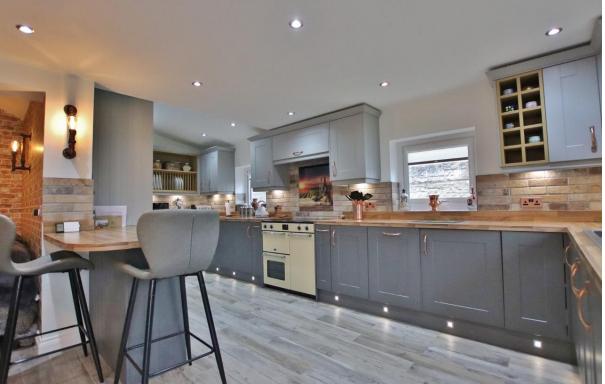

## Description

Renovated throughout to a high specification, Move Residential are delighted to showcase this spacious and versatile three/four bedroom semi detached bungalow. Appointed with a fresh and neutral décor this superb accommodation spans approximately 1445 square foot of living space and must be viewed to be appreciated in full.

In brief you have a hallway with access to two double bedrooms. Inner hallway which leads to the rest of this impressive home. Sizeable lounge flooded with natural light with a velux window and study/bedroom off. Large games room/bedroom with patio doors opening to the delightful rear garden. Completing this home perfectly is the stunning open plan living kitchen diner, fitted with a comprehensive range of wall and base units with contrasting work tops and a range of appliances. You then have a dining area with French doors to the rear garden and a cosey nook with seating area. This home further benefits from a contemporary four piece bathroom suite with walk in shower cubicle and free standing bath.