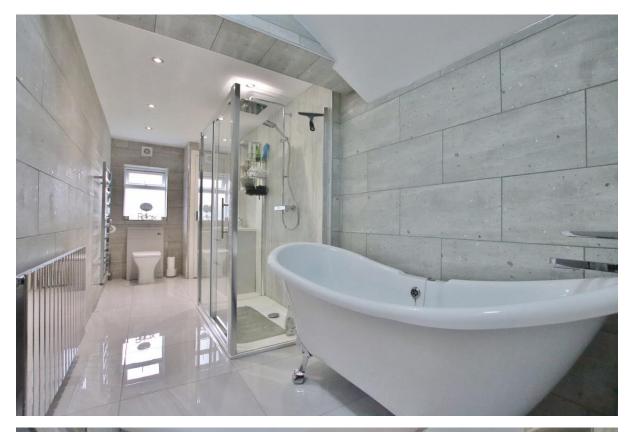

In brief you have a hallway with access to two double bedrooms. Inner hallway which leads to the rest of this impressive home. Sizeable lounge flooded with natural light with a velux window and study/bedroom off. Large games room/bedroom with patio doors opening to the delightful rear garden. Completing this home perfectly is the stunning open plan living kitchen diner, fitted with a comprehensive range of wall and base units with contrasting work tops and a range of appliances. You then have a dining area with French doors to the rear garden and a cosey nook with seating area. This home further benefits from a contemporary four piece bathroom suite with walk in shower cubicle and free standing bath.