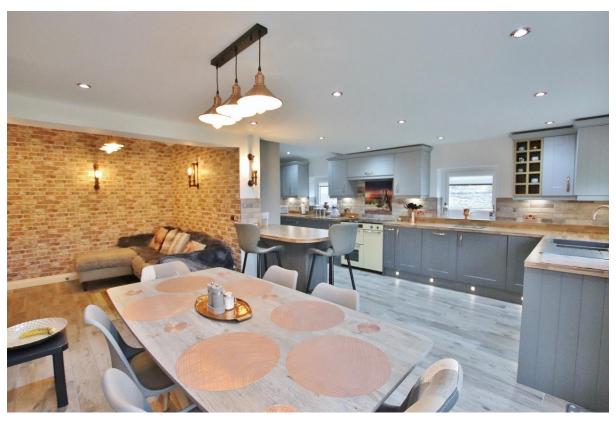

### **Description**

Renovated throughout to a high specification, Move Residential are delighted to showcase this spacious and versatile three/four bedroom semi detached bungalow. Appointed with a fresh and neutral décor this superb accommodation spans approximately 1445 square foot of living space and must be viewed to be appreciated in full.

In brief you have a hallway with access to two double bedrooms. Inner hallway which leads to the rest of this impressive home. Sizeable lounge flooded with natural light with a velux window and study/bedroom off. Large games room/bedroom with patio doors opening to the delightful rear garden. Completing this home perfectly is the stunning open plan living kitchen diner, fitted with a comprehensive range of wall and base units with contrasting work tops and a range of appliances. You then have a dining area with French doors to the rear garden and a cosey nook with seating area. This home further benefits from a contemporary four piece bathroom suite with walk in shower cubicle and free standing bath.