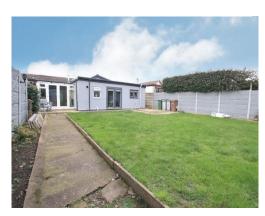

Externally you have off road parking, front lawn and to the rear a private garden mainly laid to lawn with patio areas. Pensby is a popular residential area with excellent amenities and transport links throughout the Wirral, Chester and Liverpool.