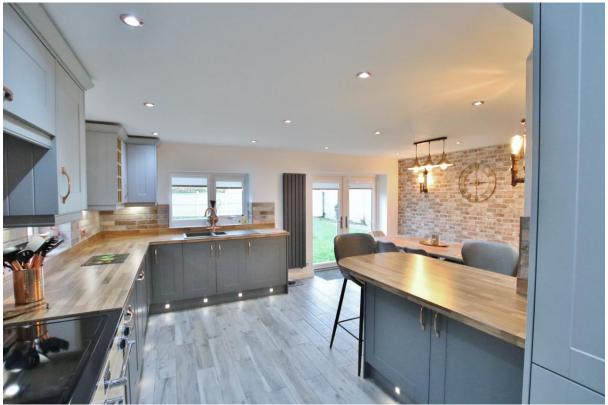

In brief you have a hallway with access to two double bedrooms. Inner hallway which leads to the rest of this impressive home. Sizeable lounge flooded with natural light with a velux window and study/bedroom off. Large games room/bedroom with patio doors opening to the delightful rear garden. Completing this home perfectly is the stunning open plan living kitchen diner, fitted with a comprehensive range of wall and base units with contrasting work tops and a range of appliances. You then have a dining area with French doors to the rear garden and a cosey nook with seating area. This home further benefits from a contemporary four piece bathroom suite with walk in shower cubicle and free standing bath.

Externally you have off road parking, front lawn and to the rear a private garden mainly laid to lawn with patio areas. Pensby is a popular residential area with excellent amenities and transport links throughout the Wirral, Chester and Liverpool.