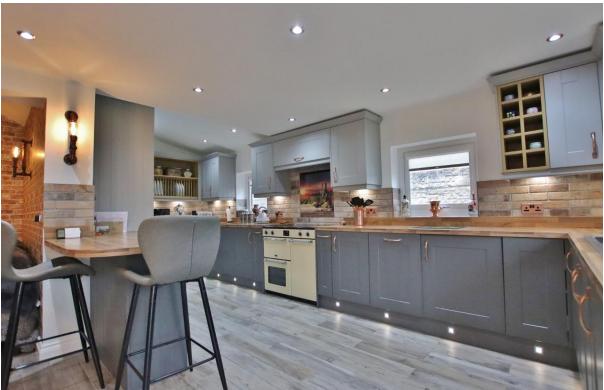

In brief you have a hallway with access to two double bedrooms. Inner hallway which leads to the rest of this impressive home. Sizeable lounge flooded with natural light with a velux window and study/bedroom off. Large games room/bedroom with patio doors opening to the delightful rear garden. Completing this home perfectly is the stunning open plan living kitchen diner, fitted with a comprehensive range of wall and base units with contrasting work tops and a range of appliances. You then have a dining area with French doors to the rear garden and a cosey nook with seating area. This home further benefits from a contemporary four piece bathroom suite with walk in shower cubicle and free standing bath.