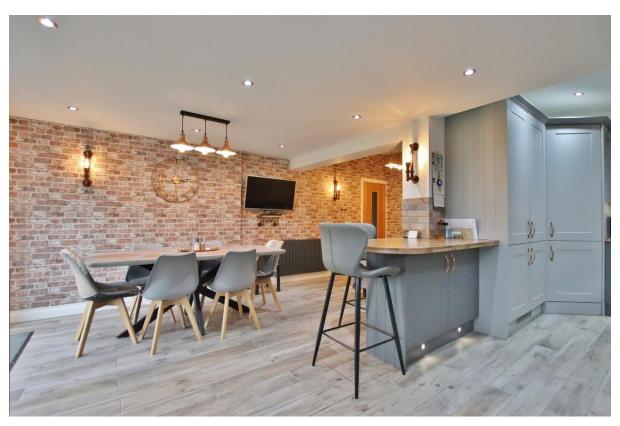

### **Description**

Renovated throughout to a high specification, Move Residential are delighted to showcase this spacious and versatile three/four bedroom semi detached bungalow. Appointed with a fresh and neutral décor this superb accommodation spans approximately 1445 square foot of living space and must be viewed to be appreciated in full.

In brief you have a hallway with access to two double bedrooms. Inner hallway which leads to the rest of this impressive home. Sizeable lounge flooded with natural light with a velux window and study/bedroom off. Large games room/bedroom with patio doors opening to the delightful rear garden. Completing this home perfectly is the stunning open plan living kitchen diner, fitted with a comprehensive range of wall and base units with contrasting work tops and a range of appliances. You then have a dining area with French doors to the rear garden and a cosey nook with seating area. This home further benefits from a contemporary four piece bathroom suite with walk in shower cubicle and free standing bath.