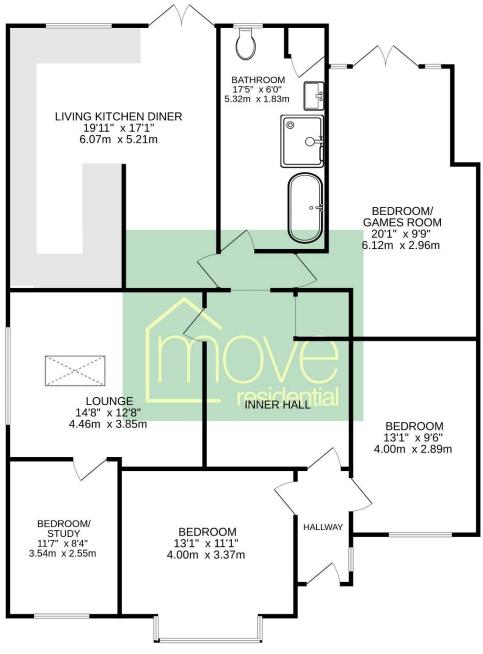

#### Floor Plan

#### GROUND FLOOR 1442 sq.ft. (133.9 sq.m.) approx.

TOTAL FLOOR AREA: 1442 sq.ft. (133.9 sq.m.) approx.

Whilst every attempt has been made to ensure the accuracy of the floorplan contained here, measurements of doors, windows, rooms and any other items are approximate and no responsibility is taken for any error, omission or mis-statement. This plan is for illustrative purposes only and should be used as such by any prospective purchaser. The services, systems and appliances shown have not been tested and no guarantee as to their objective purchaser. Also such as to their objective purchaser. When the services is the services of the servi

In brief you have a hallway with access to two double bedrooms. Inner hallway which leads to the rest of this impressive home. Sizeable lounge flooded with natural light with a velux window and study/bedroom off. Large games room/bedroom with patio doors opening to the delightful rear garden. Completing this home perfectly is the stunning open plan living kitchen diner, fitted with a comprehensive range of wall and base units with contrasting work tops and a range of appliances. You then have a dining area with French doors to the rear garden and a cosey nook with seating area. This home further benefits from a contemporary four piece bathroom suite with walk in shower cubicle and free standing bath.