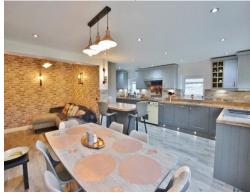

In brief you have a hallway with access to two double bedrooms. Inner hallway which leads to the rest of this impressive home. Sizeable lounge flooded with natural light with a velux window and study/bedroom off. Large games room/bedroom with patio doors opening to the delightful rear garden. Completing this home perfectly is the stunning open plan living kitchen diner, fitted with a comprehensive range of wall and base units with contrasting work tops and a range of appliances. You then have a dining area with French doors to the rear garden and a cosey nook with seating area. This home further benefits from a contemporary four piece bathroom suite with walk in shower cubicle and free standing bath.