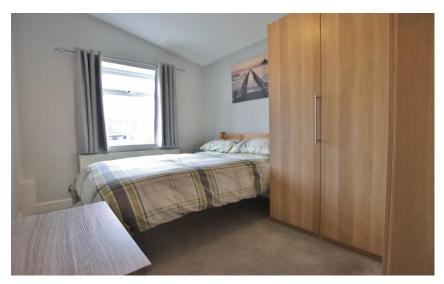

In brief you have a hallway with access to two double bedrooms. Inner hallway which leads to the rest of this impressive home. Sizeable lounge flooded with natural light with a velux window and study/bedroom off. Large games room/bedroom with patio doors opening to the delightful rear garden. Completing this home perfectly is the stunning open plan living kitchen diner, fitted with a comprehensive range of wall and base units with contrasting work tops and a range of appliances. You then have a dining area with French doors to the rear garden and a cosey nook with seating area. This home further benefits from a contemporary four piece bathroom suite with walk in shower cubicle and free standing bath.