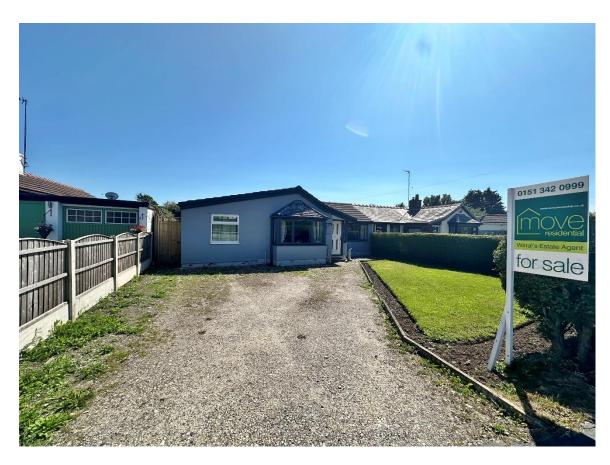

# Fishers Lane, Pensby, Wirral CH61 9NT

- Spacious Three/Four Bedroom Semi Detached Bungalow
- Well Planned and Versatile Living Accommodation
- Two Bedrooms, and Two Further Reception Rooms/Bedrooms
- Generous Sized Plot with Lawned Front and Rear Gardens
- Renovated Throughout to a High Specification
- Hall, Lounge and Impressive Open Plan Living Kitchen Diner
- Impressive Four Piece Bathroom with Free Standing Bath
- Large Driveway Providing Ample Off Road Parking

Externally you have off road parking, front lawn and to the rear a private garden mainly laid to lawn with patio areas. Pensby is a popular residential area with excellent amenities and transport links throughout the Wirral, Chester and Liverpool.