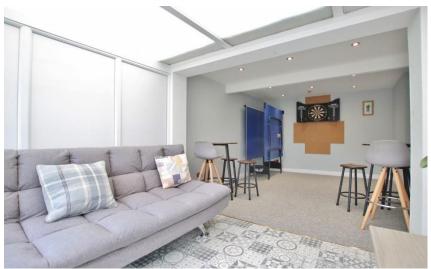

In brief you have a hallway with access to two double bedrooms. Inner hallway which leads to the rest of this impressive home. Sizeable lounge flooded with natural light with a velux window and study/bedroom off. Large games room/bedroom with patio doors opening to the delightful rear garden. Completing this home perfectly is the stunning open plan living kitchen diner, fitted with a comprehensive range of wall and base units with contrasting work tops and a range of appliances. You then have a dining area with French doors to the rear garden and a cosey nook with seating area. This home further benefits from a contemporary four piece bathroom suite with walk in shower cubicle and free standing bath.