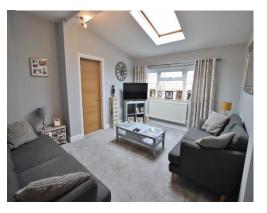

In brief you have a hallway with access to two double bedrooms. Inner hallway which leads to the rest of this impressive home. Sizeable lounge flooded with natural light with a velux window and study/bedroom off. Large games room/bedroom with patio doors opening to the delightful rear garden. Completing this home perfectly is the stunning open plan living kitchen diner, fitted with a comprehensive range of wall and base units with contrasting work tops and a range of appliances. You then have a dining area with French doors to the rear garden and a cosey nook with seating area. This home further benefits from a contemporary four piece bathroom suite with walk in shower cubicle and free standing bath.