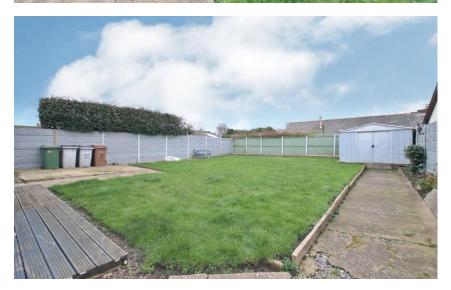

Externally you have off road parking, front lawn and to the rear a private garden mainly laid to lawn with patio areas. Pensby is a popular residential area with excellent amenities and transport links throughout the Wirral, Chester and Liverpool.