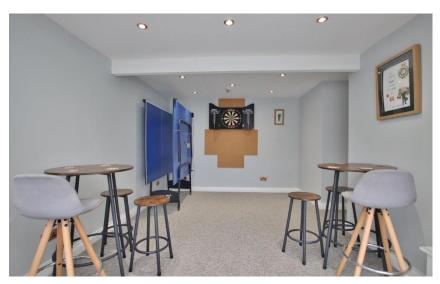

In brief you have a hallway with access to two double bedrooms. Inner hallway which leads to the rest of this impressive home. Sizeable lounge flooded with natural light with a velux window and study/bedroom off. Large games room/bedroom with patio doors opening to the delightful rear garden. Completing this home perfectly is the stunning open plan living kitchen diner, fitted with a comprehensive range of wall and base units with contrasting work tops and a range of appliances. You then have a dining area with French doors to the rear garden and a cosey nook with seating area. This home further benefits from a contemporary four piece bathroom suite with walk in shower cubicle and free standing bath.