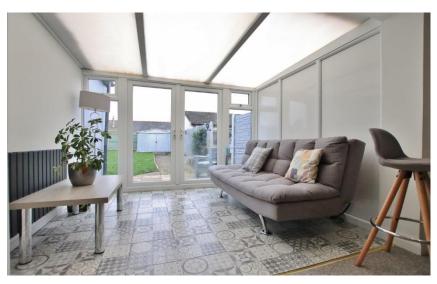

In brief you have a hallway with access to two double bedrooms. Inner hallway which leads to the rest of this impressive home. Sizeable lounge flooded with natural light with a velux window and study/bedroom off. Large games room/bedroom with patio doors opening to the delightful rear garden. Completing this home perfectly is the stunning open plan living kitchen diner, fitted with a comprehensive range of wall and base units with contrasting work tops and a range of appliances. You then have a dining area with French doors to the rear garden and a cosey nook with seating area. This home further benefits from a contemporary four piece bathroom suite with walk in shower cubicle and free standing bath.