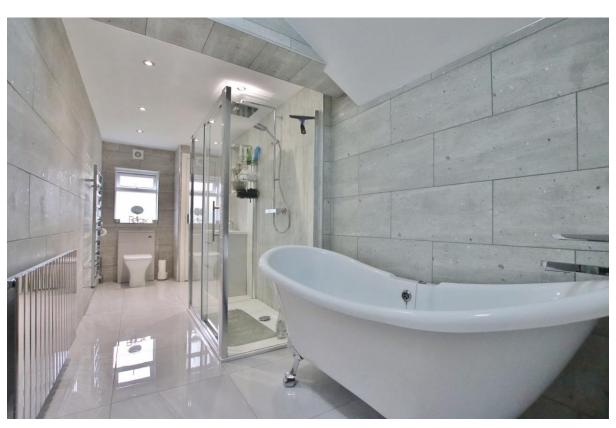

In brief you have a hallway with access to two double bedrooms. Inner hallway which leads to the rest of this impressive home. Sizeable lounge flooded with natural light with a velux window and study/bedroom off. Large games room/bedroom with patio doors opening to the delightful rear garden. Completing this home perfectly is the stunning open plan living kitchen diner, fitted with a comprehensive range of wall and base units with contrasting work tops and a range of appliances. You then have a dining area with French doors to the rear garden and a cosey nook with seating area. This home further benefits from a contemporary four piece bathroom suite with walk in shower cubicle and free standing bath.