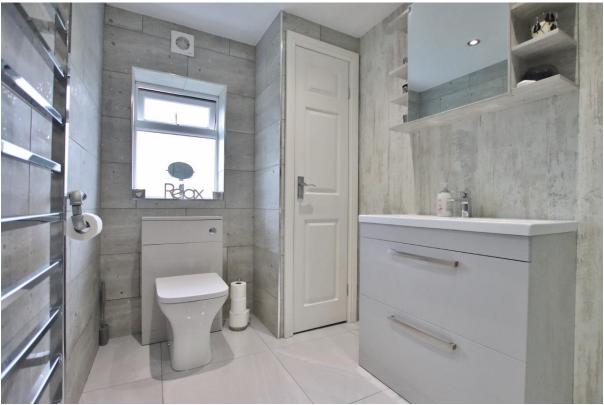

In brief you have a hallway with access to two double bedrooms. Inner hallway which leads to the rest of this impressive home. Sizeable lounge flooded with natural light with a velux window and study/bedroom off. Large games room/bedroom with patio doors opening to the delightful rear garden. Completing this home perfectly is the stunning open plan living kitchen diner, fitted with a comprehensive range of wall and base units with contrasting work tops and a range of appliances. You then have a dining area with French doors to the rear garden and a cosey nook with seating area. This home further benefits from a contemporary four piece bathroom suite with walk in shower cubicle and free standing bath.