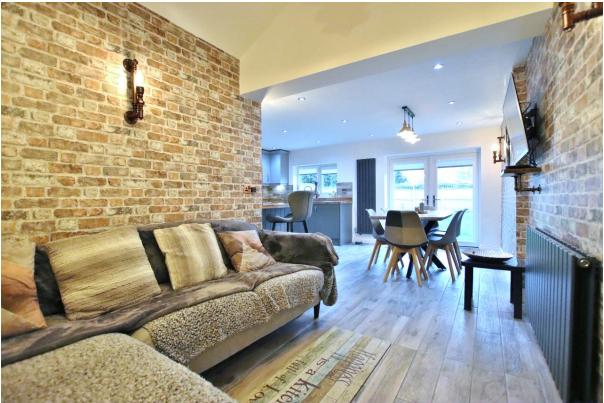

In brief you have a hallway with access to two double bedrooms. Inner hallway which leads to the rest of this impressive home. Sizeable lounge flooded with natural light with a velux window and study/bedroom off. Large games room/bedroom with patio doors opening to the delightful rear garden. Completing this home perfectly is the stunning open plan living kitchen diner, fitted with a comprehensive range of wall and base units with contrasting work tops and a range of appliances. You then have a dining area with French doors to the rear garden and a cosey nook with seating area. This home further benefits from a contemporary four piece bathroom suite with walk in shower cubicle and free standing bath.