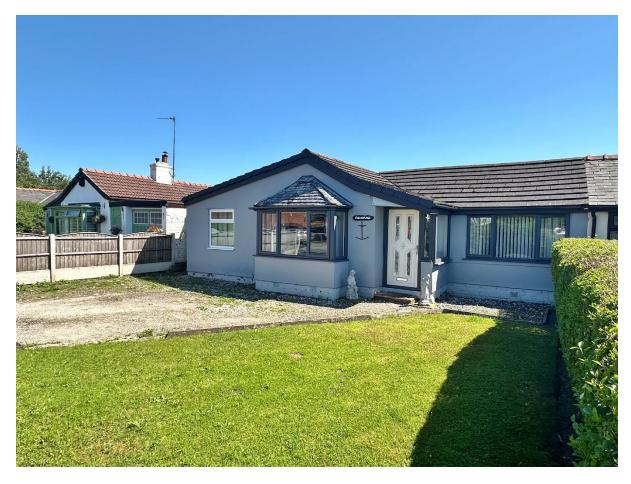

# Fishers Lane, Pensby, Wirral CH61 9NT

- Spacious Three/Four Bedroom Semi Detached Bungalow
- Well Planned and Versatile Living Accommodation
- Two Bedrooms, and Two Further Reception Rooms/Bedrooms
- Generous Sized Plot with Lawned Front and Rear Gardens
- Renovated Throughout to a High Specification
- Hall, Lounge and Impressive Open Plan Living Kitchen Diner
- Impressive Four Piece Bathroom with Free Standing Bath
- Large Driveway Providing Ample Off Road Parking

### **Description**

Renovated throughout to a high specification, Move Residential are delighted to showcase this spacious and versatile three/four bedroom semi detached bungalow. Appointed with a fresh and neutral décor this superb accommodation spans approximately 1445 square foot of living space and must be viewed to be appreciated in full.

Externally you have off road parking, front lawn and to the rear a private garden mainly laid to lawn with patio areas. Pensby is a popular residential area with excellent amenities and transport links throughout the Wirral, Chester and Liverpool.