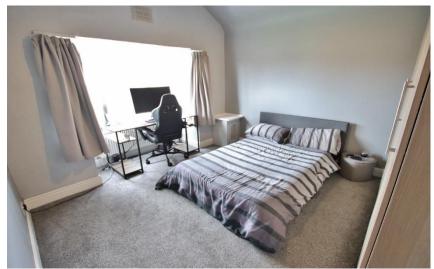

In brief you have a hallway with access to two double bedrooms. Inner hallway which leads to the rest of this impressive home. Sizeable lounge flooded with natural light with a velux window and study/bedroom off. Large games room/bedroom with patio doors opening to the delightful rear garden. Completing this home perfectly is the stunning open plan living kitchen diner, fitted with a comprehensive range of wall and base units with contrasting work tops and a range of appliances. You then have a dining area with French doors to the rear garden and a cosey nook with seating area. This home further benefits from a contemporary four piece bathroom suite with walk in shower cubicle and free standing bath.