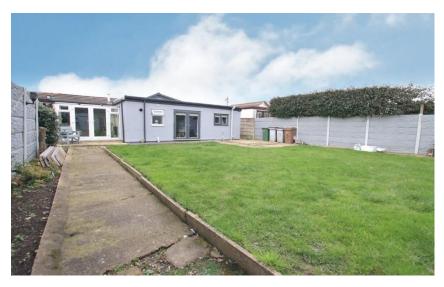

Externally you have off road parking, front lawn and to the rear a private garden mainly laid to lawn with patio areas. Pensby is a popular residential area with excellent amenities and transport links throughout the Wirral, Chester and Liverpool.