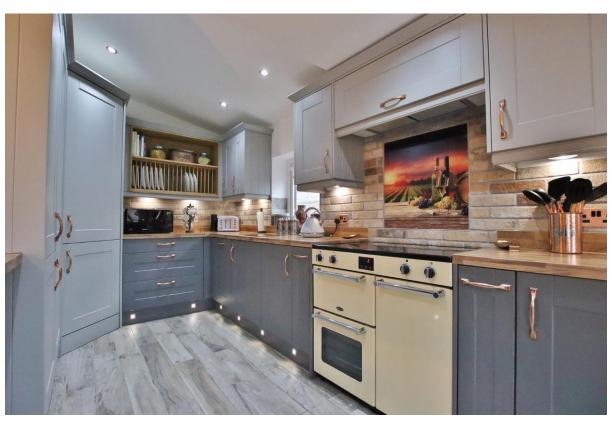

In brief you have a hallway with access to two double bedrooms. Inner hallway which leads to the rest of this impressive home. Sizeable lounge flooded with natural light with a velux window and study/bedroom off. Large games room/bedroom with patio doors opening to the delightful rear garden. Completing this home perfectly is the stunning open plan living kitchen diner, fitted with a comprehensive range of wall and base units with contrasting work tops and a range of appliances. You then have a dining area with French doors to the rear garden and a cosey nook with seating area. This home further benefits from a contemporary four piece bathroom suite with walk in shower cubicle and free standing bath.