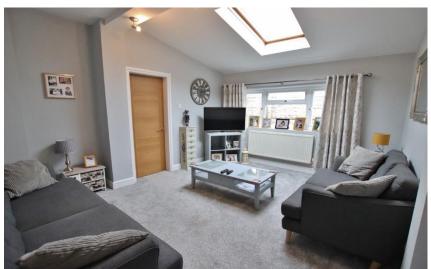

In brief you have a hallway with access to two double bedrooms. Inner hallway which leads to the rest of this impressive home. Sizeable lounge flooded with natural light with a velux window and study/bedroom off. Large games room/bedroom with patio doors opening to the delightful rear garden. Completing this home perfectly is the stunning open plan living kitchen diner, fitted with a comprehensive range of wall and base units with contrasting work tops and a range of appliances. You then have a dining area with French doors to the rear garden and a cosey nook with seating area. This home further benefits from a contemporary four piece bathroom suite with walk in shower cubicle and free standing bath.