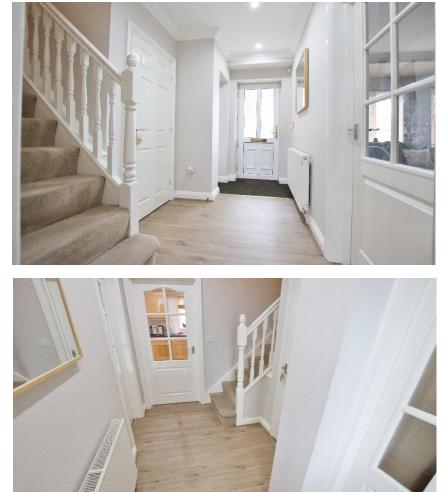

In brief you have a welcoming hallway with W.C/cloaks off. Sizeable lounge with feature fireplace and double doors leading into a large, well fitted kitchen diner fitted with a comprehensive range of wall and base units with contrasting work tops and integrated appliances. To the front of the house you have a second reception room with was previously a garage. To the first floor you have the master bedroom with en suite shower room, two further double bedrooms, fourth bedroom and a family bathroom.