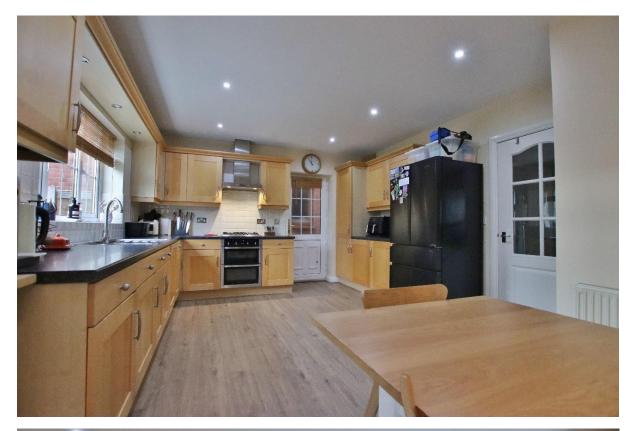

In brief you have a welcoming hallway with W.C/cloaks off. Sizeable lounge with feature fireplace and double doors leading into a large, well fitted kitchen diner fitted with a comprehensive range of wall and base units with contrasting work tops and integrated appliances. To the front of the house you have a second reception room with was previously a garage. To the first floor you have the master bedroom with en suite shower room, two further double bedrooms, fourth bedroom and a family bathroom.