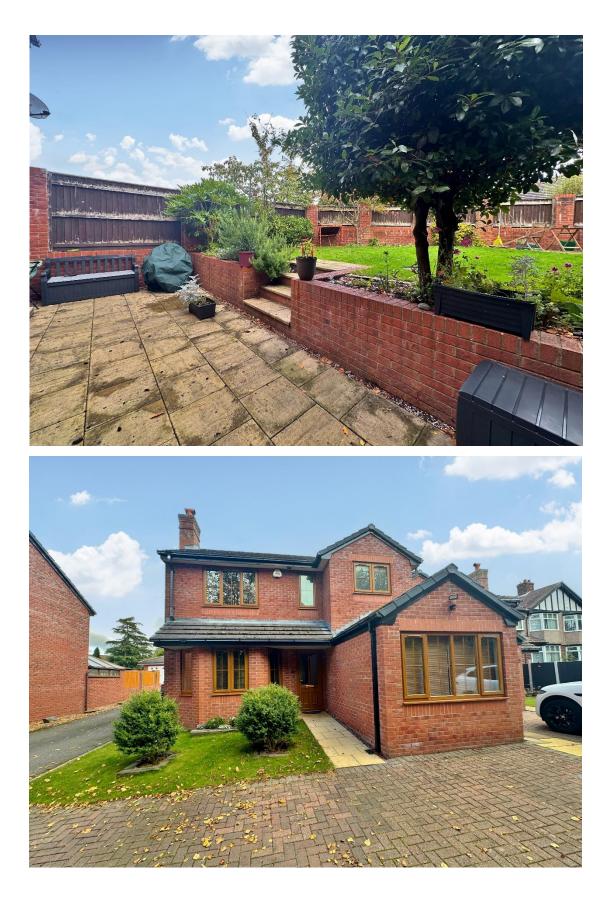

## Description

Occupying a generous corner plot in the highly sought after area of Thingwall, Move Residential are delighted to showcase this impressive and modern four bedroom detached family residence. Immaculately presented with a fresh and neutral décor, boasting well proportioned rooms all flooded with natural light. A closer inspection is essential to appreciate this superb family home in full.

In brief you have a welcoming hallway with W.C/cloaks off. Sizeable lounge with feature fireplace and double doors leading into a large, well fitted kitchen diner fitted with a comprehensive range of wall and base units with contrasting work tops and integrated appliances. To the front of the house you have a second reception room with was previously a garage. To the first floor you have the master bedroom with en suite shower room, two further double bedrooms, fourth bedroom and a family bathroom.

Further benefiting from ample off road parking, double glazing, gas central heating and a large private enclosed rear garden perfect for entertaining or relaxing. Thingwall is an ever popular residential areas with an array of local amenities and excellent transport links throughout Wirral, Chester and Liverpool. The area also offer highly acclaimed schools for all age groups.