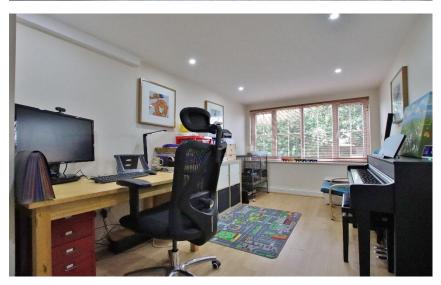

In brief you have a welcoming hallway with W.C/cloaks off. Sizeable lounge with feature fireplace and double doors leading into a large, well fitted kitchen diner fitted with a comprehensive range of wall and base units with contrasting work tops and integrated appliances. To the front of the house you have a second reception room with was previously a garage. To the first floor you have the master bedroom with en suite shower room, two further double bedrooms, fourth bedroom and a family bathroom.