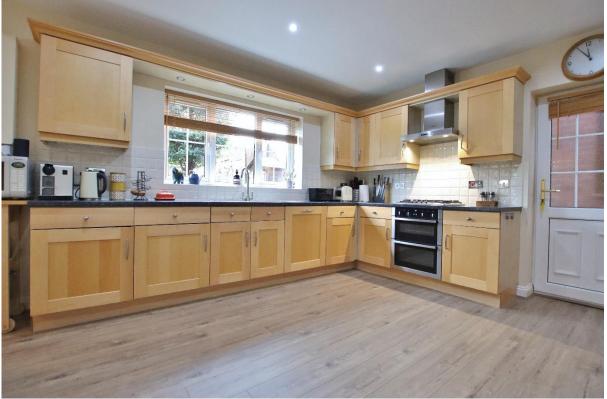

## Description

Occupying a generous corner plot in the highly sought after area of Thingwall, Move Residential are delighted to showcase this impressive and modern four bedroom detached family residence. Immaculately presented with a fresh and neutral décor, boasting well proportioned rooms all flooded with natural light. A closer inspection is essential to appreciate this superb family home in full.

In brief you have a welcoming hallway with W.C/cloaks off. Sizeable lounge with feature fireplace and double doors leading into a large, well fitted kitchen diner fitted with a comprehensive range of wall and base units with contrasting work tops and integrated appliances. To the front of the house you have a second reception room with was previously a garage. To the first floor you have the master bedroom with en suite shower room, two further double bedrooms, fourth bedroom and a family bathroom.