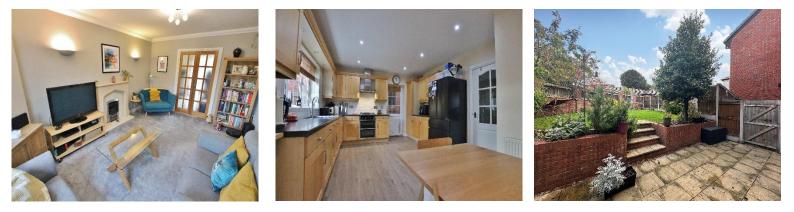

In brief you have a welcoming hallway with W.C/cloaks off. Sizeable lounge with feature fireplace and double doors leading into a large, well fitted kitchen diner fitted with a comprehensive range of wall and base units with contrasting work tops and integrated appliances. To the front of the house you have a second reception room with was previously a garage. To the first floor you have the master bedroom with en suite shower room, two further double bedrooms, fourth bedroom and a family bathroom.

Further benefiting from ample off road parking, double glazing, gas central heating and a large private enclosed rear garden perfect for entertaining or relaxing. Thingwall is an ever popular residential areas with an array of local amenities and excellent transport links throughout Wirral, Chester and Liverpool. The area also offer highly acclaimed schools for all age groups.