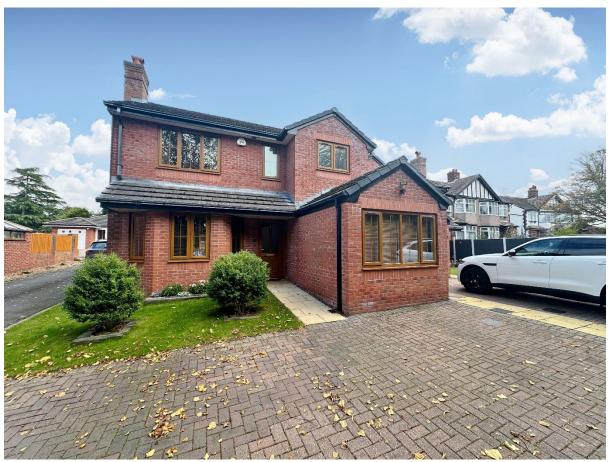

## Description

Occupying a generous corner plot in the highly sought after area of Thingwall, Move Residential are delighted to showcase this impressive and modern four bedroom detached family residence. Immaculately presented with a fresh and neutral décor, boasting well proportioned rooms all flooded with natural light. A closer inspection is essential to appreciate this superb family home in full.

In brief you have a welcoming hallway with W.C/cloaks off. Sizeable lounge with feature fireplace and double doors leading into a large, well fitted kitchen diner fitted with a comprehensive range of wall and base units with contrasting work tops and integrated appliances. To the front of the house you have a second reception room with was previously a garage. To the first floor you have the master bedroom with en suite shower room, two further double bedrooms, fourth bedroom and a family bathroom.

Further benefiting from ample off road parking, double glazing, gas central heating and a large private enclosed rear garden perfect for entertaining or relaxing. Thingwall is an ever popular residential areas with an array of local amenities and excellent transport links throughout Wirral, Chester and Liverpool. The area also offer highly acclaimed schools for all age groups.