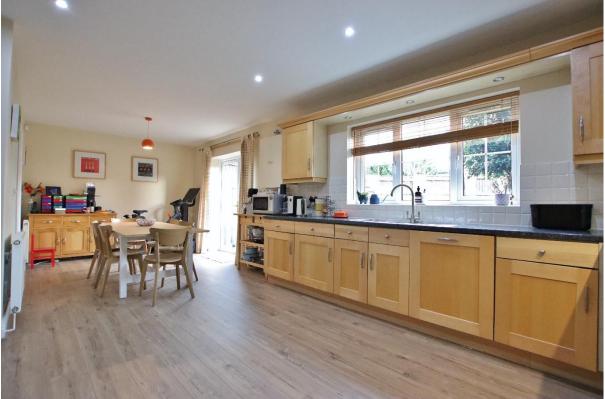

In brief you have a welcoming hallway with W.C/cloaks off. Sizeable lounge with feature fireplace and double doors leading into a large, well fitted kitchen diner fitted with a comprehensive range of wall and base units with contrasting work tops and integrated appliances. To the front of the house you have a second reception room with was previously a garage. To the first floor you have the master bedroom with en suite shower room, two further double bedrooms, fourth bedroom and a family bathroom.

Further benefiting from ample off road parking, double glazing, gas central heating and a large private enclosed rear garden perfect for entertaining or relaxing. Thingwall is an ever popular residential areas with an array of local amenities and excellent transport links throughout Wirral, Chester and Liverpool. The area also offer highly acclaimed schools for all age groups.