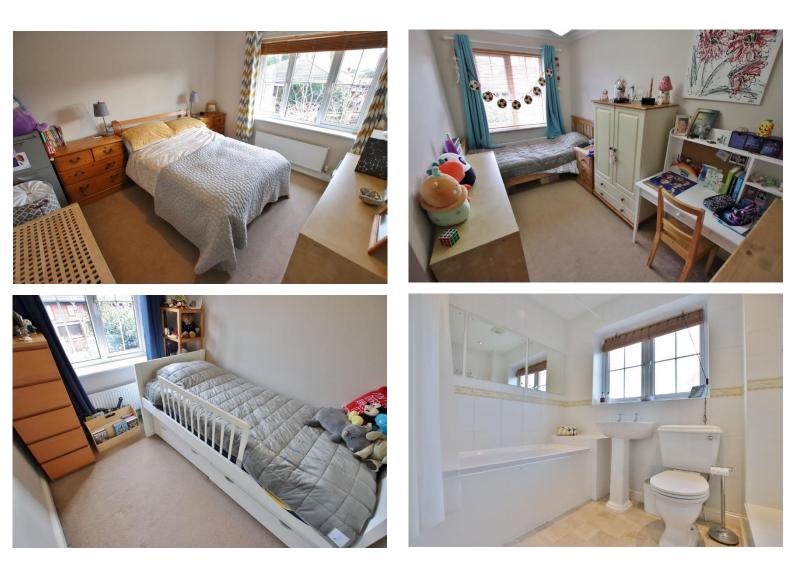

In brief you have a welcoming hallway with W.C/cloaks off. Sizeable lounge with feature fireplace and double doors leading into a large, well fitted kitchen diner fitted with a comprehensive range of wall and base units with contrasting work tops and integrated appliances. To the front of the house you have a second reception room with was previously a garage. To the first floor you have the master bedroom with en suite shower room, two further double bedrooms, fourth bedroom and a family bathroom.