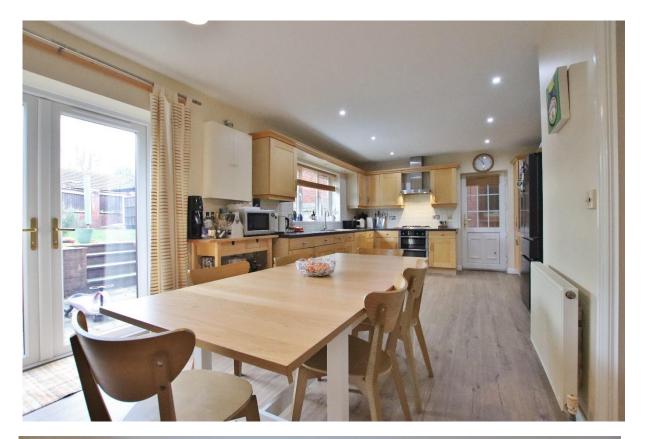

In brief you have a welcoming hallway with W.C/cloaks off. Sizeable lounge with feature fireplace and double doors leading into a large, well fitted kitchen diner fitted with a comprehensive range of wall and base units with contrasting work tops and integrated appliances. To the front of the house you have a second reception room with was previously a garage. To the first floor you have the master bedroom with en suite shower room, two further double bedrooms, fourth bedroom and a family bathroom.