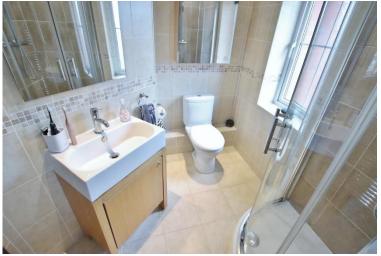

In brief you have a welcoming hallway with W.C/cloaks off. Sizeable lounge with feature fireplace and double doors leading into a large, well fitted kitchen diner fitted with a comprehensive range of wall and base units with contrasting work tops and integrated appliances. To the front of the house you have a second reception room with was previously a garage. To the first floor you have the master bedroom with en suite shower room, two further double bedrooms, fourth bedroom and a family bathroom.