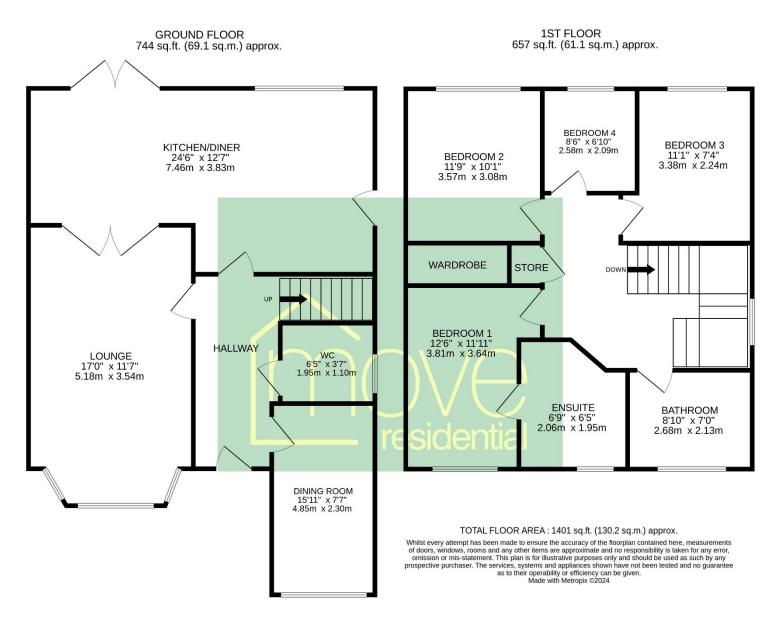

£375,000

**Floor Plan** 

In brief you have a welcoming hallway with W.C/cloaks off. Sizeable lounge with feature fireplace and double doors leading into a large, well fitted kitchen diner fitted with a comprehensive range of wall and base units with contrasting work tops and integrated appliances. To the front of the house you have a second reception room with was previously a garage. To the first floor you have the master bedroom with en suite shower room, two further double bedrooms, fourth bedroom and a family bathroom.