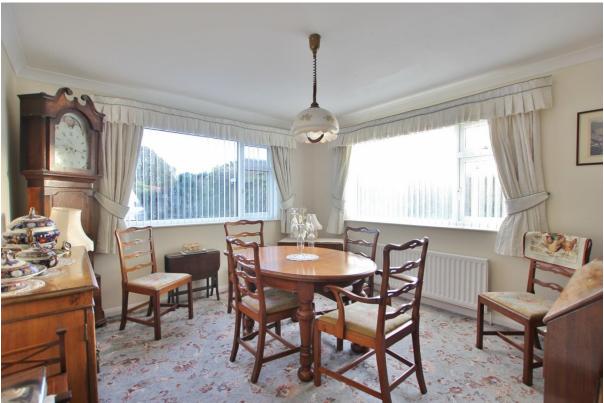

In brief this superb accommodation comprises a sunroom/entrance, hallway, spacious lounge with feature log burning stove and sitting room with lean to off. Dining room, good sized fitted kitchen with large utility room and downstairs shower room off. To the first floor you have the master bedroom with balcony enjoying the breathtaking views. Two further double bedrooms, fourth bedroom and a family bathroom. To the second floor you have a sizeable fifth bedroom and loft room which can be adapted into a useable room if required.