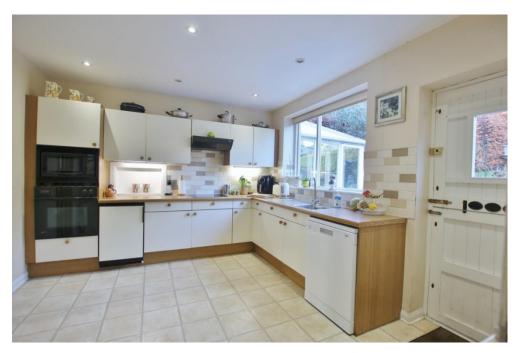

In brief this superb accommodation comprises a sunroom/entrance, hallway, spacious lounge with feature log burning stove and sitting room with lean to off. Dining room, good sized fitted kitchen with large utility room and downstairs shower room off. To the first floor you have the master bedroom with balcony enjoying the breathtaking views. Two further double bedrooms, fourth bedroom and a family bathroom. To the second floor you have a sizeable fifth bedroom and loft room which can be adapted into a useable room if required.