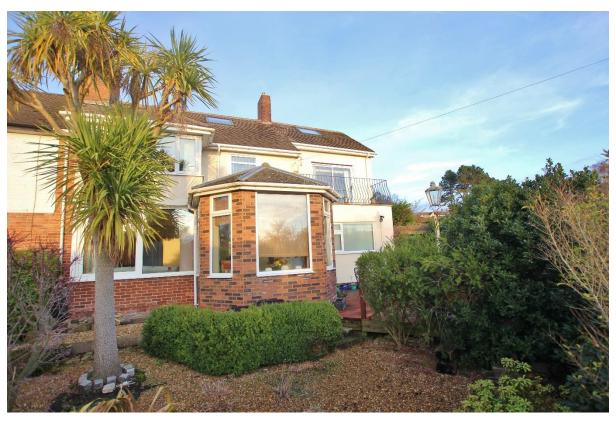

Oldfield Drive, Lower Heswall, Wirral CH60 9HF

- Impressive Five Bedroom Semi Detached Family Residence
- Generous Corner Plot in the Prestigious Area of Lower Heswall
- Sun Room/Entrance, Hallway, Lounge, Sitting Room and Lean To
- Master Bedroom with Balcony Enjoying the Breathtaking View
- Off Road Parking, Detached Garage and Manicured Gardens
- Enjoying Sensational Views Towards the Estuary and Welsh Hills
- Beautifully Maintained Offering Spacious and Bright Accommodation
- Dining Room, Fitted Kitchen, Large Utility and a Shower Room
- Three Further Bedrooms, Bathroom and Second Floor Bedroom
- Viewing Essential to Appreciate this Superb Family Home

## **Description**

Occupying a generous corner plot in the prestigious area of Lower Heswall enjoying sensational views towards the Estuary and Well Hills, sits this impressive five bedroom semi detached residence. Arranged over three floors boasting 2181 square foot of well appointed living accommodation flooded with natural light and appointed with a neutral décor throughout.

Encapsulated in beautifully manicured gardens with sunny front patio and private enclosed rear garden with patio area and raised lawn, perfect for entertaining or relaxing. Further benefiting from off road parking, detached single garage and a further gated area perfect for storing a caravan or boat. A closer inspection is essential to appreciate this outstanding home in full.