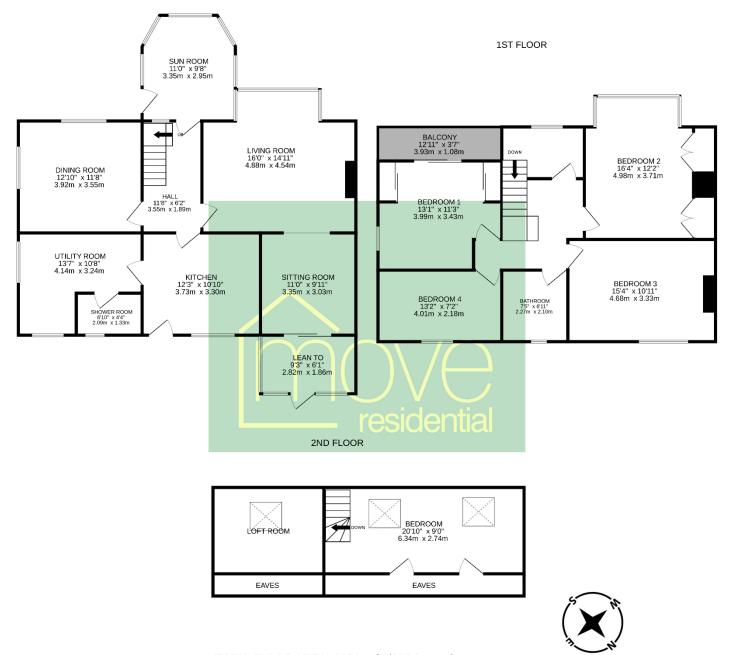

In brief this superb accommodation comprises a sunroom/entrance, hallway, spacious lounge with feature log burning stove and sitting room with lean to off. Dining room, good sized fitted kitchen with large utility room and downstairs shower room off. To the first floor you have the master bedroom with balcony enjoying the breathtaking views. Two further double bedrooms, fourth bedroom and a family bathroom. To the second floor you have a sizeable fifth bedroom and loft room which can be adapted into a useable room if required.

### TOTAL FLOOR AREA: 2181sq.ft. (202.6 sq.m.) approx.

Whilst every attempt has been made to ensure the accuracy of the floorplan contained here, measurements of doors, windows, rooms and any other items are approximate and no responsibility is taken for any error, omission or mis-statement. This plan is for illustrative purposes only and should be used as such by any prospective purchaser. The services, systems and appliances shown have not been tested and no guarantee as to their operability or efficiency can be given.

Made with Metropix ©2023