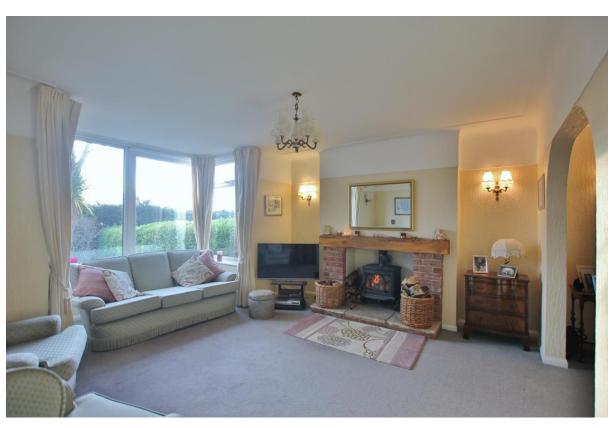

In brief this superb accommodation comprises a sunroom/entrance, hallway, spacious lounge with feature log burning stove and sitting room with lean to off. Dining room, good sized fitted kitchen with large utility room and downstairs shower room off. To the first floor you have the master bedroom with balcony enjoying the breathtaking views. Two further double bedrooms, fourth bedroom and a family bathroom. To the second floor you have a sizeable fifth bedroom and loft room which can be adapted into a useable room if required.