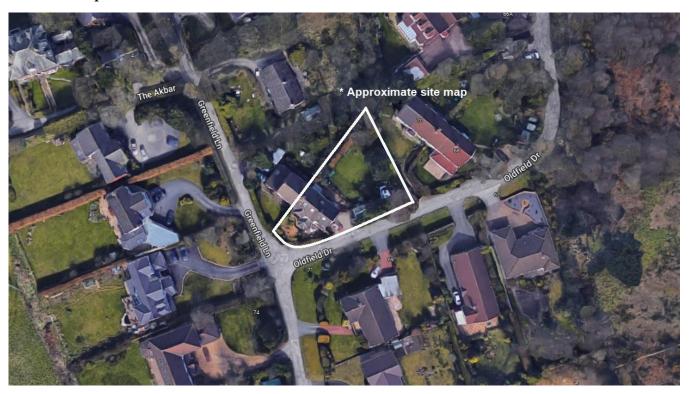

Further benefiting from off road parking, detached single garage and a further gated area perfect for storing a caravan or boat. A closer inspection is essential to appreciate this outstanding home in full.

#### **GROUND FLOOR**



### TOTAL FLOOR AREA: 2181sq.ft. (202.6 sq.m.) approx.

Whilst every attempt has been made to ensure the accuracy of the floorplan contained here, measurements of doors, windows, rooms and any other items are approximate and no responsibility is taken for any error, omission or mis-statement. This plan is for illustrative purposes only and should be used as such by any prospective purchaser. The services, systems and appliances shown have not been tested and no guarantee as to their operability or efficiency can be given.

Made with Metropix ©2023

# Site Map



# **EPC Summary**



#### **Additional Information**

These particulars are thought to be materially correct though their accuracy is not guaranteed and they do not form part of any contract. All measurements are approximate and we have not tested any fitted appliances, electrical or plumbing installation or central heating systems. Floor plans are for illustration purposes only and their accuracy is not guaranteed.