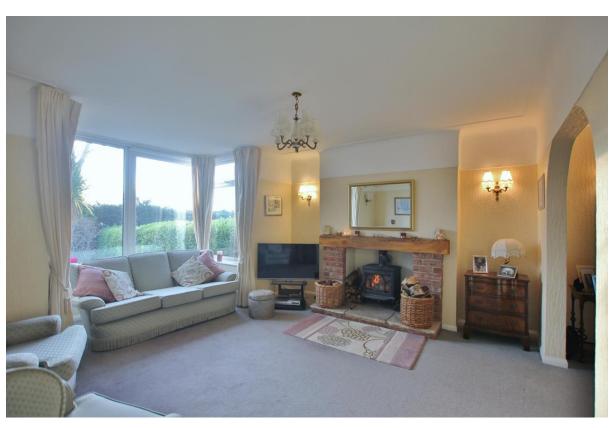

In brief this superb accommodation comprises a sunroom/entrance, hallway, spacious lounge with feature log burning stove and sitting room with lean to off. Dining room, good sized fitted kitchen with large utility room and downstairs shower room off. To the first floor you have the master bedroom with balcony enjoying the breathtaking views. Two further double bedrooms, fourth bedroom and a family bathroom. To the second floor you have a sizeable fifth bedroom and loft room which can be adapted into a useable room if required.

#### **GROUND FLOOR**