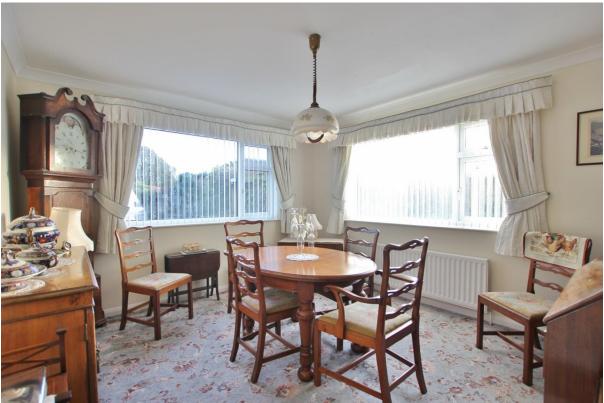

In brief this superb accommodation comprises a sunroom/entrance, hallway, spacious lounge with feature log burning stove and sitting room with lean to off. Dining room, good sized fitted kitchen with large utility room and downstairs shower room off. To the first floor you have the master bedroom with balcony enjoying the breathtaking views. Two further double bedrooms, fourth bedroom and a family bathroom. To the second floor you have a sizeable fifth bedroom and loft room which can be adapted into a useable room if required.

#### **GROUND FLOOR**