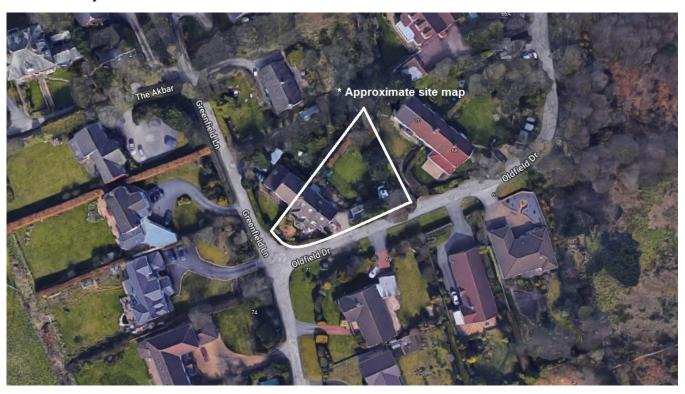

Further benefiting from off road parking, detached single garage and a further gated area perfect for storing a caravan or boat. A closer inspection is essential to appreciate this outstanding home in full.

#### **GROUND FLOOR**



## TOTAL FLOOR AREA: 2181sq.ft. (202.6 sq.m.) approx.

Whilst every attempt has been made to ensure the accuracy of the floorplan contained here, measurements of doors, windows, rooms and any other items are approximate and no responsibility is taken for any error, omission or mis-statement. This plan is for illustrative purposes only and should be used as such by any prospective purchaser. The services, systems and appliances shown have not been tested and no guarantee as to their operability or efficiency can be given.

Made with Metropix ©2023

# Site Map



# **EPC Summary**



#### **Additional Information**

These particulars are thought to be materially correct though their accuracy is not guaranteed and they do not form part of any contract. All measurements are approximate and we have not tested any fitted appliances, electrical or plumbing installation or central heating systems. Floor plans are for illustration purposes only and their accuracy is not guaranteed.