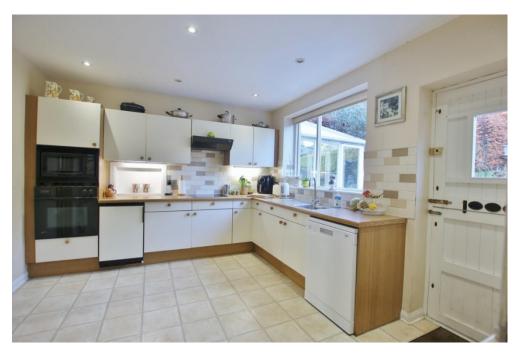

In brief this superb accommodation comprises a sunroom/entrance, hallway, spacious lounge with feature log burning stove and sitting room with lean to off. Dining room, good sized fitted kitchen with large utility room and downstairs shower room off. To the first floor you have the master bedroom with balcony enjoying the breathtaking views. Two further double bedrooms, fourth bedroom and a family bathroom. To the second floor you have a sizeable fifth bedroom and loft room which can be adapted into a useable room if required.

#### **GROUND FLOOR**