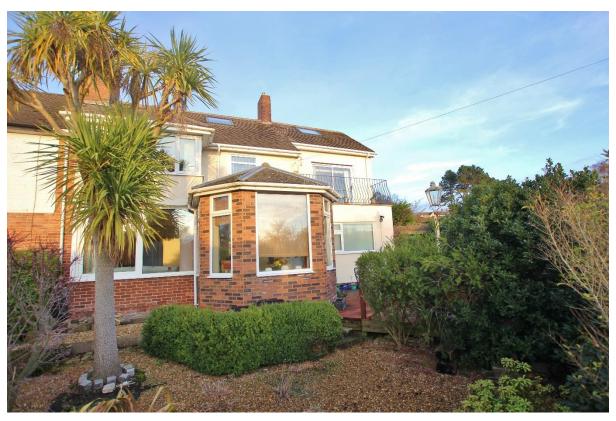

### **Description**

Occupying a generous corner plot in the prestigious area of Lower Heswall enjoying sensational views towards the Estuary and Well Hills, sits this impressive five bedroom semi detached residence. Arranged over three floors boasting 2181 square foot of well appointed living accommodation flooded with natural light and appointed with a neutral décor throughout.

In brief this superb accommodation comprises a sunroom/entrance, hallway, spacious lounge with feature log burning stove and sitting room with lean to off. Dining room, good sized fitted kitchen with large utility room and downstairs shower room off. To the first floor you have the master bedroom with balcony enjoying the breathtaking views. Two further double bedrooms, fourth bedroom and a family bathroom. To the second floor you have a sizeable fifth bedroom and loft room which can be adapted into a useable room if required.

Encapsulated in beautifully manicured gardens with sunny front patio and private enclosed rear garden with patio area and raised lawn, perfect for entertaining or relaxing. Further benefiting from off road parking, detached single garage and a further gated area perfect for storing a caravan or boat. A closer inspection is essential to appreciate this outstanding home in full.