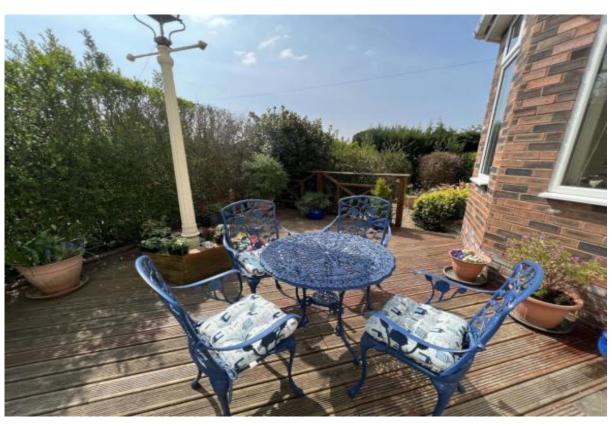

Encapsulated in beautifully manicured gardens with sunny front patio and private enclosed rear garden with patio area and raised lawn, perfect for entertaining or relaxing. Further benefiting from off road parking, detached single garage and a further gated area perfect for storing a caravan or boat. A closer inspection is essential to appreciate this outstanding home in full.