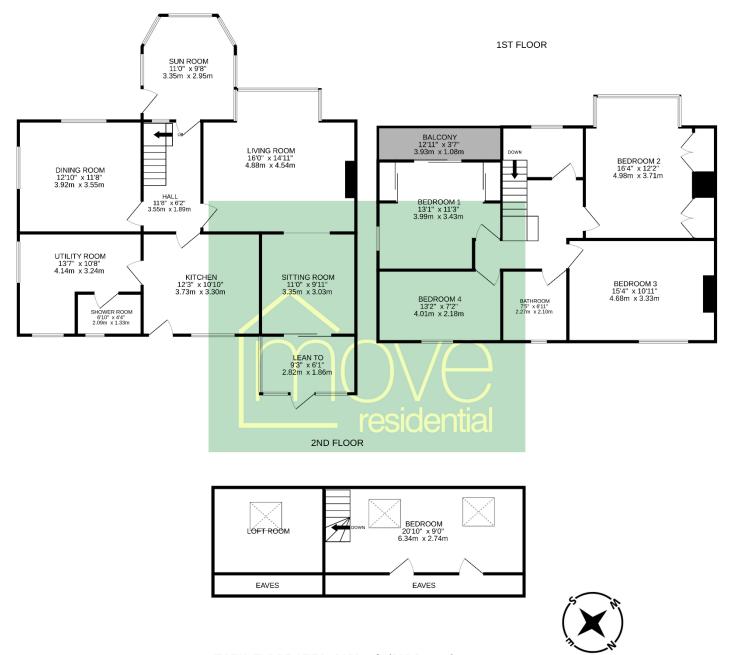

In brief this superb accommodation comprises a sunroom/entrance, hallway, spacious lounge with feature log burning stove and sitting room with lean to off. Dining room, good sized fitted kitchen with large utility room and downstairs shower room off. To the first floor you have the master bedroom with balcony enjoying the breathtaking views. Two further double bedrooms, fourth bedroom and a family bathroom. To the second floor you have a sizeable fifth bedroom and loft room which can be adapted into a useable room if required.

## TOTAL FLOOR AREA: 2181sq.ft. (202.6 sq.m.) approx.

Whilst every attempt has been made to ensure the accuracy of the floorplan contained here, measurements of doors, windows, rooms and any other items are approximate and no responsibility is taken for any error, omission or mis-statement. This plan is for illustrative purposes only and should be used as such by any prospective purchaser. The services, systems and appliances shown have not been tested and no guarantee as to their operability or efficiency can be given.

Made with Metropix ©2023