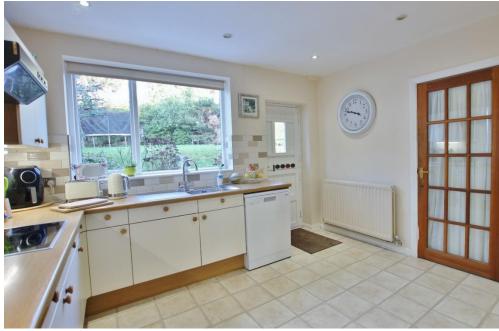

In brief this superb accommodation comprises a sunroom/entrance, hallway, spacious lounge with feature log burning stove and sitting room with lean to off. Dining room, good sized fitted kitchen with large utility room and downstairs shower room off. To the first floor you have the master bedroom with balcony enjoying the breathtaking views. Two further double bedrooms, fourth bedroom and a family bathroom. To the second floor you have a sizeable fifth bedroom and loft room which can be adapted into a useable room if required.