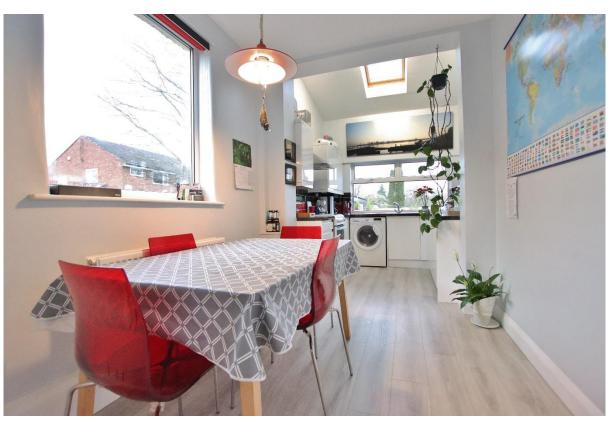

### **Description**

Traditional and spacious three bedroom semi detached family home located in the highly sought after area of Pensby. With a single storey rear extension this property offers spacious and well planned living accommodation appointed with a fresh and neutral décor throughout. A closer inspection is strongly recommended to appreciate this home in full. In brief you have a hallway, front reception room with bay window and a large rear reception room with feature fireplace and door leading to the delightful rear garden. Completing the ground floor you have a well fitted breakfast kitchen. To the first floor you have two double bedrooms, third bedroom and a modern wet room. Set back from the road with a driveway providing ample off road parking leading to an oversized detached garage and with the added benefit of solar panels. Completing this home perfectly is the extensive rear garden, mainly laid to lawn with gravelled patio area perfect for entertaining or relaxing.