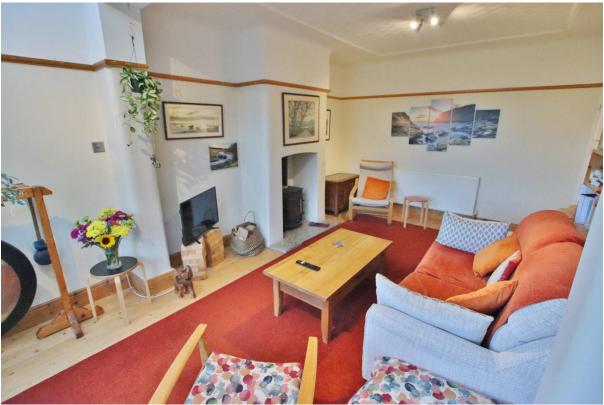

### **Description**

Traditional and spacious three bedroom semi detached family home located in the highly sought after area of Pensby. With a single storey rear extension this property offers spacious and well planned living accommodation appointed with a fresh and neutral décor throughout. A closer inspection is strongly recommended to appreciate this home in full. In brief you have a hallway, front reception room with bay window and a large rear reception room with feature fireplace and door leading to the delightful rear garden. Completing the ground floor you have a well fitted breakfast kitchen. To the first floor you have two double bedrooms, third bedroom and a modern wet room. Set back from the road with a driveway providing ample off road parking leading to an oversized detached garage and with the added benefit of solar panels. Completing this home perfectly is the extensive rear garden, mainly laid to lawn with gravelled patio area perfect for entertaining or relaxing.