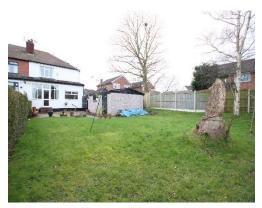

### **Description**

Traditional and spacious three bedroom semi detached family home located in the highly sought after area of Pensby. With a single storey rear extension this property offers spacious and well planned living accommodation appointed with a fresh and neutral décor throughout. A closer inspection is strongly recommended to appreciate this home in full. In brief you have a hallway, front reception room with bay window and a large rear reception room with feature fireplace and door leading to the delightful rear garden. Completing the ground floor you have a well fitted breakfast kitchen. To the first floor you have two double bedrooms, third bedroom and a modern wet room. Set back from the road with a driveway providing ample off road parking leading to an oversized detached garage and with the added benefit of solar panels. Completing this home perfectly is the extensive rear garden, mainly laid to lawn with gravelled patio area perfect for entertaining or relaxing.