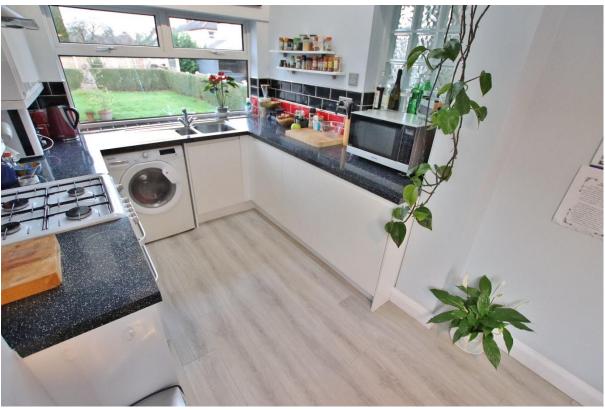

### **Description**

Traditional and spacious three bedroom semi detached family home located in the highly sought after area of Pensby. With a single storey rear extension this property offers spacious and well planned living accommodation appointed with a fresh and neutral décor throughout. A closer inspection is strongly recommended to appreciate this home in full. In brief you have a hallway, front reception room with bay window and a large rear reception room with feature fireplace and door leading to the delightful rear garden. Completing the ground floor you have a well fitted breakfast kitchen. To the first floor you have two double bedrooms, third bedroom and a modern wet room. Set back from the road with a driveway providing ample off road parking leading to an oversized detached garage and with the added benefit of solar panels. Completing this home perfectly is the extensive rear garden, mainly laid to lawn with gravelled patio area perfect for entertaining or relaxing.