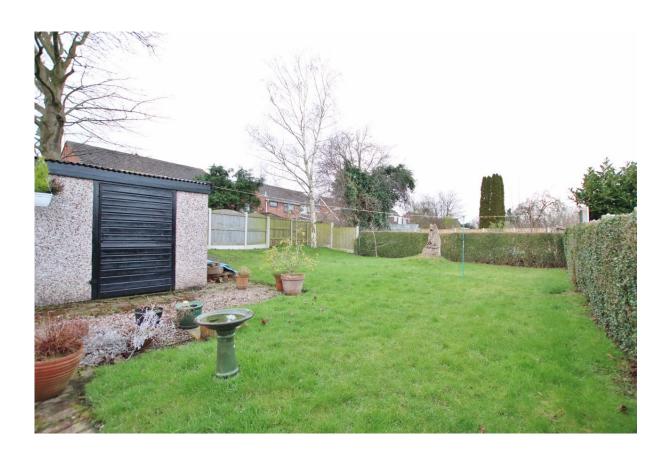

### **Description**

Traditional and spacious three bedroom semi detached family home located in the highly sought after area of Pensby. With a single storey rear extension this property offers spacious and well planned living accommodation appointed with a fresh and neutral décor throughout. A closer inspection is strongly recommended to appreciate this home in full. In brief you have a hallway, front reception room with bay window and a large rear reception room with feature fireplace and door leading to the delightful rear garden. Completing the ground floor you have a well fitted breakfast kitchen. To the first floor you have two double bedrooms, third bedroom and a modern wet room. Set back from the road with a driveway providing ample off road parking leading to an oversized detached garage and with the added benefit of solar panels. Completing this home perfectly is the extensive rear garden, mainly laid to lawn with gravelled patio area perfect for entertaining or relaxing.