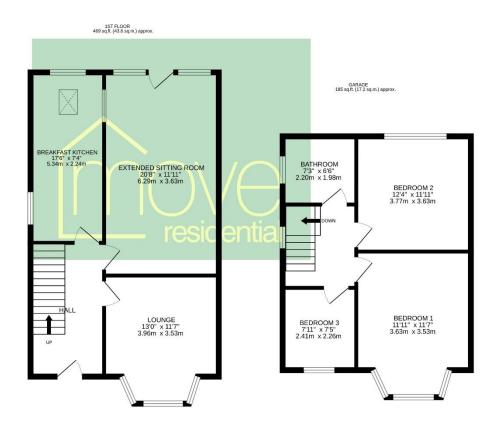

## Floorplan

GROUND FLOOR 605 sq.ft. (56.2 sq.m.) approx.

TOTAL FLOOR AREA: 1259 sq.ft. (117.0 sq.m.) approx.

Whilst every attempt has been made to ensure the accuracy of the floorpian contained here, measurements of doors, windows, rooms and any other items are approximate and no responsibility is taken for any eror, omission or mis-statement. This plan is for illustrative purposes only and should be used as such by any prospective purchaser. The services, systems and appliances shown have not been tested and no guarantee as to their operability or efficiency can be given.