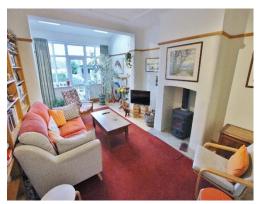

### **Description**

Traditional and spacious three bedroom semi detached family home located in the highly sought after area of Pensby. With a single storey rear extension this property offers spacious and well planned living accommodation appointed with a fresh and neutral décor throughout. A closer inspection is strongly recommended to appreciate this home in full. In brief you have a hallway, front reception room with bay window and a large rear reception room with feature fireplace and door leading to the delightful rear garden. Completing the ground floor you have a well fitted breakfast kitchen. To the first floor you have two double bedrooms, third bedroom and a modern wet room. Set back from the road with a driveway providing ample off road parking leading to an oversized detached garage and with the added benefit of solar panels. Completing this home perfectly is the extensive rear garden, mainly laid to lawn with gravelled patio area perfect for entertaining or relaxing.