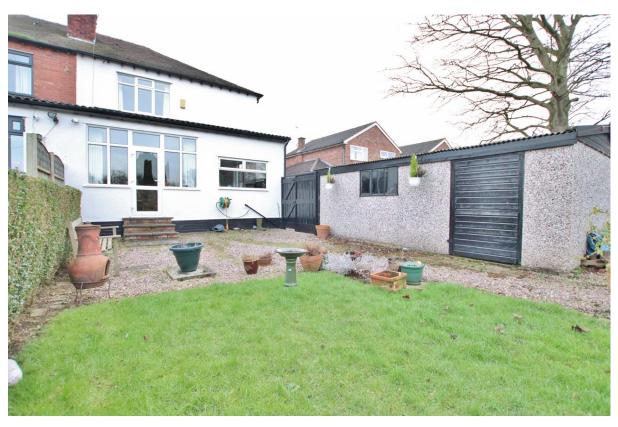

### **Description**

Traditional and spacious three bedroom semi detached family home located in the highly sought after area of Pensby. With a single storey rear extension this property offers spacious and well planned living accommodation appointed with a fresh and neutral décor throughout. A closer inspection is strongly recommended to appreciate this home in full. In brief you have a hallway, front reception room with bay window and a large rear reception room with feature fireplace and door leading to the delightful rear garden. Completing the ground floor you have a well fitted breakfast kitchen. To the first floor you have two double bedrooms, third bedroom and a modern wet room. Set back from the road with a driveway providing ample off road parking leading to an oversized detached garage and with the added benefit of solar panels. Completing this home perfectly is the extensive rear garden, mainly laid to lawn with gravelled patio area perfect for entertaining or relaxing.