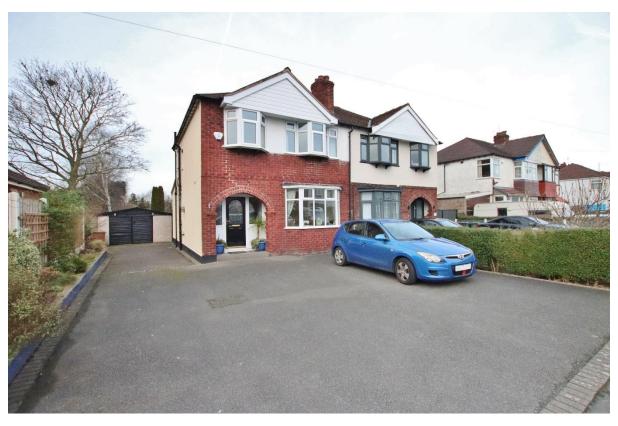

# Cornelius Drive, Pensby, Wirral CH61 9PS

- Traditional and Spacious Three Bedroom Semi Detached Residence
- Located in the Highly Popular Residential Area of Pensby
- Two Double Bedrooms, Third Bedroom and Modern Wet Room
- Generous Enclosed Rear Garden with Patio and Lawned Areas
- Well Proportioned Accommodation with a Single Storey Extension
- Hallway, Two Large Reception Rooms and Breakfast Kitchen
- Ample Off Road Parking, Detached Oversized Garage and Solar Panels
- Close to Amenities, Transport Links and Excellent Schools

### **Description**

Traditional and spacious three bedroom semi detached family home located in the highly sought after area of Pensby. With a single storey rear extension this property offers spacious and well planned living accommodation appointed with a fresh and neutral décor throughout. A closer inspection is strongly recommended to appreciate this home in full. In brief you have a hallway, front reception room with bay window and a large rear reception room with feature fireplace and door leading to the delightful rear garden. Completing the ground floor you have a well fitted breakfast kitchen. To the first floor you have two double bedrooms, third bedroom and a modern wet room. Set back from the road with a driveway providing ample off road parking leading to an oversized detached garage and with the added benefit of solar panels. Completing this home perfectly is the extensive rear garden, mainly laid to lawn with gravelled patio area perfect for entertaining or relaxing.