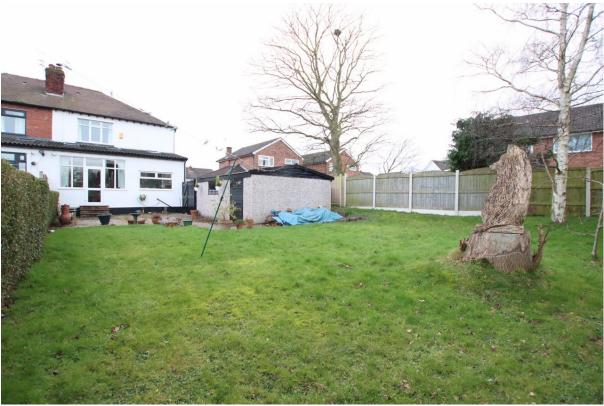

### **Description**

Traditional and spacious three bedroom semi detached family home located in the highly sought after area of Pensby. With a single storey rear extension this property offers spacious and well planned living accommodation appointed with a fresh and neutral décor throughout. A closer inspection is strongly recommended to appreciate this home in full. In brief you have a hallway, front reception room with bay window and a large rear reception room with feature fireplace and door leading to the delightful rear garden. Completing the ground floor you have a well fitted breakfast kitchen. To the first floor you have two double bedrooms, third bedroom and a modern wet room. Set back from the road with a driveway providing ample off road parking leading to an oversized detached garage and with the added benefit of solar panels. Completing this home perfectly is the extensive rear garden, mainly laid to lawn with gravelled patio area perfect for entertaining or relaxing.