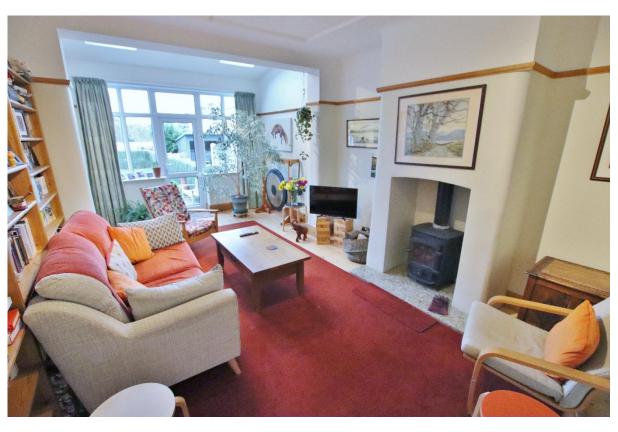

### **Description**

Traditional and spacious three bedroom semi detached family home located in the highly sought after area of Pensby. With a single storey rear extension this property offers spacious and well planned living accommodation appointed with a fresh and neutral décor throughout. A closer inspection is strongly recommended to appreciate this home in full. In brief you have a hallway, front reception room with bay window and a large rear reception room with feature fireplace and door leading to the delightful rear garden. Completing the ground floor you have a well fitted breakfast kitchen. To the first floor you have two double bedrooms, third bedroom and a modern wet room. Set back from the road with a driveway providing ample off road parking leading to an oversized detached garage and with the added benefit of solar panels. Completing this home perfectly is the extensive rear garden, mainly laid to lawn with gravelled patio area perfect for entertaining or relaxing.