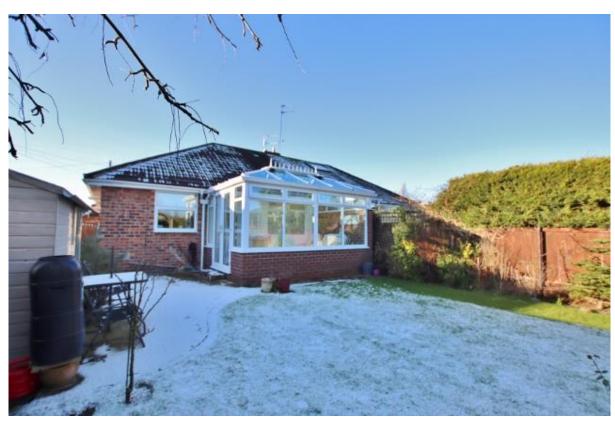

# Shearman Close, Pensby, Wirral CH61 9PA

- Impressive Two Double Bedroom Semi Detached Bungalow
- Well Maintained Living Accommodaiton with a Modern Decor
- Two Sizeable Double Bedrooms and a Modern Shower Room
- Beautifully Manicured Gardens to the Front and Rear of the Property
- Set in a Quiet Cul-De-Sac in the Prime Location of Pensby
- Hall, Front Lounge Lounge and a Kitchen with Conservatory Off
- Off Road Parking, Double Glazing and Gas Central Heating
- Situated within Easy Reach of Amenities and Transport Links

## **Description**

Nestled in a quiet cul-de-sac in the highly sought after area of Pensby, Move Residential are delighted to offer to the sales market this impressive two double bedroom semi detached bungalow. A credit to the current owners this home has been beautifully maintained throughout offering well proportioned accommodation flooded with natural light. In brief you have a welcoming hallway which gives access to the majority of rooms in this lovely home. You have a front lounge with bay window and feature fireplace, well fitted kitchen with a range of wall and base units and access into a large conservatory with delightful views over the garden. Completing this property you have two double bedrooms and a modern shower room. Externally the property benefits from off road parking and beautifully maintained gardens to the front and rear of the property. Situated within easy reach of amenities and transport links a closer inspection is essential to appreciate this home in full.