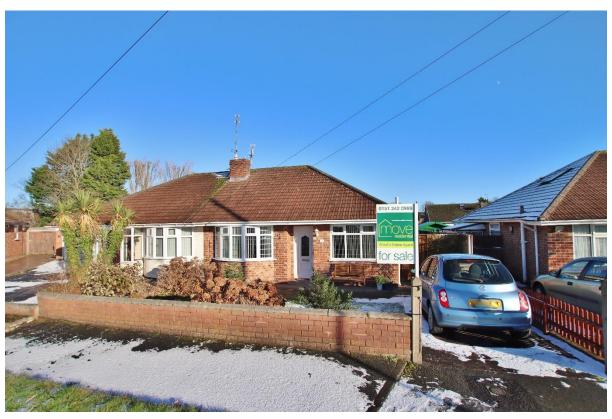

# Shearman Close, Pensby, Wirral CH61 9PA

- Impressive Two Double Bedroom Semi Detached Bungalow
- Well Maintained Living Accommodaiton with a Modern Decor
- Two Sizeable Double Bedrooms and a Modern Shower Room
- Beautifully Manicured Gardens to the Front and Rear of the Property
- Set in a Quiet Cul-De-Sac in the Prime Location of Pensby
- Hall, Front Lounge Lounge and a Kitchen with Conservatory Off
- Off Road Parking, Double Glazing and Gas Central Heating
- Situated within Easy Reach of Amenities and Transport Links

## **Description**

Nestled in a quiet cul-de-sac in the highly sought after area of Pensby, Move Residential are delighted to offer to the sales market this impressive two double bedroom semi detached bungalow. A credit to the current owners this home has been beautifully maintained throughout offering well proportioned accommodation flooded with natural light. In brief you have a welcoming hallway which gives access to the majority of rooms in this lovely home. You have a front lounge with bay window and feature fireplace, well fitted kitchen with a range of wall and base units and access into a large conservatory with delightful views over the garden. Completing this property you have two double bedrooms and a modern shower room. Externally the property benefits from off road parking and beautifully maintained gardens to the front and rear of the property. Situated within easy reach of amenities and transport links a closer inspection is essential to appreciate this home in full.