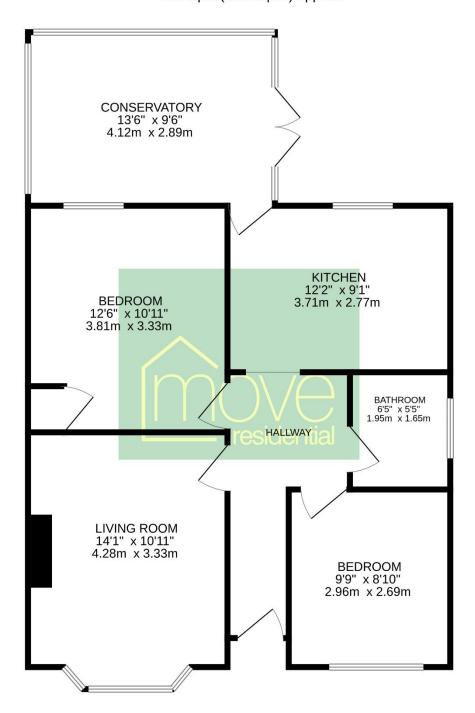

### Floor Plan

### **GROUND FLOOR** 715 sq.ft. (66.4 sq.m.) approx.

TOTAL FLOOR AREA: 715 sq.ft. (66.4 sq.m.) approx.

Whilst every attempt has been made to ensure the accuracy of the floorplan contained here, measurements of doors, windows, rooms and any other Items are approximate and no responsibility is taken for any error, omission or mis-statement. This plan is for illustrative purposes only and should be used as such by any prospective purchaser. The services, systems and appliances shown have not been tested and no guarantee as to their operability or efficiency can be given.