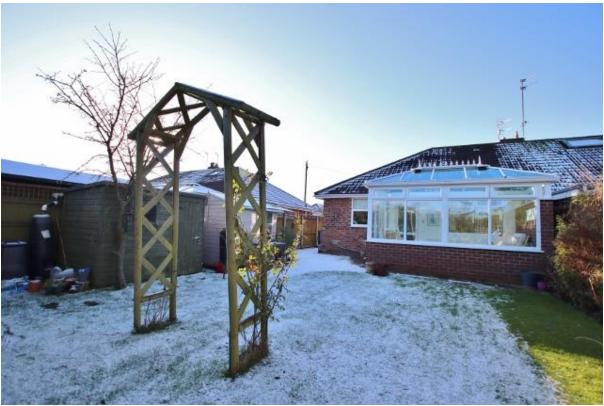

# Shearman Close, Pensby, Wirral CH61 9PA

- Impressive Two Double Bedroom Semi Detached Bungalow
- Well Maintained Living Accommodaiton with a Modern Decor
- Two Sizeable Double Bedrooms and a Modern Shower Room
- Beautifully Manicured Gardens to the Front and Rear of the Property
- Set in a Quiet Cul-De-Sac in the Prime Location of Pensby
- Hall, Front Lounge Lounge and a Kitchen with Conservatory Off
- Off Road Parking, Double Glazing and Gas Central Heating
- Situated within Easy Reach of Amenities and Transport Links

## **Description**

Nestled in a quiet cul-de-sac in the highly sought after area of Pensby, Move Residential are delighted to offer to the sales market this impressive two double bedroom semi detached bungalow. A credit to the current owners this home has been beautifully maintained throughout offering well proportioned accommodation flooded with natural light. In brief you have a welcoming hallway which gives access to the majority of rooms in this lovely home. You have a front lounge with bay window and feature fireplace, well fitted kitchen with a range of wall and base units and access into a large conservatory with delightful views over the garden. Completing this property you have two double bedrooms and a modern shower room. Externally the property benefits from off road parking and beautifully maintained gardens to the front and rear of the property. Situated within easy reach of amenities and transport links a closer inspection is essential to appreciate this home in full.