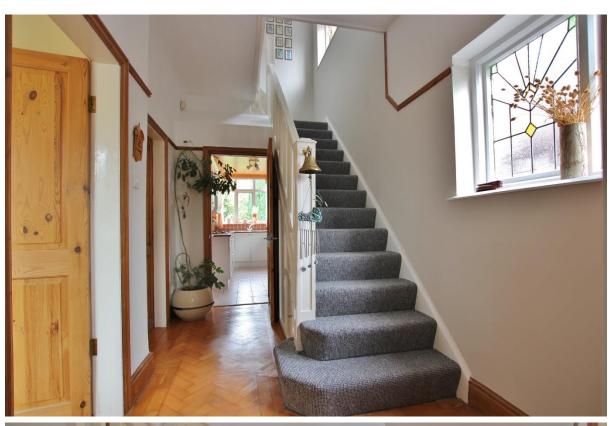

## **Description**

Move Residential are delighted to present for sale this traditional, bay fronted three bedroom semi detached property situated in the highly sought after area of Bebington. Well appointed and maintained the accommodation briefly comprises a hallway, cloakroom, two reception rooms and a well fitted kitchen. To the first floor you have two double bedrooms, third bedroom and a four piece bathroom. Further benefiting from off road parking, double glazing and gas central heating. Completing this home perfectly is the extensive rear garden, mainly laid to lawn with patio area. A closer inspection is essential to appreciate this home in full.

```
Hallway -14' 11" x 6' 6" (4.55m x 1.99m)

Dining Room -13' 0" x 11' 11" (3.95m x 3.62m)

Lounge -11' 5" x 13' 5" (3.47m x 4.10m)

Kitchen - 6' 11" x 12' 10" (2.10m x 3.91m)

First Floor Landing - 6' 11" x 11' 3" (2.1m x 3.43m)