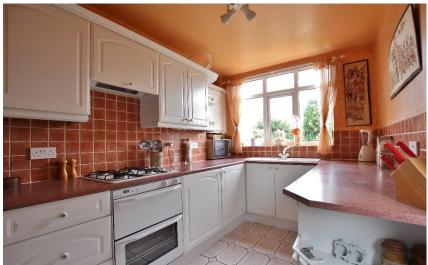

## **Description**

Move Residential are delighted to present for sale this traditional, bay fronted three bedroom semi detached property situated in the highly sought after area of Bebington. Well appointed and maintained the accommodation briefly comprises a hallway, cloakroom, two reception rooms and a well fitted kitchen. To the first floor you have two double bedrooms, third bedroom and a four piece bathroom. Further benefiting from off road parking, double glazing and gas central heating. Completing this home perfectly is the extensive rear garden, mainly laid to lawn with patio area. A closer inspection is essential to appreciate this home in full.

```
Hallway -14' 11" x 6' 6" (4.55m x 1.99m)

Dining Room -13' 0" x 11' 11" (3.95m x 3.62m)

Lounge -11' 5" x 13' 5" (3.47m x 4.10m)

Kitchen - 6' 11" x 12' 10" (2.10m x 3.91m)

First Floor Landing - 6' 11" x 11' 3" (2.1m x 3.43m)