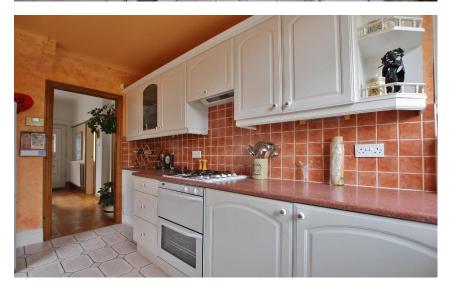

## **Description**

Move Residential are delighted to present for sale this traditional, bay fronted three bedroom semi detached property situated in the highly sought after area of Bebington. Well appointed and maintained the accommodation briefly comprises a hallway, cloakroom, two reception rooms and a well fitted kitchen. To the first floor you have two double bedrooms, third bedroom and a four piece bathroom. Further benefiting from off road parking, double glazing and gas central heating. Completing this home perfectly is the extensive rear garden, mainly laid to lawn with patio area. A closer inspection is essential to appreciate this home in full.

```
Hallway -14' 11" x 6' 6" (4.55m x 1.99m)

Dining Room -13' 0" x 11' 11" (3.95m x 3.62m)

Lounge -11' 5" x 13' 5" (3.47m x 4.10m)

Kitchen - 6' 11" x 12' 10" (2.10m x 3.91m)

First Floor Landing - 6' 11" x 11' 3" (2.1m x 3.43m)