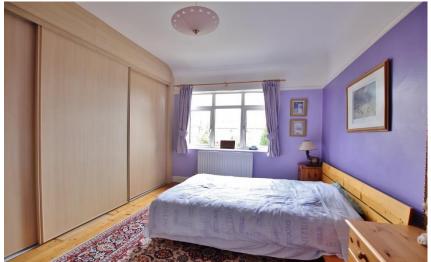

Bedroom One - 13' 5" x 12' 0" (4.08m x 3.65m)

Bedroom Two - 13' 1" x 10' 10" (4.0m x 3.29m)

Bedroom Three - 7' 0" x 8' 10" (2.14m x 2.7m)

Bathroom - 10' 2" x 6' 6" (3.1m x 1.97m)
```