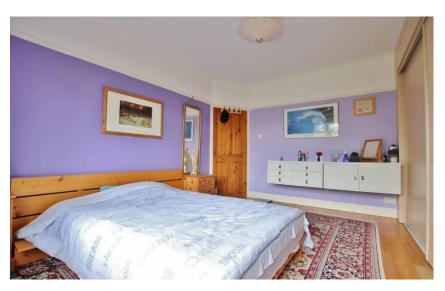

Bedroom One - 13' 5" x 12' 0" (4.08m x 3.65m)

Bedroom Two - 13' 1" x 10' 10" (4.0m x 3.29m)

Bedroom Three - 7' 0" x 8' 10" (2.14m x 2.7m)

Bathroom - 10' 2" x 6' 6" (3.1m x 1.97m)
```