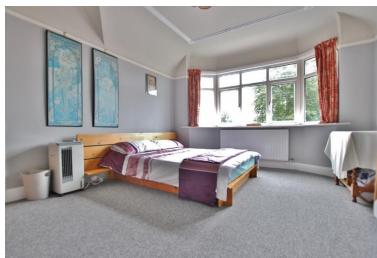

Bedroom One - 13' 5" x 12' 0" (4.08m x 3.65m)

Bedroom Two - 13' 1" x 10' 10" (4.0m x 3.29m)

Bedroom Three - 7' 0" x 8' 10" (2.14m x 2.7m)

Bathroom - 10' 2" x 6' 6" (3.1m x 1.97m)
```