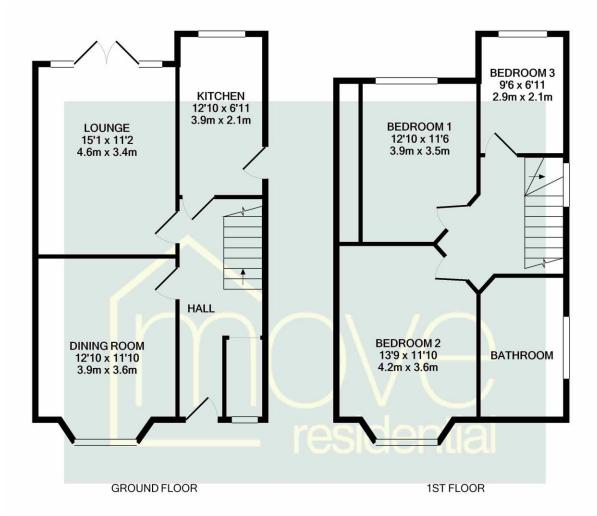

```
Hallway -14' 11" x 6' 6" (4.55m x 1.99m)

Dining Room -13' 0" x 11' 11" (3.95m x 3.62m)

Lounge -11' 5" x 13' 5" (3.47m x 4.10m)

Kitchen - 6' 11" x 12' 10" (2.10m x 3.91m)

First Floor Landing - 6' 11" x 11' 3" (2.1m x 3.43m)

Bedroom One - 13' 5" x 12' 0" (4.08m x 3.65m)

Bedroom Two - 13' 1" x 10' 10" (4.0m x 3.29m)

Bedroom Three - 7' 0" x 8' 10" (2.14m x 2.7m)

Bathroom - 10' 2" x 6' 6" (3.1m x 1.97m)
```

## Floor Plan

Whilst every attempt has been made to ensure the accuracy of the floor plan contained here, measurements of doors, windows, rooms and any other items are approximate and no responsibility is taken for any error, omission, or mis-statement. This plan is for illustrative purposes only and should be used as such by any prospective purchaser. The services, systems and appliances shown have not been tested and no guarantee as to their operability or efficiency can be given Made with Metropix ©2021