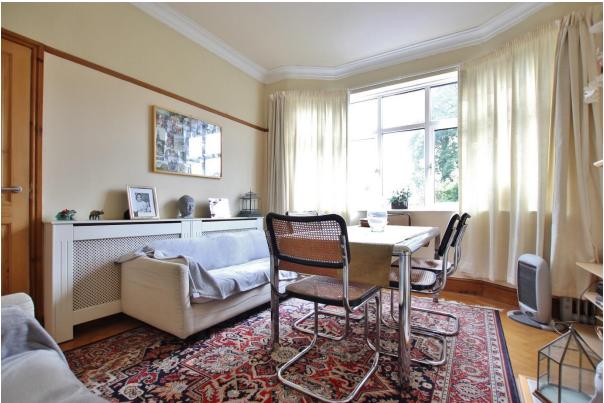

## Heath Road, Bebington, Wirral CH63 2HE

- Attractive Bay Fronted Three Bedroom Semi Detached Residence
- Well Appointed and Maintained Living Accommodation
- Three Good Sized Bedrooms and a four Piece Bathroom Suite
- Generous Sized Enclosed Rear Garden with Patio and Lawn
- Situated in the Highly Popular Residential Area of Bebington
- Hallway, Cloakroom, Two Reception Rooms and a Fitted Kitchen
- Off Road Parking, Double Glazing and Central Heating
- Closer Inspection Essential to Appreciate this Home in Full

## **Description**

Move Residential are delighted to present for sale this traditional, bay fronted three bedroom semi detached property situated in the highly sought after area of Bebington. Well appointed and maintained the accommodation briefly comprises a hallway, cloakroom, two reception rooms and a well fitted kitchen. To the first floor you have two double bedrooms, third bedroom and a four piece bathroom. Further benefiting from off road parking, double glazing and gas central heating. Completing this home perfectly is the extensive rear garden, mainly laid to lawn with patio area. A closer inspection is essential to appreciate this home in full.

```
Hallway -14' 11" x 6' 6" (4.55m x 1.99m)

Dining Room -13' 0" x 11' 11" (3.95m x 3.62m)

Lounge -11' 5" x 13' 5" (3.47m x 4.10m)

Kitchen - 6' 11" x 12' 10" (2.10m x 3.91m)

First Floor Landing - 6' 11" x 11' 3" (2.1m x 3.43m)