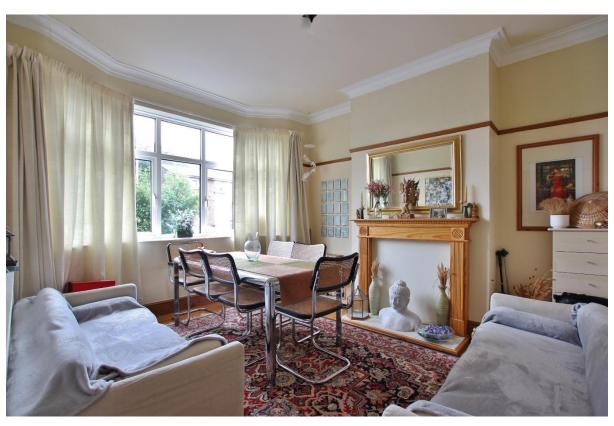

## Heath Road, Bebington, Wirral CH63 2HE

- Attractive Bay Fronted Three Bedroom Semi Detached Residence
- Well Appointed and Maintained Living Accommodation
- Three Good Sized Bedrooms and a four Piece Bathroom Suite
- Generous Sized Enclosed Rear Garden with Patio and Lawn
- Situated in the Highly Popular Residential Area of Bebington
- Hallway, Cloakroom, Two Reception Rooms and a Fitted Kitchen
- Off Road Parking, Double Glazing and Central Heating
- Closer Inspection Essential to Appreciate this Home in Full

## **Description**

Move Residential are delighted to present for sale this traditional, bay fronted three bedroom semi detached property situated in the highly sought after area of Bebington. Well appointed and maintained the accommodation briefly comprises a hallway, cloakroom, two reception rooms and a well fitted kitchen. To the first floor you have two double bedrooms, third bedroom and a four piece bathroom. Further benefiting from off road parking, double glazing and gas central heating. Completing this home perfectly is the extensive rear garden, mainly laid to lawn with patio area. A closer inspection is essential to appreciate this home in full.

```
Hallway -14' 11" x 6' 6" (4.55m x 1.99m)

Dining Room -13' 0" x 11' 11" (3.95m x 3.62m)

Lounge -11' 5" x 13' 5" (3.47m x 4.10m)

Kitchen - 6' 11" x 12' 10" (2.10m x 3.91m)

First Floor Landing - 6' 11" x 11' 3" (2.1m x 3.43m)