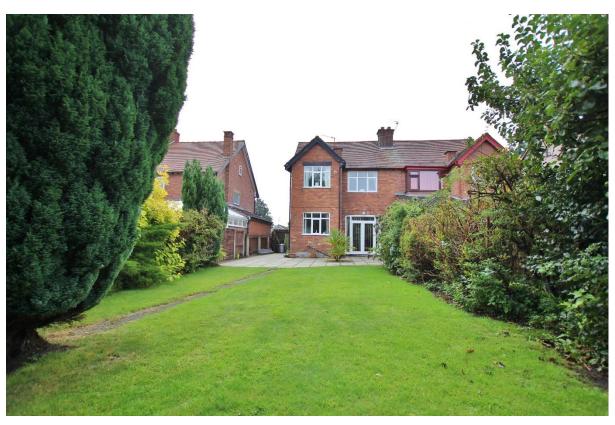

## Heath Road, Bebington, Wirral CH63 2HE

- Attractive Bay Fronted Three Bedroom Semi Detached Residence
- Well Appointed and Maintained Living Accommodation
- Three Good Sized Bedrooms and a four Piece Bathroom Suite
- Generous Sized Enclosed Rear Garden with Patio and Lawn
- Situated in the Highly Popular Residential Area of Bebington
- Hallway, Cloakroom, Two Reception Rooms and a Fitted Kitchen
- Off Road Parking, Double Glazing and Central Heating
- Closer Inspection Essential to Appreciate this Home in Full

## **Description**

Move Residential are delighted to present for sale this traditional, bay fronted three bedroom semi detached property situated in the highly sought after area of Bebington. Well appointed and maintained the accommodation briefly comprises a hallway, cloakroom, two reception rooms and a well fitted kitchen. To the first floor you have two double bedrooms, third bedroom and a four piece bathroom. Further benefiting from off road parking, double glazing and gas central heating. Completing this home perfectly is the extensive rear garden, mainly laid to lawn with patio area. A closer inspection is essential to appreciate this home in full.