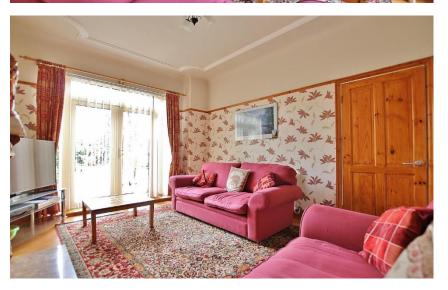

## **Description**

Move Residential are delighted to present for sale this traditional, bay fronted three bedroom semi detached property situated in the highly sought after area of Bebington. Well appointed and maintained the accommodation briefly comprises a hallway, cloakroom, two reception rooms and a well fitted kitchen. To the first floor you have two double bedrooms, third bedroom and a four piece bathroom. Further benefiting from off road parking, double glazing and gas central heating. Completing this home perfectly is the extensive rear garden, mainly laid to lawn with patio area. A closer inspection is essential to appreciate this home in full.

```
Hallway -14' 11" x 6' 6" (4.55m x 1.99m)

Dining Room -13' 0" x 11' 11" (3.95m x 3.62m)

Lounge -11' 5" x 13' 5" (3.47m x 4.10m)

Kitchen - 6' 11" x 12' 10" (2.10m x 3.91m)

First Floor Landing - 6' 11" x 11' 3" (2.1m x 3.43m)