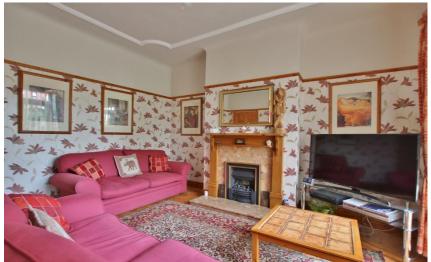

## **Description**

Move Residential are delighted to present for sale this traditional, bay fronted three bedroom semi detached property situated in the highly sought after area of Bebington. Well appointed and maintained the accommodation briefly comprises a hallway, cloakroom, two reception rooms and a well fitted kitchen. To the first floor you have two double bedrooms, third bedroom and a four piece bathroom. Further benefiting from off road parking, double glazing and gas central heating. Completing this home perfectly is the extensive rear garden, mainly laid to lawn with patio area. A closer inspection is essential to appreciate this home in full.

```
Hallway -14' 11" x 6' 6" (4.55m x 1.99m)

Dining Room -13' 0" x 11' 11" (3.95m x 3.62m)

Lounge -11' 5" x 13' 5" (3.47m x 4.10m)

Kitchen - 6' 11" x 12' 10" (2.10m x 3.91m)

First Floor Landing - 6' 11" x 11' 3" (2.1m x 3.43m)