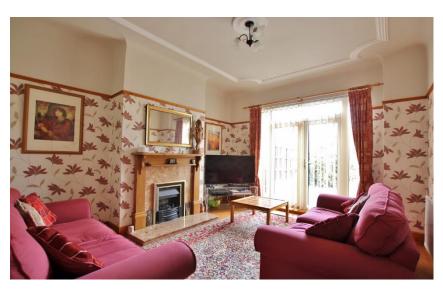

## Heath Road, Bebington, Wirral CH63 2HE

- Attractive Bay Fronted Three Bedroom Semi Detached Residence
- Well Appointed and Maintained Living Accommodation
- Three Good Sized Bedrooms and a four Piece Bathroom Suite
- Generous Sized Enclosed Rear Garden with Patio and Lawn
- Situated in the Highly Popular Residential Area of Bebington
- Hallway, Cloakroom, Two Reception Rooms and a Fitted Kitchen
- Off Road Parking, Double Glazing and Central Heating
- Closer Inspection Essential to Appreciate this Home in Full

## **Description**

Move Residential are delighted to present for sale this traditional, bay fronted three bedroom semi detached property situated in the highly sought after area of Bebington. Well appointed and maintained the accommodation briefly comprises a hallway, cloakroom, two reception rooms and a well fitted kitchen. To the first floor you have two double bedrooms, third bedroom and a four piece bathroom. Further benefiting from off road parking, double glazing and gas central heating. Completing this home perfectly is the extensive rear garden, mainly laid to lawn with patio area. A closer inspection is essential to appreciate this home in full.

```
Hallway -14' 11" x 6' 6" (4.55m x 1.99m)

Dining Room -13' 0" x 11' 11" (3.95m x 3.62m)

Lounge -11' 5" x 13' 5" (3.47m x 4.10m)

Kitchen - 6' 11" x 12' 10" (2.10m x 3.91m)

First Floor Landing - 6' 11" x 11' 3" (2.1m x 3.43m)