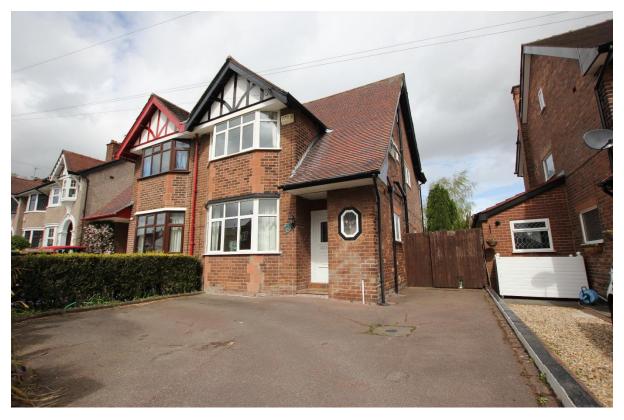

## Heath Road, Bebington, Wirral CH63 2HE

- Attractive Bay Fronted Three Bedroom Semi Detached Residence
- Well Appointed and Maintained Living Accommodation
- Three Good Sized Bedrooms and a four Piece Bathroom Suite
- Generous Sized Enclosed Rear Garden with Patio and Lawn
- Situated in the Highly Popular Residential Area of Bebington
- Hallway, Cloakroom, Two Reception Rooms and a Fitted Kitchen
- Off Road Parking, Double Glazing and Central Heating
- Closer Inspection Essential to Appreciate this Home in Full

## **Description**

Move Residential are delighted to present for sale this traditional, bay fronted three bedroom semi detached property situated in the highly sought after area of Bebington. Well appointed and maintained the accommodation briefly comprises a hallway, cloakroom, two reception rooms and a well fitted kitchen. To the first floor you have two double bedrooms, third bedroom and a four piece bathroom. Further benefiting from off road parking, double glazing and gas central heating. Completing this home perfectly is the extensive rear garden, mainly laid to lawn with patio area. A closer inspection is essential to appreciate this home in full.