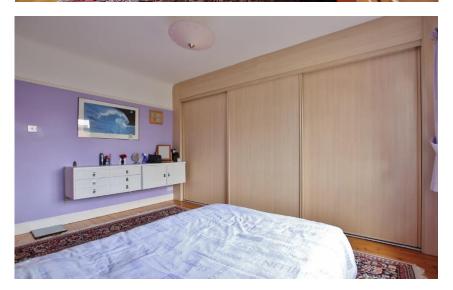

Bedroom One - 13' 5" x 12' 0" (4.08m x 3.65m)

Bedroom Two - 13' 1" x 10' 10" (4.0m x 3.29m)

Bedroom Three - 7' 0" x 8' 10" (2.14m x 2.7m)

Bathroom - 10' 2" x 6' 6" (3.1m x 1.97m)
```