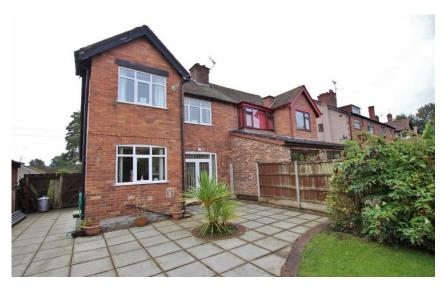

## Heath Road, Bebington, Wirral CH63 2HE

- Attractive Bay Fronted Three Bedroom Semi Detached Residence
- Well Appointed and Maintained Living Accommodation
- Three Good Sized Bedrooms and a four Piece Bathroom Suite
- Generous Sized Enclosed Rear Garden with Patio and Lawn
- Situated in the Highly Popular Residential Area of Bebington
- Hallway, Cloakroom, Two Reception Rooms and a Fitted Kitchen
- Off Road Parking, Double Glazing and Central Heating
- Closer Inspection Essential to Appreciate this Home in Full

## **Description**

Move Residential are delighted to present for sale this traditional, bay fronted three bedroom semi detached property situated in the highly sought after area of Bebington. Well appointed and maintained the accommodation briefly comprises a hallway, cloakroom, two reception rooms and a well fitted kitchen. To the first floor you have two double bedrooms, third bedroom and a four piece bathroom. Further benefiting from off road parking, double glazing and gas central heating. Completing this home perfectly is the extensive rear garden, mainly laid to lawn with patio area. A closer inspection is essential to appreciate this home in full.