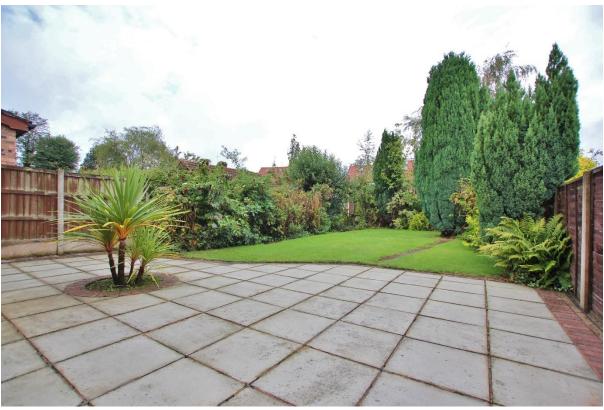

## Heath Road, Bebington, Wirral CH63 2HE

- Attractive Bay Fronted Three Bedroom Semi Detached Residence
- Well Appointed and Maintained Living Accommodation
- Three Good Sized Bedrooms and a four Piece Bathroom Suite
- Generous Sized Enclosed Rear Garden with Patio and Lawn
- Situated in the Highly Popular Residential Area of Bebington
- Hallway, Cloakroom, Two Reception Rooms and a Fitted Kitchen
- Off Road Parking, Double Glazing and Central Heating
- Closer Inspection Essential to Appreciate this Home in Full

## **Description**

Move Residential are delighted to present for sale this traditional, bay fronted three bedroom semi detached property situated in the highly sought after area of Bebington. Well appointed and maintained the accommodation briefly comprises a hallway, cloakroom, two reception rooms and a well fitted kitchen. To the first floor you have two double bedrooms, third bedroom and a four piece bathroom. Further benefiting from off road parking, double glazing and gas central heating. Completing this home perfectly is the extensive rear garden, mainly laid to lawn with patio area. A closer inspection is essential to appreciate this home in full.