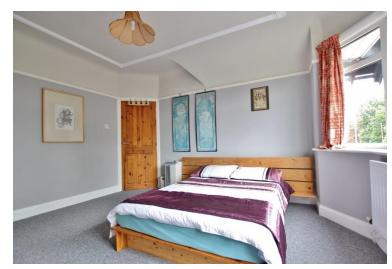

Bedroom One - 13' 5" x 12' 0" (4.08m x 3.65m)

Bedroom Two - 13' 1" x 10' 10" (4.0m x 3.29m)

Bedroom Three - 7' 0" x 8' 10" (2.14m x 2.7m)

Bathroom - 10' 2" x 6' 6" (3.1m x 1.97m)
```