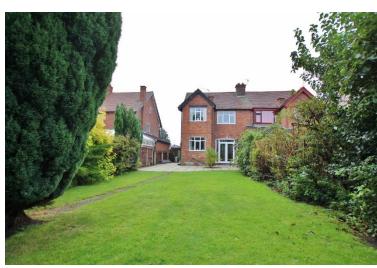

## Heath Road, Bebington, Wirral CH63 2HE

- Attractive Bay Fronted Three Bedroom Semi Detached Residence
- Well Appointed and Maintained Living Accommodation
- Three Good Sized Bedrooms and a four Piece Bathroom Suite
- Generous Sized Enclosed Rear Garden with Patio and Lawn
- Situated in the Highly Popular Residential Area of Bebington
- Hallway, Cloakroom, Two Reception Rooms and a Fitted Kitchen
- Off Road Parking, Double Glazing and Central Heating
- Closer Inspection Essential to Appreciate this Home in Full

## **Description**

Move Residential are delighted to present for sale this traditional, bay fronted three bedroom semi detached property situated in the highly sought after area of Bebington. Well appointed and maintained the accommodation briefly comprises a hallway, cloakroom, two reception rooms and a well fitted kitchen. To the first floor you have two double bedrooms, third bedroom and a four piece bathroom. Further benefiting from off road parking, double glazing and gas central heating. Completing this home perfectly is the extensive rear garden, mainly laid to lawn with patio area. A closer inspection is essential to appreciate this home in full.