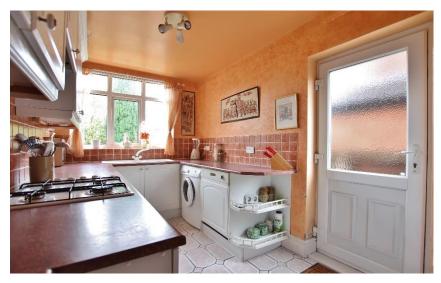

## **Description**

Move Residential are delighted to present for sale this traditional, bay fronted three bedroom semi detached property situated in the highly sought after area of Bebington. Well appointed and maintained the accommodation briefly comprises a hallway, cloakroom, two reception rooms and a well fitted kitchen. To the first floor you have two double bedrooms, third bedroom and a four piece bathroom. Further benefiting from off road parking, double glazing and gas central heating. Completing this home perfectly is the extensive rear garden, mainly laid to lawn with patio area. A closer inspection is essential to appreciate this home in full.

```
Hallway -14' 11" x 6' 6" (4.55m x 1.99m)

Dining Room -13' 0" x 11' 11" (3.95m x 3.62m)

Lounge -11' 5" x 13' 5" (3.47m x 4.10m)

Kitchen - 6' 11" x 12' 10" (2.10m x 3.91m)

First Floor Landing - 6' 11" x 11' 3" (2.1m x 3.43m)