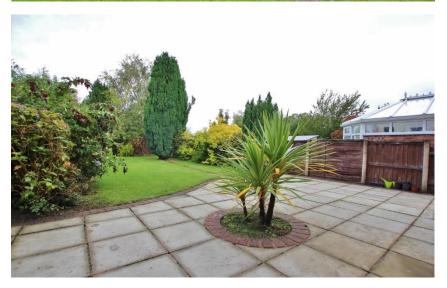

## Heath Road, Bebington, Wirral CH63 2HE

- Attractive Bay Fronted Three Bedroom Semi Detached Residence
- Well Appointed and Maintained Living Accommodation
- Three Good Sized Bedrooms and a four Piece Bathroom Suite
- Generous Sized Enclosed Rear Garden with Patio and Lawn
- Situated in the Highly Popular Residential Area of Bebington
- Hallway, Cloakroom, Two Reception Rooms and a Fitted Kitchen
- Off Road Parking, Double Glazing and Central Heating
- Closer Inspection Essential to Appreciate this Home in Full

## **Description**

Move Residential are delighted to present for sale this traditional, bay fronted three bedroom semi detached property situated in the highly sought after area of Bebington. Well appointed and maintained the accommodation briefly comprises a hallway, cloakroom, two reception rooms and a well fitted kitchen. To the first floor you have two double bedrooms, third bedroom and a four piece bathroom. Further benefiting from off road parking, double glazing and gas central heating. Completing this home perfectly is the extensive rear garden, mainly laid to lawn with patio area. A closer inspection is essential to appreciate this home in full.