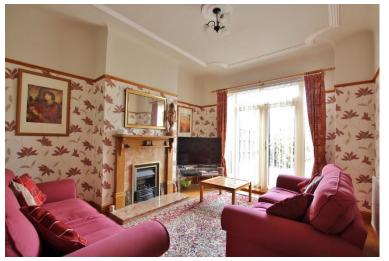

## **Description**

Move Residential are delighted to present for sale this traditional, bay fronted three bedroom semi detached property situated in the highly sought after area of Bebington. Well appointed and maintained the accommodation briefly comprises a hallway, cloakroom, two reception rooms and a well fitted kitchen. To the first floor you have two double bedrooms, third bedroom and a four piece bathroom. Further benefiting from off road parking, double glazing and gas central heating. Completing this home perfectly is the extensive rear garden, mainly laid to lawn with patio area. A closer inspection is essential to appreciate this home in full.

```
Hallway -14' 11" x 6' 6" (4.55m x 1.99m)

Dining Room -13' 0" x 11' 11" (3.95m x 3.62m)

Lounge -11' 5" x 13' 5" (3.47m x 4.10m)

Kitchen - 6' 11" x 12' 10" (2.10m x 3.91m)

First Floor Landing - 6' 11" x 11' 3" (2.1m x 3.43m)