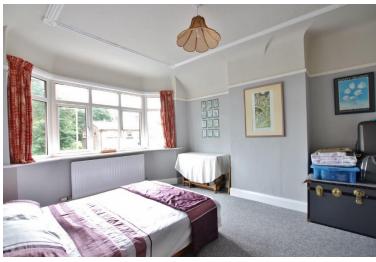

Bedroom One - 13' 5" x 12' 0" (4.08m x 3.65m)

Bedroom Two - 13' 1" x 10' 10" (4.0m x 3.29m)

Bedroom Three - 7' 0" x 8' 10" (2.14m x 2.7m)

Bathroom - 10' 2" x 6' 6" (3.1m x 1.97m)
```