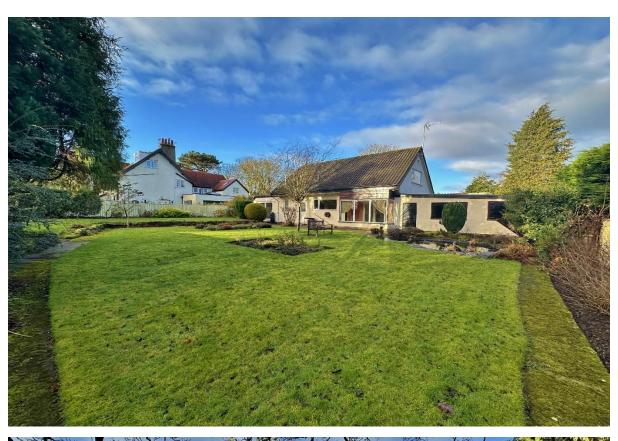

It is set back from the road with ample off road parking, integral garage and lovely front garden. To the rear there is a large enclosed garden enjoying a high degree of privacy, beautifully landscaped with a sweeping lawn, pond, patio areas and well established borders.