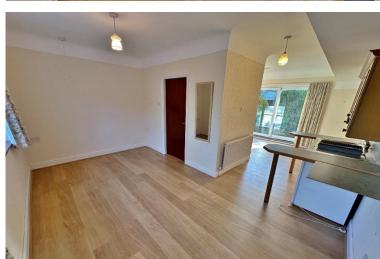

In brief, there is a porch, hallway, large lounge with feature fireplace and sun room off enjoying delightful views of the garden, a sitting room, fitted kitchen, utility and W.C. The ground flood further offers a sitting room, kitchenette, bedroom and shower room which could easily be utilised as an annex if needed. To the first floor there are three double bedrooms, two with fitted wardrobes, eaves storage on the landing and a three piece bathroom suite.