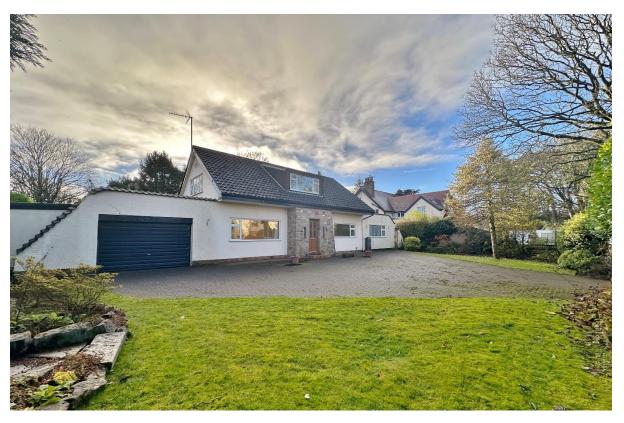

## **Description**

Occupying a substantial plot in the prime location of Heswall, Move Residential is delighted to showcase this attractive and spacious four-bedroom detached family residence. Spanning approximately 1583 square feet of well planned and maintained living accommodation flooded with natural light, it must be viewed to be appreciated in full.

It is set back from the road with ample off road parking, integral garage and lovely front garden. To the rear there is a large enclosed garden enjoying a high degree of privacy, beautifully landscaped with a sweeping lawn, pond, patio areas and well established borders.