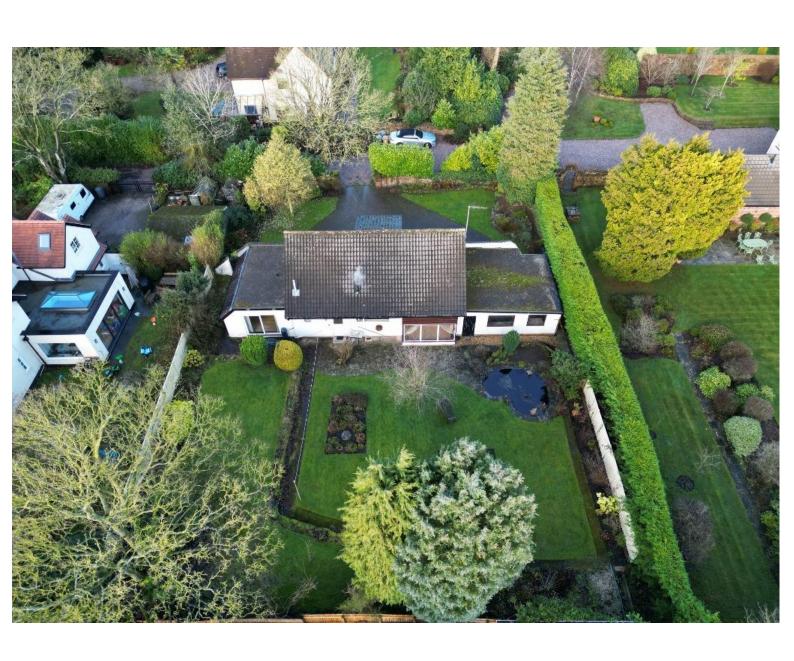

## **Description**

Occupying a substantial plot in the prime location of Heswall, Move Residential is delighted to showcase this attractive and spacious four-bedroom detached family residence. Spanning approximately 1583 square feet of well planned and maintained living accommodation flooded with natural light, it must be viewed to be appreciated in full.

It is set back from the road with ample off road parking, integral garage and lovely front garden. To the rear there is a large enclosed garden enjoying a high degree of privacy, beautifully landscaped with a sweeping lawn, pond, patio areas and well established borders.