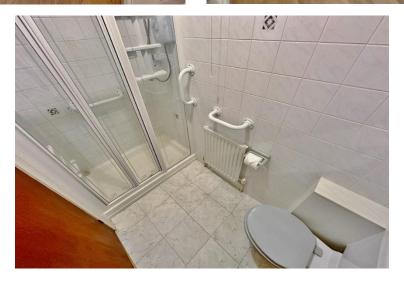

In brief, there is a porch, hallway, large lounge with feature fireplace and sun room off enjoying delightful views of the garden, a sitting room, fitted kitchen, utility and W.C. The ground flood further offers a sitting room, kitchenette, bedroom and shower room which could easily be utilised as an annex if needed. To the first floor there are three double bedrooms, two with fitted wardrobes, eaves storage on the landing and a three piece bathroom suite.