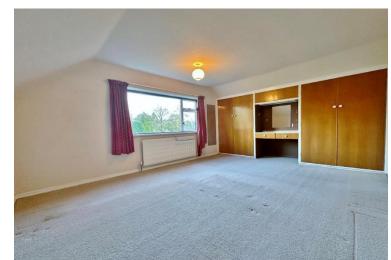

In brief, there is a porch, hallway, large lounge with feature fireplace and sun room off enjoying delightful views of the garden, a sitting room, fitted kitchen, utility and W.C. The ground flood further offers a sitting room, kitchenette, bedroom and shower room which could easily be utilised as an annex if needed. To the first floor there are three double bedrooms, two with fitted wardrobes, eaves storage on the landing and a three piece bathroom suite.