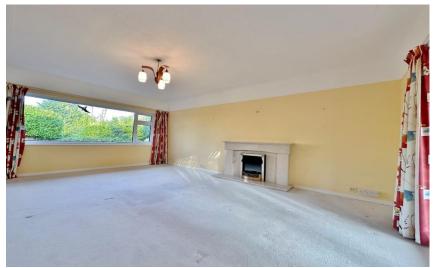

In brief, there is a porch, hallway, large lounge with feature fireplace and sun room off enjoying delightful views of the garden, a sitting room, fitted kitchen, utility and W.C. The ground flood further offers a sitting room, kitchenette, bedroom and shower room which could easily be utilised as an annex if needed. To the first floor there are three double bedrooms, two with fitted wardrobes, eaves storage on the landing and a three piece bathroom suite.