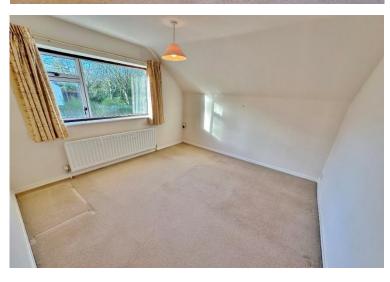

In brief, there is a porch, hallway, large lounge with feature fireplace and sun room off enjoying delightful views of the garden, a sitting room, fitted kitchen, utility and W.C. The ground flood further offers a sitting room, kitchenette, bedroom and shower room which could easily be utilised as an annex if needed. To the first floor there are three double bedrooms, two with fitted wardrobes, eaves storage on the landing and a three piece bathroom suite.