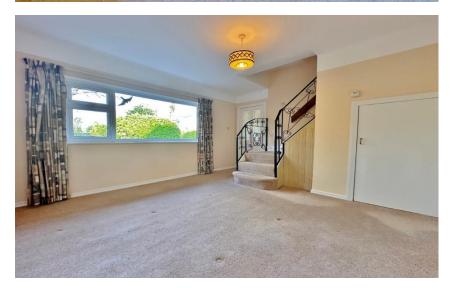

In brief, there is a porch, hallway, large lounge with feature fireplace and sun room off enjoying delightful views of the garden, a sitting room, fitted kitchen, utility and W.C. The ground flood further offers a sitting room, kitchenette, bedroom and shower room which could easily be utilised as an annex if needed. To the first floor there are three double bedrooms, two with fitted wardrobes, eaves storage on the landing and a three piece bathroom suite.