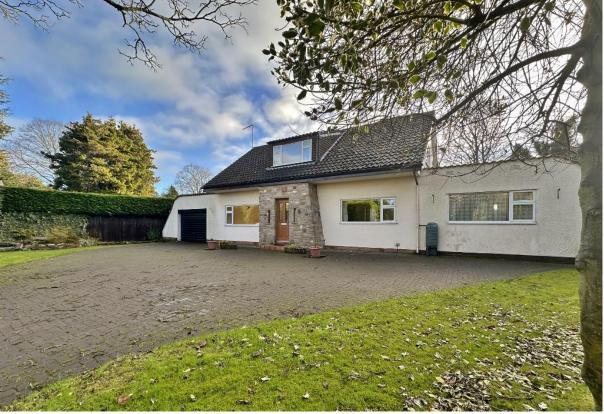

## **Description**

Occupying a substantial plot in the prime location of Heswall, Move Residential is delighted to showcase this attractive and spacious four-bedroom detached family residence. Spanning approximately 1583 square feet of well planned and maintained living accommodation flooded with natural light, it must be viewed to be appreciated in full.

It is set back from the road with ample off road parking, integral garage and lovely front garden. To the rear there is a large enclosed garden enjoying a high degree of privacy, beautifully landscaped with a sweeping lawn, pond, patio areas and well established borders.