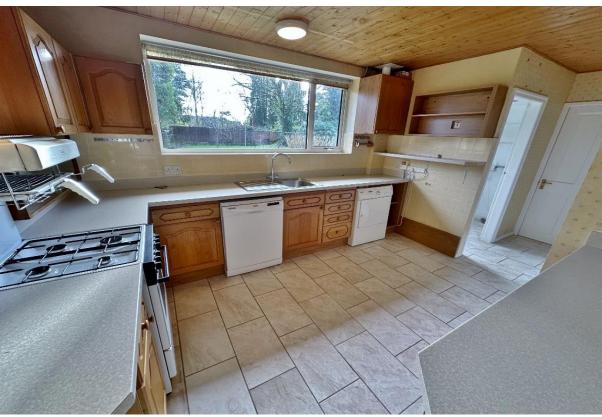

In brief, there is a porch, hallway, large lounge with feature fireplace and sun room off enjoying delightful views of the garden, a sitting room, fitted kitchen, utility and W.C. The ground flood further offers a sitting room, kitchenette, bedroom and shower room which could easily be utilised as an annex if needed. To the first floor there are three double bedrooms, two with fitted wardrobes, eaves storage on the landing and a three piece bathroom suite.