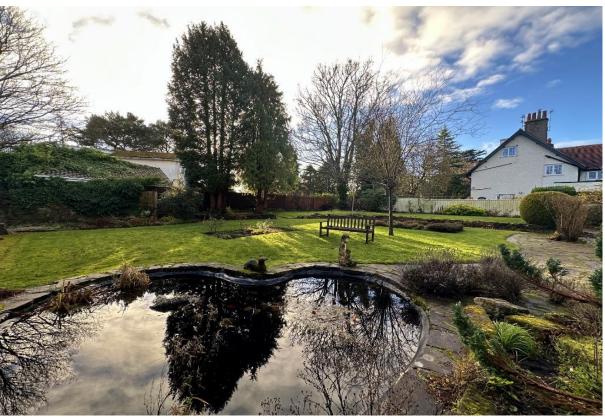

It is set back from the road with ample off road parking, integral garage and lovely front garden. To the rear there is a large enclosed garden enjoying a high degree of privacy, beautifully landscaped with a sweeping lawn, pond, patio areas and well established borders.