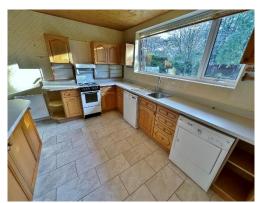

In brief, there is a porch, hallway, large lounge with feature fireplace and sun room off enjoying delightful views of the garden, a sitting room, fitted kitchen, utility and W.C. The ground flood further offers a sitting room, kitchenette, bedroom and shower room which could easily be utilised as an annex if needed. To the first floor there are three double bedrooms, two with fitted wardrobes, eaves storage on the landing and a three piece bathroom suite.