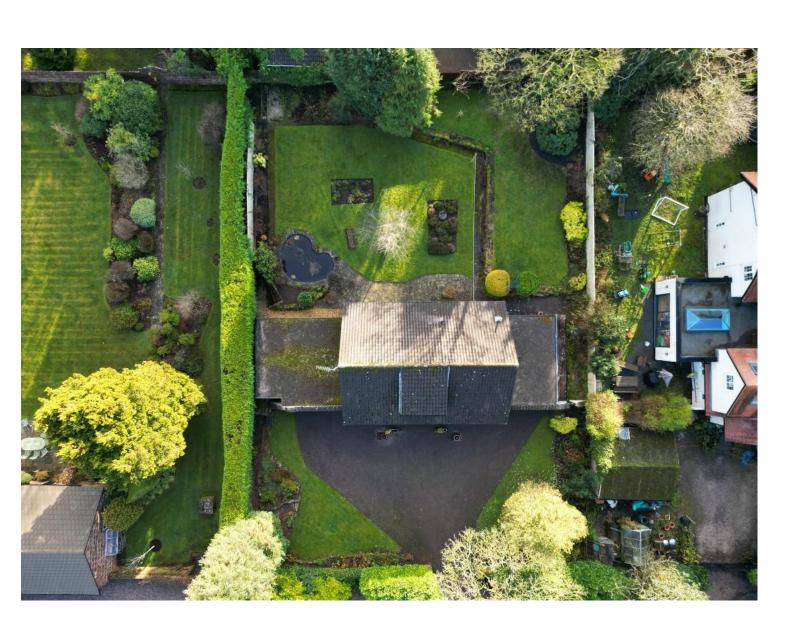

## **Description**

Occupying a substantial plot in the prime location of Heswall, Move Residential is delighted to showcase this attractive and spacious four-bedroom detached family residence. Spanning approximately 1583 square feet of well planned and maintained living accommodation flooded with natural light, it must be viewed to be appreciated in full.

It is set back from the road with ample off road parking, integral garage and lovely front garden. To the rear there is a large enclosed garden enjoying a high degree of privacy, beautifully landscaped with a sweeping lawn, pond, patio areas and well established borders.