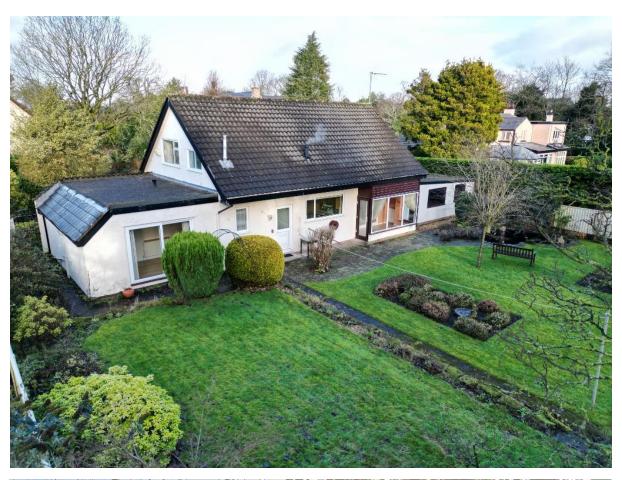

## **Description**

Occupying a substantial plot in the prime location of Heswall, Move Residential is delighted to showcase this attractive and spacious four-bedroom detached family residence. Spanning approximately 1583 square feet of well planned and maintained living accommodation flooded with natural light, it must be viewed to be appreciated in full.

It is set back from the road with ample off road parking, integral garage and lovely front garden. To the rear there is a large enclosed garden enjoying a high degree of privacy, beautifully landscaped with a sweeping lawn, pond, patio areas and well established borders.