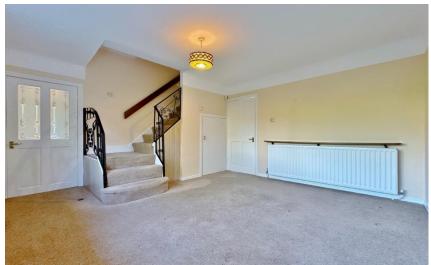

In brief, there is a porch, hallway, large lounge with feature fireplace and sun room off enjoying delightful views of the garden, a sitting room, fitted kitchen, utility and W.C. The ground flood further offers a sitting room, kitchenette, bedroom and shower room which could easily be utilised as an annex if needed. To the first floor there are three double bedrooms, two with fitted wardrobes, eaves storage on the landing and a three piece bathroom suite.