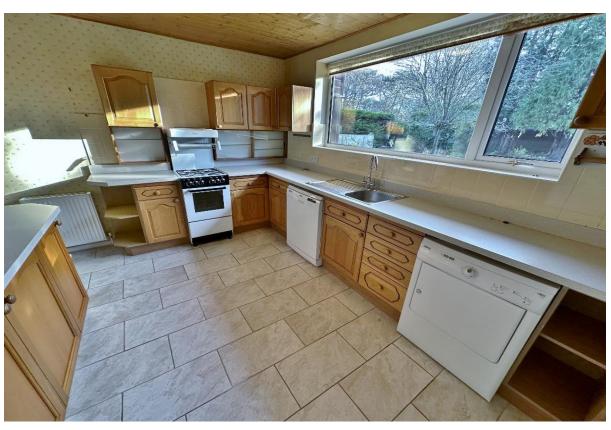

In brief, there is a porch, hallway, large lounge with feature fireplace and sun room off enjoying delightful views of the garden, a sitting room, fitted kitchen, utility and W.C. The ground flood further offers a sitting room, kitchenette, bedroom and shower room which could easily be utilised as an annex if needed. To the first floor there are three double bedrooms, two with fitted wardrobes, eaves storage on the landing and a three piece bathroom suite.