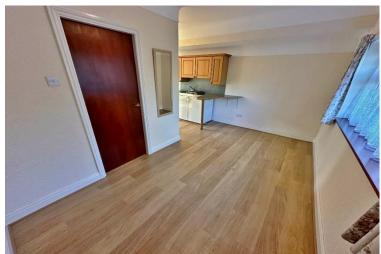

In brief, there is a porch, hallway, large lounge with feature fireplace and sun room off enjoying delightful views of the garden, a sitting room, fitted kitchen, utility and W.C. The ground flood further offers a sitting room, kitchenette, bedroom and shower room which could easily be utilised as an annex if needed. To the first floor there are three double bedrooms, two with fitted wardrobes, eaves storage on the landing and a three piece bathroom suite.