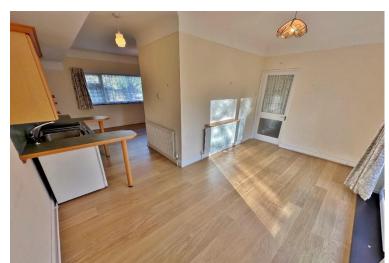

In brief, there is a porch, hallway, large lounge with feature fireplace and sun room off enjoying delightful views of the garden, a sitting room, fitted kitchen, utility and W.C. The ground flood further offers a sitting room, kitchenette, bedroom and shower room which could easily be utilised as an annex if needed. To the first floor there are three double bedrooms, two with fitted wardrobes, eaves storage on the landing and a three piece bathroom suite.