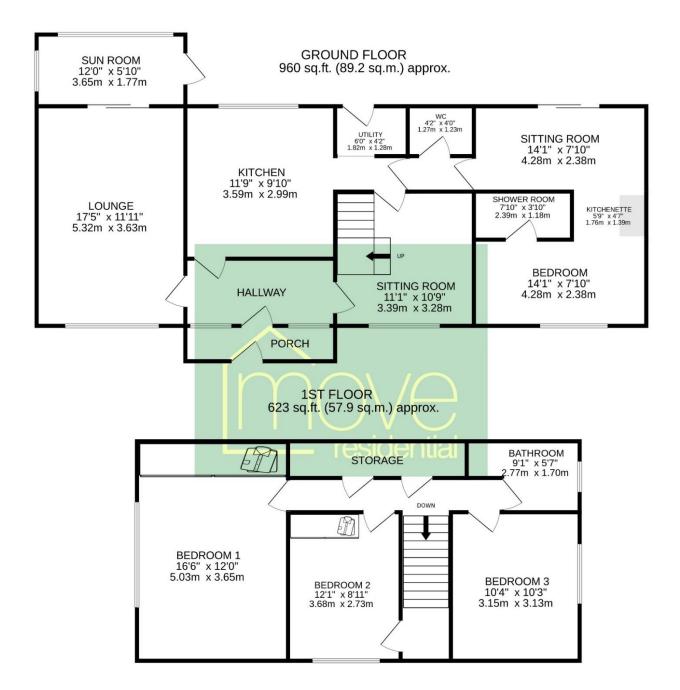

In brief, there is a porch, hallway, large lounge with feature fireplace and sun room off enjoying delightful views of the garden, a sitting room, fitted kitchen, utility and W.C. The ground flood further offers a sitting room, kitchenette, bedroom and shower room which could easily be utilised as an annex if needed. To the first floor there are three double bedrooms, two with fitted wardrobes, eaves storage on the landing and a three piece bathroom suite.

## TOTAL FLOOR AREA: 1583 sq.ft. (147.1 sq.m.) approx.

Whilst every attempt has been made to ensure the accuracy of the floorpian contained here, measurements of doors, windows, rooms and any other items are approximate and no responsibility is taken for any error, omission or mis-statement. This plan is for illustrative purposes only and should be used as such by any prospective purchaser. The services, systems and appliances shown have not been tested and no guarantee as to their perhapiting or efficiency can be given.