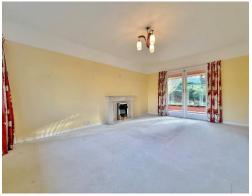

In brief, there is a porch, hallway, large lounge with feature fireplace and sun room off enjoying delightful views of the garden, a sitting room, fitted kitchen, utility and W.C. The ground flood further offers a sitting room, kitchenette, bedroom and shower room which could easily be utilised as an annex if needed. To the first floor there are three double bedrooms, two with fitted wardrobes, eaves storage on the landing and a three piece bathroom suite.