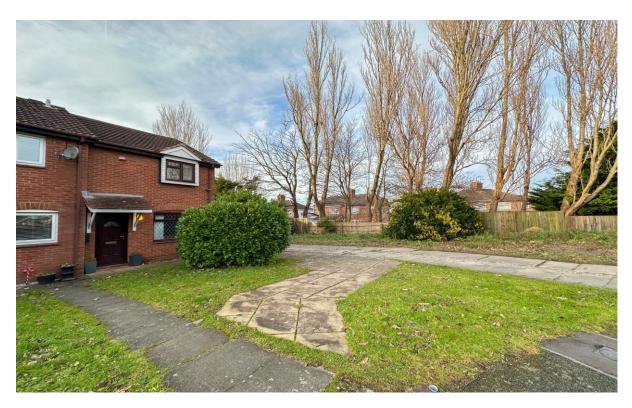

## Melford Drive, Prenton, Wirral, CH43 3EX

- Fantastic Three Bedroom Semi Detached Family Home
- Inviting Family Lounge & Formal Dining Room
- Two Generously Sized Double Bedrooms & Single Bedroom
- Landscaped Rear Garden with Decked Patio Area
- Set on an Expansive Corner Plot with Off Road Parking
- Modern Fitted Kitchen with Integrated Hob & Oven
- Contemporary Style Three Piece Family Bathroom Suite
- Popular Location Close to Local Amenities

## **Description**

An ideal purchase for first time buyers looking to get on the property ladder is this fantastic three bedroom semi detached property, set on an expansive plot - located on Melford Drive in the ever popular suburb of Prenton, CH43. Boasting a substantial frontage with plenty of off road parking and a garage that offers additional storage space, you are greeted into the property to a welcoming family lounge which is finished in a tasteful decor and bathed in natural light. To the rear, there is a delightful formal dining room which flows seamlessly into a modern fitted kitchen, complete with stylish wall and base units, fittings for appliances and plentiful work surface space. Ascending to the first floor, you will find two generously sized and well presented double bedrooms - one of which benefits from custom built fitted wardrobes, a single bedroom which would make a great dressing room, office or cot room, and a contemporary style three piece family bathroom suite. Externally, to the rear of the property, there is a neatly manicured rear garden with a decked patio area, perfect for alfresco dining and entertaining guests. Further benefits include double glazing and gas central heating throughout.