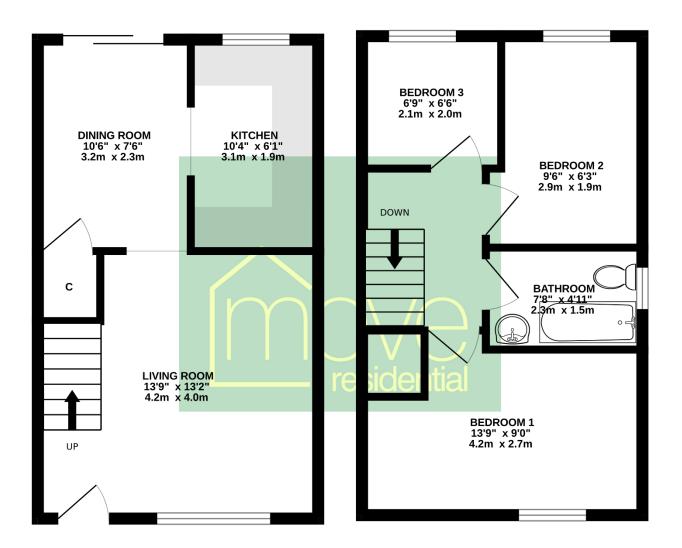

GROUND FLOOR 1ST FLOOR

## TOTAL FLOOR AREA: 679sq.ft. (63.1 sq.m.) approx.

Whilst every attempt has been made to ensure the accuracy of the floorplan contained here, measurements of doors, windows, rooms and any other items are approximate and no responsibility is taken for any error, omission or mis-statement. This plan is for illustrative purposes only and should be used as such by any prospective purchaser. The services, systems and appliances shown have not been tested and no guarantee as to their operability or efficiency can be given.