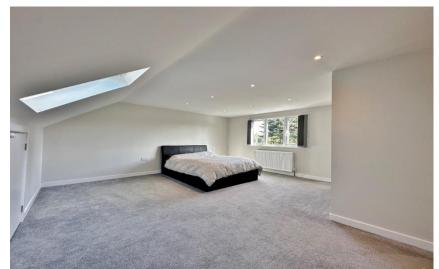

In brief you have a porch, welcoming hallway, sitting room, and a stunning bespoke kitchen diner fitted with a comprehensive range of base units, breakfast bar that seats 4 people, complimentary work tops and fitted appliances. From the kitchen you have access into a lovely orangery with sky lantern, utility room and W.C. The ground floor further benefits from two double bedrooms and a modern four piece family bathroom. To the first floor you have an impressive 20ft master bedroom with en suite shower room, this room offers excellent potential to be split into two bedrooms if a fifth bedroom is required. Further double bedroom with en suite shower room and access to eaves storage which spans 15 foot.