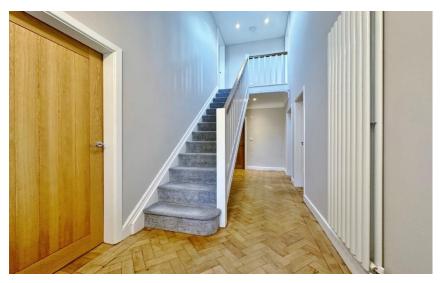

In brief you have a porch, welcoming hallway, sitting room, and a stunning bespoke kitchen diner fitted with a comprehensive range of base units, breakfast bar that seats 4 people, complimentary work tops and fitted appliances. From the kitchen you have access into a lovely orangery with sky lantern, utility room and W.C. The ground floor further benefits from two double bedrooms and a modern four piece family bathroom. To the first floor you have an impressive 20ft master bedroom with en suite shower room, this room offers excellent potential to be split into two bedrooms if a fifth bedroom is required. Further double bedroom with en suite shower room and access to eaves storage which spans 15 foot.