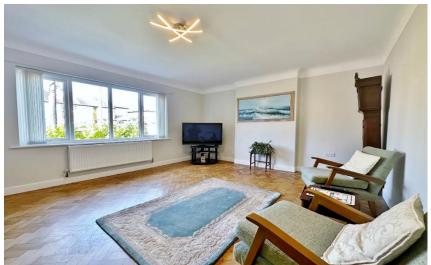

In brief you have a porch, welcoming hallway, sitting room, and a stunning bespoke kitchen diner fitted with a comprehensive range of base units, breakfast bar that seats 4 people, complimentary work tops and fitted appliances. From the kitchen you have access into a lovely orangery with sky lantern, utility room and W.C. The ground floor further benefits from two double bedrooms and a modern four piece family bathroom. To the first floor you have an impressive 20ft master bedroom with en suite shower room, this room offers excellent potential to be split into two bedrooms if a fifth bedroom is required. Further double bedroom with en suite shower room and access to eaves storage which spans 15 foot.