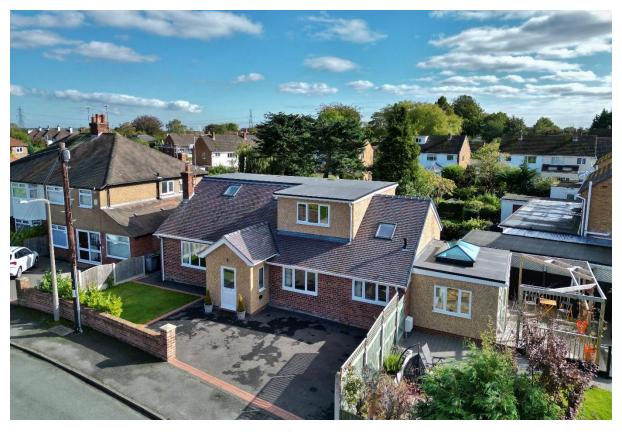

Speedwell Drive, Heswall, Wirral CH60 2SZ

- Impressive Four Double Bedroom Detached Family Residence
- Generous Sized Plot Enjoying a Private and Sunny Aspect
- Orangery, Utility, W.C, Two Double Bedrooms and Four Piece Bathroom
- Ample Parking and Large Rear Garden with Decking, Patio and Lawn
- Refurbished Throughout to an Exceptional Standard Throughout
- Hallway, Spacious Lounge, Bespoke Kitchen Diner by Magnet
- Two First Floor Double Bedrooms Both with Luxury En Suite Facilities
- Offered to the Sales Market with No Chain Viewing Advised

## **Description**

Impressive four double bedroom detached family home located in the prime location of Heswall. Offered to the sales market with no onward chain, occupying a generous plot within easy reach of amenities, transport links and highly acclaimed schools for all age groups. Immaculately presented and fully refurbished this home spans over 1700 square foot of sumptuous living accommodation which must be viewed to be appreciated in full.

Further benefiting from ample off road parking, double glazing and gas central heating. Completing this home perfectly is the generous and private rear garden, beautifully tended with sweeping lawn, various patio and decked areas along with mature planting borders, a perfect space for entertaining or relaxing. Set within easy reach of Heswall, a town with its own unique charm, bustling with local boutique shops, cafes and beauty salons. Boasting a wealth of schools for all ages, there are superb recreational facilities close by including Heswall Football Club, Tennis and Squash Club. An established network of roads including the M53 and M56 motorways afford commuting links throughout Wirral, Chester and Liverpool.