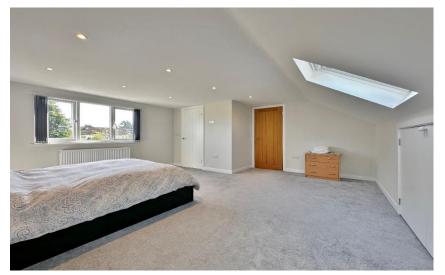

In brief you have a porch, welcoming hallway, sitting room, and a stunning bespoke kitchen diner fitted with a comprehensive range of base units, breakfast bar that seats 4 people, complimentary work tops and fitted appliances. From the kitchen you have access into a lovely orangery with sky lantern, utility room and W.C. The ground floor further benefits from two double bedrooms and a modern four piece family bathroom. To the first floor you have an impressive 20ft master bedroom with en suite shower room, this room offers excellent potential to be split into two bedrooms if a fifth bedroom is required. Further double bedroom with en suite shower room and access to eaves storage which spans 15 foot.