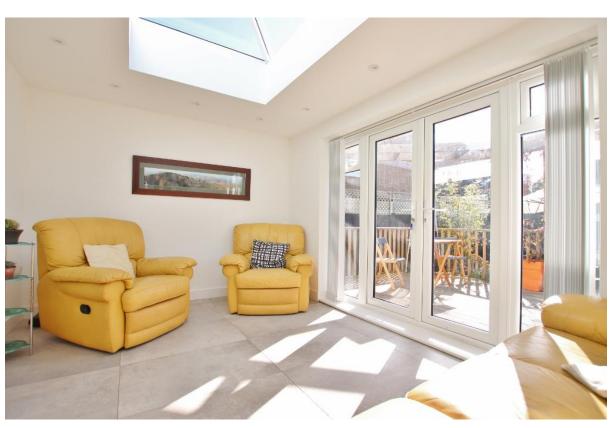

In brief you have a porch, welcoming hallway, sitting room, and a stunning bespoke kitchen diner fitted with a comprehensive range of base units, breakfast bar that seats 4 people, complimentary work tops and fitted appliances. From the kitchen you have access into a lovely orangery with sky lantern, utility room and W.C. The ground floor further benefits from two double bedrooms and a modern four piece family bathroom. To the first floor you have an impressive 20ft master bedroom with en suite shower room, this room offers excellent potential to be split into two bedrooms if a fifth bedroom is required. Further double bedroom with en suite shower room and access to eaves storage which spans 15 foot.