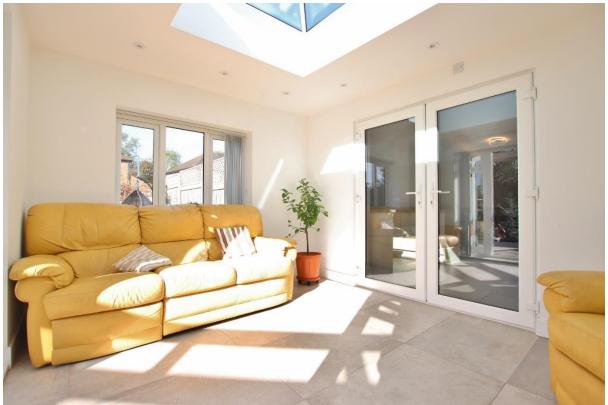

In brief you have a porch, welcoming hallway, sitting room, and a stunning bespoke kitchen diner fitted with a comprehensive range of base units, breakfast bar that seats 4 people, complimentary work tops and fitted appliances. From the kitchen you have access into a lovely orangery with sky lantern, utility room and W.C. The ground floor further benefits from two double bedrooms and a modern four piece family bathroom. To the first floor you have an impressive 20ft master bedroom with en suite shower room, this room offers excellent potential to be split into two bedrooms if a fifth bedroom is required. Further double bedroom with en suite shower room and access to eaves storage which spans 15 foot.