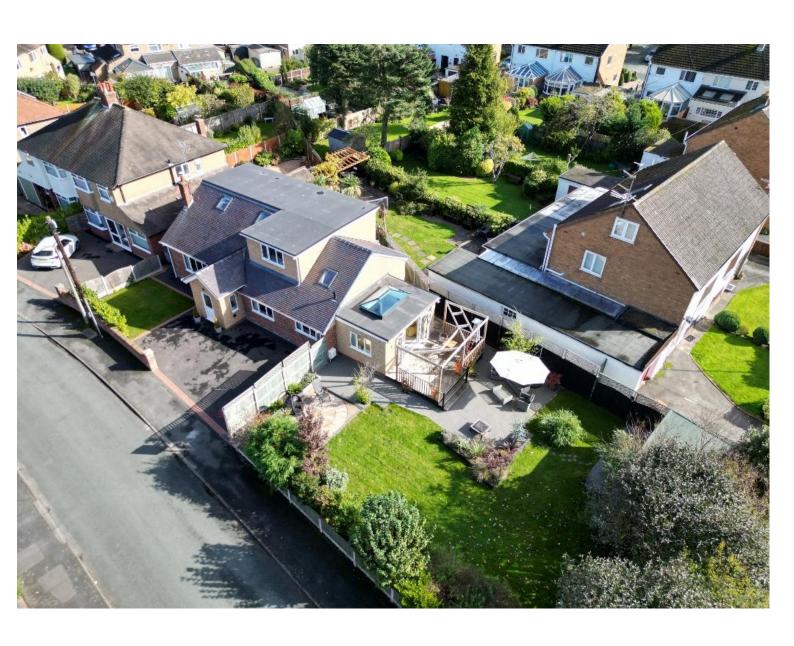

Further benefiting from ample off road parking, double glazing and gas central heating. Completing this home perfectly is the generous and private rear garden, beautifully tended with sweeping lawn, various patio and decked areas along with mature planting borders, a perfect space for entertaining or relaxing. Set within easy reach of Heswall, a town with its own unique charm, bustling with local boutique shops, cafes and beauty salons. Boasting a wealth of schools for all ages, there are superb recreational facilities close by including Heswall Football Club, Tennis and Squash Club. An established network of roads including the M53 and M56 motorways afford commuting links throughout Wirral, Chester and Liverpool.