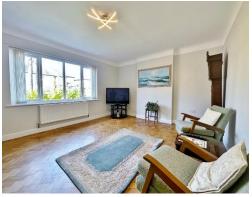

In brief you have a porch, welcoming hallway, sitting room, and a stunning bespoke kitchen diner fitted with a comprehensive range of base units, breakfast bar that seats 4 people, complimentary work tops and fitted appliances. From the kitchen you have access into a lovely orangery with sky lantern, utility room and W.C. The ground floor further benefits from two double bedrooms and a modern four piece family bathroom. To the first floor you have an impressive 20ft master bedroom with en suite shower room, this room offers excellent potential to be split into two bedrooms if a fifth bedroom is required. Further double bedroom with en suite shower room and access to eaves storage which spans 15 foot.