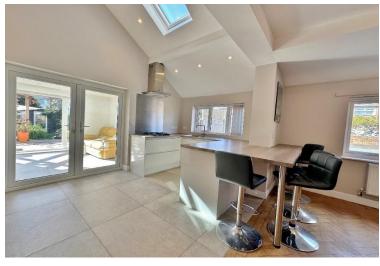

In brief you have a porch, welcoming hallway, sitting room, and a stunning bespoke kitchen diner fitted with a comprehensive range of base units, breakfast bar that seats 4 people, complimentary work tops and fitted appliances. From the kitchen you have access into a lovely orangery with sky lantern, utility room and W.C. The ground floor further benefits from two double bedrooms and a modern four piece family bathroom. To the first floor you have an impressive 20ft master bedroom with en suite shower room, this room offers excellent potential to be split into two bedrooms if a fifth bedroom is required. Further double bedroom with en suite shower room and access to eaves storage which spans 15 foot.