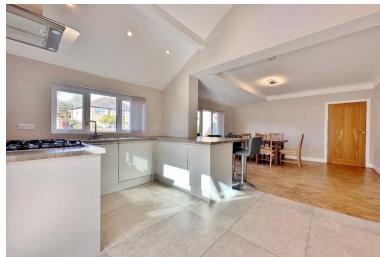

In brief you have a porch, welcoming hallway, sitting room, and a stunning bespoke kitchen diner fitted with a comprehensive range of base units, breakfast bar that seats 4 people, complimentary work tops and fitted appliances. From the kitchen you have access into a lovely orangery with sky lantern, utility room and W.C. The ground floor further benefits from two double bedrooms and a modern four piece family bathroom. To the first floor you have an impressive 20ft master bedroom with en suite shower room, this room offers excellent potential to be split into two bedrooms if a fifth bedroom is required. Further double bedroom with en suite shower room and access to eaves storage which spans 15 foot.