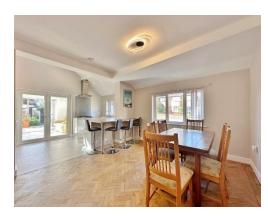

In brief you have a porch, welcoming hallway, sitting room, and a stunning bespoke kitchen diner fitted with a comprehensive range of base units, breakfast bar that seats 4 people, complimentary work tops and fitted appliances. From the kitchen you have access into a lovely orangery with sky lantern, utility room and W.C. The ground floor further benefits from two double bedrooms and a modern four piece family bathroom. To the first floor you have an impressive 20ft master bedroom with en suite shower room, this room offers excellent potential to be split into two bedrooms if a fifth bedroom is required. Further double bedroom with en suite shower room and access to eaves storage which spans 15 foot.