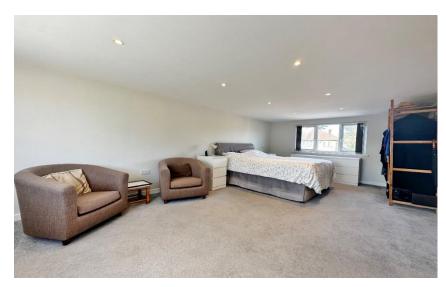

In brief you have a porch, welcoming hallway, sitting room, and a stunning bespoke kitchen diner fitted with a comprehensive range of base units, breakfast bar that seats 4 people, complimentary work tops and fitted appliances. From the kitchen you have access into a lovely orangery with sky lantern, utility room and W.C. The ground floor further benefits from two double bedrooms and a modern four piece family bathroom. To the first floor you have an impressive 20ft master bedroom with en suite shower room, this room offers excellent potential to be split into two bedrooms if a fifth bedroom is required. Further double bedroom with en suite shower room and access to eaves storage which spans 15 foot.