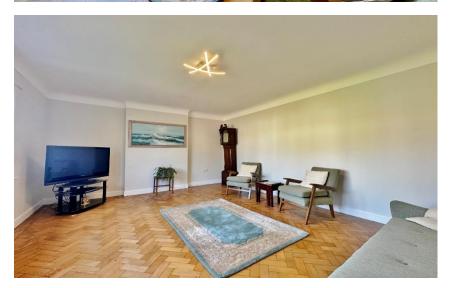

In brief you have a porch, welcoming hallway, sitting room, and a stunning bespoke kitchen diner fitted with a comprehensive range of base units, breakfast bar that seats 4 people, complimentary work tops and fitted appliances. From the kitchen you have access into a lovely orangery with sky lantern, utility room and W.C. The ground floor further benefits from two double bedrooms and a modern four piece family bathroom. To the first floor you have an impressive 20ft master bedroom with en suite shower room, this room offers excellent potential to be split into two bedrooms if a fifth bedroom is required. Further double bedroom with en suite shower room and access to eaves storage which spans 15 foot.