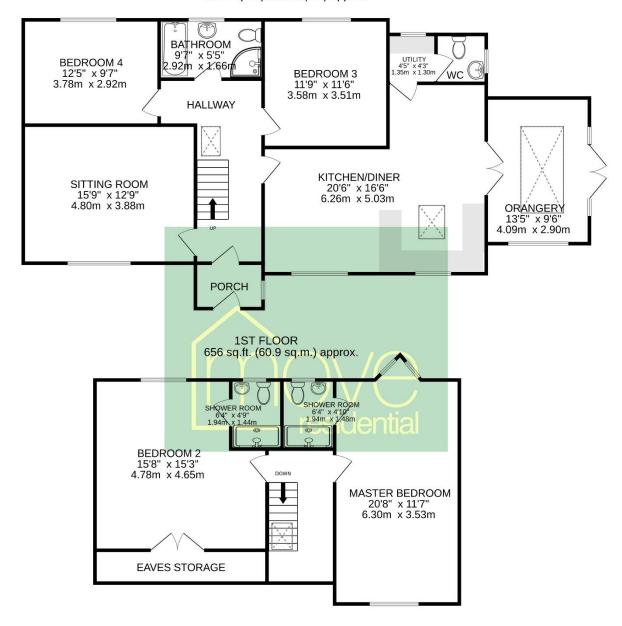

#### Floor Plan

#### **GROUND FLOOR** 1117 sq.ft. (103.8 sq.m.) approx.

### TOTAL FLOOR AREA: 1773 sq.ft. (164.7 sq.m.) approx.

Whilst every attempt has been made to ensure the accuracy of the floorplan contained here, measurements of doors, windows, rooms and any other items are approximate and no responsibility is taken for any error, omission or mis-statement. This plan is for illustrative purposes only and should be used as such by any prospective purchaser. The services, systems and appliances shown have not been tested and no guarantee as to their operability or efficiency can be given.