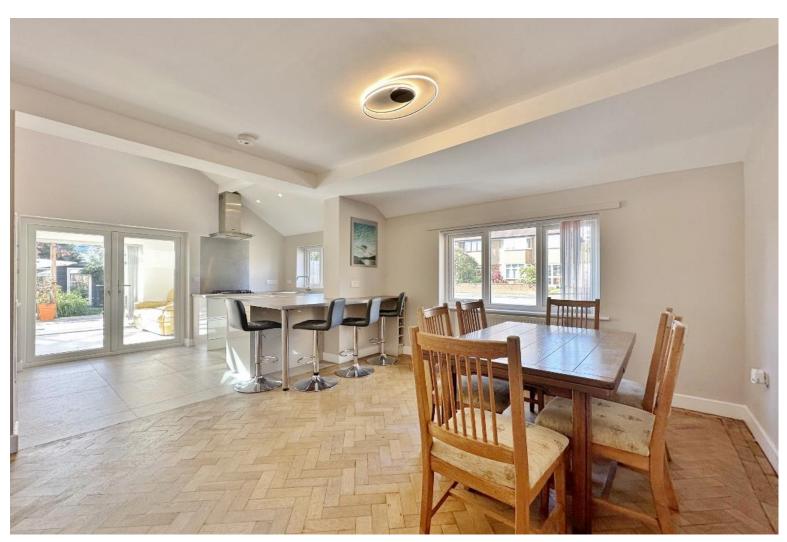

In brief you have a porch, welcoming hallway, sitting room, and a stunning bespoke kitchen diner fitted with a comprehensive range of base units, breakfast bar that seats 4 people, complimentary work tops and fitted appliances. From the kitchen you have access into a lovely orangery with sky lantern, utility room and W.C. The ground floor further benefits from two double bedrooms and a modern four piece family bathroom. To the first floor you have an impressive 20ft master bedroom with en suite shower room, this room offers excellent potential to be split into two bedrooms if a fifth bedroom is required. Further double bedroom with en suite shower room and access to eaves storage which spans 15 foot.