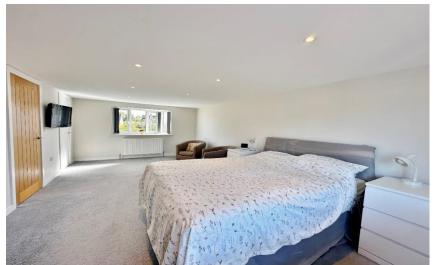

In brief you have a porch, welcoming hallway, sitting room, and a stunning bespoke kitchen diner fitted with a comprehensive range of base units, breakfast bar that seats 4 people, complimentary work tops and fitted appliances. From the kitchen you have access into a lovely orangery with sky lantern, utility room and W.C. The ground floor further benefits from two double bedrooms and a modern four piece family bathroom. To the first floor you have an impressive 20ft master bedroom with en suite shower room, this room offers excellent potential to be split into two bedrooms if a fifth bedroom is required. Further double bedroom with en suite shower room and access to eaves storage which spans 15 foot.