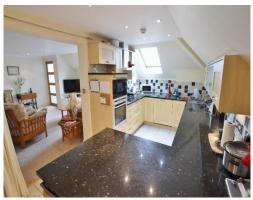

In brief this superb apartment comprises a welcoming hallway with storage and feature windows which fully encapsulate the views. Well proportioned lounge with balcony and storage. Study and archway opening to a well fitted dining kitchen with granite work tops and a range of integrated appliances. The master bedroom boasts a further balcony, fitted wardrobes and a modern four piece bathroom suite. Two further good sized bedrooms and a shower room complete the accommodation.