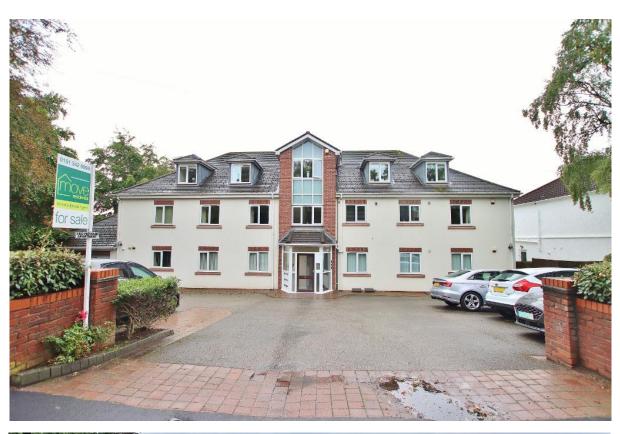

Dial House, Telegraph Road, Heswall, Wirral, CH60 7SF

- Modern and Attractive Three Bedroom Penthouse with Stunning Views
- Penthouse Spanning the Full With of this Superb Development
- Well Appointed, Bright and Spacious Living Accommodation
- Lounge with Balcony, Study and 23 Ft Dining Kitchen with Appliances
- Two Further Good Sized Bedrooms and a Modern Shower Room
- Prime Location within Walking Distance to Heswall Town Centre
- Audio Visual Entry System, Lift Access and Two Allocated Parking Spaces
- Hallway with Storage and Feature Windows Enjoying the Views
- Master Bedroom with Fitted Wardrobes, Balcony and Four Piece En Suite
- Lovely Communal Lawned Gardens Viewing Strongly Advised

## **Description**

Executive three double bedroom penthouse apartment located in the sought after 'Dial House' development with stunning rear views over the Dee Estuary towards the Welsh Hills. Spanning the full width of the top floor bosting approximately 1508 square foot of living space all appointed with a fresh and neutral décor. This complex boasts an audio visual entry system and lift access along with two allocated parking spaces and lovely communal lawned gardens.