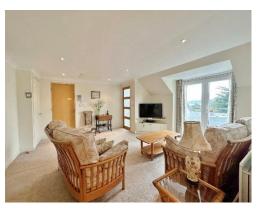

In brief this superb apartment comprises a welcoming hallway with storage and feature windows which fully encapsulate the views. Well proportioned lounge with balcony and storage. Study and archway opening to a well fitted dining kitchen with granite work tops and a range of integrated appliances. The master bedroom boasts a further balcony, fitted wardrobes and a modern four piece bathroom suite. Two further good sized bedrooms and a shower room complete the accommodation.