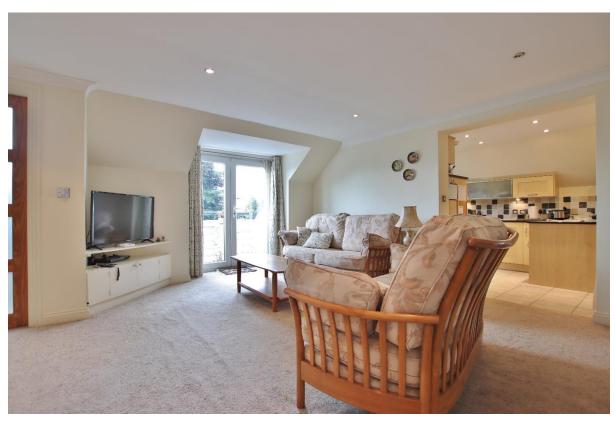

In brief this superb apartment comprises a welcoming hallway with storage and feature windows which fully encapsulate the views. Well proportioned lounge with balcony and storage. Study and archway opening to a well fitted dining kitchen with granite work tops and a range of integrated appliances. The master bedroom boasts a further balcony, fitted wardrobes and a modern four piece bathroom suite. Two further good sized bedrooms and a shower room complete the accommodation.