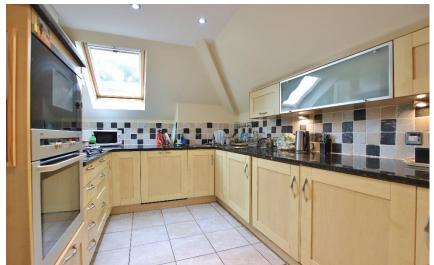

In brief this superb apartment comprises a welcoming hallway with storage and feature windows which fully encapsulate the views. Well proportioned lounge with balcony and storage. Study and archway opening to a well fitted dining kitchen with granite work tops and a range of integrated appliances. The master bedroom boasts a further balcony, fitted wardrobes and a modern four piece bathroom suite. Two further good sized bedrooms and a shower room complete the accommodation.