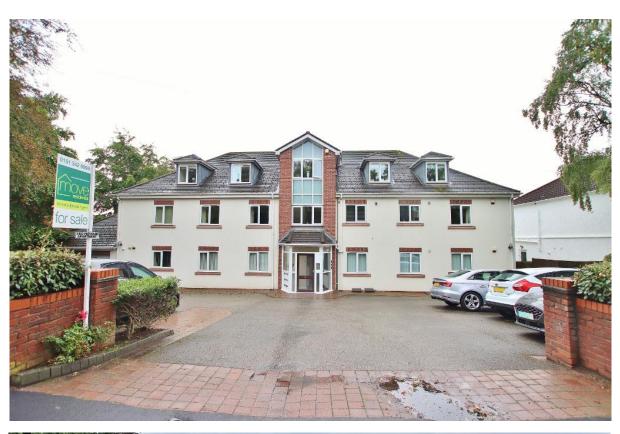

Dial House, Telegraph Road, Heswall, Wirral, CH60 7SF

- Modern and Attractive Three Bedroom Penthouse with Stunning Views
- Penthouse Spanning the Full With of this Superb Development
- Well Appointed, Bright and Spacious Living Accommodation
- Lounge with Balcony, Study and 23 Ft Dining Kitchen with Appliances
- Two Further Good Sized Bedrooms and a Modern Shower Room
- Prime Location within Walking Distance to Heswall Town Centre
- Audio Visual Entry System, Lift Access and Two Allocated Parking Spaces
- Hallway with Storage and Feature Windows Enjoying the Views
- Master Bedroom with Fitted Wardrobes, Balcony and Four Piece En Suite
- Lovely Communal Lawned Gardens Viewing Strongly Advised

## **Description**

Executive three double bedroom penthouse apartment located in the sought after 'Dial House' development with stunning rear views over the Dee Estuary towards the Welsh Hills. Spanning the full width of the top floor bosting approximately 1508 square foot of living space all appointed with a fresh and neutral décor. This complex boasts an audio visual entry system and lift access along with two allocated parking spaces and lovely communal lawned gardens.

An enviable location nestled in the prestigious area of Heswall within walking distance of the town centre. Heswall is a town with its own unique charm, bustling with local boutique shops, cafes and beauty salons along with doctors, dentists and other amenities. With excellent local amenities, thriving community spirit and easy access throughout Wirral, Chester and Liverpool. The property is within close proximity to Heswall Dale Nature Reserve and lovely walks down to the Estuary and along the Wirral Way. There are superb recreational facilities close by including Heswall Football Club, Tennis and Squash Club.