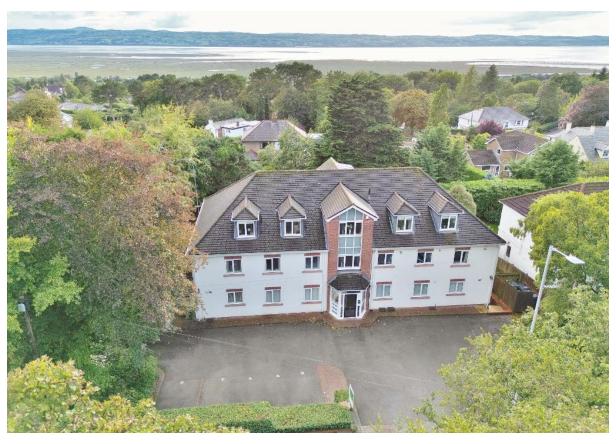

Dial House, Telegraph Road, Heswall, Wirral, CH60 7SF

- Modern and Attractive Three Bedroom Penthouse with Stunning Views
- Penthouse Spanning the Full With of this Superb Development
- Well Appointed, Bright and Spacious Living Accommodation
- Lounge with Balcony, Study and 23 Ft Dining Kitchen with Appliances
- Two Further Good Sized Bedrooms and a Modern Shower Room
- Prime Location within Walking Distance to Heswall Town Centre
- Audio Visual Entry System, Lift Access and Two Allocated Parking Spaces
- Hallway with Storage and Feature Windows Enjoying the Views
- Master Bedroom with Fitted Wardrobes, Balcony and Four Piece En Suite
- Lovely Communal Lawned Gardens Viewing Strongly Advised

## **Description**

Executive three double bedroom penthouse apartment located in the sought after 'Dial House' development with stunning rear views over the Dee Estuary towards the Welsh Hills. Spanning the full width of the top floor bosting approximately 1508 square foot of living space all appointed with a fresh and neutral décor. This complex boasts an audio visual entry system and lift access along with two allocated parking spaces and lovely communal lawned gardens.

An enviable location nestled in the prestigious area of Heswall within walking distance of the town centre. Heswall is a town with its own unique charm, bustling with local boutique shops, cafes and beauty salons along with doctors, dentists and other amenities. With excellent local amenities, thriving community spirit and easy access throughout Wirral, Chester and Liverpool. The property is within close proximity to Heswall Dale Nature Reserve and lovely walks down to the Estuary and along the Wirral Way. There are superb recreational facilities close by including Heswall Football Club, Tennis and Squash Club.