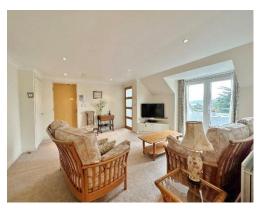

In brief this superb apartment comprises a welcoming hallway with storage and feature windows which fully encapsulate the views. Well proportioned lounge with balcony and storage. Study and archway opening to a well fitted dining kitchen with granite work tops and a range of integrated appliances. The master bedroom boasts a further balcony, fitted wardrobes and a modern four piece bathroom suite. Two further good sized bedrooms and a shower room complete the accommodation.