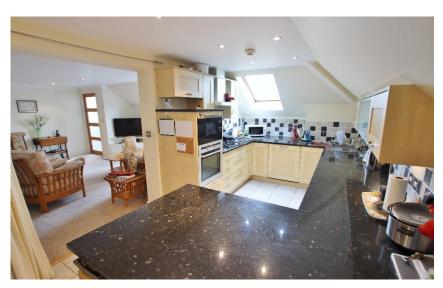

In brief this superb apartment comprises a welcoming hallway with storage and feature windows which fully encapsulate the views. Well proportioned lounge with balcony and storage. Study and archway opening to a well fitted dining kitchen with granite work tops and a range of integrated appliances. The master bedroom boasts a further balcony, fitted wardrobes and a modern four piece bathroom suite. Two further good sized bedrooms and a shower room complete the accommodation.