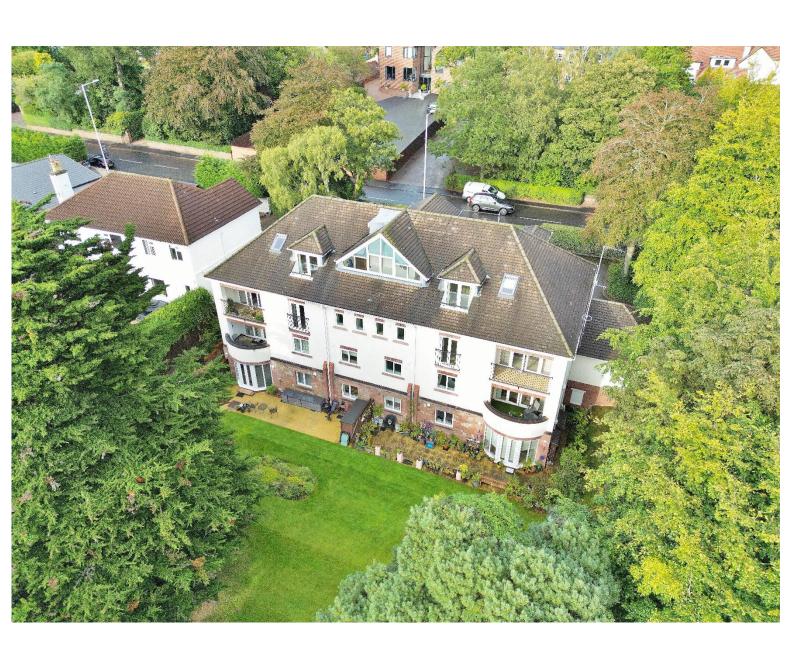

Dial House, Telegraph Road, Heswall, Wirral, CH60 7SF

- Modern and Attractive Three Bedroom Penthouse with Stunning Views
- Penthouse Spanning the Full With of this Superb Development
- Well Appointed, Bright and Spacious Living Accommodation
- Lounge with Balcony, Study and 23 Ft Dining Kitchen with Appliances
- Two Further Good Sized Bedrooms and a Modern Shower Room
- Prime Location within Walking Distance to Heswall Town Centre
- Audio Visual Entry System, Lift Access and Two Allocated Parking Spaces
- Hallway with Storage and Feature Windows Enjoying the Views
- Master Bedroom with Fitted Wardrobes, Balcony and Four Piece En Suite
- Lovely Communal Lawned Gardens Viewing Strongly Advised

## **Description**

Executive three double bedroom penthouse apartment located in the sought after 'Dial House' development with stunning rear views over the Dee Estuary towards the Welsh Hills. Spanning the full width of the top floor bosting approximately 1508 square foot of living space all appointed with a fresh and neutral décor. This complex boasts an audio visual entry system and lift access along with two allocated parking spaces and lovely communal lawned gardens.

An enviable location nestled in the prestigious area of Heswall within walking distance of the town centre. Heswall is a town with its own unique charm, bustling with local boutique shops, cafes and beauty salons along with doctors, dentists and other amenities. With excellent local amenities, thriving community spirit and easy access throughout Wirral, Chester and Liverpool. The property is within close proximity to Heswall Dale Nature Reserve and lovely walks down to the Estuary and along the Wirral Way. There are superb recreational facilities close by including Heswall Football Club, Tennis and Squash Club.