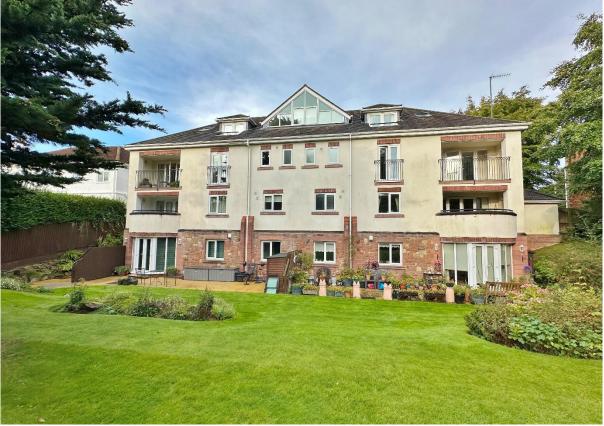

## **Description**

Executive three double bedroom penthouse apartment located in the sought after 'Dial House' development with stunning rear views over the Dee Estuary towards the Welsh Hills. Spanning the full width of the top floor bosting approximately 1508 square foot of living space all appointed with a fresh and neutral décor. This complex boasts an audio visual entry system and lift access along with two allocated parking spaces and lovely communal lawned gardens.

In brief this superb apartment comprises a welcoming hallway with storage and feature windows which fully encapsulate the views. Well proportioned lounge with balcony and storage. Study and archway opening to a well fitted dining kitchen with granite work tops and a range of integrated appliances. The master bedroom boasts a further balcony, fitted wardrobes and a modern four piece bathroom suite. Two further good sized bedrooms and a shower room complete the accommodation.