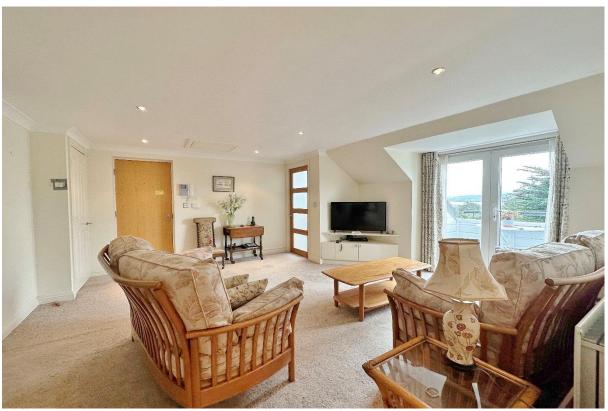

In brief this superb apartment comprises a welcoming hallway with storage and feature windows which fully encapsulate the views. Well proportioned lounge with balcony and storage. Study and archway opening to a well fitted dining kitchen with granite work tops and a range of integrated appliances. The master bedroom boasts a further balcony, fitted wardrobes and a modern four piece bathroom suite. Two further good sized bedrooms and a shower room complete the accommodation.