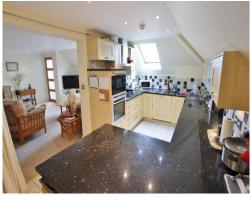

In brief this superb apartment comprises a welcoming hallway with storage and feature windows which fully encapsulate the views. Well proportioned lounge with balcony and storage. Study and archway opening to a well fitted dining kitchen with granite work tops and a range of integrated appliances. The master bedroom boasts a further balcony, fitted wardrobes and a modern four piece bathroom suite. Two further good sized bedrooms and a shower room complete the accommodation.