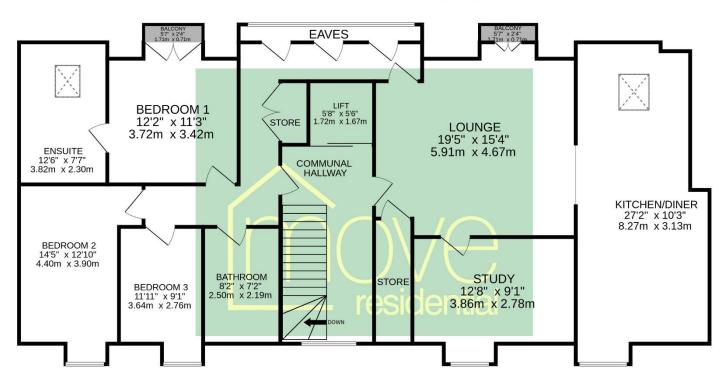

## Floor Plan

# **PENTHOUSE** 1546 sq.ft. (143.6 sq.m.) approx.

TOTAL FLOOR AREA: 1546 sq.ft. (143.6 sq.m.) approx.

Whilst every attempt has been made to ensure the accuracy of the floorplan contained here, measurements of doors, windows, rooms and any other items are approximate and no responsibility is taken for any error, omission or mis-statement. This plan is for illustrative purposes only and should be used as such by any prospective purchaser. The services, systems and appliances shown have not been tested and no guarantee as to their operability or efficiency can be given.

In brief this superb apartment comprises a welcoming hallway with storage and feature windows which fully encapsulate the views. Well proportioned lounge with balcony and storage. Study and archway opening to a well fitted dining kitchen with granite work tops and a range of integrated appliances. The master bedroom boasts a further balcony, fitted wardrobes and a modern four piece bathroom suite. Two further good sized bedrooms and a shower room complete the accommodation.