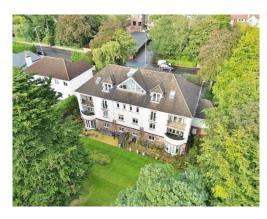

Dial House, Telegraph Road, Heswall, Wirral, CH60 7SF

- Modern and Attractive Three Bedroom Penthouse with Stunning Views
- Penthouse Spanning the Full With of this Superb Development
- Well Appointed, Bright and Spacious Living Accommodation
- Lounge with Balcony, Study and 23 Ft Dining Kitchen with Appliances
- Two Further Good Sized Bedrooms and a Modern Shower Room
- Prime Location within Walking Distance to Heswall Town Centre
- Audio Visual Entry System, Lift Access and Two Allocated Parking Spaces
- Hallway with Storage and Feature Windows Enjoying the Views
- Master Bedroom with Fitted Wardrobes, Balcony and Four Piece En Suite
- Lovely Communal Lawned Gardens Viewing Strongly Advised

## **Description**

Executive three double bedroom penthouse apartment located in the sought after 'Dial House' development with stunning rear views over the Dee Estuary towards the Welsh Hills. Spanning the full width of the top floor bosting approximately 1508 square foot of living space all appointed with a fresh and neutral décor. This complex boasts an audio visual entry system and lift access along with two allocated parking spaces and lovely communal lawned gardens.

An enviable location nestled in the prestigious area of Heswall within walking distance of the town centre. Heswall is a town with its own unique charm, bustling with local boutique shops, cafes and beauty salons along with doctors, dentists and other amenities. With excellent local amenities, thriving community spirit and easy access throughout Wirral, Chester and Liverpool. The property is within close proximity to Heswall Dale Nature Reserve and lovely walks down to the Estuary and along the Wirral Way. There are superb recreational facilities close by including Heswall Football Club, Tennis and Squash Club.