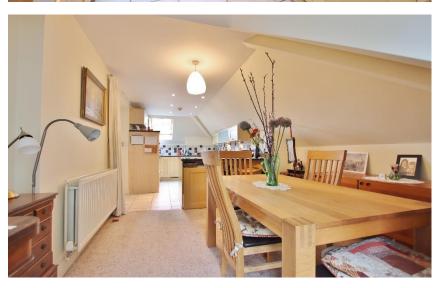

In brief this superb apartment comprises a welcoming hallway with storage and feature windows which fully encapsulate the views. Well proportioned lounge with balcony and storage. Study and archway opening to a well fitted dining kitchen with granite work tops and a range of integrated appliances. The master bedroom boasts a further balcony, fitted wardrobes and a modern four piece bathroom suite. Two further good sized bedrooms and a shower room complete the accommodation.