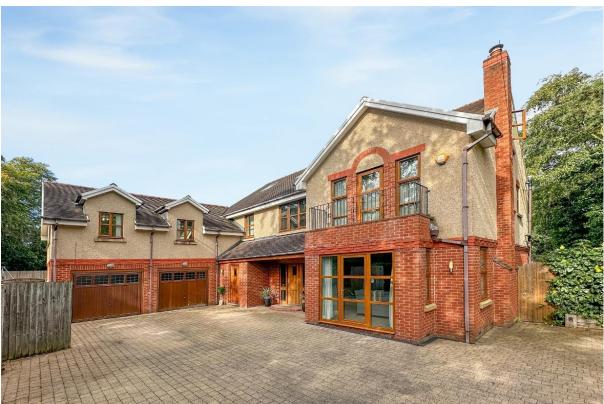

### **Description**

Imposing and substantial six bedroom detached family residence occupying a generous sized plot in the prime location of Heswall. Immaculately presented and updated spanning approximately 4150 square foot of sumptuous living space flooded with natural light and appointed with a contemporary décor. This home must be viewed to be appreciated in full.

Set back from the road boasting a private plot with ample off road parking leading to the attractive property frontage and integral double garage. inside this superb family home you have a welcoming hallway, lounge with bay window, feature fireplace and double doors to a lovely dining room. Family room with opening into the bespoke fitted kitchen fitted with a comprehensive range of units with contrasting work tops and a range of appliances. Completing the ground floor you have a cloakroom/W.C, utility room and stairs leading to a further cinema room/games room located above the garage. This area could easily be used as an annexe if required.