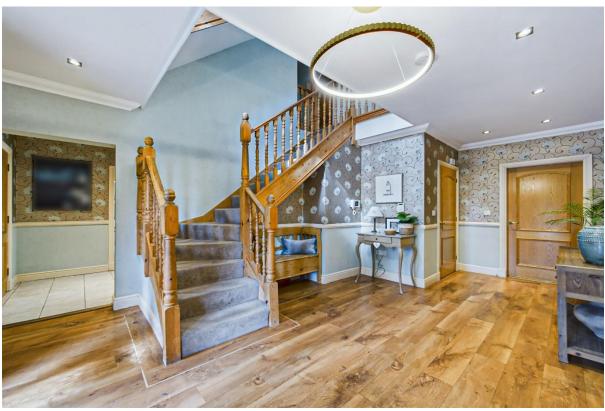

Set back from the road boasting a private plot with ample off road parking leading to the attractive property frontage and integral double garage. inside this superb family home you have a welcoming hallway, lounge with bay window, feature fireplace and double doors to a lovely dining room. Family room with opening into the bespoke fitted kitchen fitted with a comprehensive range of units with contrasting work tops and a range of appliances. Completing the ground floor you have a cloakroom/W.C, utility room and stairs leading to a further cinema room/games room located above the garage. This area could easily be used as an annexe if required.