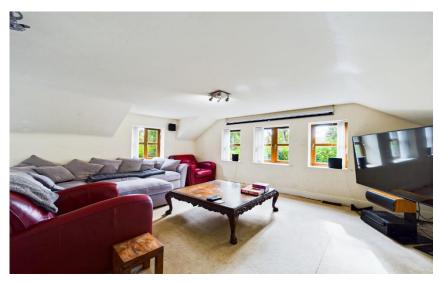

Set back from the road boasting a private plot with ample off road parking leading to the attractive property frontage and integral double garage. inside this superb family home you have a welcoming hallway, lounge with bay window, feature fireplace and double doors to a lovely dining room. Family room with opening into the bespoke fitted kitchen fitted with a comprehensive range of units with contrasting work tops and a range of appliances. Completing the ground floor you have a cloakroom/W.C, utility room and stairs leading to a further cinema room/games room located above the garage. This area could easily be used as an annexe if required.