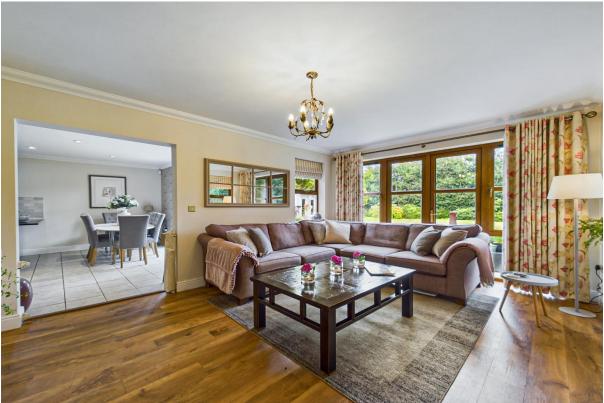

### **Description**

Imposing and substantial six bedroom detached family residence occupying a generous sized plot in the prime location of Heswall. Immaculately presented and updated spanning approximately 4150 square foot of sumptuous living space flooded with natural light and appointed with a contemporary décor. This home must be viewed to be appreciated in full.

Set back from the road boasting a private plot with ample off road parking leading to the attractive property frontage and integral double garage. inside this superb family home you have a welcoming hallway, lounge with bay window, feature fireplace and double doors to a lovely dining room. Family room with opening into the bespoke fitted kitchen fitted with a comprehensive range of units with contrasting work tops and a range of appliances. Completing the ground floor you have a cloakroom/W.C, utility room and stairs leading to a further cinema room/games room located above the garage. This area could easily be used as an annexe if required.