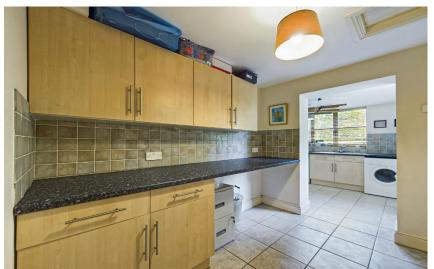

Set back from the road boasting a private plot with ample off road parking leading to the attractive property frontage and integral double garage. inside this superb family home you have a welcoming hallway, lounge with bay window, feature fireplace and double doors to a lovely dining room. Family room with opening into the bespoke fitted kitchen fitted with a comprehensive range of units with contrasting work tops and a range of appliances. Completing the ground floor you have a cloakroom/W.C, utility room and stairs leading to a further cinema room/games room located above the garage. This area could easily be used as an annexe if required.