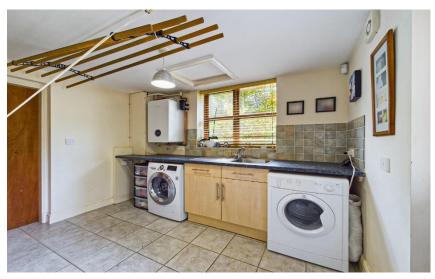

Set back from the road boasting a private plot with ample off road parking leading to the attractive property frontage and integral double garage. inside this superb family home you have a welcoming hallway, lounge with bay window, feature fireplace and double doors to a lovely dining room. Family room with opening into the bespoke fitted kitchen fitted with a comprehensive range of units with contrasting work tops and a range of appliances. Completing the ground floor you have a cloakroom/W.C, utility room and stairs leading to a further cinema room/games room located above the garage. This area could easily be used as an annexe if required.