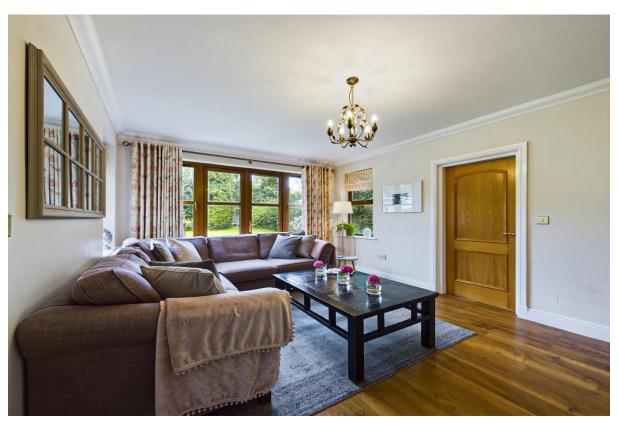

Set back from the road boasting a private plot with ample off road parking leading to the attractive property frontage and integral double garage. inside this superb family home you have a welcoming hallway, lounge with bay window, feature fireplace and double doors to a lovely dining room. Family room with opening into the bespoke fitted kitchen fitted with a comprehensive range of units with contrasting work tops and a range of appliances. Completing the ground floor you have a cloakroom/W.C, utility room and stairs leading to a further cinema room/games room located above the garage. This area could easily be used as an annexe if required.