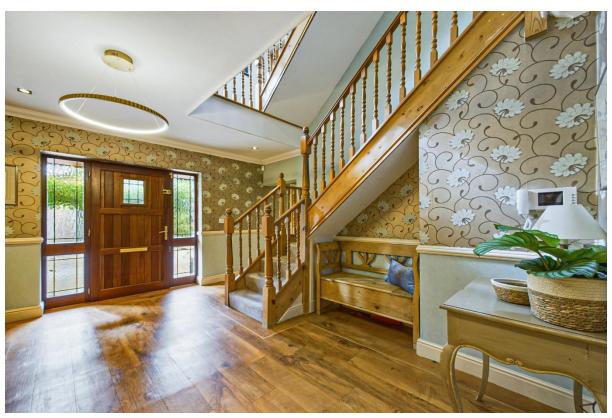

Set back from the road boasting a private plot with ample off road parking leading to the attractive property frontage and integral double garage. inside this superb family home you have a welcoming hallway, lounge with bay window, feature fireplace and double doors to a lovely dining room. Family room with opening into the bespoke fitted kitchen fitted with a comprehensive range of units with contrasting work tops and a range of appliances. Completing the ground floor you have a cloakroom/W.C, utility room and stairs leading to a further cinema room/games room located above the garage. This area could easily be used as an annexe if required.