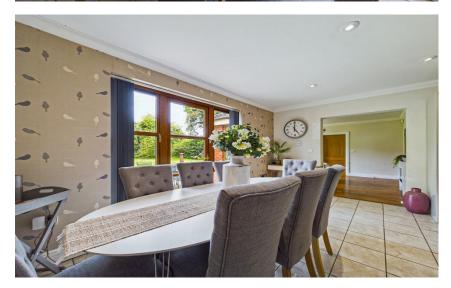

### **Description**

Imposing and substantial six bedroom detached family residence occupying a generous sized plot in the prime location of Heswall. Immaculately presented and updated spanning approximately 4150 square foot of sumptuous living space flooded with natural light and appointed with a contemporary décor. This home must be viewed to be appreciated in full.

Set back from the road boasting a private plot with ample off road parking leading to the attractive property frontage and integral double garage. inside this superb family home you have a welcoming hallway, lounge with bay window, feature fireplace and double doors to a lovely dining room. Family room with opening into the bespoke fitted kitchen fitted with a comprehensive range of units with contrasting work tops and a range of appliances. Completing the ground floor you have a cloakroom/W.C, utility room and stairs leading to a further cinema room/games room located above the garage. This area could easily be used as an annexe if required.