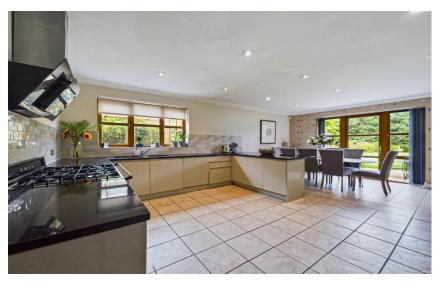

Set back from the road boasting a private plot with ample off road parking leading to the attractive property frontage and integral double garage. inside this superb family home you have a welcoming hallway, lounge with bay window, feature fireplace and double doors to a lovely dining room. Family room with opening into the bespoke fitted kitchen fitted with a comprehensive range of units with contrasting work tops and a range of appliances. Completing the ground floor you have a cloakroom/W.C, utility room and stairs leading to a further cinema room/games room located above the garage. This area could easily be used as an annexe if required.