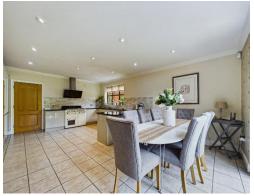

Set back from the road boasting a private plot with ample off road parking leading to the attractive property frontage and integral double garage. inside this superb family home you have a welcoming hallway, lounge with bay window, feature fireplace and double doors to a lovely dining room. Family room with opening into the bespoke fitted kitchen fitted with a comprehensive range of units with contrasting work tops and a range of appliances. Completing the ground floor you have a cloakroom/W.C, utility room and stairs leading to a further cinema room/games room located above the garage. This area could easily be used as an annexe if required.