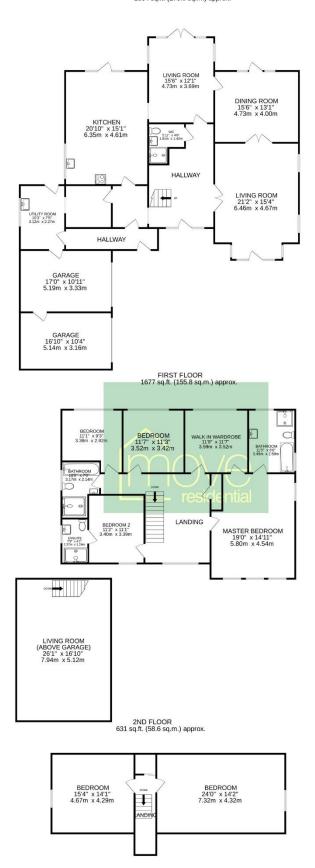

# Telegraph Road, Heswall, Wirral CH60 6RW

- Imposing and Substantial Six Bedroom Detached Family Residence
- Appointed to a Superior Specification and Flooded with Natural Light
- Hallway, Lounge, Dining Room and Family Room Open to a Kitchen
- Master Bedroom with Walk in Wardrobe and En Suite Bathroom
- Set Back From the Road with Ample Parking and Double Garage
- Occupying a Generous Sized Plot in the Prime Location of Heswall
- Approximately 4150 Sq Ft of Living Space Arranged Over Three Floors
- W.C, Utility Room and Stairs to a Games Room Over the Double Garage
- Five Bedrooms, En Suite and Family Bathroom Set Over Two Floors
- Generous Sized Private Rear Garden Viewing Strongly Advised

TOTAL FLOOR AREA: 4192 sq.ft. (389.4 sq.m.) approx.

Whilst every attempt has been made to ensure the accuracy of the floorplan contained here, measurements of doors, windows, rooms and any other items are approximate and no responsibility is taken for any error, omission or mis-statement. This plan is for illustrative purposes only and should be used as such by any prospective purchaser. The services, systems and appliances shown have not been tested and no guarantee as to their operability or efficiency can be given.

Set back from the road boasting a private plot with ample off road parking leading to the attractive property frontage and integral double garage. inside this superb family home you have a welcoming hallway, lounge with bay window, feature fireplace and double doors to a lovely dining room. Family room with opening into the bespoke fitted kitchen fitted with a comprehensive range of units with contrasting work tops and a range of appliances. Completing the ground floor you have a cloakroom/W.C, utility room and stairs leading to a further cinema room/games room located above the garage. This area could easily be used as an annexe if required.

To the first floor you have an impressive master bedroom with walk in wardrobe and four piece en suite bathroom. Second double bedroom with en suite shower room, two further bedrooms and a family bathroom. The second floor offers two further sizeable double bedrooms.