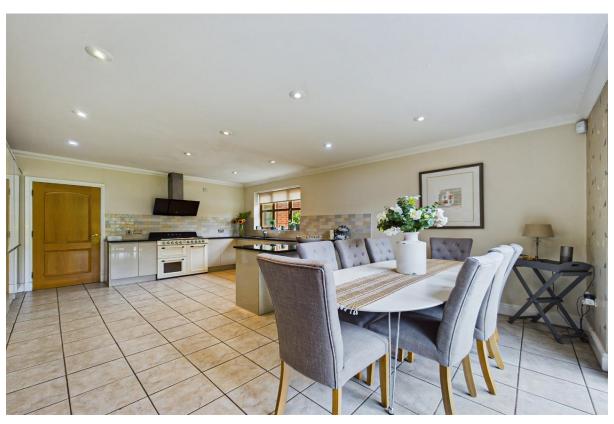

Set back from the road boasting a private plot with ample off road parking leading to the attractive property frontage and integral double garage. inside this superb family home you have a welcoming hallway, lounge with bay window, feature fireplace and double doors to a lovely dining room. Family room with opening into the bespoke fitted kitchen fitted with a comprehensive range of units with contrasting work tops and a range of appliances. Completing the ground floor you have a cloakroom/W.C, utility room and stairs leading to a further cinema room/games room located above the garage. This area could easily be used as an annexe if required.