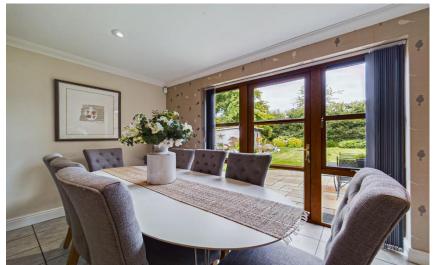

### **Description**

Imposing and substantial six bedroom detached family residence occupying a generous sized plot in the prime location of Heswall. Immaculately presented and updated spanning approximately 4150 square foot of sumptuous living space flooded with natural light and appointed with a contemporary décor. This home must be viewed to be appreciated in full.

Set back from the road boasting a private plot with ample off road parking leading to the attractive property frontage and integral double garage. inside this superb family home you have a welcoming hallway, lounge with bay window, feature fireplace and double doors to a lovely dining room. Family room with opening into the bespoke fitted kitchen fitted with a comprehensive range of units with contrasting work tops and a range of appliances. Completing the ground floor you have a cloakroom/W.C, utility room and stairs leading to a further cinema room/games room located above the garage. This area could easily be used as an annexe if required.