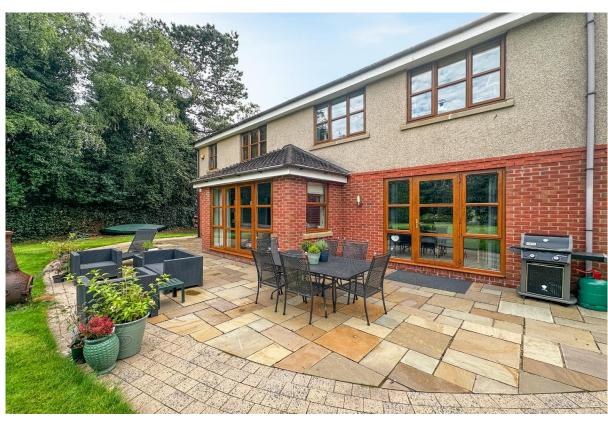

Set back from the road boasting a private plot with ample off road parking leading to the attractive property frontage and integral double garage. inside this superb family home you have a welcoming hallway, lounge with bay window, feature fireplace and double doors to a lovely dining room. Family room with opening into the bespoke fitted kitchen fitted with a comprehensive range of units with contrasting work tops and a range of appliances. Completing the ground floor you have a cloakroom/W.C, utility room and stairs leading to a further cinema room/games room located above the garage. This area could easily be used as an annexe if required.

Encapsulating this home perfectly is the sizeable and private plot, a generous rear garden is perfect for entertaining or relaxing, beautifully manicured with sweeping lawn, patio area, mature planting borders and summer house. The property is set a short walk from Heswall Centre, a town with its own unique charm, bustling with local boutique shops, cafes and beauty salons. Boasting a wealth of schools for all ages, there are superb recreational facilities close by including Heswall Football Club, Tennis and Squash Club. An established network of roads including the M53 and M56 motorways afford commuting links throughout Wirral, Chester and Liverpool.