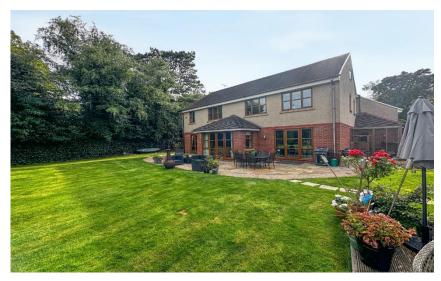

Set back from the road boasting a private plot with ample off road parking leading to the attractive property frontage and integral double garage. inside this superb family home you have a welcoming hallway, lounge with bay window, feature fireplace and double doors to a lovely dining room. Family room with opening into the bespoke fitted kitchen fitted with a comprehensive range of units with contrasting work tops and a range of appliances. Completing the ground floor you have a cloakroom/W.C, utility room and stairs leading to a further cinema room/games room located above the garage. This area could easily be used as an annexe if required.

Encapsulating this home perfectly is the sizeable and private plot, a generous rear garden is perfect for entertaining or relaxing, beautifully manicured with sweeping lawn, patio area, mature planting borders and summer house. The property is set a short walk from Heswall Centre, a town with its own unique charm, bustling with local boutique shops, cafes and beauty salons. Boasting a wealth of schools for all ages, there are superb recreational facilities close by including Heswall Football Club, Tennis and Squash Club. An established network of roads including the M53 and M56 motorways afford commuting links throughout Wirral, Chester and Liverpool.