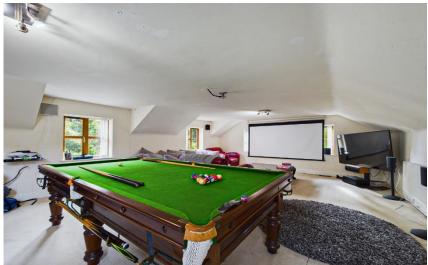

Set back from the road boasting a private plot with ample off road parking leading to the attractive property frontage and integral double garage. inside this superb family home you have a welcoming hallway, lounge with bay window, feature fireplace and double doors to a lovely dining room. Family room with opening into the bespoke fitted kitchen fitted with a comprehensive range of units with contrasting work tops and a range of appliances. Completing the ground floor you have a cloakroom/W.C, utility room and stairs leading to a further cinema room/games room located above the garage. This area could easily be used as an annexe if required.