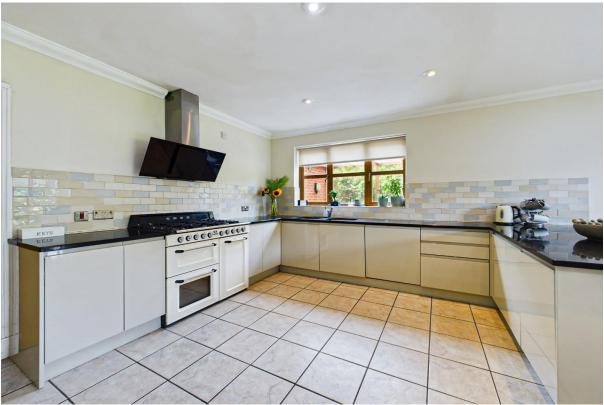

Set back from the road boasting a private plot with ample off road parking leading to the attractive property frontage and integral double garage. inside this superb family home you have a welcoming hallway, lounge with bay window, feature fireplace and double doors to a lovely dining room. Family room with opening into the bespoke fitted kitchen fitted with a comprehensive range of units with contrasting work tops and a range of appliances. Completing the ground floor you have a cloakroom/W.C, utility room and stairs leading to a further cinema room/games room located above the garage. This area could easily be used as an annexe if required.