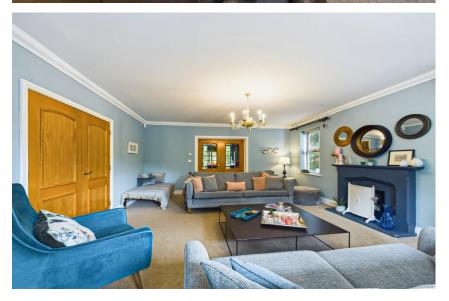

### **Description**

Imposing and substantial six bedroom detached family residence occupying a generous sized plot in the prime location of Heswall. Immaculately presented and updated spanning approximately 4150 square foot of sumptuous living space flooded with natural light and appointed with a contemporary décor. This home must be viewed to be appreciated in full.

Set back from the road boasting a private plot with ample off road parking leading to the attractive property frontage and integral double garage. inside this superb family home you have a welcoming hallway, lounge with bay window, feature fireplace and double doors to a lovely dining room. Family room with opening into the bespoke fitted kitchen fitted with a comprehensive range of units with contrasting work tops and a range of appliances. Completing the ground floor you have a cloakroom/W.C, utility room and stairs leading to a further cinema room/games room located above the garage. This area could easily be used as an annexe if required.