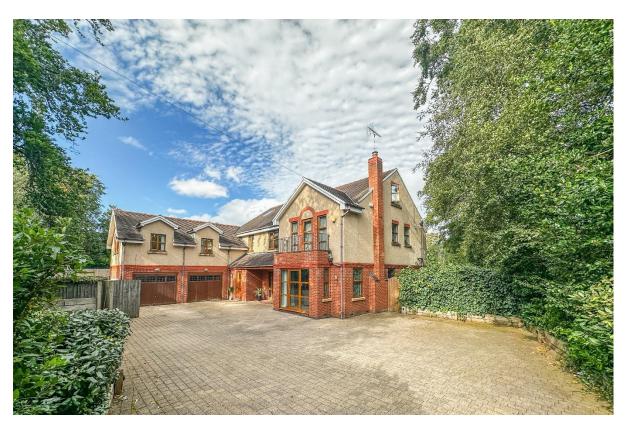

# Telegraph Road, Heswall, Wirral CH60 6RW

- Imposing and Substantial Six Bedroom Detached Family Residence
- Appointed to a Superior Specification and Flooded with Natural Light
- Hallway, Lounge, Dining Room and Family Room Open to a Kitchen
- Master Bedroom with Walk in Wardrobe and En Suite Bathroom
- Set Back From the Road with Ample Parking and Double Garage
- Occupying a Generous Sized Plot in the Prime Location of Heswall
- Approximately 4150 Sq Ft of Living Space Arranged Over Three Floors
- W.C, Utility Room and Stairs to a Games Room Over the Double Garage
- Five Bedrooms, En Suite and Family Bathroom Set Over Two Floors
- Generous Sized Private Rear Garden Viewing Strongly Advised

### **Description**

Imposing and substantial six bedroom detached family residence occupying a generous sized plot in the prime location of Heswall. Immaculately presented and updated spanning approximately 4150 square foot of sumptuous living space flooded with natural light and appointed with a contemporary décor. This home must be viewed to be appreciated in full.

Set back from the road boasting a private plot with ample off road parking leading to the attractive property frontage and integral double garage. inside this superb family home you have a welcoming hallway, lounge with bay window, feature fireplace and double doors to a lovely dining room. Family room with opening into the bespoke fitted kitchen fitted with a comprehensive range of units with contrasting work tops and a range of appliances. Completing the ground floor you have a cloakroom/W.C, utility room and stairs leading to a further cinema room/games room located above the garage. This area could easily be used as an annexe if required.