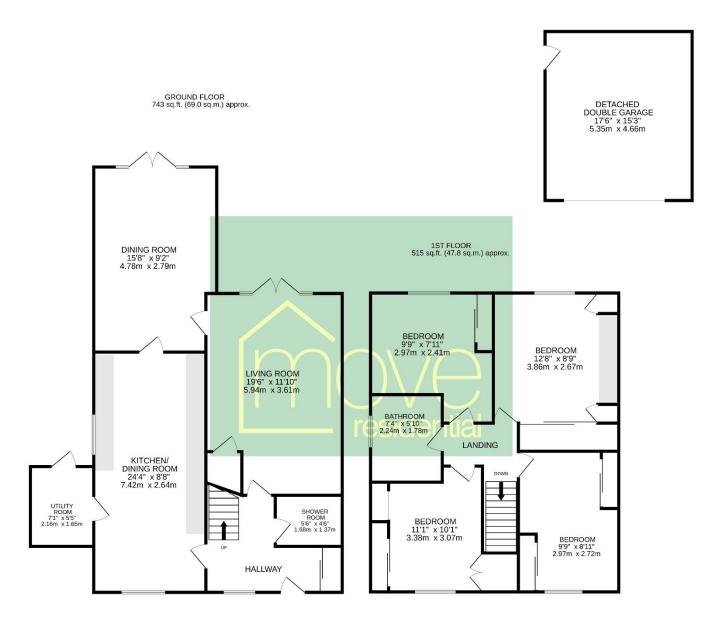

## Floor Plan

TOTAL FLOOR AREA: 1525 sq.ft. (141.7 sq.m.) approx.

Whilst every attempt has been made to ensure the accuracy of the floorplan contained here, measurements of doors, windows, rooms and any other items are approximate and no responsibility is taken for any error, omission or mis-statement. This plan is for illustrative purposes only and should be used as such by any prospective purchaser. The services, systems and appliances shown have not been tested and no guarantee as to their operability or efficiency can be given.