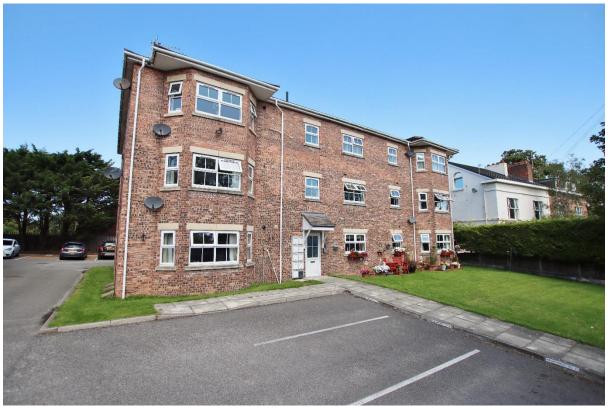

Thorburn Road, New Ferry, Wirral CH62 1EW

- Spacious Two Double Bedroom First Floor Apartment
- Hallway, Open Plan Lounge Diner and Fitted Kitchen
- Allocated Parking and Lovely Communal Lawned Gardens
- Situated within Easy Reach of Amenities and Transport Links
- Modern Accommodation Offered for Sale with No Chain
- Two Double Bedrooms, En Suite Shower Room and Bathroom
- Located in the Popular Residential Area of New Ferry
- Closer Inspection Strongly Recommended

## **Description**

Modern and spacious two double bedroom first floor apartment is offered for sale with no onward chain. Situated in the popular residential area of New Ferry within easy reach of amenities and transport links. In brief you have a hallway, open plan lounge diner with archway into a well fitted kitchen. Master Bedroom with en suite shower room, second double bedroom and a bathroom. Further benefiting from allocated parking, communal lawned gardens, double glazing and heating. A closer inspection is strongly recommended.