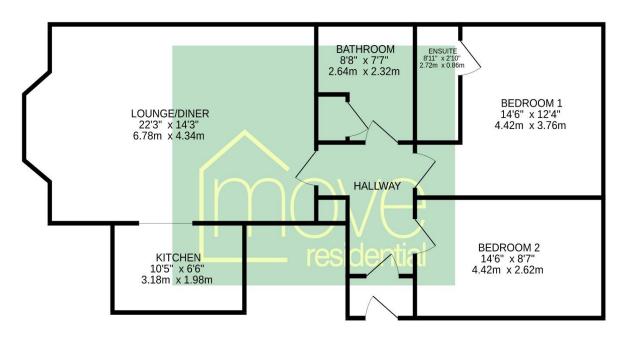

### Floor Plan

# FIRST FLOOR 824 sq.ft. (76.5 sq.m.) approx.

TOTAL FLOOR AREA: 824 sq.ft. (76.5 sq.m.) approx.

Whilst every attempt has been made to ensure the accuracy of the floorplan contained here, measurements of doors, windows, rooms and any other items are approximate and no responsibility is taken for any error, omission or mis-statement. This plan is for illustrative purposes only and should be used as such by any prospective purchaser. The services, systems and appliances shown have not been tested and no guarantee as to their operability or efficiency can be given.