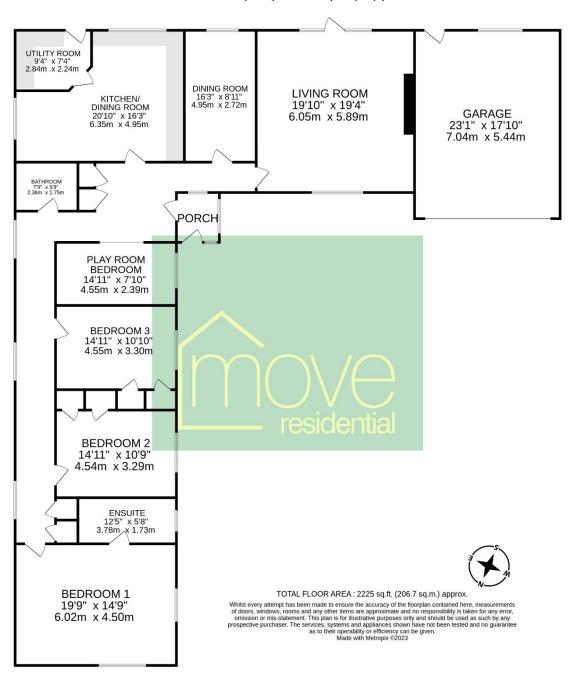

et back from the road with gated access leading to ample off road parking, integral double garage and the attractive property frontage. Encapsulating this home perfectly are the beautifully manicured wrap around gardens. The front garden has a lawn flanked with mature planting borders which all the bedrooms overlook, to the rear you have a sweeping lawn with patio and childrens play area, a perfect area for entertaining or relaxing.

Noctorum is a highly renowned area with a wealth of luxurious homes, excellent commuting links throughout the Wirral, Liverpool and Chester and a variety of local of shops and amenities in the neighbouring towns. The property also falls within the catchment area of highly acclaimed school for all age groups.

## GROUND FLOOR 2225 sq.ft. (206.7 sq.m.) approx.



## **EPC Summary**



## **Additional Information**

These particulars are thought to be materially correct though their accuracy is not guaranteed and they do not form part of any contract. All measurements are approximate and we have not tested any fitted appliances, electrical or plumbing installation or central heating systems. Floor plans are for illustration purposes only and their accuracy is not guaranteed.