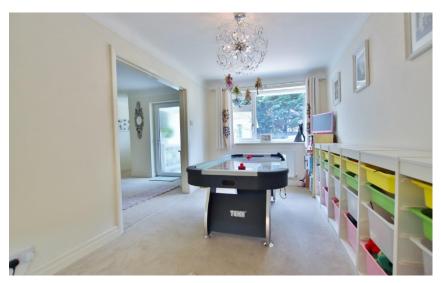

Flooded with natural light and appointed with a fresh and neutral décor, in brief the accommodation comprises a porch, welcoming hallway with built in storage and a generous sized lounge with beamed ceiling. Dining room, modern fitted kitchen diner comprising a comprehensive range of wall and base units with complimentary work tops, a range of appliances and a utility room off. Large master bedroom with four piece en suite, two further bedrooms with storage, fourth bedroom/playroom and a family bathroom. Set back from the road with gated access leading to ample off road parking, integral double garage and the attractive property frontage. Encapsulating this home perfectly are the beautifully manicured wrap around gardens. The front garden has a lawn flanked with mature planting borders which all the bedrooms overlook, to the rear you have a sweeping lawn with patio and childrens play area, a perfect area for entertaining or relaxing.