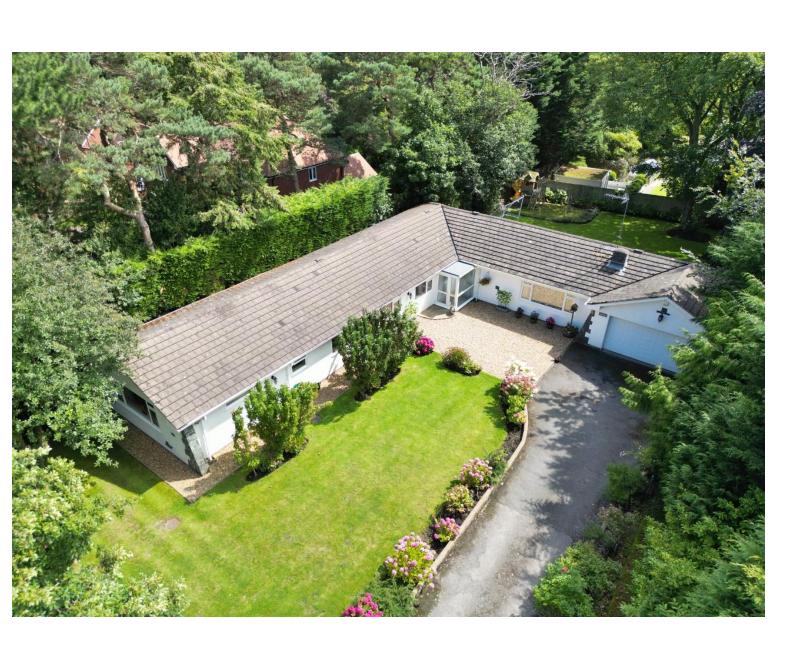

## **Description**

Nestled on a private lane in one of Wirral's most desirable roads, sits this sumptuous four double bedroom detached bungalow. Fully renovated to an exceptional standard the accommodation spans approximately 2,226 square foot of incredible family living space. A closer inspection is essential to fully appreciate the size and setting of this outstanding residence.

Flooded with natural light and appointed with a fresh and neutral décor, in brief the accommodation comprises a porch, welcoming hallway with built in storage and a generous sized lounge with beamed ceiling. Dining room, modern fitted kitchen diner comprising a comprehensive range of wall and base units with complimentary work tops, a range of appliances and a utility room off. Large master bedroom with four piece en suite, two further bedrooms with storage, fourth bedroom/playroom and a family bathroom. Set back from the road with gated access leading to ample off road parking, integral double garage and the attractive property frontage. Encapsulating this home perfectly are the beautifully manicured wrap around gardens. The front garden has a lawn flanked with mature planting borders which all the bedrooms overlook, to the rear you have a sweeping lawn with patio and childrens play area, a perfect area for entertaining or relaxing.