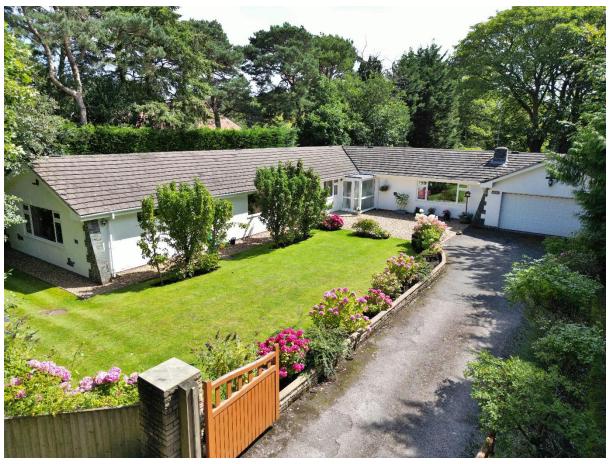

## **Description**

Nestled on a private lane in one of Wirral's most desirable roads, sits this sumptuous four double bedroom detached bungalow. Fully renovated to an exceptional standard the accommodation spans approximately 2,226 square foot of incredible family living space. A closer inspection is essential to fully appreciate the size and setting of this outstanding residence.

Flooded with natural light and appointed with a fresh and neutral décor, in brief the accommodation comprises a porch, welcoming hallway with built in storage and a generous sized lounge with beamed ceiling. Dining room, modern fitted kitchen diner comprising a comprehensive range of wall and base units with complimentary work tops, a range of appliances and a utility room off. Large master bedroom with four piece en suite, two further bedrooms with storage, fourth bedroom/playroom and a family bathroom. Set back from the road with gated access leading to ample off road parking, integral double garage and the attractive property frontage. Encapsulating this home perfectly are the beautifully manicured wrap around gardens. The front garden has a lawn flanked with mature planting borders which all the bedrooms overlook, to the rear you have a sweeping lawn with patio and childrens play area, a perfect area for entertaining or relaxing.