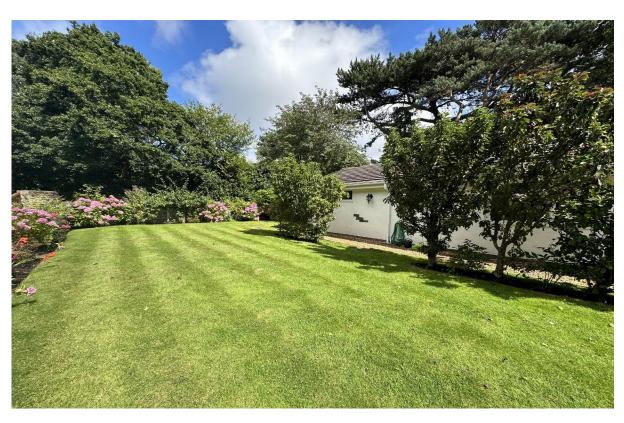

Flooded with natural light and appointed with a fresh and neutral décor, in brief the accommodation comprises a porch, welcoming hallway with built in storage and a generous sized lounge with beamed ceiling. Dining room, modern fitted kitchen diner comprising a comprehensive range of wall and base units with complimentary work tops, a range of appliances and a utility room off. Large master bedroom with four piece en suite, two further bedrooms with storage, fourth bedroom/playroom and a family bathroom. Set back from the road with gated access leading to ample off road parking, integral double garage and the attractive property frontage. Encapsulating this home perfectly are the beautifully manicured wrap around gardens. The front garden has a lawn flanked with mature planting borders which all the bedrooms overlook, to the rear you have a sweeping lawn with patio and childrens play area, a perfect area for entertaining or relaxing.