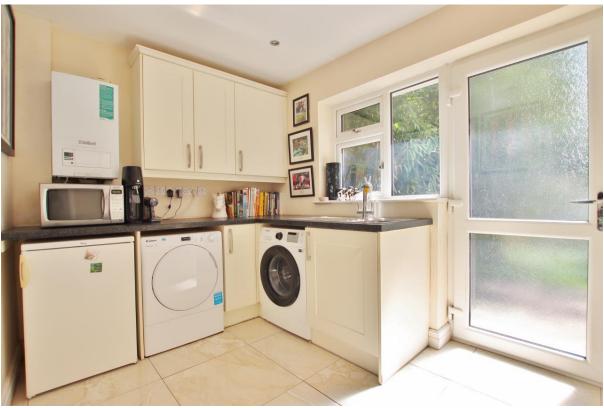

Flooded with natural light and appointed with a fresh and neutral décor, in brief the accommodation comprises a porch, welcoming hallway with built in storage and a generous sized lounge with beamed ceiling. Dining room, modern fitted kitchen diner comprising a comprehensive range of wall and base units with complimentary work tops, a range of appliances and a utility room off. Large master bedroom with four piece en suite, two further bedrooms with storage, fourth bedroom/playroom and a family bathroom. Set back from the road with gated access leading to ample off road parking, integral double garage and the attractive property frontage. Encapsulating this home perfectly are the beautifully manicured wrap around gardens. The front garden has a lawn flanked with mature planting borders which all the bedrooms overlook, to the rear you have a sweeping lawn with patio and childrens play area, a perfect area for entertaining or relaxing.