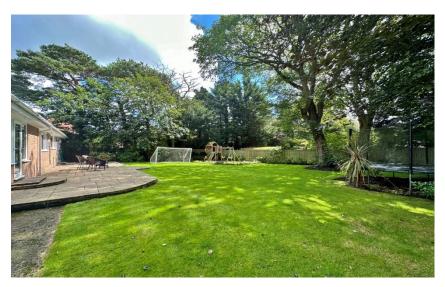

Flooded with natural light and appointed with a fresh and neutral décor, in brief the accommodation comprises a porch, welcoming hallway with built in storage and a generous sized lounge with beamed ceiling. Dining room, modern fitted kitchen diner comprising a comprehensive range of wall and base units with complimentary work tops, a range of appliances and a utility room off. Large master bedroom with four piece en suite, two further bedrooms with storage, fourth bedroom/playroom and a family bathroom. Set back from the road with gated access leading to ample off road parking, integral double garage and the attractive property frontage. Encapsulating this home perfectly are the beautifully manicured wrap around gardens. The front garden has a lawn flanked with mature planting borders which all the bedrooms overlook, to the rear you have a sweeping lawn with patio and childrens play area, a perfect area for entertaining or relaxing.