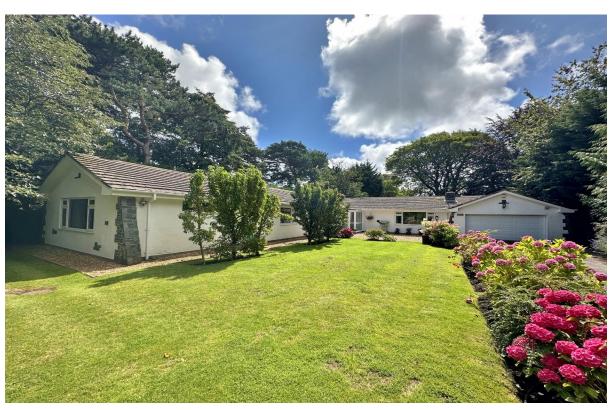

## **Description**

Nestled on a private lane in one of Wirral's most desirable roads, sits this sumptuous four double bedroom detached bungalow. Fully renovated to an exceptional standard the accommodation spans approximately 2,226 square foot of incredible family living space. A closer inspection is essential to fully appreciate the size and setting of this outstanding residence.

Flooded with natural light and appointed with a fresh and neutral décor, in brief the accommodation comprises a porch, welcoming hallway with built in storage and a generous sized lounge with beamed ceiling. Dining room, modern fitted kitchen diner comprising a comprehensive range of wall and base units with complimentary work tops, a range of appliances and a utility room off. Large master bedroom with four piece en suite, two further bedrooms with storage, fourth bedroom/playroom and a family bathroom. Set back from the road with gated access leading to ample off road parking, integral double garage and the attractive property frontage. Encapsulating this home perfectly are the beautifully manicured wrap around gardens. The front garden has a lawn flanked with mature planting borders which all the bedrooms overlook, to the rear you have a sweeping lawn with patio and childrens play area, a perfect area for entertaining or relaxing.