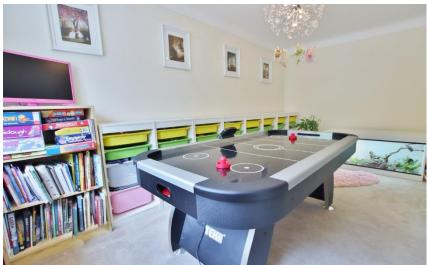

Flooded with natural light and appointed with a fresh and neutral décor, in brief the accommodation comprises a porch, welcoming hallway with built in storage and a generous sized lounge with beamed ceiling. Dining room, modern fitted kitchen diner comprising a comprehensive range of wall and base units with complimentary work tops, a range of appliances and a utility room off. Large master bedroom with four piece en suite, two further bedrooms with storage, fourth bedroom/playroom and a family bathroom. Set back from the road with gated access leading to ample off road parking, integral double garage and the attractive property frontage. Encapsulating this home perfectly are the beautifully manicured wrap around gardens. The front garden has a lawn flanked with mature planting borders which all the bedrooms overlook, to the rear you have a sweeping lawn with patio and childrens play area, a perfect area for entertaining or relaxing.