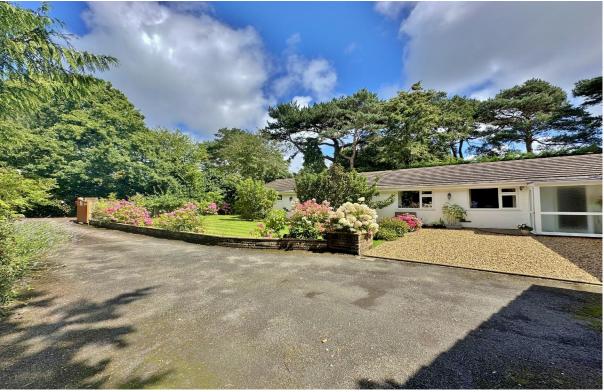

Flooded with natural light and appointed with a fresh and neutral décor, in brief the accommodation comprises a porch, welcoming hallway with built in storage and a generous sized lounge with beamed ceiling. Dining room, modern fitted kitchen diner comprising a comprehensive range of wall and base units with complimentary work tops, a range of appliances and a utility room off. Large master bedroom with four piece en suite, two further bedrooms with storage, fourth bedroom/playroom and a family bathroom. Set back from the road with gated access leading to ample off road parking, integral double garage and the attractive property frontage. Encapsulating this home perfectly are the beautifully manicured wrap around gardens. The front garden has a lawn flanked with mature planting borders which all the bedrooms overlook, to the rear you have a sweeping lawn with patio and childrens play area, a perfect area for entertaining or relaxing.