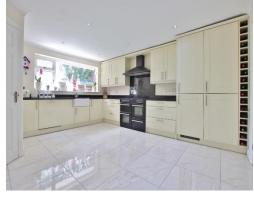

Flooded with natural light and appointed with a fresh and neutral décor, in brief the accommodation comprises a porch, welcoming hallway with built in storage and a generous sized lounge with beamed ceiling. Dining room, modern fitted kitchen diner comprising a comprehensive range of wall and base units with complimentary work tops, a range of appliances and a utility room off. Large master bedroom with four piece en suite, two further bedrooms with storage, fourth bedroom/playroom and a family bathroom. Set back from the road with gated access leading to ample off road parking, integral double garage and the attractive property frontage. Encapsulating this home perfectly are the beautifully manicured wrap around gardens. The front garden has a lawn flanked with mature planting borders which all the bedrooms overlook, to the rear you have a sweeping lawn with patio and childrens play area, a perfect area for entertaining or relaxing.