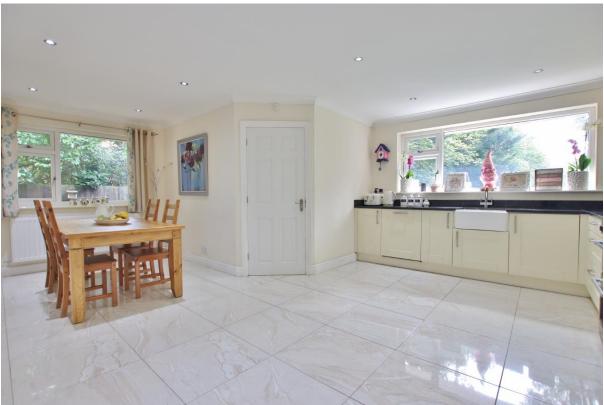

Flooded with natural light and appointed with a fresh and neutral décor, in brief the accommodation comprises a porch, welcoming hallway with built in storage and a generous sized lounge with beamed ceiling. Dining room, modern fitted kitchen diner comprising a comprehensive range of wall and base units with complimentary work tops, a range of appliances and a utility room off. Large master bedroom with four piece en suite, two further bedrooms with storage, fourth bedroom/playroom and a family bathroom. Set back from the road with gated access leading to ample off road parking, integral double garage and the attractive property frontage. Encapsulating this home perfectly are the beautifully manicured wrap around gardens. The front garden has a lawn flanked with mature planting borders which all the bedrooms overlook, to the rear you have a sweeping lawn with patio and childrens play area, a perfect area for entertaining or relaxing.