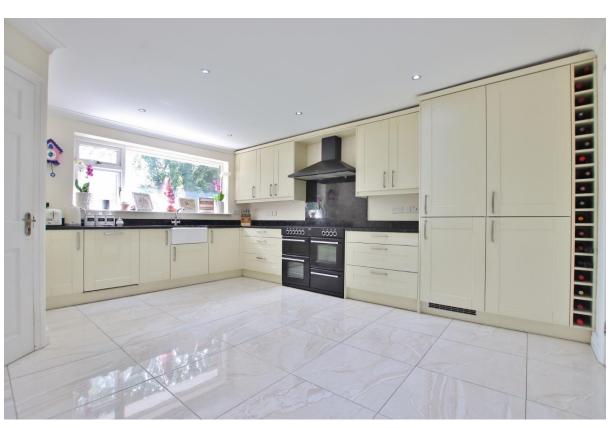

Flooded with natural light and appointed with a fresh and neutral décor, in brief the accommodation comprises a porch, welcoming hallway with built in storage and a generous sized lounge with beamed ceiling. Dining room, modern fitted kitchen diner comprising a comprehensive range of wall and base units with complimentary work tops, a range of appliances and a utility room off. Large master bedroom with four piece en suite, two further bedrooms with storage, fourth bedroom/playroom and a family bathroom. Set back from the road with gated access leading to ample off road parking, integral double garage and the attractive property frontage. Encapsulating this home perfectly are the beautifully manicured wrap around gardens. The front garden has a lawn flanked with mature planting borders which all the bedrooms overlook, to the rear you have a sweeping lawn with patio and childrens play area, a perfect area for entertaining or relaxing.