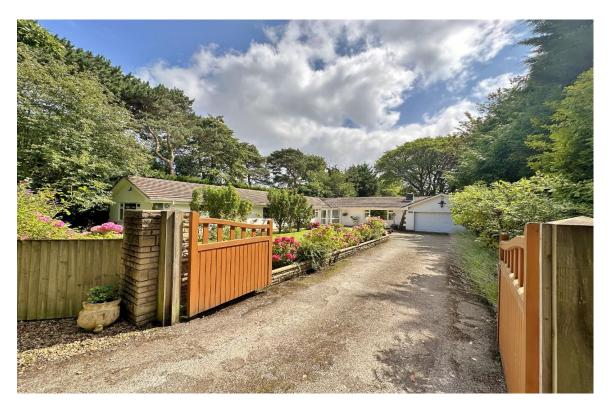

Flooded with natural light and appointed with a fresh and neutral décor, in brief the accommodation comprises a porch, welcoming hallway with built in storage and a generous sized lounge with beamed ceiling. Dining room, modern fitted kitchen diner comprising a comprehensive range of wall and base units with complimentary work tops, a range of appliances and a utility room off. Large master bedroom with four piece en suite, two further bedrooms with storage, fourth bedroom/playroom and a family bathroom. Set back from the road with gated access leading to ample off road parking, integral double garage and the attractive property frontage. Encapsulating this home perfectly are the beautifully manicured wrap around gardens. The front garden has a lawn flanked with mature planting borders which all the bedrooms overlook, to the rear you have a sweeping lawn with patio and childrens play area, a perfect area for entertaining or relaxing.