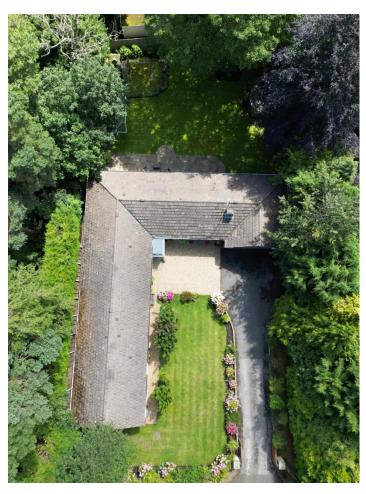

Flooded with natural light and appointed with a fresh and neutral décor, in brief the accommodation comprises a porch, welcoming hallway with built in storage and a generous sized lounge with beamed ceiling. Dining room, modern fitted kitchen diner comprising a comprehensive range of wall and base units with complimentary work tops, a range of appliances and a utility room off. Large master bedroom with four piece en suite, two further bedrooms with storage, fourth bedroom/playroom and a family bathroom. Set back from the road with gated access leading to ample off road parking, integral double garage and the attractive property frontage. Encapsulating this home perfectly are the beautifully manicured wrap around gardens. The front garden has a lawn flanked with mature planting borders which all the bedrooms overlook, to the rear you have a sweeping lawn with patio and childrens play area, a perfect area for entertaining or relaxing.