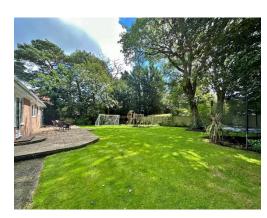

Flooded with natural light and appointed with a fresh and neutral décor, in brief the accommodation comprises a porch, welcoming hallway with built in storage and a generous sized lounge with beamed ceiling. Dining room, modern fitted kitchen diner comprising a comprehensive range of wall and base units with complimentary work tops, a range of appliances and a utility room off. Large master bedroom with four piece en suite, two further bedrooms with storage, fourth bedroom/playroom and a family bathroom. Set back from the road with gated access leading to ample off road parking, integral double garage and the attractive property frontage. Encapsulating this home perfectly are the beautifully manicured wrap around gardens. The front garden has a lawn flanked with mature planting borders which all the bedrooms overlook, to the rear you have a sweeping lawn with patio and childrens play area, a perfect area for entertaining or relaxing.