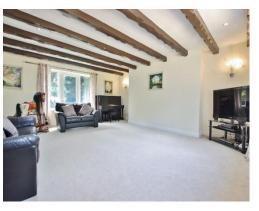

Flooded with natural light and appointed with a fresh and neutral décor, in brief the accommodation comprises a porch, welcoming hallway with built in storage and a generous sized lounge with beamed ceiling. Dining room, modern fitted kitchen diner comprising a comprehensive range of wall and base units with complimentary work tops, a range of appliances and a utility room off. Large master bedroom with four piece en suite, two further bedrooms with storage, fourth bedroom/playroom and a family bathroom. Set back from the road with gated access leading to ample off road parking, integral double garage and the attractive property frontage. Encapsulating this home perfectly are the beautifully manicured wrap around gardens. The front garden has a lawn flanked with mature planting borders which all the bedrooms overlook, to the rear you have a sweeping lawn with patio and childrens play area, a perfect area for entertaining or relaxing.