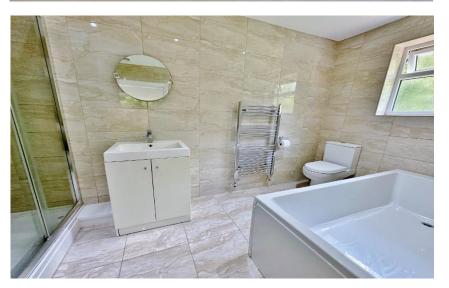

Flooded with natural light and appointed with a fresh and neutral décor, in brief the accommodation comprises a porch, welcoming hallway with built in storage and a generous sized lounge with beamed ceiling. Dining room, modern fitted kitchen diner comprising a comprehensive range of wall and base units with complimentary work tops, a range of appliances and a utility room off. Large master bedroom with four piece en suite, two further bedrooms with storage, fourth bedroom/playroom and a family bathroom. Set back from the road with gated access leading to ample off road parking, integral double garage and the attractive property frontage. Encapsulating this home perfectly are the beautifully manicured wrap around gardens. The front garden has a lawn flanked with mature planting borders which all the bedrooms overlook, to the rear you have a sweeping lawn with patio and childrens play area, a perfect area for entertaining or relaxing.