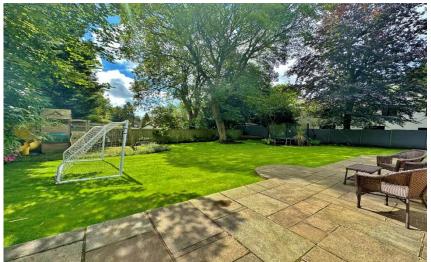

Flooded with natural light and appointed with a fresh and neutral décor, in brief the accommodation comprises a porch, welcoming hallway with built in storage and a generous sized lounge with beamed ceiling. Dining room, modern fitted kitchen diner comprising a comprehensive range of wall and base units with complimentary work tops, a range of appliances and a utility room off. Large master bedroom with four piece en suite, two further bedrooms with storage, fourth bedroom/playroom and a family bathroom. Set back from the road with gated access leading to ample off road parking, integral double garage and the attractive property frontage. Encapsulating this home perfectly are the beautifully manicured wrap around gardens. The front garden has a lawn flanked with mature planting borders which all the bedrooms overlook, to the rear you have a sweeping lawn with patio and childrens play area, a perfect area for entertaining or relaxing.