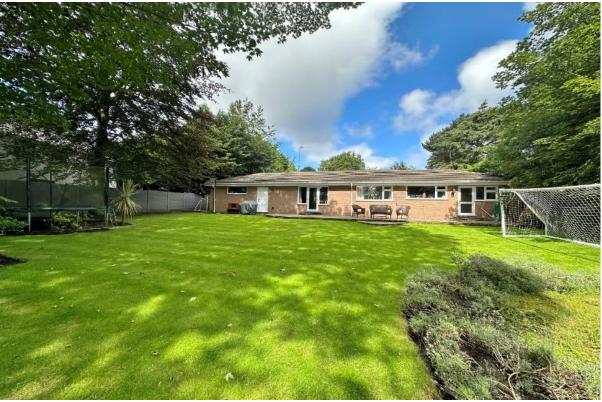

Flooded with natural light and appointed with a fresh and neutral décor, in brief the accommodation comprises a porch, welcoming hallway with built in storage and a generous sized lounge with beamed ceiling. Dining room, modern fitted kitchen diner comprising a comprehensive range of wall and base units with complimentary work tops, a range of appliances and a utility room off. Large master bedroom with four piece en suite, two further bedrooms with storage, fourth bedroom/playroom and a family bathroom. Set back from the road with gated access leading to ample off road parking, integral double garage and the attractive property frontage. Encapsulating this home perfectly are the beautifully manicured wrap around gardens. The front garden has a lawn flanked with mature planting borders which all the bedrooms overlook, to the rear you have a sweeping lawn with patio and childrens play area, a perfect area for entertaining or relaxing.