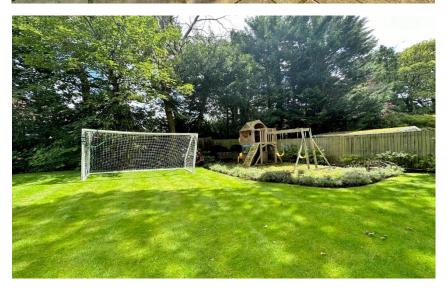

Flooded with natural light and appointed with a fresh and neutral décor, in brief the accommodation comprises a porch, welcoming hallway with built in storage and a generous sized lounge with beamed ceiling. Dining room, modern fitted kitchen diner comprising a comprehensive range of wall and base units with complimentary work tops, a range of appliances and a utility room off. Large master bedroom with four piece en suite, two further bedrooms with storage, fourth bedroom/playroom and a family bathroom. Set back from the road with gated access leading to ample off road parking, integral double garage and the attractive property frontage. Encapsulating this home perfectly are the beautifully manicured wrap around gardens. The front garden has a lawn flanked with mature planting borders which all the bedrooms overlook, to the rear you have a sweeping lawn with patio and childrens play area, a perfect area for entertaining or relaxing.