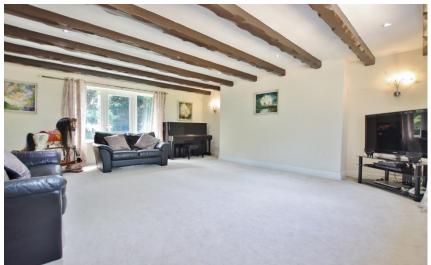

Flooded with natural light and appointed with a fresh and neutral décor, in brief the accommodation comprises a porch, welcoming hallway with built in storage and a generous sized lounge with beamed ceiling. Dining room, modern fitted kitchen diner comprising a comprehensive range of wall and base units with complimentary work tops, a range of appliances and a utility room off. Large master bedroom with four piece en suite, two further bedrooms with storage, fourth bedroom/playroom and a family bathroom. Set back from the road with gated access leading to ample off road parking, integral double garage and the attractive property frontage. Encapsulating this home perfectly are the beautifully manicured wrap around gardens. The front garden has a lawn flanked with mature planting borders which all the bedrooms overlook, to the rear you have a sweeping lawn with patio and childrens play area, a perfect area for entertaining or relaxing.