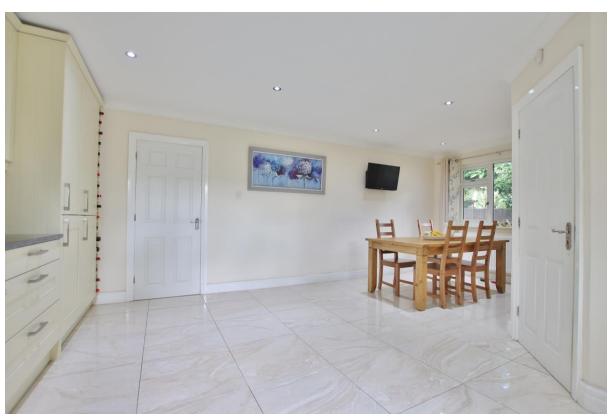

Flooded with natural light and appointed with a fresh and neutral décor, in brief the accommodation comprises a porch, welcoming hallway with built in storage and a generous sized lounge with beamed ceiling. Dining room, modern fitted kitchen diner comprising a comprehensive range of wall and base units with complimentary work tops, a range of appliances and a utility room off. Large master bedroom with four piece en suite, two further bedrooms with storage, fourth bedroom/playroom and a family bathroom. Set back from the road with gated access leading to ample off road parking, integral double garage and the attractive property frontage. Encapsulating this home perfectly are the beautifully manicured wrap around gardens. The front garden has a lawn flanked with mature planting borders which all the bedrooms overlook, to the rear you have a sweeping lawn with patio and childrens play area, a perfect area for entertaining or relaxing.