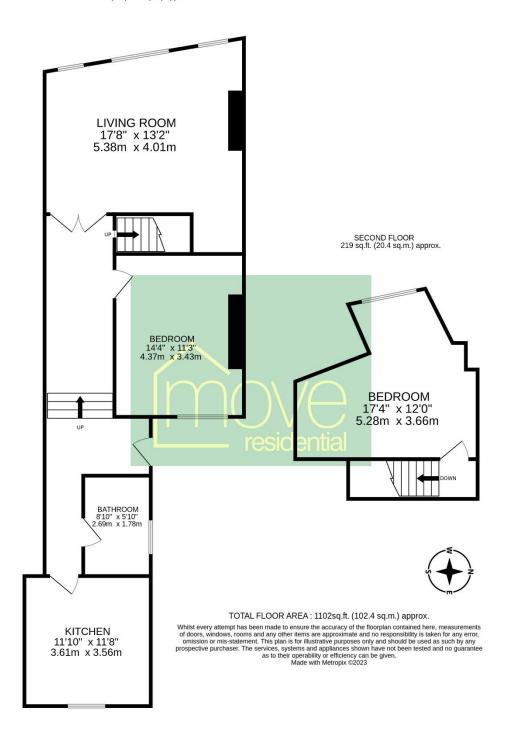

Offers Over £150,000

Floor Plan

FIRST FLOOR 805 sq.ft. (74.7 sq.m.) approx.

## **Description**

Offered for sale with no onward chain, Move Residential are delighted to present for sale this spacious two double bedroom first floor maisonette apartment. Situated in the prime location of West Kirby, within walking distance to local amenities and transport links. The propery is in need of some renovation work, in brief you have a hallway, generous sized lounge, well fitted kitchen, double bedroom and three piece bathroom. The second floor boasts a second double bedroom. Wets Kirby is a highly sought after area, there are numerous restaurants, wine bars and designer cafes in the area along with sporting facilities including an indoor swimming pool, squash courts and sports hall in the Concourse, three golf courses and a nearby tennis club. There are sailing facilities on the marine lake and a yacht anchorage on the Dee. This property is also conveniently located for all local transport links including bus routes and the train station for commuting throughout the Wirral or to Liverpool and Chester.