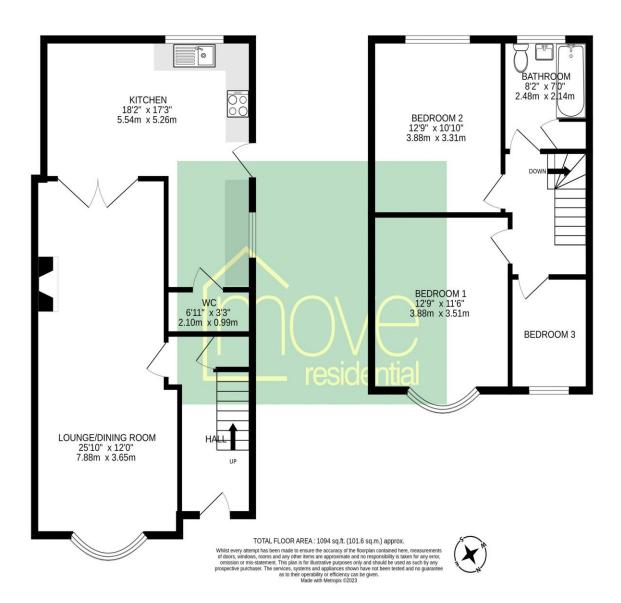

## Floor Plan

GROUND FLOOR 630 sq.ft. (58.6 sq.m.) approx. 1ST FLOOR 463 sq.ft. (43.0 sq.m.) approx.

## **Additional Information**

These particulars are thought to be materially correct though their accuracy is not guaranteed and they do not form part of any contract. All measurements are approximate and we have not tested any fitted appliances, electrical or plumbing installation or central heating systems. Floor plans are for illustration purposes only and their accuracy is not guaranteed.