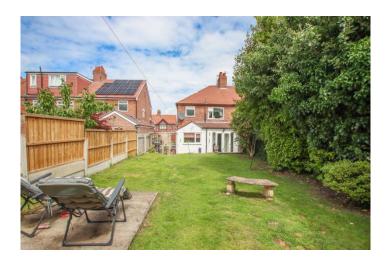

## **Description**

This charming three bedroom semi detached property located on St. David Road in Prenton, CH43, has arrived at the sales market courtesy of appointed agents, Move Residential. Boasting the ultimate in kerb appeal, this traditional property offers generous living proportions and is very well presented throughout - proving to provide a fantastic future home for a very lucky buyer. In brief, the property comprises; a welcoming entrance hallway, a bright and spacious bay fronted family through family lounge and diner with a stunning Parquet flooring and an eye catching feature fireplace, an extended modern kitchen and diner, and a convenient ground floor WC. Ascending to the first floor, you will find two generously sized double bedrooms, a single bedroom and a three piece family bathroom suite. Externally, to the front of the property, off road parking is provided; whilst to the rear, there is an expansive and neatly manicured laid to lawn garden ideal for outdoor recreation. Further benefits to the property includes partial double glazing and gas central heating. Situated within easy reach of amenities, transport links and falling within the catchment area of excellent schools for all age groups, a closer inspection is essential to appreciate this home in full.