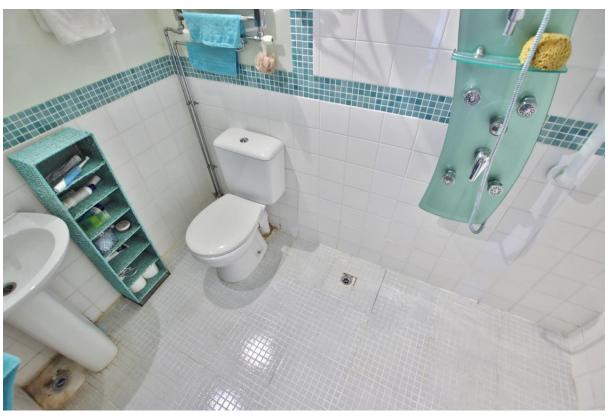

In brief you have a large welcoming hallway, downstairs W.C, generous sized lounge with two bay windows and a sitting room with patio doors opening to the delightful rear garden. Well fitted kitchen diner with a comprehensive range of wall and base units and opening into a large dining area. To the first floor you have three generous double bedrooms the master boasting a bay window and en suite shower room and a family bathroom.

The annex is self contained but can easily be incorporated back into the existing living space of the main house if needed. In brief you have a hallway, shower room, kitchen diner with spiral staircase and a rear lounge. The first floor offers two double bedrooms.