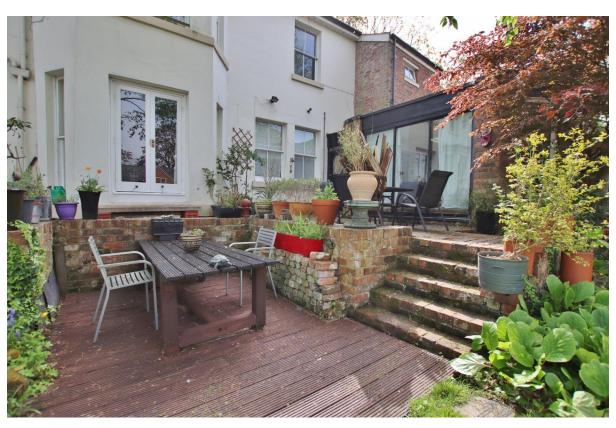

Set back from the road with ample off road parking, to the rear of the property you have a private enclosed garden mainly laid to lawn with patio area and mature trees and shrubs. Set within walking distance to the heart of Oxton, a prestigious and desirable area with an array of local shops, cafes bars and restaurants. Local transport links provide excellent access throughout Wirral, Chester and Liverpool and excellent local schools are also in the vicinity. An internal inspection is strongly recommended to appreciate this superb home in full.