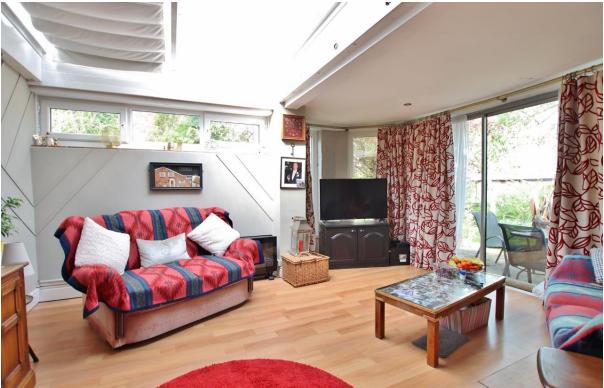

In brief you have a large welcoming hallway, downstairs W.C, generous sized lounge with two bay windows and a sitting room with patio doors opening to the delightful rear garden. Well fitted kitchen diner with a comprehensive range of wall and base units and opening into a large dining area. To the first floor you have three generous double bedrooms the master boasting a bay window and en suite shower room and a family bathroom.