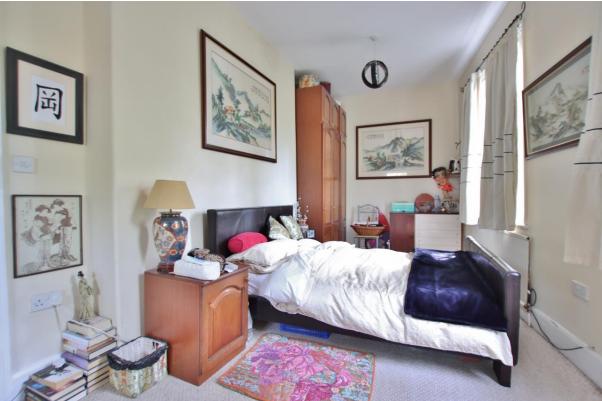

In brief you have a large welcoming hallway, downstairs W.C, generous sized lounge with two bay windows and a sitting room with patio doors opening to the delightful rear garden. Well fitted kitchen diner with a comprehensive range of wall and base units and opening into a large dining area. To the first floor you have three generous double bedrooms the master boasting a bay window and en suite shower room and a family bathroom.

The annex is self contained but can easily be incorporated back into the existing living space of the main house if needed. In brief you have a hallway, shower room, kitchen diner with spiral staircase and a rear lounge. The first floor offers two double bedrooms.