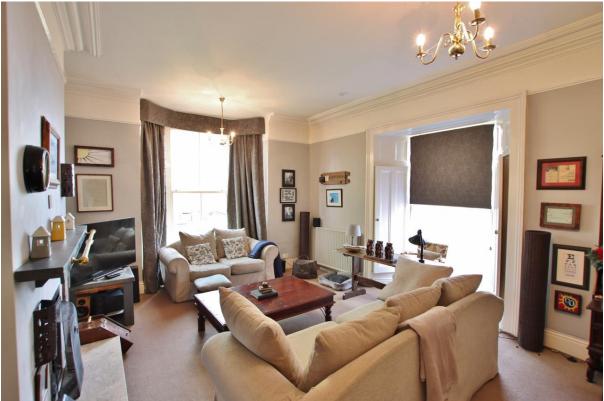

In brief you have a large welcoming hallway, downstairs W.C, generous sized lounge with two bay windows and a sitting room with patio doors opening to the delightful rear garden. Well fitted kitchen diner with a comprehensive range of wall and base units and opening into a large dining area. To the first floor you have three generous double bedrooms the master boasting a bay window and en suite shower room and a family bathroom.