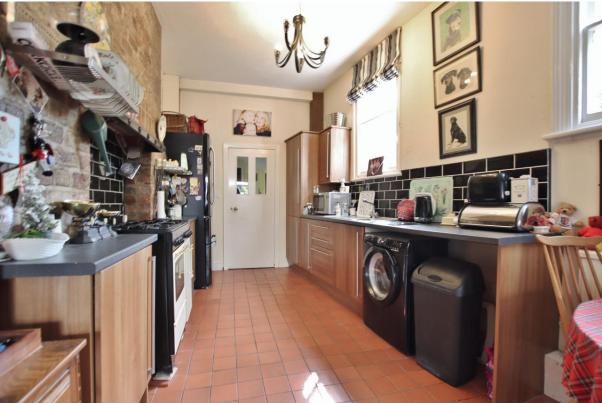

In brief you have a large welcoming hallway, downstairs W.C, generous sized lounge with two bay windows and a sitting room with patio doors opening to the delightful rear garden. Well fitted kitchen diner with a comprehensive range of wall and base units and opening into a large dining area. To the first floor you have three generous double bedrooms the master boasting a bay window and en suite shower room and a family bathroom.