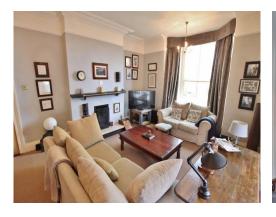

In brief you have a large welcoming hallway, downstairs W.C, generous sized lounge with two bay windows and a sitting room with patio doors opening to the delightful rear garden. Well fitted kitchen diner with a comprehensive range of wall and base units and opening into a large dining area. To the first floor you have three generous double bedrooms the master boasting a bay window and en suite shower room and a family bathroom.