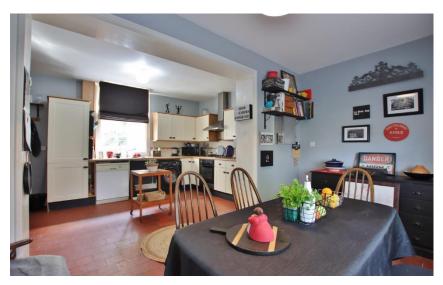

In brief you have a large welcoming hallway, downstairs W.C, generous sized lounge with two bay windows and a sitting room with patio doors opening to the delightful rear garden. Well fitted kitchen diner with a comprehensive range of wall and base units and opening into a large dining area. To the first floor you have three generous double bedrooms the master boasting a bay window and en suite shower room and a family bathroom.

The annex is self contained but can easily be incorporated back into the existing living space of the main house if needed. In brief you have a hallway, shower room, kitchen diner with spiral staircase and a rear lounge. The first floor offers two double bedrooms.