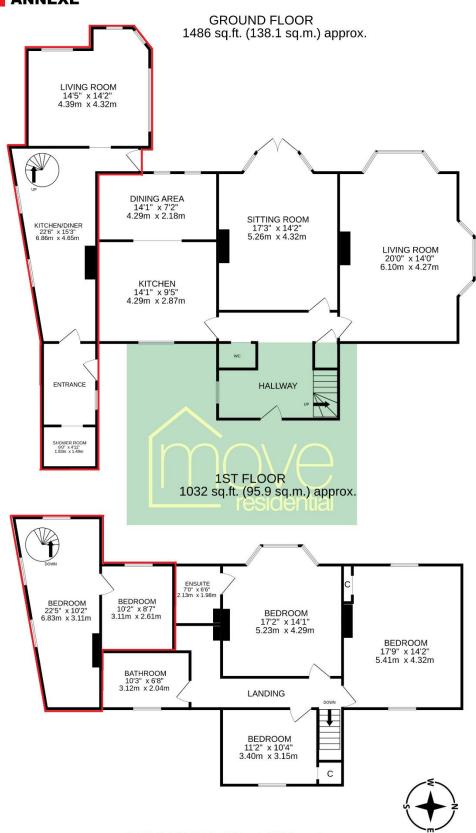

# Annexe

In brief you have a large welcoming hallway, downstairs W.C, generous sized lounge with two bay windows and a sitting room with patio doors opening to the delightful rear garden. Well fitted kitchen diner with a comprehensive range of wall and base units and opening into a large dining area. To the first floor you have three generous double bedrooms the master boasting a bay window and en suite shower room and a family bathroom.

The annex is self contained but can easily be incorporated back into the existing living space of the main house if needed. In brief you have a hallway, shower room, kitchen diner with spiral staircase and a rear lounge. The first floor offers two double bedrooms.

### ANNEXE

TOTAL FLOOR AREA: 2519 sq.ft. (234.0 sq.m.) approx.

Whilst every attempt has been made to ensure the accuracy of the floorplan contained here, measurements of doors, windows, rooms and any other items are approximate and no responsibility is taken for any error, omission or mis-statement. This plan is for illustrative purposes only and should be used as such by any prospective purchaser. The services, systems and appliances shown have not been tested and no guarantee as to their operability or efficiency can be given.