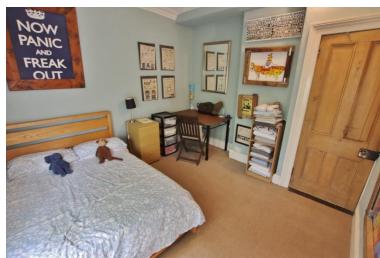

The annex is self contained but can easily be incorporated back into the existing living space of the main house if needed. In brief you have a hallway, shower room, kitchen diner with spiral staircase and a rear lounge. The first floor offers two double bedrooms.