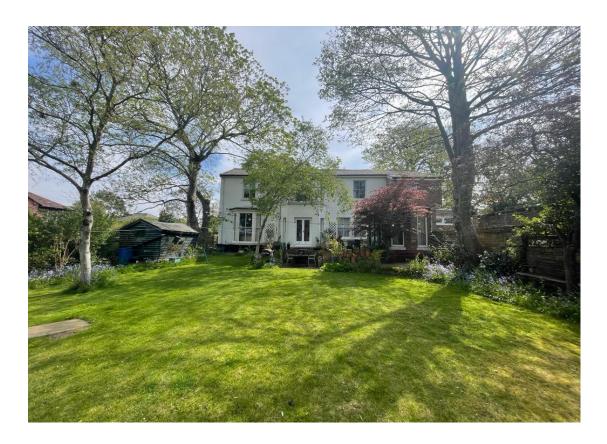

Set back from the road with ample off road parking, to the rear of the property you have a private enclosed garden mainly laid to lawn with patio area and mature trees and shrubs. Set within walking distance to the heart of Oxton, a prestigious and desirable area with an array of local shops, cafes bars and restaurants. Local transport links provide excellent access throughout Wirral, Chester and Liverpool and excellent local schools are also in the vicinity. An internal inspection is strongly recommended to appreciate this superb home in full.