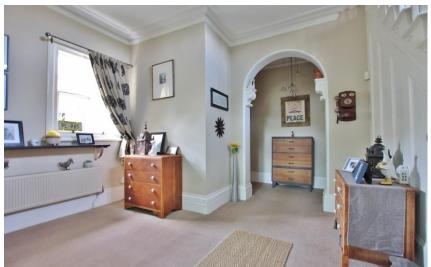

The annex is self contained but can easily be incorporated back into the existing living space of the main house if needed. In brief you have a hallway, shower room, kitchen diner with spiral staircase and a rear lounge. The first floor offers two double bedrooms.