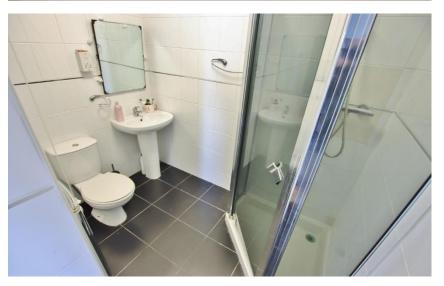

In brief you have a large welcoming hallway, downstairs W.C, generous sized lounge with two bay windows and a sitting room with patio doors opening to the delightful rear garden. Well fitted kitchen diner with a comprehensive range of wall and base units and opening into a large dining area. To the first floor you have three generous double bedrooms the master boasting a bay window and en suite shower room and a family bathroom.

The annex is self contained but can easily be incorporated back into the existing living space of the main house if needed. In brief you have a hallway, shower room, kitchen diner with spiral staircase and a rear lounge. The first floor offers two double bedrooms.