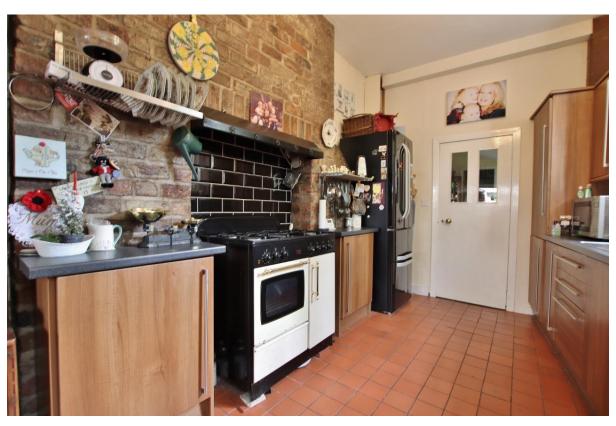

In brief you have a large welcoming hallway, downstairs W.C, generous sized lounge with two bay windows and a sitting room with patio doors opening to the delightful rear garden. Well fitted kitchen diner with a comprehensive range of wall and base units and opening into a large dining area. To the first floor you have three generous double bedrooms the master boasting a bay window and en suite shower room and a family bathroom.