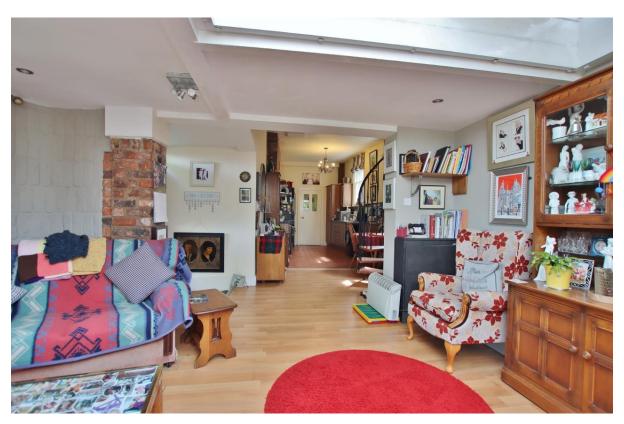

In brief you have a large welcoming hallway, downstairs W.C, generous sized lounge with two bay windows and a sitting room with patio doors opening to the delightful rear garden. Well fitted kitchen diner with a comprehensive range of wall and base units and opening into a large dining area. To the first floor you have three generous double bedrooms the master boasting a bay window and en suite shower room and a family bathroom.