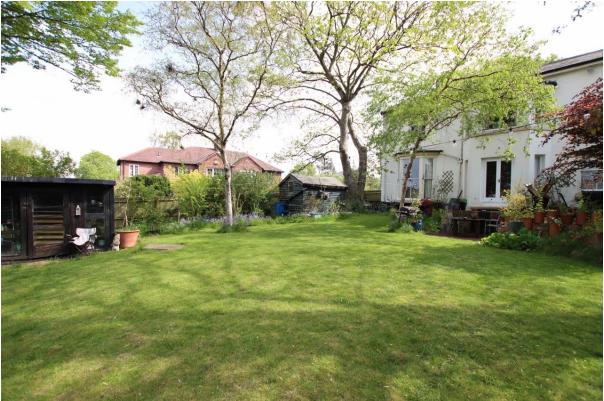

Set back from the road with ample off road parking, to the rear of the property you have a private enclosed garden mainly laid to lawn with patio area and mature trees and shrubs. Set within walking distance to the heart of Oxton, a prestigious and desirable area with an array of local shops, cafes bars and restaurants. Local transport links provide excellent access throughout Wirral, Chester and Liverpool and excellent local schools are also in the vicinity. An internal inspection is strongly recommended to appreciate this superb home in full.