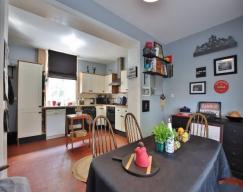

In brief you have a large welcoming hallway, downstairs W.C, generous sized lounge with two bay windows and a sitting room with patio doors opening to the delightful rear garden. Well fitted kitchen diner with a comprehensive range of wall and base units and opening into a large dining area. To the first floor you have three generous double bedrooms the master boasting a bay window and en suite shower room and a family bathroom.

The annex is self contained but can easily be incorporated back into the existing living space of the main house if needed. In brief you have a hallway, shower room, kitchen diner with spiral staircase and a rear lounge. The first floor offers two double bedrooms.