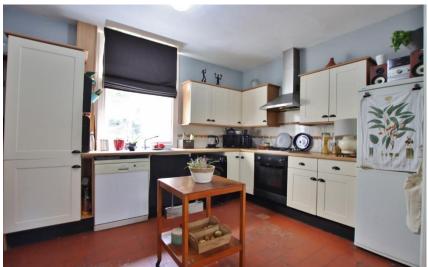

In brief you have a large welcoming hallway, downstairs W.C, generous sized lounge with two bay windows and a sitting room with patio doors opening to the delightful rear garden. Well fitted kitchen diner with a comprehensive range of wall and base units and opening into a large dining area. To the first floor you have three generous double bedrooms the master boasting a bay window and en suite shower room and a family bathroom.

The annex is self contained but can easily be incorporated back into the existing living space of the main house if needed. In brief you have a hallway, shower room, kitchen diner with spiral staircase and a rear lounge. The first floor offers two double bedrooms.