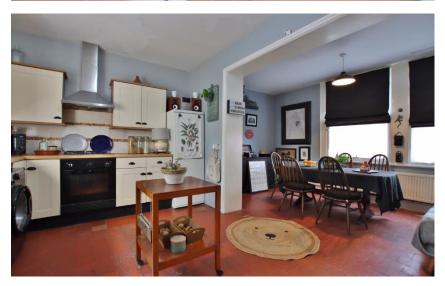

In brief you have a large welcoming hallway, downstairs W.C, generous sized lounge with two bay windows and a sitting room with patio doors opening to the delightful rear garden. Well fitted kitchen diner with a comprehensive range of wall and base units and opening into a large dining area. To the first floor you have three generous double bedrooms the master boasting a bay window and en suite shower room and a family bathroom.

The annex is self contained but can easily be incorporated back into the existing living space of the main house if needed. In brief you have a hallway, shower room, kitchen diner with spiral staircase and a rear lounge. The first floor offers two double bedrooms.