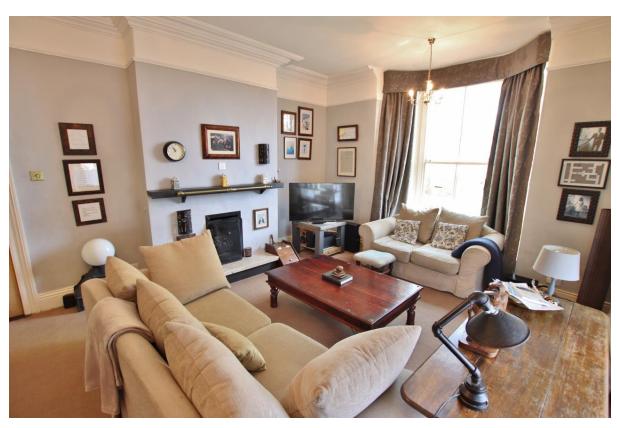

In brief you have a large welcoming hallway, downstairs W.C, generous sized lounge with two bay windows and a sitting room with patio doors opening to the delightful rear garden. Well fitted kitchen diner with a comprehensive range of wall and base units and opening into a large dining area. To the first floor you have three generous double bedrooms the master boasting a bay window and en suite shower room and a family bathroom.