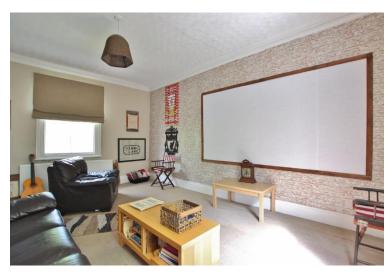

In brief you have a large welcoming hallway, downstairs W.C, generous sized lounge with two bay windows and a sitting room with patio doors opening to the delightful rear garden. Well fitted kitchen diner with a comprehensive range of wall and base units and opening into a large dining area. To the first floor you have three generous double bedrooms the master boasting a bay window and en suite shower room and a family bathroom.