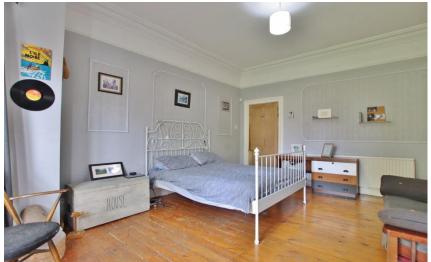

The annex is self contained but can easily be incorporated back into the existing living space of the main house if needed. In brief you have a hallway, shower room, kitchen diner with spiral staircase and a rear lounge. The first floor offers two double bedrooms.