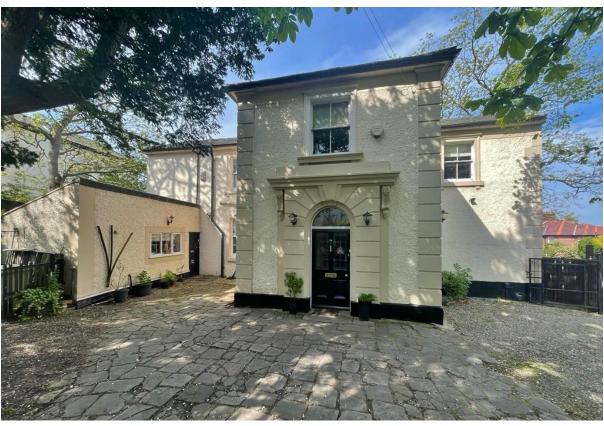

Fairclough Lane, Oxton, Wirral CH43 5SS

- Characterful and Substantial Five Bedroom Detached Period Residence
- Approximately 2701 Square Foot of Versatile Family Living Accommodation
- Three First Floor Double Bedrooms, En Suite Shower and Family Bathroom
- Ample Off Road Parking and Generous Sized Enclosed Rear Garden
- Split into a Three Bedroom House and Two Bedroom Self Contained Annexe
- Hallway, W.C, Two Generous Sized Reception Rooms and Kitchen Diner
- Annexe with Lounge, Kitchen Diner, Shower Room and Two First Floor Bedrooms
- Sought After Area of Oxton Closer Inspection Strongly Recommended

### **Description**

Unique and characterful five double bedroom detached family residence currently split as a three bedroom home and a self contained two bedroom annexe. This superb accommodation boasts approximately 2701 square foot of well maintained living space with an abundance of period features and a versatile layout enabling the current layout to be adapted to suit your own needs.

Set back from the road with ample off road parking, to the rear of the property you have a private enclosed garden mainly laid to lawn with patio area and mature trees and shrubs. Set within walking distance to the heart of Oxton, a prestigious and desirable area with an array of local shops, cafes bars and restaurants. Local transport links provide excellent access throughout Wirral, Chester and Liverpool and excellent local schools are also in the vicinity. An internal inspection is strongly recommended to appreciate this superb home in full.