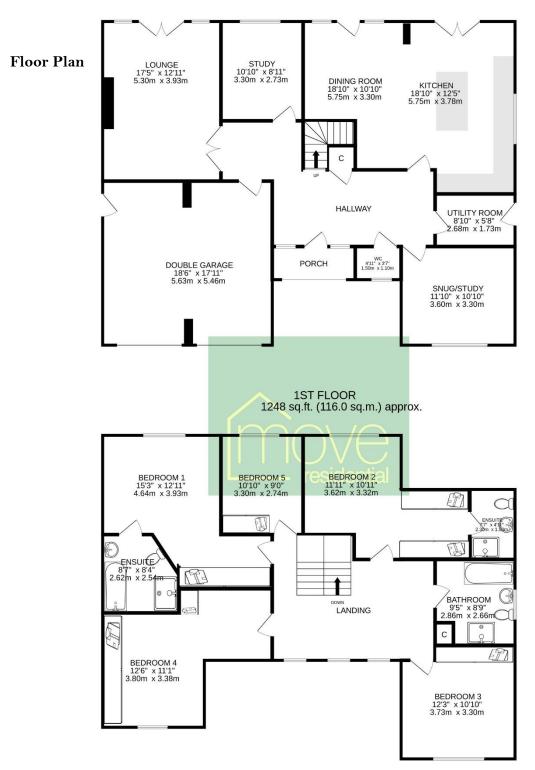

GROUND FLOOR 1478 sq.ft. (137.3 sq.m.) approx.

TOTAL FLOOR AREA : 2726 sq.ft. (253.3 sq.m.) approx.

Whilst every attempt has been made to ensure the accuracy of the floorplan contained here, measurements of doors, windows, rooms and any other items are approximate and no responsibility is taken for any error, omission or mis-statement. This plan is for illustrative purposes only and should be used as such by any prospective purchaser. The services, systems and appliances shown have not been tested and no guarantee as to their operability or efficiency can be given. Made with Metropix ©2023