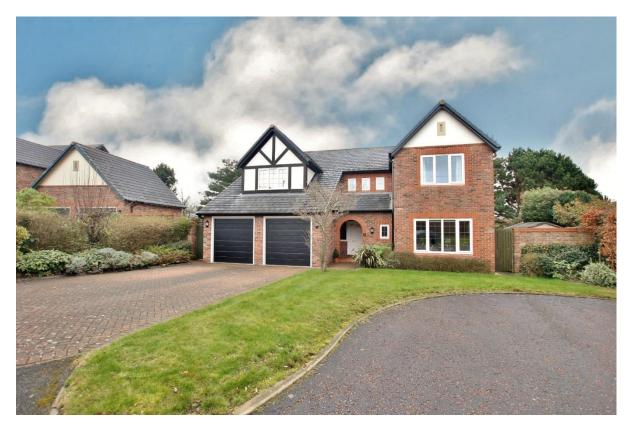

## Heatherleigh, Caldy, Wirral CH48 1QZ

- Impressive and Substantial Five Bedroom Detached Family Home
- Enjoying Stunning Open Rear Views Over Caldy Gold Course
- Hallway, Lounge, Open Plan Kitchen Diner, Snug, Study, Utility and W
- Off Road Parking, Double Garage, Double Glazing and Central Heating
- Occupying a Good Sized Plot in the Highly Desirable Area of Caldy
- Immaculately Presented and Versatile Family Living Accommodation
- Five Sizeable Bedrooms, Two En Suite and Four Piece Family Bathroom
- Generous Sized Private Rear Garden Mainly Laid to Lawn with Patio Area

## Description

Situated in the prestigious area of Caldy, Move Residential are delighted to be the agent of choice to showcase this impressive five bedroom detached home occupying a generous sized plot with lovely rear views over Caldy golf course. Immaculately presented and updated this superb home briefly comprises a storm porch, welcoming hallway and downstairs W.C. Spacious lounge with feature fireplace and patio doors opening to the delightful rear garden. Stunning open plan kitchen diner with a bespoke kitchen comprising a comprehensive range of wall and base units with integrated appliances and central island. Snug /study, second study and utility room complete the ground floor. To the first floor you have a master bedroom with fitted wardrobes and four piece en suite bathroom, second double bedroom with fitted wardrobes and en suite shower room. Three further good sized bedrooms all with fitted wardrobes and a modern four piece family bathroom. Further benefiting from off road parking, integral double garage, double glazing and gas central heating. Encapsulating this home perfectly are the front and rear gardens, lawned front garden and to the rear a generous sized enclosed garden mainly laid to lawn with patio area perfect for entertaining or relaxing.