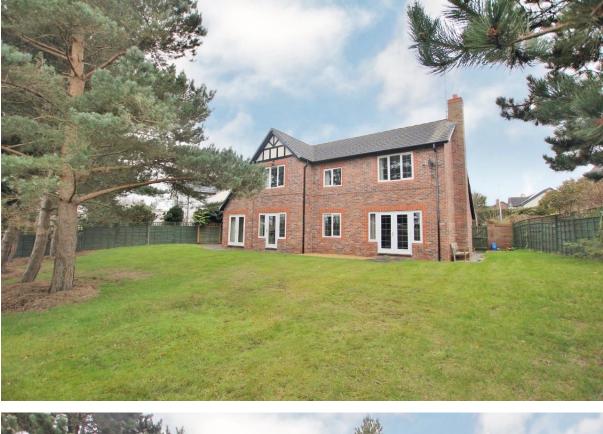

## Heatherleigh, Caldy, Wirral CH48 1QZ

- Impressive and Substantial Five Bedroom Detached Family Home
- Enjoying Stunning Open Rear Views Over Caldy Gold Course
- Hallway, Lounge, Open Plan Kitchen Diner, Snug, Study, Utility and W
- Off Road Parking, Double Garage, Double Glazing and Central Heating
- Occupying a Good Sized Plot in the Highly Desirable Area of Caldy
- Immaculately Presented and Versatile Family Living Accommodation
- Five Sizeable Bedrooms, Two En Suite and Four Piece Family Bathroom
- Generous Sized Private Rear Garden Mainly Laid to Lawn with Patio Area

## Description

Situated in the prestigious area of Caldy, Move Residential are delighted to be the agent of choice to showcase this impressive five bedroom detached home occupying a generous sized plot with lovely rear views over Caldy golf course. Immaculately presented and updated this superb home briefly comprises a storm porch, welcoming hallway and downstairs W.C. Spacious lounge with feature fireplace and patio doors opening to the delightful rear garden. Stunning open plan kitchen diner with a bespoke kitchen comprising a comprehensive range of wall and base units with integrated appliances and central island. Snug /study, second study and utility room complete the ground floor. To the first floor you have a master bedroom with fitted wardrobes and four piece en suite bathroom, second double bedroom with fitted wardrobes and en suite shower room. Three further good sized bedrooms all with fitted wardrobes and a modern four piece family bathroom. Further benefiting from off road parking, integral double garage, double glazing and gas central heating. Encapsulating this home perfectly are the front and rear gardens, lawned front garden and to the rear a generous sized enclosed garden mainly laid to lawn with patio area perfect for entertaining or relaxing.