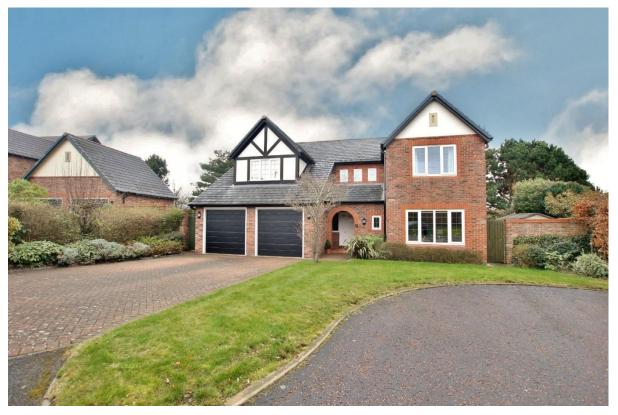

# Heatherleigh, Caldy, Wirral CH48 1QZ

- Impressive and Substantial Five Bedroom Detached Family Home
- Enjoying Stunning Open Rear Views Over Caldy Gold Course
- Hallway, Lounge, Open Plan Kitchen Diner, Snug, Study, Utility and W
- Off Road Parking, Double Garage, Double Glazing and Central Heating
- Occupying a Good Sized Plot in the Highly Desirable Area of Caldy
- Immaculately Presented and Versatile Family Living Accommodation
- Five Sizeable Bedrooms, Two En Suite and Four Piece Family Bathroom
- Generous Sized Private Rear Garden Mainly Laid to Lawn with Patio Area

### **Description**

Situated in the prestigious area of Caldy, Move Residential are delighted to be the agent of choice to showcase this impressive five bedroom detached home occupying a generous sized plot with lovely rear views over Caldy golf course. Immaculately presented and updated this superb home briefly comprises a storm porch, welcoming hallway and downstairs W.C. Spacious lounge with feature fireplace and patio doors opening to the delightful rear garden. Stunning open plan kitchen diner with a bespoke kitchen comprising a comprehensive range of wall and base units with integrated appliances and central island. Snug /study, second study and utility room complete the ground floor. To the first floor you have a master bedroom with fitted wardrobes and four piece en suite bathroom, second double bedroom with fitted wardrobes and en suite shower room. Three further good sized bedrooms all with fitted wardrobes and a modern four piece family bathroom. Further benefiting from off road parking, integral double garage, double glazing and gas central heating. Encapsulating this home perfectly are the front and rear gardens, lawned front garden and to the rear a generous sized enclosed garden mainly laid to lawn with patio area perfect for entertaining or relaxing.