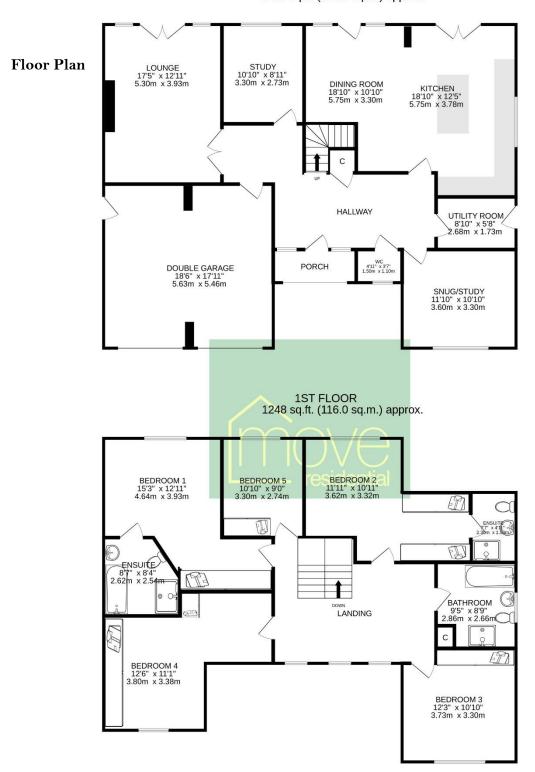

ar a generous sized enclosed garden mainly laid to lawn with patio area perfect for entertaining or relaxing.

Caldy is an exclusive area of the Wirral. Renowned for the highly regarded Calday Grange and West Kirby Grammar Schools, St. Bridget's primary school and Avalon private prep school along with prestigious golf courses including The Royal Liverpool, Wallasey and Caldy. There is a local bus service which runs from nearby and connects to West Kirby centre and the station for onward commuting through to Liverpool. There are excellent shopping facilities in West Kirby and Heswall together with numerous restaurants and wine bars. A closer inspection is essential to fully appreciate the size and standard of this beautiful family home.

#### GROUND FLOOR 1478 sq.ft. (137.3 sq.m.) approx.



## **EPC Summary**



## **Additional Information**

These particulars are thought to be materially correct though their accuracy is not guaranteed and they do not form part of any contract. All measurements are approximate and we have not tested any fitted appliances, electrical or plumbing installation or central heating systems. Floor plans are for illustration purposes only and their accuracy is not guaranteed.