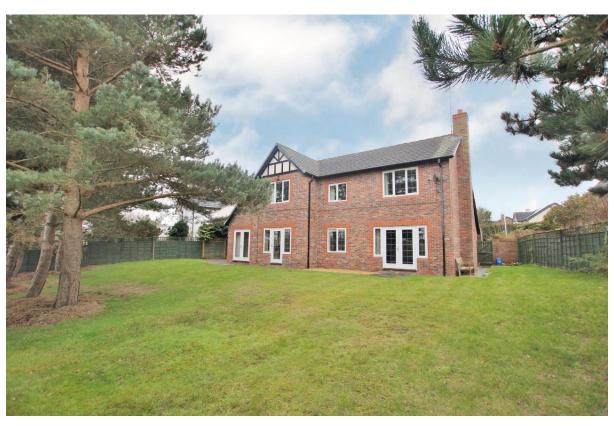

# Heatherleigh, Caldy, Wirral CH48 1QZ

- Impressive and Substantial Five Bedroom Detached Family Home
- Enjoying Stunning Open Rear Views Over Caldy Gold Course
- Hallway, Lounge, Open Plan Kitchen Diner, Snug, Study, Utility and W
- Off Road Parking, Double Garage, Double Glazing and Central Heating
- Occupying a Good Sized Plot in the Highly Desirable Area of Caldy
- Immaculately Presented and Versatile Family Living Accommodation
- Five Sizeable Bedrooms, Two En Suite and Four Piece Family Bathroom
- Generous Sized Private Rear Garden Mainly Laid to Lawn with Patio Area

### **Description**

Situated in the prestigious area of Caldy, Move Residential are delighted to be the agent of choice to showcase this impressive five bedroom detached home occupying a generous sized plot with lovely rear views over Caldy golf course. Immaculately presented and updated this superb home briefly comprises a storm porch, welcoming hallway and downstairs W.C. Spacious lounge with feature fireplace and patio doors opening to the delightful rear garden. Stunning open plan kitchen diner with a bespoke kitchen comprising a comprehensive range of wall and base units with integrated appliances and central island. Snug /study, second study and utility room complete the ground floor. To the first floor you have a master bedroom with fitted wardrobes and four piece en suite bathroom, second double bedroom with fitted wardrobes and en suite shower room. Three further good sized bedrooms all with fitted wardrobes and a modern four piece family bathroom. Further benefiting from off road parking, integral double garage, double glazing and gas central heating. Encapsulating this home perfectly are the front and rear gardens, lawned front garden and to the rear a generous sized enclosed garden mainly laid to lawn with patio area perfect for entertaining or relaxing.