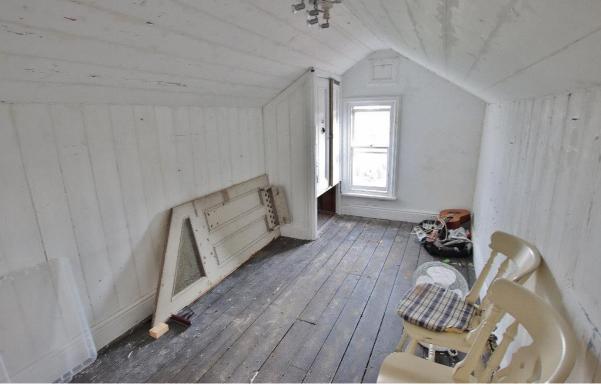

## LOFT ROOMS 537 sq.ft. (49.8 sq.m.) approx.

Set in a stunning detached character property spanning the full width of the top floor this superb accommodation briefly comprises a side entrance with stairs leading up to an entrance hallway, spacious lounge and fitted kitchen. Three sizeable double bedrooms, fourth bedroom, shower room and newly fitted bathroom. From the shower room you have a staircase that leads up to the loft space which offers three further useable rooms which could be converted for a variety of uses subject to obtaining the relevant consents.