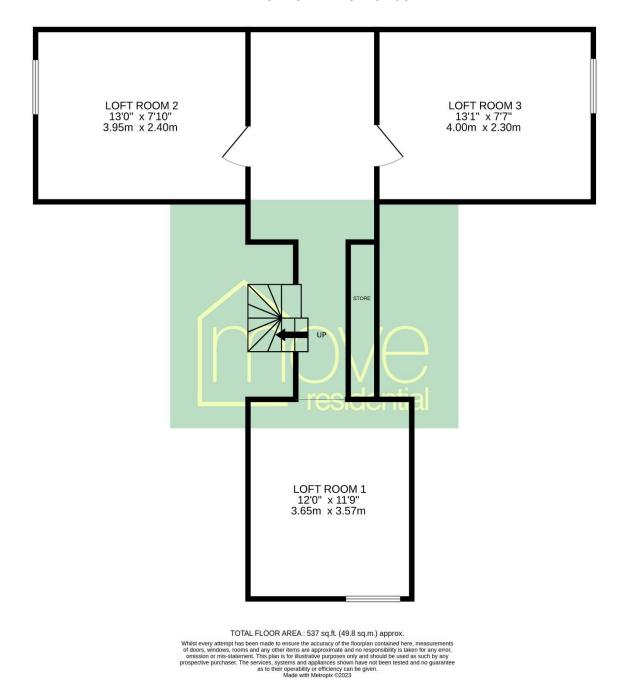

## South Drive, Heswall, Wirral CH60 0BQ

- Deceptively Spacious Three Bedroom First Floor Apartment
- Spanning the Whole First Floor with Additional Loft Rooms
- Hallway, Lounge with Fireplace and a Well Fitted Kitchen
- Located within Walking Distance to Heswall Town Centre
- Set in a Character Property with Private Garden and Garage
- Well Appointed and Generously Proportioned Living Space
- Three Sizeable Bedrooms, Shower Room and Bathroom
- Closer Inspection Essential to Appreciate this Home in Full



 $\pounds$ 450,000 – No Onward Chain





































FIRST FLOOR 1419 sq.ft. (131.8 sq.m.) approx.

## LOFT ROOMS 537 sq.ft. (49.8 sq.m.) approx.



## Description

Boasting its own private garden, located in the prime location of Heswall within walking distance to the town centre, Move Residential are delighted to showcase with no onward chain this impressive and deceptively spacious three bedroom top floor apartment with a garage for storage.

Set in a stunning detached character property spanning the full width of the top floor this superb accommodation briefly comprises a side entrance with stairs leading up to an entrance hallway, spacious lounge and fitted kitchen. Three sizeable double bedrooms, fourth bedroom, shower room and newly fitted bathroom. From the shower room you have a staircase that leads up to the loft space which offers three further useable rooms which could be converted for a variety of uses subject to obtaini