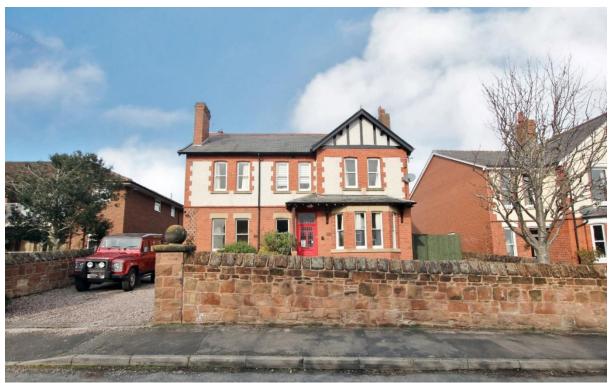

## Description

Boasting its own private garden, located in the prime location of Heswall within walking distance to the town centre, Move Residential are delighted to showcase with no onward chain this impressive and deceptively spacious three bedroom top floor apartment with a garage for storage.

Set in a stunning detached character property spanning the full width of the top floor this superb accommodation briefly comprises a side entrance with stairs leading up to an entrance hallway, spacious lounge and fitted kitchen. Three sizeable double bedrooms, fourth bedroom, shower room and newly fitted bathroom. From the shower room you have a staircase that leads up to the loft space which offers three further useable rooms which could be converted for a variety of uses subject to obtaining the relevant consents.

Set behind a sandstone wall with off road parking, small garage perfect for storage and its own portion of the garden. A closer inspection is strongly recommended to appreciate this impressive accommodation in full.