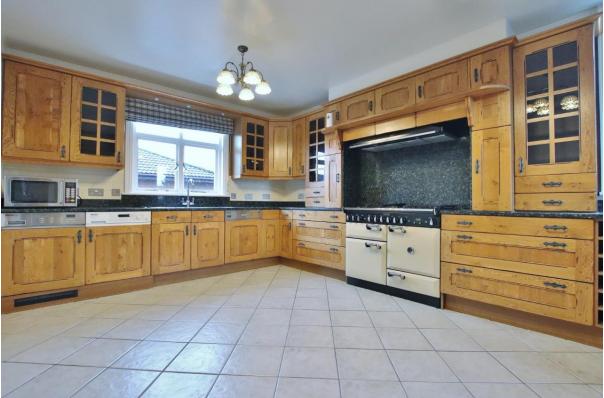

## Description

Boasting its own private garden, located in the prime location of Heswall within walking distance to the town centre, Move Residential are delighted to showcase with no onward chain this impressive and deceptively spacious three bedroom top floor apartment with a garage for storage.

Set in a stunning detached character property spanning the full width of the top floor this superb accommodation briefly comprises a side entrance with stairs leading up to an entrance hallway, spacious lounge and fitted kitchen. Three sizeable double bedrooms, fourth bedroom, shower room and newly fitted bathroom. From the shower room you have a staircase that leads up to the loft space which offers three further useable rooms which could be converted for a variety of uses subject to obtaining the relevant consents.