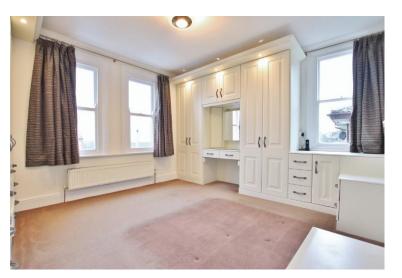

Set in a stunning detached character property spanning the full width of the top floor this superb accommodation briefly comprises a side entrance with stairs leading up to an entrance hallway, spacious lounge and fitted kitchen. Three sizeable double bedrooms, fourth bedroom, shower room and newly fitted bathroom. From the shower room you have a staircase that leads up to the loft space which offers three further useable rooms which could be converted for a variety of uses subject to obtaining the relevant consents.