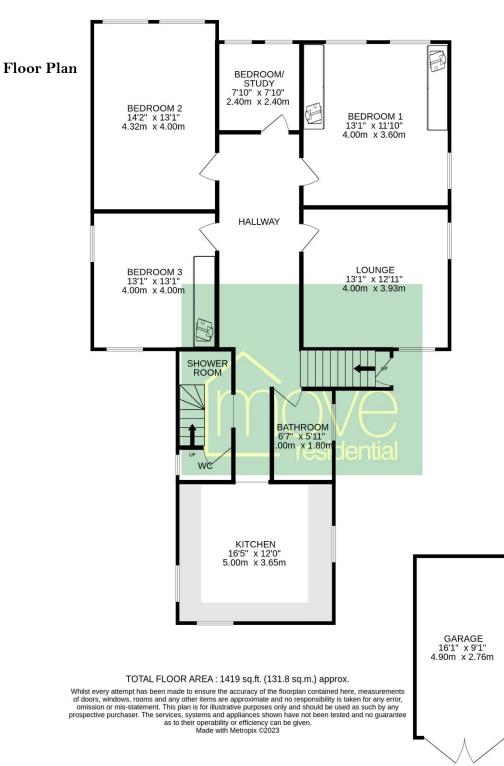

 $\pounds$ 450,000 – No Onward Chain

FIRST FLOOR 1419 sq.ft. (131.8 sq.m.) approx.

## LOFT ROOMS 537 sq.ft. (49.8 sq.m.) approx.

Set in a stunning detached character property spanning the full width of the top floor this superb accommodation briefly comprises a side entrance with stairs leading up to an entrance hallway, spacious lounge and fitted kitchen. Three sizeable double bedrooms, fourth bedroom, shower room and newly fitted bathroom. From the shower room you have a staircase that leads up to the loft space which offers three further useable rooms which could be converted for a variety of uses subject to obtaining the relevant consents.