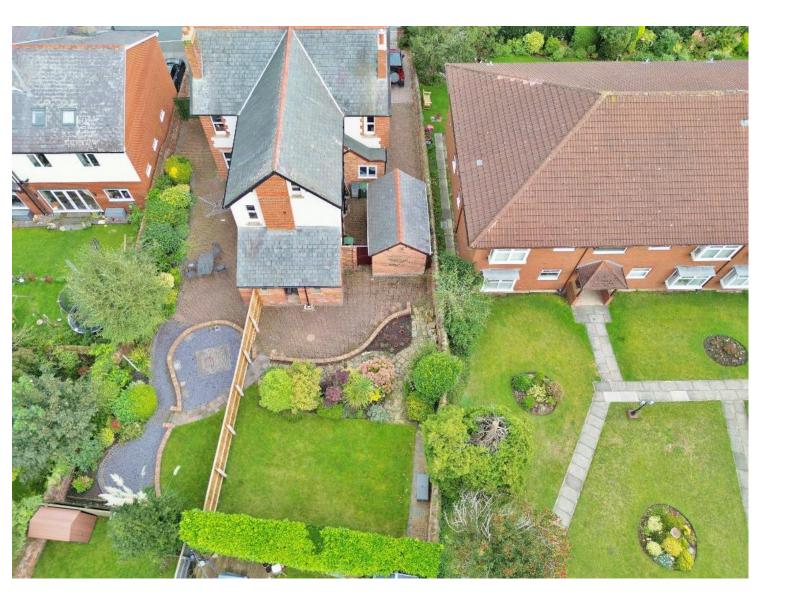

## Description

Boasting its own private garden, located in the prime location of Heswall within walking distance to the town centre, Move Residential are delighted to showcase with no onward chain this impressive and deceptively spacious three bedroom top floor apartment with a garage for storage.

Set behind a sandstone wall with off road parking, small garage perfect for storage and its own portion of the garden. A closer inspection is strongly recommended to appreciate this impressive accommodation in full.