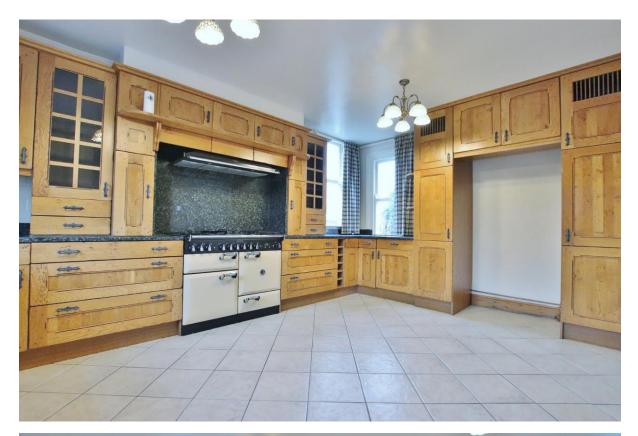

## Description

Boasting its own private garden, located in the prime location of Heswall within walking distance to the town centre, Move Residential are delighted to showcase with no onward chain this impressive and deceptively spacious three bedroom top floor apartment with a garage for storage.

Set in a stunning detached character property spanning the full width of the top floor this superb accommodation briefly comprises a side entrance with stairs leading up to an entrance hallway, spacious lounge and fitted kitchen. Three sizeable double bedrooms, fourth bedroom, shower room and newly fitted bathroom. From the shower room you have a staircase that leads up to the loft space which offers three further useable rooms which could be converted for a variety of uses subject to obtaining the relevant consents.