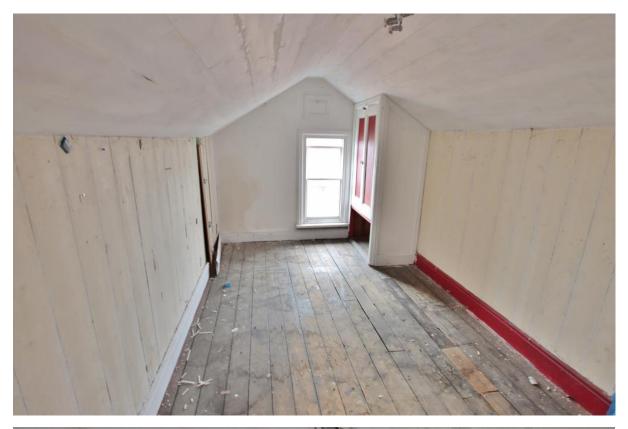

## LOFT ROOMS 537 sq.ft. (49.8 sq.m.) approx.

Set in a stunning detached character property spanning the full width of the top floor this superb accommodation briefly comprises a side entrance with stairs leading up to an entrance hallway, spacious lounge and fitted kitchen. Three sizeable double bedrooms, fourth bedroom, shower room and newly fitted bathroom. From the shower room you have a staircase that leads up to the loft space which offers three further useable rooms which could be converted for a variety of uses subject to obtaining the relevant consents.