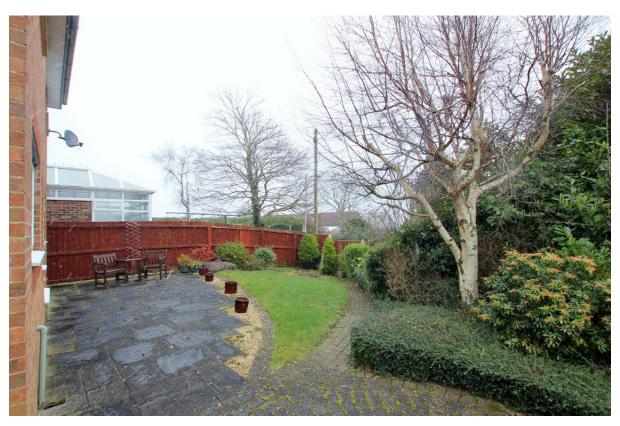

## **Description**

Set in a quiet cul-de-sac location in the popular residential area of Thingwall, sits this attractive and modern four bedroom detached residence. Offered for sale with no onward chain this home is beautifully presented and has been well maintained by the current owners. In brief you have a hallway, W.C, front dining room and a rear lounge with feature fireplace and patio doors opening to the rear garden. A well fitted breakfast kitchen and utility room complete the ground floor. To the first floor you have the master bedroom with fitted wardrobes and en suite shower room, second double bedroom with fitted wardrobes, two further good sized bedrooms and a three piece family bathroom. Further benefiting from a driveway, integral garage, double glazing. gas central heating and enclosed rear garden, beautifully manicured with patio area, lawn, mature trees and flower beds all enjoying a southerly aspect. A closer inspection is strongly advised to appreciate this home in full.