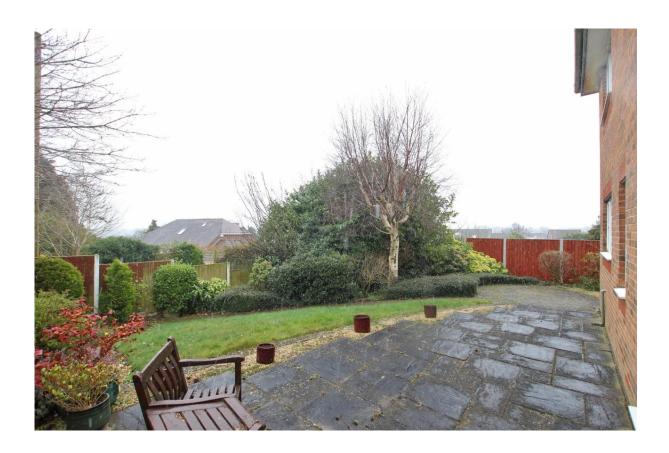

## **Description**

Set in a quiet cul-de-sac location in the popular residential area of Thingwall, sits this attractive and modern four bedroom detached residence. Offered for sale with no onward chain this home is beautifully presented and has been well maintained by the current owners. In brief you have a hallway, W.C, front dining room and a rear lounge with feature fireplace and patio doors opening to the rear garden. A well fitted breakfast kitchen and utility room complete the ground floor. To the first floor you have the master bedroom with fitted wardrobes and en suite shower room, second double bedroom with fitted wardrobes, two further good sized bedrooms and a three piece family bathroom. Further benefiting from a driveway, integral garage, double glazing. gas central heating and enclosed rear garden, beautifully manicured with patio area, lawn, mature trees and flower beds all enjoying a southerly aspect. A closer inspection is strongly advised to appreciate this home in full.