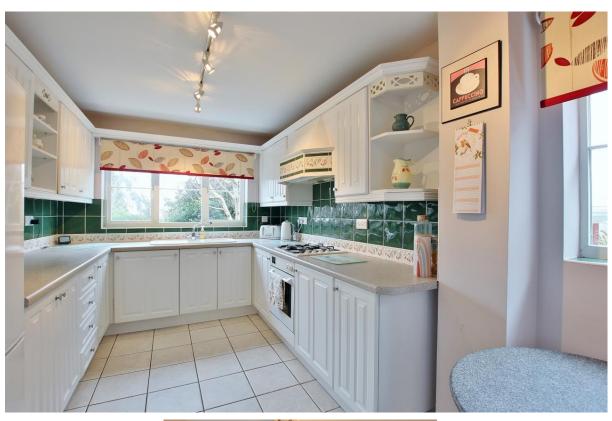

## **Description**

Set in a quiet cul-de-sac location in the popular residential area of Thingwall, sits this attractive and modern four bedroom detached residence. Offered for sale with no onward chain this home is beautifully presented and has been well maintained by the current owners. In brief you have a hallway, W.C, front dining room and a rear lounge with feature fireplace and patio doors opening to the rear garden. A well fitted breakfast kitchen and utility room complete the ground floor. To the first floor you have the master bedroom with fitted wardrobes and en suite shower room, second double bedroom with fitted wardrobes, two further good sized bedrooms and a three piece family bathroom. Further benefiting from a driveway, integral garage, double glazing. gas central heating and enclosed rear garden, beautifully manicured with patio area, lawn, mature trees and flower beds all enjoying a southerly aspect. A closer inspection is strongly advised to appreciate this home in full.