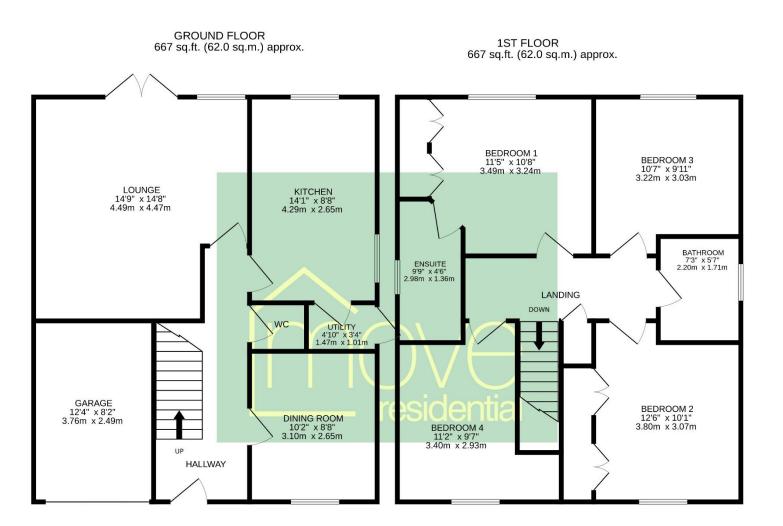

## Floor Plan

TOTAL FLOOR AREA: 1335 sq.ft. (124.0 sq.m.) approx.

Whilst every attempt has been made to ensure the accuracy of the floorplan contained here, measurements of doors, windows, rooms and any other items are approximate and no responsibility is taken for any error, omission or mis-statement. This plan is for illustrative purposes only and should be used as such by any prospective purchaser. The services, systems and appliances shown have not been tested and no guarantee as to their operability or efficiency can be given.

Made with Metropix ©2023