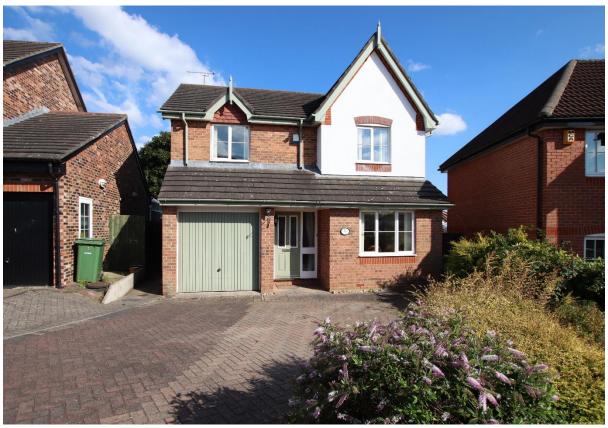

The Foxes, Thingwall, Wirral CH61 7YH

- Attractive and Modern Four Bedroom Detached Family Residence
- Benefiting from Being Offered for Sale with No Onward Chain
- Hallway, W,C, Lounge, Dining Room, Kitchen and Utility Room
- Driveway, Integral Garage, Double Glazing and Central Heating
- Quiet Cul-De-Sac Location in the Popular Area of Thingwall
- Well Appointed and Maintained Family Living Accommodation
- Four Sizeable Bedrooms, En Suite Shower Room and Bathroom

## **Description**

Set in a quiet cul-de-sac location in the popular residential area of Thingwall, sits this attractive and modern four bedroom detached residence. Offered for sale with no onward chain this home is beautifully presented and has been well maintained by the current owners. In brief you have a hallway, W.C, front dining room and a rear lounge with feature fireplace and patio doors opening to the rear garden. A well fitted breakfast kitchen and utility room complete the ground floor. To the first floor you have the master bedroom with fitted wardrobes and en suite shower room, second double bedroom with fitted wardrobes, two further good sized bedrooms and a three piece family bathroom. Further benefiting from a driveway, integral garage, double glazing. gas central heating and enclosed rear garden, beautifully manicured with patio area, lawn, mature trees and flower beds all enjoying a southerly aspect. A closer inspection is strongly advised to appreciate this home in full.