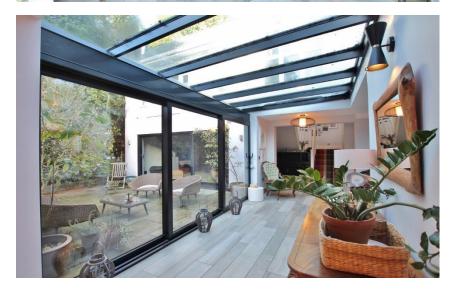

# Tower Road North, Heswall, Wirral CH60 6RS

- Impressive and Substantial Four Double Bedroom Detached Family Residence
- Boasting Approximately 3,694 Square Foot of Family Living Accommodation
- Sumptuous Living Space Flooded with Natural Light and Bespoke Features
- Feature Entrance Hallway, W.C, Lounge, Snug, Office and Two Utility Rooms
- Formal Lounge and Extensive Open Plan Contemporary Living Kitchen Diner
- Master Bedroom with Walk In Wardrobe and Four Piece En Suite Bathroom
- Three Further Double Bedrooms, Second En Suite and Family Bathroom
- Large Driveway, Double Garage and Beautifully Landscaped Gardens

### **Description**

Impressive four double bedroom detached residence boasting approximately 3,694 square foot of living space standing on a one acre plot. Nestled in the prime location of Heswall this home offers exceptional living space, flooded with natural light and brimmed with bespoke features. In brief you have a feature entrance hallway with Aluminum glass sliding doors and ceiling, lounge with feature fireplace, snug and office. At the heart of this home you have a breathtaking open plan living kitchen diner, a substantial room with log burner in the lounge and a modern fitted kitchen with large central island with granite worksurfaces. Completing the ground floor you have two utility rooms and a W.C. To the first floor you have the master bedroom with walk in wardrobe and en suite. Three further double bedrooms, second ensuite and a modern family bathroom. Further benefiting from ample off road parking, double garage and sweeping gardens.