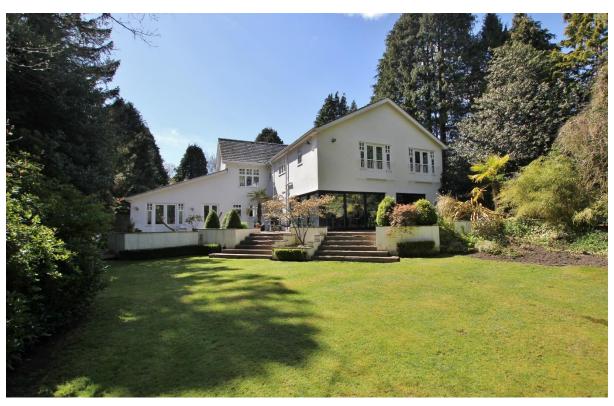

# Tower Road North, Heswall, Wirral CH60 6RS

- Impressive and Substantial Four Double Bedroom Detached Family Residence
- Boasting Approximately 3,694 Square Foot of Family Living Accommodation
- Sumptuous Living Space Flooded with Natural Light and Bespoke Features
- Feature Entrance Hallway, W.C, Lounge, Snug, Office and Two Utility Rooms
- Formal Lounge and Extensive Open Plan Contemporary Living Kitchen Diner
- Master Bedroom with Walk In Wardrobe and Four Piece En Suite Bathroom
- Three Further Double Bedrooms, Second En Suite and Family Bathroom
- Large Driveway, Double Garage and Beautifully Landscaped Gardens

### **Description**

Impressive four double bedroom detached residence boasting approximately 3,694 square foot of living space standing on a one acre plot. Nestled in the prime location of Heswall this home offers exceptional living space, flooded with natural light and brimmed with bespoke features. In brief you have a feature entrance hallway with Aluminum glass sliding doors and ceiling, lounge with feature fireplace, snug and office. At the heart of this home you have a breathtaking open plan living kitchen diner, a substantial room with log burner in the lounge and a modern fitted kitchen with large central island with granite worksurfaces. Completing the ground floor you have two utility rooms and a W.C. To the first floor you have the master bedroom with walk in wardrobe and en suite. Three further double bedrooms, second ensuite and a modern family bathroom. Further benefiting from ample off road parking, double garage and sweeping gardens.