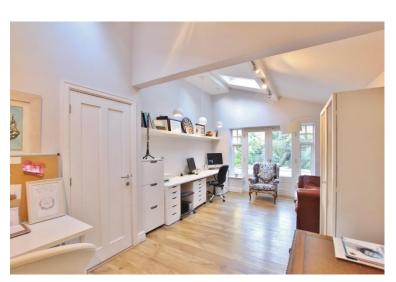

### **Description**

Impressive four double bedroom detached residence boasting approximately 3,694 square foot of living space standing on a one acre plot. Nestled in the prime location of Heswall this home offers exceptional living space, flooded with natural light and brimmed with bespoke features. In brief you have a feature entrance hallway with Aluminum glass sliding doors and ceiling, lounge with feature fireplace, snug and office. At the heart of this home you have a breathtaking open plan living kitchen diner, a substantial room with log burner in the lounge and a modern fitted kitchen with large central island with granite worksurfaces. Completing the ground floor you have two utility rooms and a W.C. To the first floor you have the master bedroom with walk in wardrobe and en suite. Three further double bedrooms, second ensuite and a modern family bathroom. Further benefiting from ample off road parking, double garage and sweeping gardens.