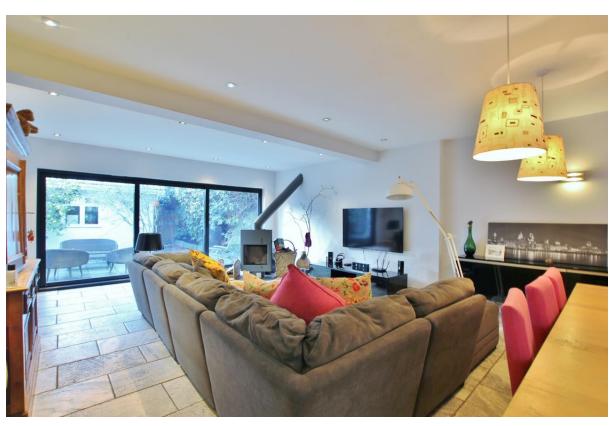

### **Description**

Impressive four double bedroom detached residence boasting approximately 3,694 square foot of living space standing on a one acre plot. Nestled in the prime location of Heswall this home offers exceptional living space, flooded with natural light and brimmed with bespoke features. In brief you have a feature entrance hallway with Aluminum glass sliding doors and ceiling, lounge with feature fireplace, snug and office. At the heart of this home you have a breathtaking open plan living kitchen diner, a substantial room with log burner in the lounge and a modern fitted kitchen with large central island with granite worksurfaces. Completing the ground floor you have two utility rooms and a W.C. To the first floor you have the master bedroom with walk in wardrobe and en suite. Three further double bedrooms, second ensuite and a modern family bathroom. Further benefiting from ample off road parking, double garage and sweeping gardens.