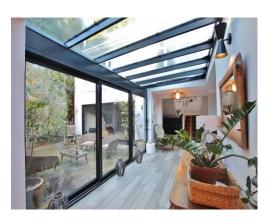

### **Description**

Impressive four double bedroom detached residence boasting approximately 3,694 square foot of living space standing on a one acre plot. Nestled in the prime location of Heswall this home offers exceptional living space, flooded with natural light and brimmed with bespoke features. In brief you have a feature entrance hallway with Aluminum glass sliding doors and ceiling, lounge with feature fireplace, snug and office. At the heart of this home you have a breathtaking open plan living kitchen diner, a substantial room with log burner in the lounge and a modern fitted kitchen with large central island with granite worksurfaces. Completing the ground floor you have two utility rooms and a W.C. To the first floor you have the master bedroom with walk in wardrobe and en suite. Three further double bedrooms, second ensuite and a modern family bathroom. Further benefiting from ample off road parking, double garage and sweeping gardens.