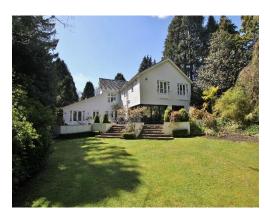

### **Description**

Impressive four double bedroom detached residence boasting approximately 3,694 square foot of living space standing on a one acre plot. Nestled in the prime location of Heswall this home offers exceptional living space, flooded with natural light and brimmed with bespoke features. In brief you have a feature entrance hallway with Aluminum glass sliding doors and ceiling, lounge with feature fireplace, snug and office. At the heart of this home you have a breathtaking open plan living kitchen diner, a substantial room with log burner in the lounge and a modern fitted kitchen with large central island with granite worksurfaces. Completing the ground floor you have two utility rooms and a W.C. To the first floor you have the master bedroom with walk in wardrobe and en suite. Three further double bedrooms, second ensuite and a modern family bathroom. Further benefiting from ample off road parking, double garage and sweeping gardens.