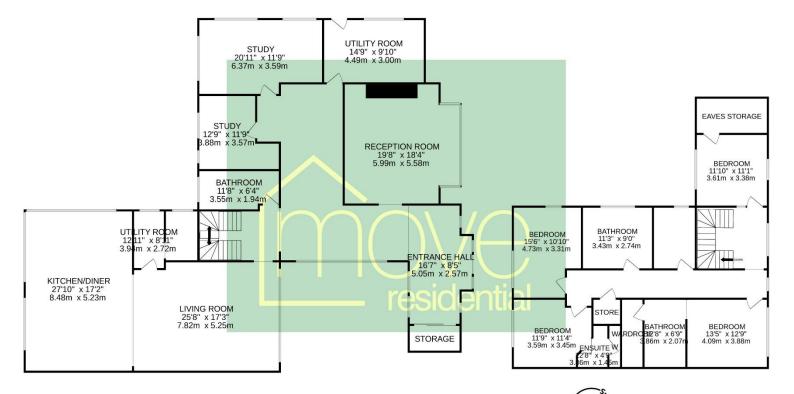

### Floor Plan

GROUND FLOOR 2496 sq.ft. (231.9 sq.m.) approx.

1ST FLOOR 1199 sq.ft. (111.4 sq.m.) approx.

TOTAL FLOOR AREA: 3694 sq.ft. (343.2 sq.m.) approx.

Whilst every attempt has been made to ensure the accuracy of the floorplan contained here, measurements of doors, windows, rooms and any other items are approximate and no responsibility is taken for any error, omission or mis-statement. This plan is for illustrative purposes only and should be used as such by any prospective purchaser. The services, systems and appliances shown have not been tested and no guarantee as to their operability or efficiency can be given.

Made with Metropix \$\infty\$2022