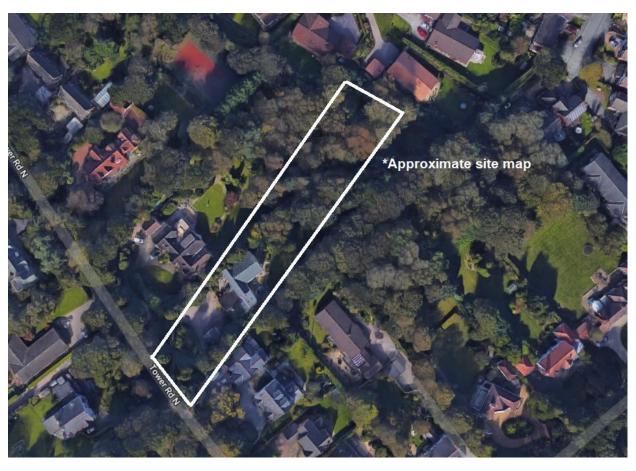

# Tower Road North, Heswall, Wirral CH60 6RS

- Impressive and Substantial Four Double Bedroom Detached Family Residence
- Boasting Approximately 3,694 Square Foot of Family Living Accommodation
- Sumptuous Living Space Flooded with Natural Light and Bespoke Features
- Feature Entrance Hallway, W.C, Lounge, Snug, Office and Two Utility Rooms
- Formal Lounge and Extensive Open Plan Contemporary Living Kitchen Diner
- Master Bedroom with Walk In Wardrobe and Four Piece En Suite Bathroom
- Three Further Double Bedrooms, Second En Suite and Family Bathroom
- Large Driveway, Double Garage and Beautifully Landscaped Gardens







Offers Over £1,000,000



































































## Site Map





### Floor Plan

GROUND FLOOR 2496 sq.ft. (231.9 sq.m.) approx.

1ST FLOOR 1199 sq.ft. (111.4 sq.m.) approx.



TOTAL FLOOR AREA: 3694 sq.ft. (343.2 sq.m.) approx.

Whilst every attempt has been made to ensure the accuracy of the floorplan contained here, measurements of doors, windows, rooms and any other items are approximate and no responsibility is taken for any error, omission or mis-statement. This plan is for illustrative purposes only and should be used as such by any prospective purchaser. The services, systems and appliances shown have not been tested and no guarantee as to their operability or efficiency can be given.

Made with Metropix \$\infty\$2022

### **Description**

Impressive four double bedroom detached residence boasting approximately 3,694 square foot of living sp