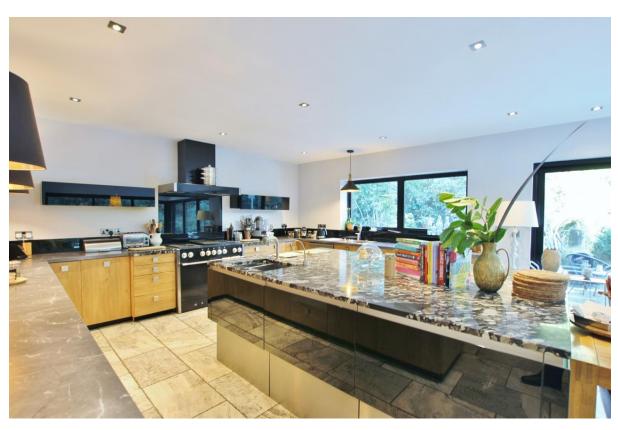

### **Description**

Impressive four double bedroom detached residence boasting approximately 3,694 square foot of living space standing on a one acre plot. Nestled in the prime location of Heswall this home offers exceptional living space, flooded with natural light and brimmed with bespoke features. In brief you have a feature entrance hallway with Aluminum glass sliding doors and ceiling, lounge with feature fireplace, snug and office. At the heart of this home you have a breathtaking open plan living kitchen diner, a substantial room with log burner in the lounge and a modern fitted kitchen with large central island with granite worksurfaces. Completing the ground floor you have two utility rooms and a W.C. To the first floor you have the master bedroom with walk in wardrobe and en suite. Three further double bedrooms, second ensuite and a modern family bathroom. Further benefiting from ample off road parking, double garage and sweeping gardens.