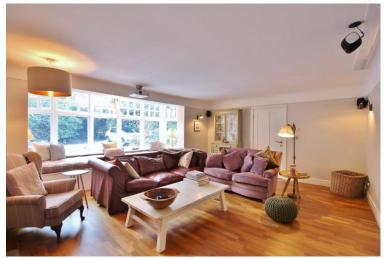

### **Description**

Impressive four double bedroom detached residence boasting approximately 3,694 square foot of living space standing on a one acre plot. Nestled in the prime location of Heswall this home offers exceptional living space, flooded with natural light and brimmed with bespoke features. In brief you have a feature entrance hallway with Aluminum glass sliding doors and ceiling, lounge with feature fireplace, snug and office. At the heart of this home you have a breathtaking open plan living kitchen diner, a substantial room with log burner in the lounge and a modern fitted kitchen with large central island with granite worksurfaces. Completing the ground floor you have two utility rooms and a W.C. To the first floor you have the master bedroom with walk in wardrobe and en suite. Three further double bedrooms, second ensuite and a modern family bathroom. Further benefiting from ample off road parking, double garage and sweeping gardens.