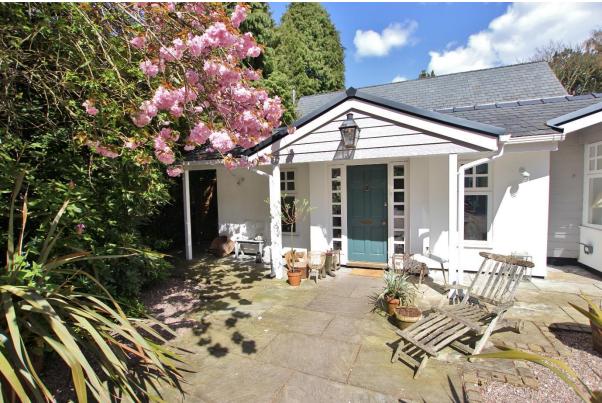

### **Description**

Impressive four double bedroom detached residence boasting approximately 3,694 square foot of living space standing on a one acre plot. Nestled in the prime location of Heswall this home offers exceptional living space, flooded with natural light and brimmed with bespoke features. In brief you have a feature entrance hallway with Aluminum glass sliding doors and ceiling, lounge with feature fireplace, snug and office. At the heart of this home you have a breathtaking open plan living kitchen diner, a substantial room with log burner in the lounge and a modern fitted kitchen with large central island with granite worksurfaces. Completing the ground floor you have two utility rooms and a W.C. To the first floor you have the master bedroom with walk in wardrobe and en suite. Three further double bedrooms, second ensuite and a modern family bathroom. Further benefiting from ample off road parking, double garage and sweeping gardens.