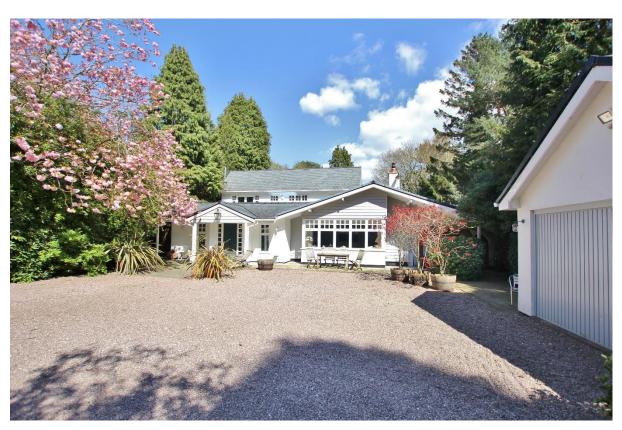

### **Description**

Impressive four double bedroom detached residence boasting approximately 3,694 square foot of living space standing on a one acre plot. Nestled in the prime location of Heswall this home offers exceptional living space, flooded with natural light and brimmed with bespoke features. In brief you have a feature entrance hallway with Aluminum glass sliding doors and ceiling, lounge with feature fireplace, snug and office. At the heart of this home you have a breathtaking open plan living kitchen diner, a substantial room with log burner in the lounge and a modern fitted kitchen with large central island with granite worksurfaces. Completing the ground floor you have two utility rooms and a W.C. To the first floor you have the master bedroom with walk in wardrobe and en suite. Three further double bedrooms, second ensuite and a modern family bathroom. Further benefiting from ample off road parking, double garage and sweeping gardens.