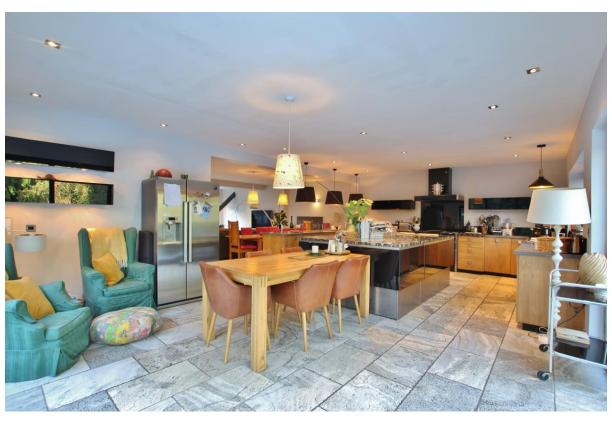

### **Description**

Impressive four double bedroom detached residence boasting approximately 3,694 square foot of living space standing on a one acre plot. Nestled in the prime location of Heswall this home offers exceptional living space, flooded with natural light and brimmed with bespoke features. In brief you have a feature entrance hallway with Aluminum glass sliding doors and ceiling, lounge with feature fireplace, snug and office. At the heart of this home you have a breathtaking open plan living kitchen diner, a substantial room with log burner in the lounge and a modern fitted kitchen with large central island with granite worksurfaces. Completing the ground floor you have two utility rooms and a W.C. To the first floor you have the master bedroom with walk in wardrobe and en suite. Three further double bedrooms, second ensuite and a modern family bathroom. Further benefiting from ample off road parking, double garage and sweeping gardens.