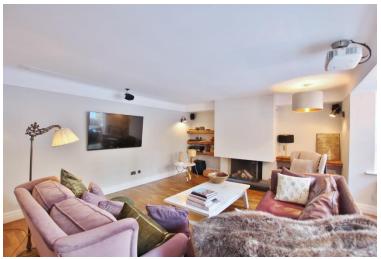

### **Description**

Impressive four double bedroom detached residence boasting approximately 3,694 square foot of living space standing on a one acre plot. Nestled in the prime location of Heswall this home offers exceptional living space, flooded with natural light and brimmed with bespoke features. In brief you have a feature entrance hallway with Aluminum glass sliding doors and ceiling, lounge with feature fireplace, snug and office. At the heart of this home you have a breathtaking open plan living kitchen diner, a substantial room with log burner in the lounge and a modern fitted kitchen with large central island with granite worksurfaces. Completing the ground floor you have two utility rooms and a W.C. To the first floor you have the master bedroom with walk in wardrobe and en suite. Three further double bedrooms, second ensuite and a modern family bathroom. Further benefiting from ample off road parking, double garage and sweeping gardens.