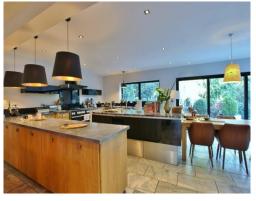

### **Description**

Impressive four double bedroom detached residence boasting approximately 3,694 square foot of living space standing on a one acre plot. Nestled in the prime location of Heswall this home offers exceptional living space, flooded with natural light and brimmed with bespoke features. In brief you have a feature entrance hallway with Aluminum glass sliding doors and ceiling, lounge with feature fireplace, snug and office. At the heart of this home you have a breathtaking open plan living kitchen diner, a substantial room with log burner in the lounge and a modern fitted kitchen with large central island with granite worksurfaces. Completing the ground floor you have two utility rooms and a W.C. To the first floor you have the master bedroom with walk in wardrobe and en suite. Three further double bedrooms, second ensuite and a modern family bathroom. Further benefiting from ample off road parking, double garage and sweeping gardens.