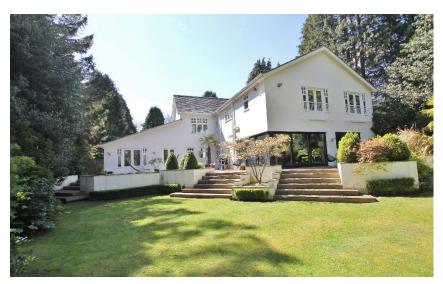

# Tower Road North, Heswall, Wirral CH60 6RS

- Impressive and Substantial Four Double Bedroom Detached Family Residence
- Boasting Approximately 3,694 Square Foot of Family Living Accommodation
- Sumptuous Living Space Flooded with Natural Light and Bespoke Features
- Feature Entrance Hallway, W.C, Lounge, Snug, Office and Two Utility Rooms
- Formal Lounge and Extensive Open Plan Contemporary Living Kitchen Diner
- Master Bedroom with Walk In Wardrobe and Four Piece En Suite Bathroom
- Three Further Double Bedrooms, Second En Suite and Family Bathroom
- Large Driveway, Double Garage and Beautifully Landscaped Gardens

### **Description**

Impressive four double bedroom detached residence boasting approximately 3,694 square foot of living space standing on a one acre plot. Nestled in the prime location of Heswall this home offers exceptional living space, flooded with natural light and brimmed with bespoke features. In brief you have a feature entrance hallway with Aluminum glass sliding doors and ceiling, lounge with feature fireplace, snug and office. At the heart of this home you have a breathtaking open plan living kitchen diner, a substantial room with log burner in the lounge and a modern fitted kitchen with large central island with granite worksurfaces. Completing the ground floor you have two utility rooms and a W.C. To the first floor you have the master bedroom with walk in wardrobe and en suite. Three further double bedrooms, second ensuite and a modern family bathroom. Further benefiting from ample off road parking, double garage and sweeping gardens.