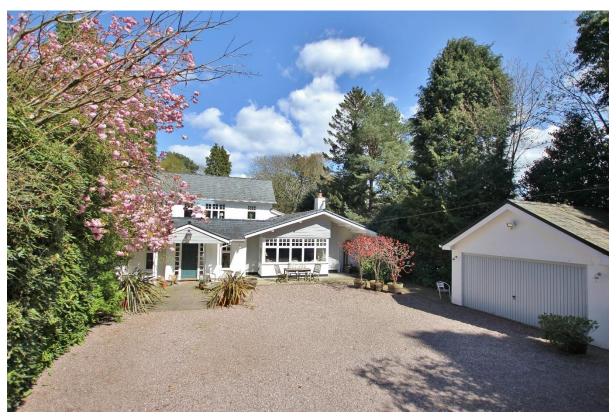

# Tower Road North, Heswall, Wirral CH60 6RS

- Impressive and Substantial Four Double Bedroom Detached Family Residence
- Boasting Approximately 3,694 Square Foot of Family Living Accommodation
- Sumptuous Living Space Flooded with Natural Light and Bespoke Features
- Feature Entrance Hallway, W.C, Lounge, Snug, Office and Two Utility Rooms
- Formal Lounge and Extensive Open Plan Contemporary Living Kitchen Diner
- Master Bedroom with Walk In Wardrobe and Four Piece En Suite Bathroom
- Three Further Double Bedrooms, Second En Suite and Family Bathroom
- Large Driveway, Double Garage and Beautifully Landscaped Gardens

### **Description**

Impressive four double bedroom detached residence boasting approximately 3,694 square foot of living space standing on a one acre plot. Nestled in the prime location of Heswall this home offers exceptional living space, flooded with natural light and brimmed with bespoke features. In brief you have a feature entrance hallway with Aluminum glass sliding doors and ceiling, lounge with feature fireplace, snug and office. At the heart of this home you have a breathtaking open plan living kitchen diner, a substantial room with log burner in the lounge and a modern fitted kitchen with large central island with granite worksurfaces. Completing the ground floor you have two utility rooms and a W.C. To the first floor you have the master bedroom with walk in wardrobe and en suite. Three further double bedrooms, second ensuite and a modern family bathroom. Further benefiting from ample off road parking, double garage and sweeping gardens.