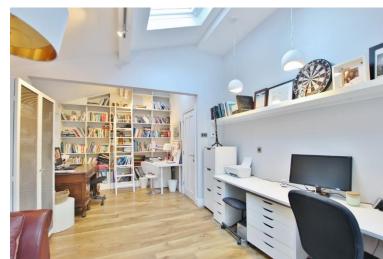

### **Description**

Impressive four double bedroom detached residence boasting approximately 3,694 square foot of living space standing on a one acre plot. Nestled in the prime location of Heswall this home offers exceptional living space, flooded with natural light and brimmed with bespoke features. In brief you have a feature entrance hallway with Aluminum glass sliding doors and ceiling, lounge with feature fireplace, snug and office. At the heart of this home you have a breathtaking open plan living kitchen diner, a substantial room with log burner in the lounge and a modern fitted kitchen with large central island with granite worksurfaces. Completing the ground floor you have two utility rooms and a W.C. To the first floor you have the master bedroom with walk in wardrobe and en suite. Three further double bedrooms, second ensuite and a modern family bathroom. Further benefiting from ample off road parking, double garage and sweeping gardens.