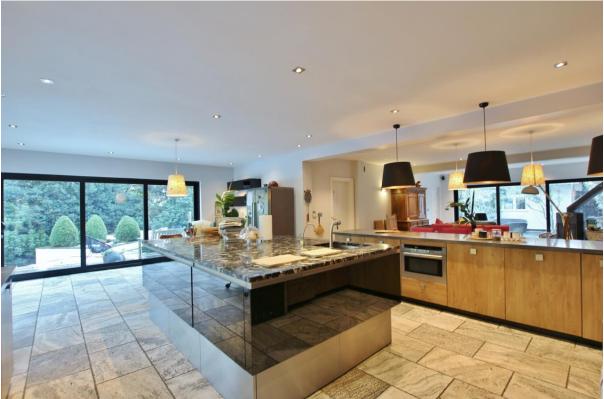

### **Description**

Impressive four double bedroom detached residence boasting approximately 3,694 square foot of living space standing on a one acre plot. Nestled in the prime location of Heswall this home offers exceptional living space, flooded with natural light and brimmed with bespoke features. In brief you have a feature entrance hallway with Aluminum glass sliding doors and ceiling, lounge with feature fireplace, snug and office. At the heart of this home you have a breathtaking open plan living kitchen diner, a substantial room with log burner in the lounge and a modern fitted kitchen with large central island with granite worksurfaces. Completing the ground floor you have two utility rooms and a W.C. To the first floor you have the master bedroom with walk in wardrobe and en suite. Three further double bedrooms, second ensuite and a modern family bathroom. Further benefiting from ample off road parking, double garage and sweeping gardens.