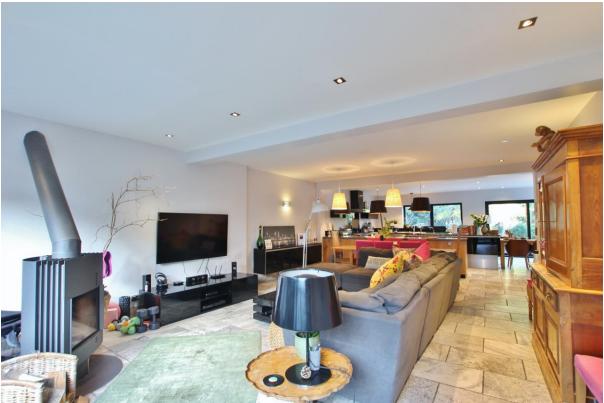

### **Description**

Impressive four double bedroom detached residence boasting approximately 3,694 square foot of living space standing on a one acre plot. Nestled in the prime location of Heswall this home offers exceptional living space, flooded with natural light and brimmed with bespoke features. In brief you have a feature entrance hallway with Aluminum glass sliding doors and ceiling, lounge with feature fireplace, snug and office. At the heart of this home you have a breathtaking open plan living kitchen diner, a substantial room with log burner in the lounge and a modern fitted kitchen with large central island with granite worksurfaces. Completing the ground floor you have two utility rooms and a W.C. To the first floor you have the master bedroom with walk in wardrobe and en suite. Three further double bedrooms, second ensuite and a modern family bathroom. Further benefiting from ample off road parking, double garage and sweeping gardens.