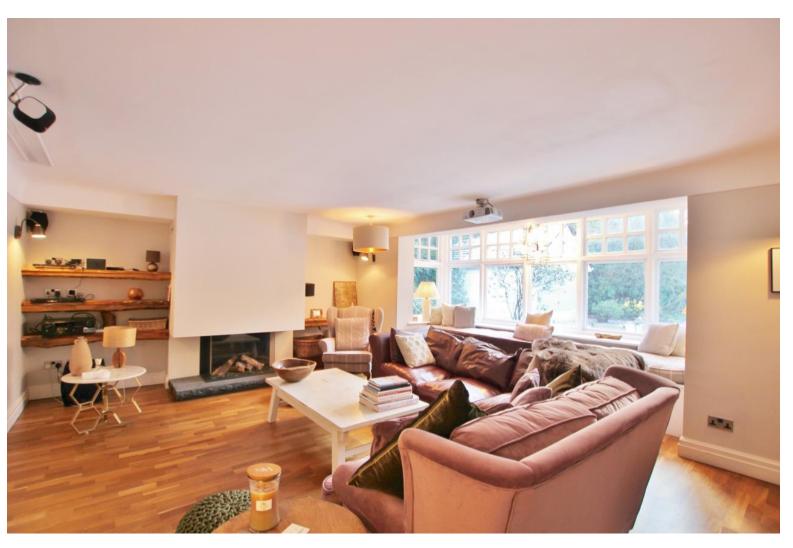

# Tower Road North, Heswall, Wirral CH60 6RS

- Impressive and Substantial Four Double Bedroom Detached Family Residence
- Boasting Approximately 3,694 Square Foot of Family Living Accommodation
- Sumptuous Living Space Flooded with Natural Light and Bespoke Features
- Feature Entrance Hallway, W.C, Lounge, Snug, Office and Two Utility Rooms
- Formal Lounge and Extensive Open Plan Contemporary Living Kitchen Diner
- Master Bedroom with Walk In Wardrobe and Four Piece En Suite Bathroom
- Three Further Double Bedrooms, Second En Suite and Family Bathroom
- Large Driveway, Double Garage and Beautifully Landscaped Gardens

### **Description**

Impressive four double bedroom detached residence boasting approximately 3,694 square foot of living space standing on a one acre plot. Nestled in the prime location of Heswall this home offers exceptional living space, flooded with natural light and brimmed with bespoke features. In brief you have a feature entrance hallway with Aluminum glass sliding doors and ceiling, lounge with feature fireplace, snug and office. At the heart of this home you have a breathtaking open plan living kitchen diner, a substantial room with log burner in the lounge and a modern fitted kitchen with large central island with granite worksurfaces. Completing the ground floor you have two utility rooms and a W.C. To the first floor you have the master bedroom with walk in wardrobe and en suite. Three further double bedrooms, second ensuite and a modern family bathroom. Further benefiting from ample off road parking, double garage and sweeping gardens.