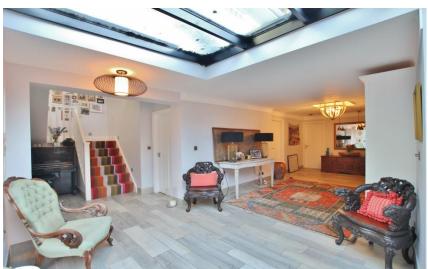

# Tower Road North, Heswall, Wirral CH60 6RS

- Impressive and Substantial Four Double Bedroom Detached Family Residence
- Boasting Approximately 3,694 Square Foot of Family Living Accommodation
- Sumptuous Living Space Flooded with Natural Light and Bespoke Features
- Feature Entrance Hallway, W.C, Lounge, Snug, Office and Two Utility Rooms
- Formal Lounge and Extensive Open Plan Contemporary Living Kitchen Diner
- Master Bedroom with Walk In Wardrobe and Four Piece En Suite Bathroom
- Three Further Double Bedrooms, Second En Suite and Family Bathroom
- Large Driveway, Double Garage and Beautifully Landscaped Gardens

### **Description**

Impressive four double bedroom detached residence boasting approximately 3,694 square foot of living space standing on a one acre plot. Nestled in the prime location of Heswall this home offers exceptional living space, flooded with natural light and brimmed with bespoke features. In brief you have a feature entrance hallway with Aluminum glass sliding doors and ceiling, lounge with feature fireplace, snug and office. At the heart of this home you have a breathtaking open plan living kitchen diner, a substantial room with log burner in the lounge and a modern fitted kitchen with large central island with granite worksurfaces. Completing the ground floor you have two utility rooms and a W.C. To the first floor you have the master bedroom with walk in wardrobe and en suite. Three further double bedrooms, second ensuite and a modern family bathroom. Further benefiting from ample off road parking, double garage and sweeping gardens.