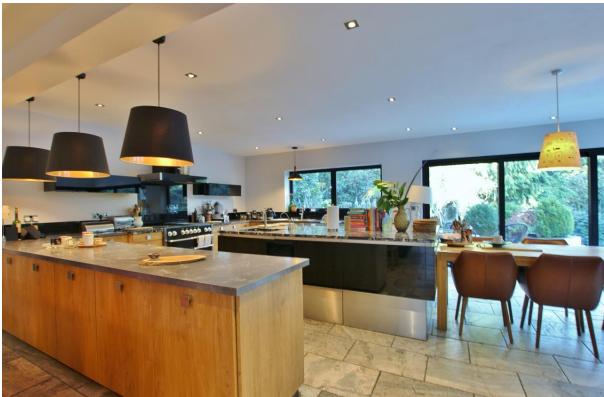

### **Description**

Impressive four double bedroom detached residence boasting approximately 3,694 square foot of living space standing on a one acre plot. Nestled in the prime location of Heswall this home offers exceptional living space, flooded with natural light and brimmed with bespoke features. In brief you have a feature entrance hallway with Aluminum glass sliding doors and ceiling, lounge with feature fireplace, snug and office. At the heart of this home you have a breathtaking open plan living kitchen diner, a substantial room with log burner in the lounge and a modern fitted kitchen with large central island with granite worksurfaces. Completing the ground floor you have two utility rooms and a W.C. To the first floor you have the master bedroom with walk in wardrobe and en suite. Three further double bedrooms, second ensuite and a modern family bathroom. Further benefiting from ample off road parking, double garage and sweeping gardens.