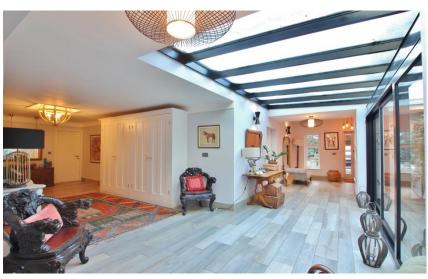

# Tower Road North, Heswall, Wirral CH60 6RS

- Impressive and Substantial Four Double Bedroom Detached Family Residence
- Boasting Approximately 3,694 Square Foot of Family Living Accommodation
- Sumptuous Living Space Flooded with Natural Light and Bespoke Features
- Feature Entrance Hallway, W.C, Lounge, Snug, Office and Two Utility Rooms
- Formal Lounge and Extensive Open Plan Contemporary Living Kitchen Diner
- Master Bedroom with Walk In Wardrobe and Four Piece En Suite Bathroom
- Three Further Double Bedrooms, Second En Suite and Family Bathroom
- Large Driveway, Double Garage and Beautifully Landscaped Gardens

### **Description**

Impressive four double bedroom detached residence boasting approximately 3,694 square foot of living space standing on a one acre plot. Nestled in the prime location of Heswall this home offers exceptional living space, flooded with natural light and brimmed with bespoke features. In brief you have a feature entrance hallway with Aluminum glass sliding doors and ceiling, lounge with feature fireplace, snug and office. At the heart of this home you have a breathtaking open plan living kitchen diner, a substantial room with log burner in the lounge and a modern fitted kitchen with large central island with granite worksurfaces. Completing the ground floor you have two utility rooms and a W.C. To the first floor you have the master bedroom with walk in wardrobe and en suite. Three further double bedrooms, second ensuite and a modern family bathroom. Further benefiting from ample off road parking, double garage and sweeping gardens.