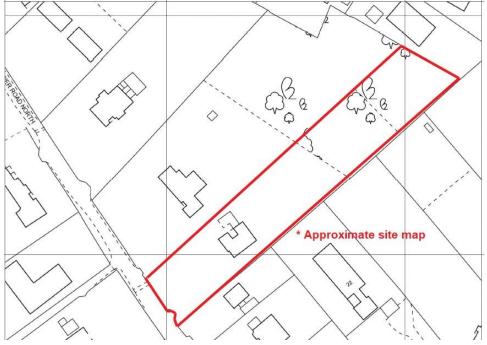

# Tower Road North, Heswall, Wirral CH60 6RS

- Impressive and Substantial Four Double Bedroom Detached Family Residence
- Boasting Approximately 3,694 Square Foot of Family Living Accommodation
- Sumptuous Living Space Flooded with Natural Light and Bespoke Features
- Feature Entrance Hallway, W.C, Lounge, Snug, Office and Two Utility Rooms
- Formal Lounge and Extensive Open Plan Contemporary Living Kitchen Diner
- Master Bedroom with Walk In Wardrobe and Four Piece En Suite Bathroom
- Three Further Double Bedrooms, Second En Suite and Family Bathroom
- Large Driveway, Double Garage and Beautifully Landscaped Gardens







Offers Over £1,000,000



































































## Site Map





### Floor Plan

GROUND FLOOR 2496 sq.ft. (231.9 sq.m.) approx.

1ST FLOOR 1199 sq.ft. (111.4 sq.m.) approx.



TOTAL FLOOR AREA: 3694 sq.ft. (343.2 sq.m.) approx.

Whilst every attempt has been made to ensure the accuracy of the floorplan contained here, measurements of doors, windows, rooms and any other items are approximate and no responsibility is taken for any error, omission or mis-statement. This plan is for illustrative purposes only and should be used as such by any prospective purchaser. The services, systems and appliances shown have not been tested and no guarantee as to their operability or efficiency can be given.

Made with Metropix \$\infty\$2022

### **Description**

Impressive four double bedroom detached residence boasting approximately 3,694 square foot of living spac