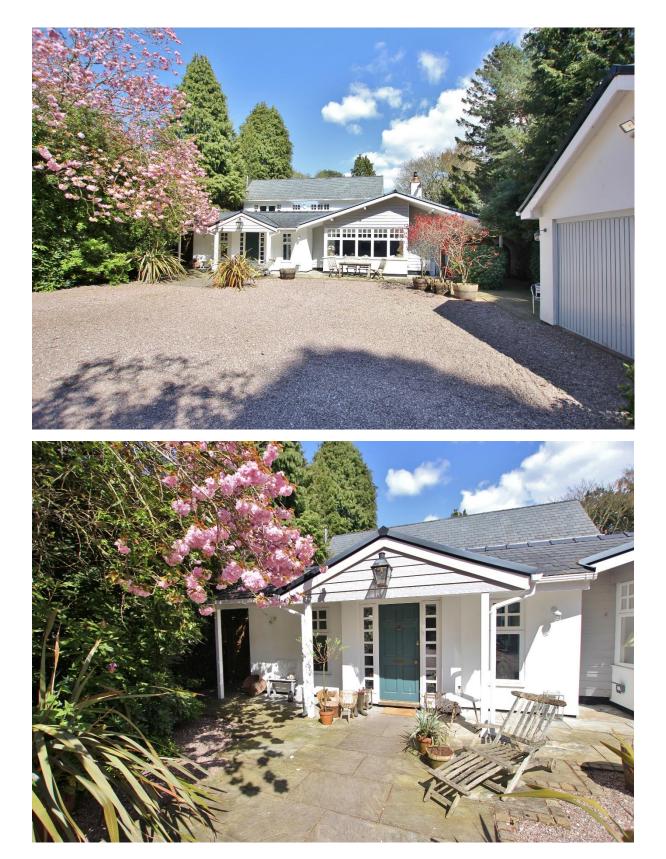

#### Description

Impressive four double bedroom detached residence boasting approximately 3,694 square foot of living space standing on a one acre plot. Nestled in the prime location of Heswall this home offers exceptional living space, flooded with natural light and brimmed with bespoke features. In brief you have a feature entrance hallway with Aluminum glass sliding doors and ceiling, lounge with feature fireplace, snug and office. At the heart of this home you have a breathtaking open plan living kitchen diner, a substantial room with log burner in the lounge and a modern fitted kitchen with large central island with granite worksurfaces. Completing the ground floor you have two utility rooms and a W.C. To the first floor you have the master bedroom with walk in wardrobe and en suite. Three further double bedrooms, second ensuite and a modern family bathroom. Further benefiting from ample off road parking, double garage and sweeping gardens.