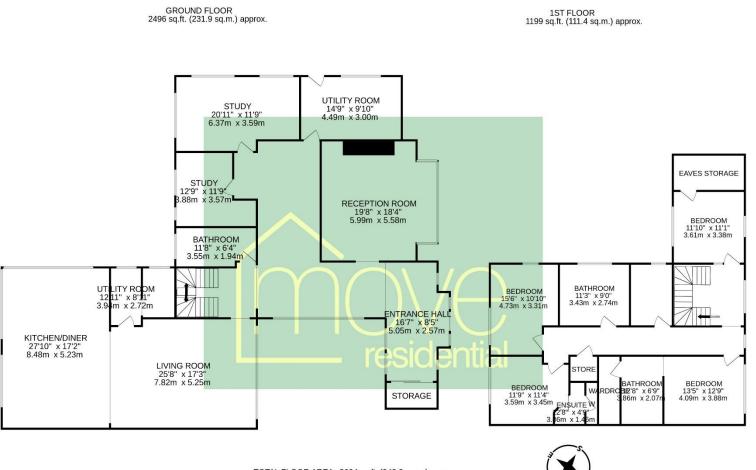

### **Floor Plan**

TOTAL FLOOR AREA : 3694 sq.ft. (343.2 sq.m.) approx. Whilst every attempt has been made to ensure the accuracy of the floorplan contained here, measurements of dors, windows, rooms and any other items are approximate and no responsibility is taken for any error, omission or mis-statement. This plan is for illustrative purposes only and should be used as such by any prospective purchaser. The services, systems and appliances shown have not been tested and no guarantee as to their operability or efficiency can be given. Made with Metropix ©2022

#### Description

Impressive four double bedroom detached residence boasting approximately 3,694 square foot of living space standing on a one acre plot. Nestled in the prime location of Heswall this home offers exceptional living space, flooded with natural light and brimmed with bespoke features. In brief you have a feature entrance hallway with Aluminum glass sliding doors and ceiling, lounge with feature fireplace, snug and office. At the heart of this home you have a breathtaking open plan living kitchen diner, a substantial room with log burner in the lounge and a modern fitted kitchen with large central island with granite worksurfaces. Completing the ground floor you have two utility rooms and a W.C. To the first floor you have the master bedroom with walk in wardrobe and en suite. Three further double bedrooms, second ensuite and a modern family bathroom. Further benefiting from ample off road parking, double garage and sweeping gardens.