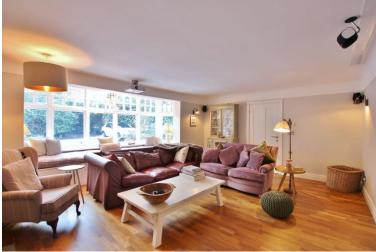

#### Description

Impressive four double bedroom detached residence boasting approximately 3,694 square foot of living space standing on a one acre plot. Nestled in the prime location of Heswall this home offers exceptional living space, flooded with natural light and brimmed with bespoke features. In brief you have a feature entrance hallway with Aluminum glass sliding doors and ceiling, lounge with feature fireplace, snug and office. At the heart of this home you have a breathtaking open plan living kitchen diner, a substantial room with log burner in the lounge and a modern fitted kitchen with large central island with granite worksurfaces. Completing the ground floor you have two utility rooms and a W.C. To the first floor you have the master bedroom with walk in wardrobe and en suite. Three further double bedrooms, second ensuite and a modern family bathroom. Further benefiting from ample off road parking, double garage and sweeping gardens.