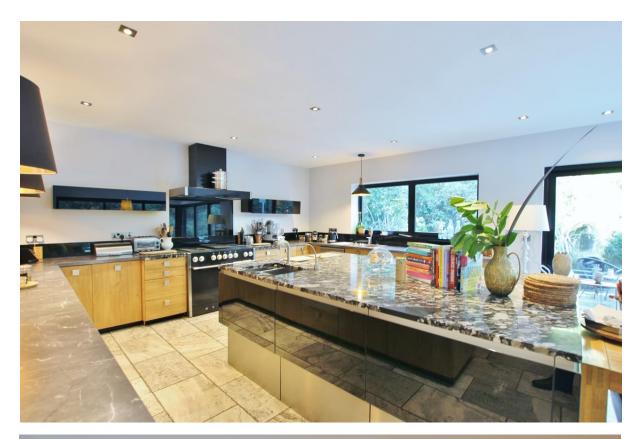

#### Description

Impressive four double bedroom detached residence boasting approximately 3,694 square foot of living space standing on a one acre plot. Nestled in the prime location of Heswall this home offers exceptional living space, flooded with natural light and brimmed with bespoke features. In brief you have a feature entrance hallway with Aluminum glass sliding doors and ceiling, lounge with feature fireplace, snug and office. At the heart of this home you have a breathtaking open plan living kitchen diner, a substantial room with log burner in the lounge and a modern fitted kitchen with large central island with granite worksurfaces. Completing the ground floor you have two utility rooms and a W.C. To the first floor you have the master bedroom with walk in wardrobe and en suite. Three further double bedrooms, second ensuite and a modern family bathroom. Further benefiting from ample off road parking, double garage and sweeping gardens.