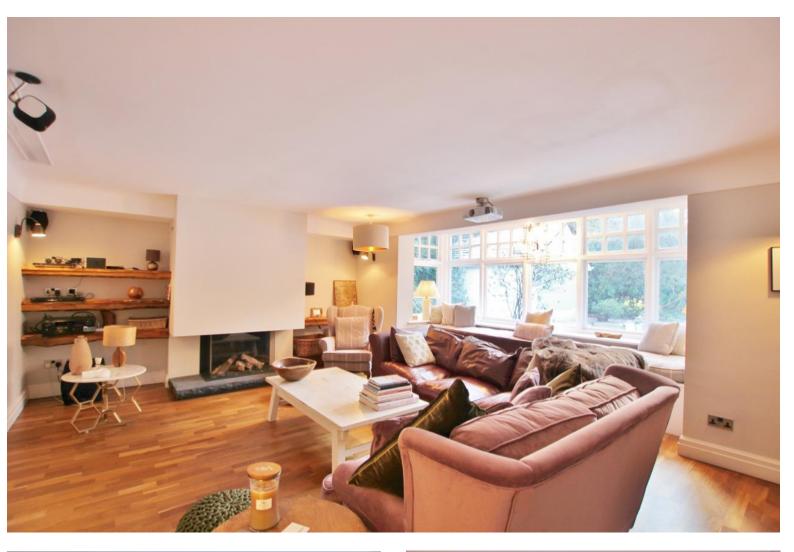

#### Description

Impressive four double bedroom detached residence boasting approximately 3,694 square foot of living space standing on a one acre plot. Nestled in the prime location of Heswall this home offers exceptional living space, flooded with natural light and brimmed with bespoke features. In brief you have a feature entrance hallway with Aluminum glass sliding doors and ceiling, lounge with feature fireplace, snug and office. At the heart of this home you have a breathtaking open plan living kitchen diner, a substantial room with log burner in the lounge and a modern fitted kitchen with large central island with granite worksurfaces. Completing the ground floor you have two utility rooms and a W.C. To the first floor you have the master bedroom with walk in wardrobe and en suite. Three further double bedrooms, second ensuite and a modern family bathroom. Further benefiting from ample off road parking, double garage and sweeping gardens.