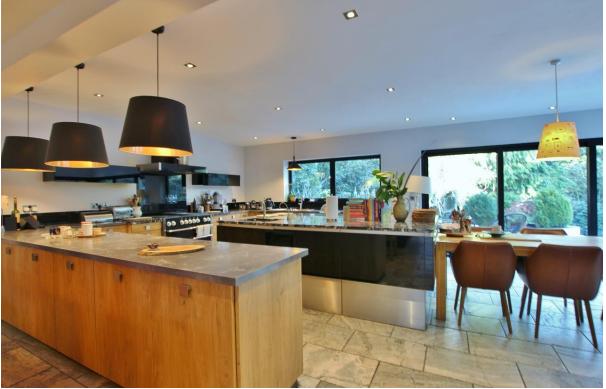

#### Description

Impressive four double bedroom detached residence boasting approximately 3,694 square foot of living space standing on a one acre plot. Nestled in the prime location of Heswall this home offers exceptional living space, flooded with natural light and brimmed with bespoke features. In brief you have a feature entrance hallway with Aluminum glass sliding doors and ceiling, lounge with feature fireplace, snug and office. At the heart of this home you have a breathtaking open plan living kitchen diner, a substantial room with log burner in the lounge and a modern fitted kitchen with large central island with granite worksurfaces. Completing the ground floor you have two utility rooms and a W.C. To the first floor you have the master bedroom with walk in wardrobe and en suite. Three further double bedrooms, second ensuite and a modern family bathroom. Further benefiting from ample off road parking, double garage and sweeping gardens.