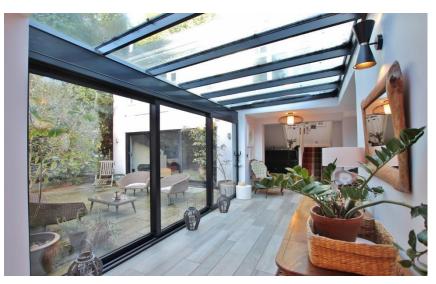

#### Description

Impressive four double bedroom detached residence boasting approximately 3,694 square foot of living space standing on a one acre plot. Nestled in the prime location of Heswall this home offers exceptional living space, flooded with natural light and brimmed with bespoke features. In brief you have a feature entrance hallway with Aluminum glass sliding doors and ceiling, lounge with feature fireplace, snug and office. At the heart of this home you have a breathtaking open plan living kitchen diner, a substantial room with log burner in the lounge and a modern fitted kitchen with large central island with granite worksurfaces. Completing the ground floor you have two utility rooms and a W.C. To the first floor you have the master bedroom with walk in wardrobe and en suite. Three further double bedrooms, second ensuite and a modern family bathroom. Further benefiting from ample off road parking, double garage and sweeping gardens.