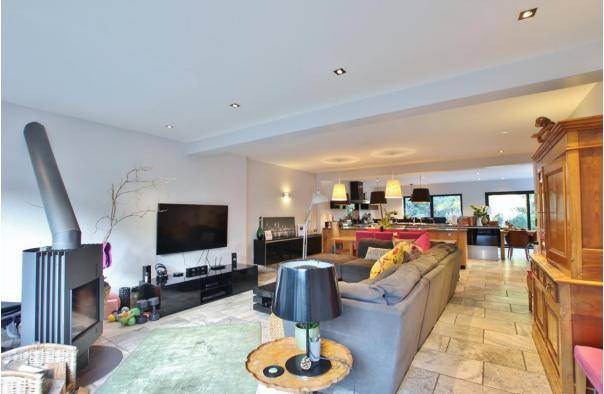

#### Description

Impressive four double bedroom detached residence boasting approximately 3,694 square foot of living space standing on a one acre plot. Nestled in the prime location of Heswall this home offers exceptional living space, flooded with natural light and brimmed with bespoke features. In brief you have a feature entrance hallway with Aluminum glass sliding doors and ceiling, lounge with feature fireplace, snug and office. At the heart of this home you have a breathtaking open plan living kitchen diner, a substantial room with log burner in the lounge and a modern fitted kitchen with large central island with granite worksurfaces. Completing the ground floor you have two utility rooms and a W.C. To the first floor you have the master bedroom with walk in wardrobe and en suite. Three further double bedrooms, second ensuite and a modern family bathroom. Further benefiting from ample off road parking, double garage and sweeping gardens.