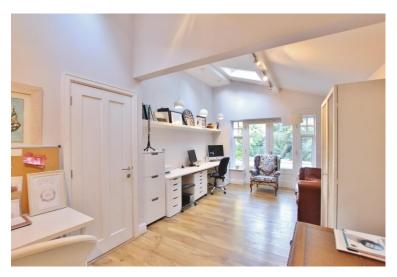

#### Description

Impressive four double bedroom detached residence boasting approximately 3,694 square foot of living space standing on a one acre plot. Nestled in the prime location of Heswall this home offers exceptional living space, flooded with natural light and brimmed with bespoke features. In brief you have a feature entrance hallway with Aluminum glass sliding doors and ceiling, lounge with feature fireplace, snug and office. At the heart of this home you have a breathtaking open plan living kitchen diner, a substantial room with log burner in the lounge and a modern fitted kitchen with large central island with granite worksurfaces. Completing the ground floor you have two utility rooms and a W.C. To the first floor you have the master bedroom with walk in wardrobe and en suite. Three further double bedrooms, second ensuite and a modern family bathroom. Further benefiting from ample off road parking, double garage and sweeping gardens.