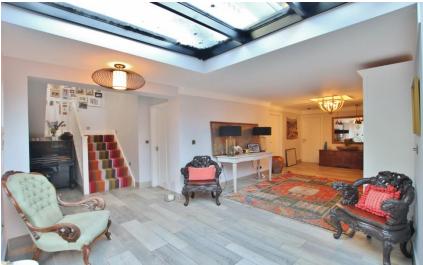

#### Description

Impressive four double bedroom detached residence boasting approximately 3,694 square foot of living space standing on a one acre plot. Nestled in the prime location of Heswall this home offers exceptional living space, flooded with natural light and brimmed with bespoke features. In brief you have a feature entrance hallway with Aluminum glass sliding doors and ceiling, lounge with feature fireplace, snug and office. At the heart of this home you have a breathtaking open plan living kitchen diner, a substantial room with log burner in the lounge and a modern fitted kitchen with large central island with granite worksurfaces. Completing the ground floor you have two utility rooms and a W.C. To the first floor you have the master bedroom with walk in wardrobe and en suite. Three further double bedrooms, second ensuite and a modern family bathroom. Further benefiting from ample off road parking, double garage and sweeping gardens.