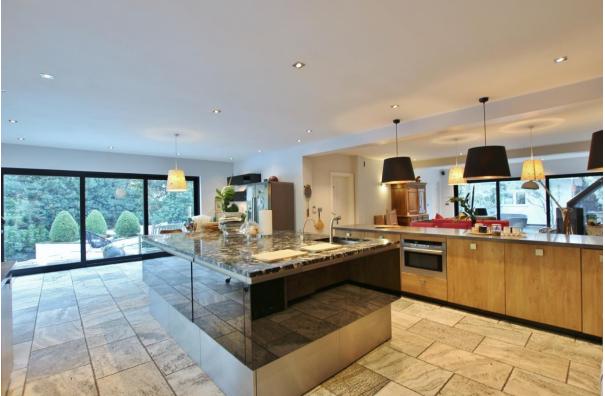

#### Description

Impressive four double bedroom detached residence boasting approximately 3,694 square foot of living space standing on a one acre plot. Nestled in the prime location of Heswall this home offers exceptional living space, flooded with natural light and brimmed with bespoke features. In brief you have a feature entrance hallway with Aluminum glass sliding doors and ceiling, lounge with feature fireplace, snug and office. At the heart of this home you have a breathtaking open plan living kitchen diner, a substantial room with log burner in the lounge and a modern fitted kitchen with large central island with granite worksurfaces. Completing the ground floor you have two utility rooms and a W.C. To the first floor you have the master bedroom with walk in wardrobe and en suite. Three further double bedrooms, second ensuite and a modern family bathroom. Further benefiting from ample off road parking, double garage and sweeping gardens.