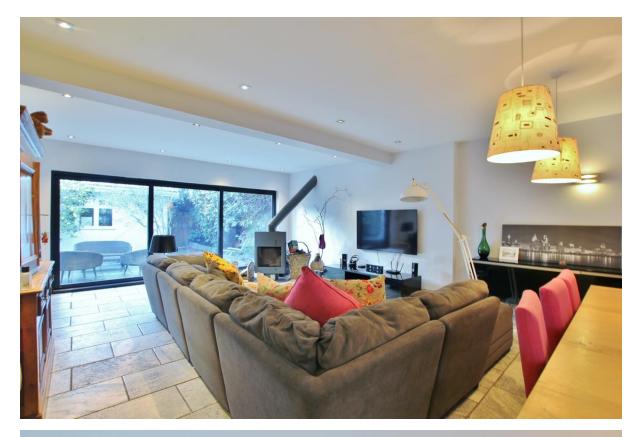

#### Description

Impressive four double bedroom detached residence boasting approximately 3,694 square foot of living space standing on a one acre plot. Nestled in the prime location of Heswall this home offers exceptional living space, flooded with natural light and brimmed with bespoke features. In brief you have a feature entrance hallway with Aluminum glass sliding doors and ceiling, lounge with feature fireplace, snug and office. At the heart of this home you have a breathtaking open plan living kitchen diner, a substantial room with log burner in the lounge and a modern fitted kitchen with large central island with granite worksurfaces. Completing the ground floor you have two utility rooms and a W.C. To the first floor you have the master bedroom with walk in wardrobe and en suite. Three further double bedrooms, second ensuite and a modern family bathroom. Further benefiting from ample off road parking, double garage and sweeping gardens.