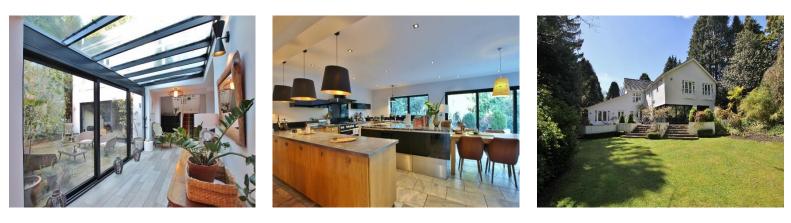

#### Description

Impressive four double bedroom detached residence boasting approximately 3,694 square foot of living space standing on a one acre plot. Nestled in the prime location of Heswall this home offers exceptional living space, flooded with natural light and brimmed with bespoke features. In brief you have a feature entrance hallway with Aluminum glass sliding doors and ceiling, lounge with feature fireplace, snug and office. At the heart of this home you have a breathtaking open plan living kitchen diner, a substantial room with log burner in the lounge and a modern fitted kitchen with large central island with granite worksurfaces. Completing the ground floor you have two utility rooms and a W.C. To the first floor you have the master bedroom with walk in wardrobe and en suite. Three further double bedrooms, second ensuite and a modern family bathroom. Further benefiting from ample off road parking, double garage and sweeping gardens.