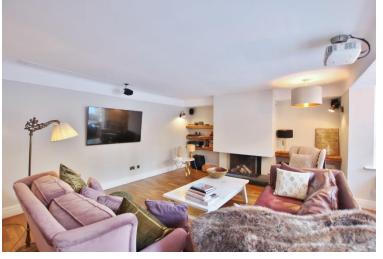

#### Description

Impressive four double bedroom detached residence boasting approximately 3,694 square foot of living space standing on a one acre plot. Nestled in the prime location of Heswall this home offers exceptional living space, flooded with natural light and brimmed with bespoke features. In brief you have a feature entrance hallway with Aluminum glass sliding doors and ceiling, lounge with feature fireplace, snug and office. At the heart of this home you have a breathtaking open plan living kitchen diner, a substantial room with log burner in the lounge and a modern fitted kitchen with large central island with granite worksurfaces. Completing the ground floor you have two utility rooms and a W.C. To the first floor you have the master bedroom with walk in wardrobe and en suite. Three further double bedrooms, second ensuite and a modern family bathroom. Further benefiting from ample off road parking, double garage and sweeping gardens.