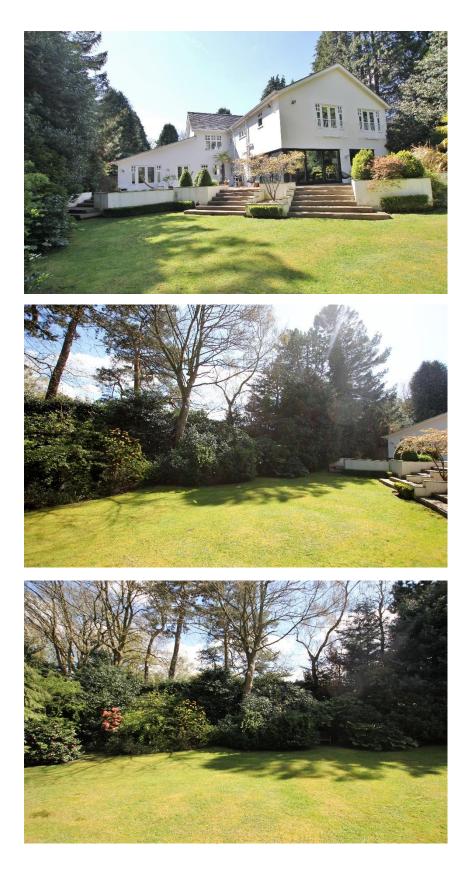

#### Description

Impressive four double bedroom detached residence boasting approximately 3,694 square foot of living space standing on a one acre plot. Nestled in the prime location of Heswall this home offers exceptional living space, flooded with natural light and brimmed with bespoke features. In brief you have a feature entrance hallway with Aluminum glass sliding doors and ceiling, lounge with feature fireplace, snug and office. At the heart of this home you have a breathtaking open plan living kitchen diner, a substantial room with log burner in the lounge and a modern fitted kitchen with large central island with granite worksurfaces. Completing the ground floor you have two utility rooms and a W.C. To the first floor you have the master bedroom with walk in wardrobe and en suite. Three further double bedrooms, second ensuite and a modern family bathroom. Further benefiting from ample off road parking, double garage and sweeping gardens.