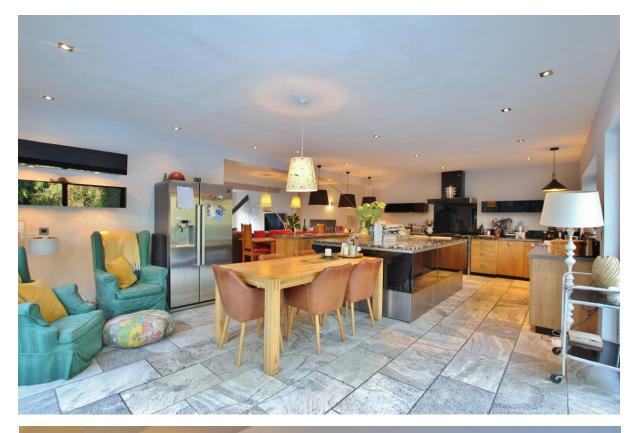

#### Description

Impressive four double bedroom detached residence boasting approximately 3,694 square foot of living space standing on a one acre plot. Nestled in the prime location of Heswall this home offers exceptional living space, flooded with natural light and brimmed with bespoke features. In brief you have a feature entrance hallway with Aluminum glass sliding doors and ceiling, lounge with feature fireplace, snug and office. At the heart of this home you have a breathtaking open plan living kitchen diner, a substantial room with log burner in the lounge and a modern fitted kitchen with large central island with granite worksurfaces. Completing the ground floor you have two utility rooms and a W.C. To the first floor you have the master bedroom with walk in wardrobe and en suite. Three further double bedrooms, second ensuite and a modern family bathroom. Further benefiting from ample off road parking, double garage and sweeping gardens.