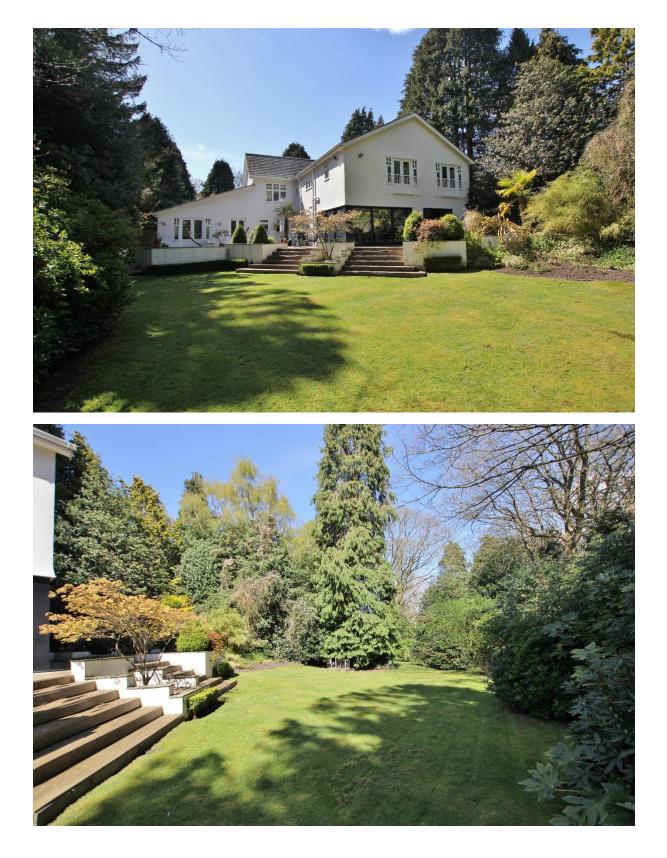

#### Description

Impressive four double bedroom detached residence boasting approximately 3,694 square foot of living space standing on a one acre plot. Nestled in the prime location of Heswall this home offers exceptional living space, flooded with natural light and brimmed with bespoke features. In brief you have a feature entrance hallway with Aluminum glass sliding doors and ceiling, lounge with feature fireplace, snug and office. At the heart of this home you have a breathtaking open plan living kitchen diner, a substantial room with log burner in the lounge and a modern fitted kitchen with large central island with granite worksurfaces. Completing the ground floor you have two utility rooms and a W.C. To the first floor you have the master bedroom with walk in wardrobe and en suite. Three further double bedrooms, second ensuite and a modern family bathroom. Further benefiting from ample off road parking, double garage and sweeping gardens.