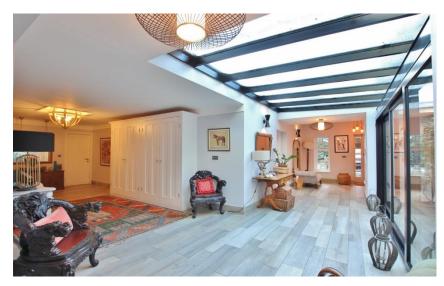

#### Description

Impressive four double bedroom detached residence boasting approximately 3,694 square foot of living space standing on a one acre plot. Nestled in the prime location of Heswall this home offers exceptional living space, flooded with natural light and brimmed with bespoke features. In brief you have a feature entrance hallway with Aluminum glass sliding doors and ceiling, lounge with feature fireplace, snug and office. At the heart of this home you have a breathtaking open plan living kitchen diner, a substantial room with log burner in the lounge and a modern fitted kitchen with large central island with granite worksurfaces. Completing the ground floor you have two utility rooms and a W.C. To the first floor you have the master bedroom with walk in wardrobe and en suite. Three further double bedrooms, second ensuite and a modern family bathroom. Further benefiting from ample off road parking, double garage and sweeping gardens.