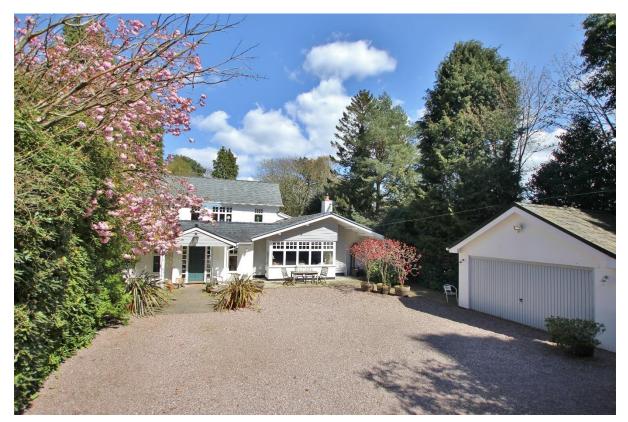

# Tower Road North, Heswall, Wirral CH60 6RS

- Impressive and Substantial Four Double Bedroom Detached Family Residence
- Boasting Approximately 3,694 Square Foot of Family Living Accommodation
- Sumptuous Living Space Flooded with Natural Light and Bespoke Features
- Feature Entrance Hallway, W.C, Lounge, Snug, Office and Two Utility Rooms
- Formal Lounge and Extensive Open Plan Contemporary Living Kitchen Diner
  Master Bedroom with Walk In Wardrobe and Four Piece En Suite Bathroom
- Three Further Double Bedrooms, Second En Suite and Family Bathroom
- Large Driveway, Double Garage and Beautifully Landscaped Gardens

#### Description

Impressive four double bedroom detached residence boasting approximately 3,694 square foot of living space standing on a one acre plot. Nestled in the prime location of Heswall this home offers exceptional living space, flooded with natural light and brimmed with bespoke features. In brief you have a feature entrance hallway with Aluminum glass sliding doors and ceiling, lounge with feature fireplace, snug and office. At the heart of this home you have a breathtaking open plan living kitchen diner, a substantial room with log burner in the lounge and a modern fitted kitchen with large central island with granite worksurfaces. Completing the ground floor you have two utility rooms and a W.C. To the first floor you have the master bedroom with walk in wardrobe and en suite. Three further double bedrooms, second ensuite and a modern family bathroom. Further benefiting from ample off road parking, double garage and sweeping gardens.