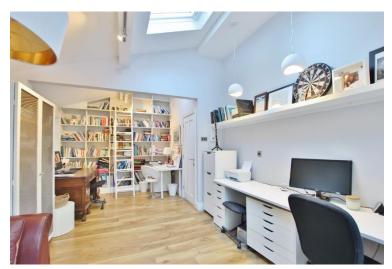

#### Description

Impressive four double bedroom detached residence boasting approximately 3,694 square foot of living space standing on a one acre plot. Nestled in the prime location of Heswall this home offers exceptional living space, flooded with natural light and brimmed with bespoke features. In brief you have a feature entrance hallway with Aluminum glass sliding doors and ceiling, lounge with feature fireplace, snug and office. At the heart of this home you have a breathtaking open plan living kitchen diner, a substantial room with log burner in the lounge and a modern fitted kitchen with large central island with granite worksurfaces. Completing the ground floor you have two utility rooms and a W.C. To the first floor you have the master bedroom with walk in wardrobe and en suite. Three further double bedrooms, second ensuite and a modern family bathroom. Further benefiting from ample off road parking, double garage and sweeping gardens.