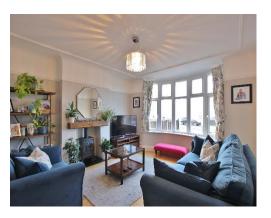

In brief you have a welcoming hallway, W.C, bay fronted lounge with feature log burning stove and a rear reception room which is currently utilised as a dining room. Large modern kitchen diner, fitted with a comprehensive range of wall and base units with complimentary work tops and appliances. To the first floor you have the master bedroom with bay window which enjoys the sensational views. Second double bedroom with en suite shower room, two further double bedrooms and a contemporary four piece family bathroom.