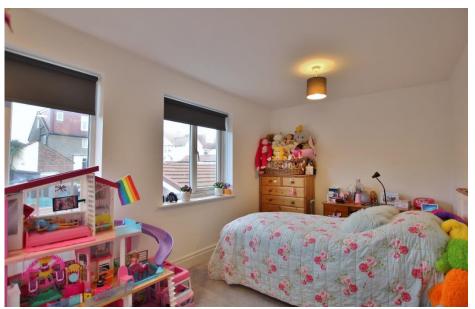

In brief you have a welcoming hallway, W.C, bay fronted lounge with feature log burning stove and a rear reception room which is currently utilised as a dining room. Large modern kitchen diner, fitted with a comprehensive range of wall and base units with complimentary work tops and appliances. To the first floor you have the master bedroom with bay window which enjoys the sensational views. Second double bedroom with en suite shower room, two further double bedrooms and a contemporary four piece family bathroom.