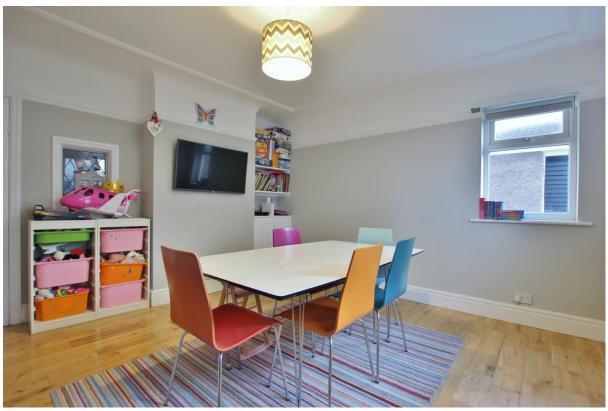

In brief you have a welcoming hallway, W.C, bay fronted lounge with feature log burning stove and a rear reception room which is currently utilised as a dining room. Large modern kitchen diner, fitted with a comprehensive range of wall and base units with complimentary work tops and appliances. To the first floor you have the master bedroom with bay window which enjoys the sensational views. Second double bedroom with en suite shower room, two further double bedrooms and a contemporary four piece family bathroom.