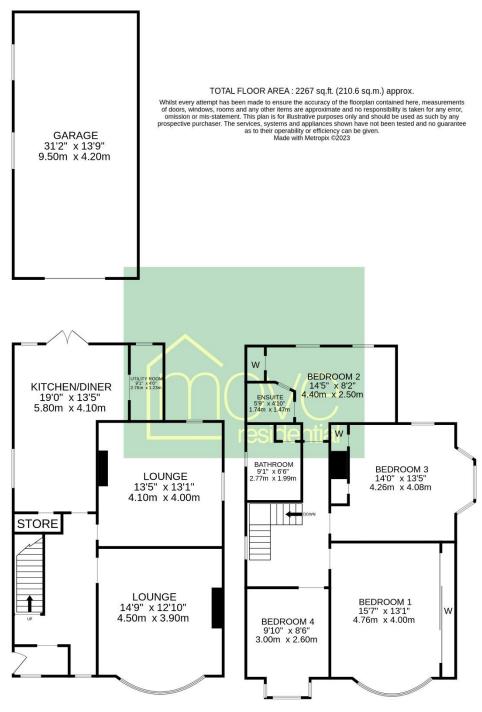

£649,950

GROUND FLOOR 1347 sq.ft. (125.1 sq.m.) approx.

1ST FLOOR 920 sq.ft. (85.5 sq.m.) approx.

In brief you have a welcoming hallway, W.C, bay fronted lounge with feature log burning stove and a rear reception room which is currently utilised as a dining room. Large modern kitchen diner, fitted with a comprehensive range of wall and base units with complimentary work tops and appliances. To the first floor you have the master bedroom with bay window which enjoys the sensational views. Second double bedroom with en suite shower room, two further double bedrooms and a contemporary four piece family bathroom.