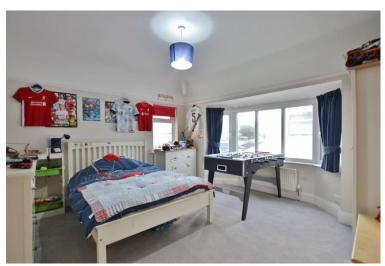

In brief you have a welcoming hallway, W.C, bay fronted lounge with feature log burning stove and a rear reception room which is currently utilised as a dining room. Large modern kitchen diner, fitted with a comprehensive range of wall and base units with complimentary work tops and appliances. To the first floor you have the master bedroom with bay window which enjoys the sensational views. Second double bedroom with en suite shower room, two further double bedrooms and a contemporary four piece family bathroom.