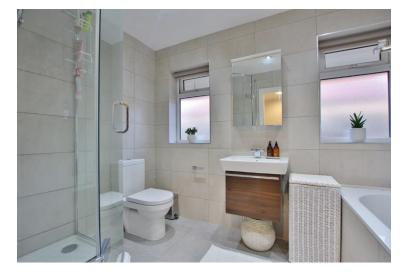

In brief you have a welcoming hallway, W.C, bay fronted lounge with feature log burning stove and a rear reception room which is currently utilised as a dining room. Large modern kitchen diner, fitted with a comprehensive range of wall and base units with complimentary work tops and appliances. To the first floor you have the master bedroom with bay window which enjoys the sensational views. Second double bedroom with en suite shower room, two further double bedrooms and a contemporary four piece family bathroom.