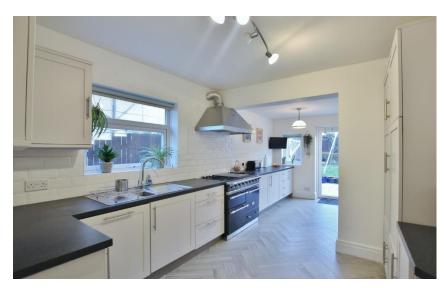

In brief you have a welcoming hallway, W.C, bay fronted lounge with feature log burning stove and a rear reception room which is currently utilised as a dining room. Large modern kitchen diner, fitted with a comprehensive range of wall and base units with complimentary work tops and appliances. To the first floor you have the master bedroom with bay window which enjoys the sensational views. Second double bedroom with en suite shower room, two further double bedrooms and a contemporary four piece family bathroom.