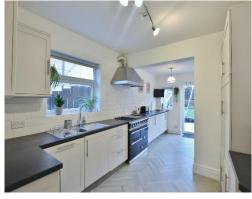

In brief you have a welcoming hallway, W.C, bay fronted lounge with feature log burning stove and a rear reception room which is currently utilised as a dining room. Large modern kitchen diner, fitted with a comprehensive range of wall and base units with complimentary work tops and appliances. To the first floor you have the master bedroom with bay window which enjoys the sensational views. Second double bedroom with en suite shower room, two further double bedrooms and a contemporary four piece family bathroom.