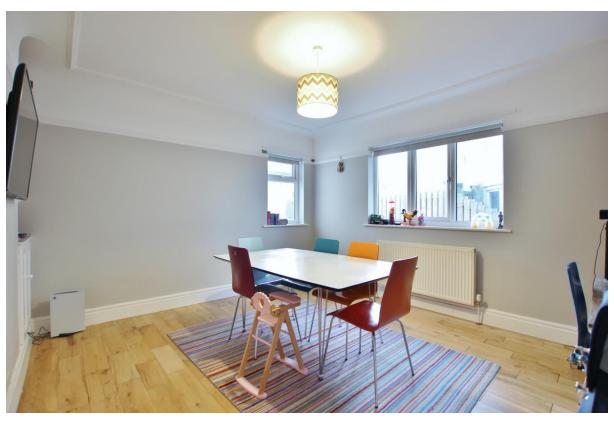

In brief you have a welcoming hallway, W.C, bay fronted lounge with feature log burning stove and a rear reception room which is currently utilised as a dining room. Large modern kitchen diner, fitted with a comprehensive range of wall and base units with complimentary work tops and appliances. To the first floor you have the master bedroom with bay window which enjoys the sensational views. Second double bedroom with en suite shower room, two further double bedrooms and a contemporary four piece family bathroom.