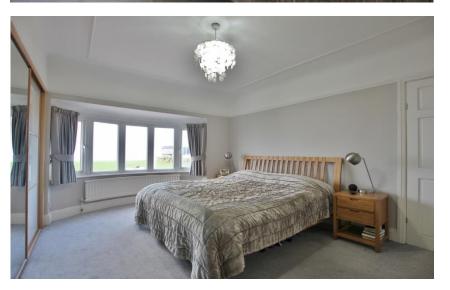

In brief you have a welcoming hallway, W.C, bay fronted lounge with feature log burning stove and a rear reception room which is currently utilised as a dining room. Large modern kitchen diner, fitted with a comprehensive range of wall and base units with complimentary work tops and appliances. To the first floor you have the master bedroom with bay window which enjoys the sensational views. Second double bedroom with en suite shower room, two further double bedrooms and a contemporary four piece family bathroom.