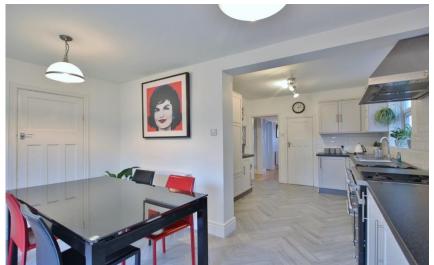

In brief you have a welcoming hallway, W.C, bay fronted lounge with feature log burning stove and a rear reception room which is currently utilised as a dining room. Large modern kitchen diner, fitted with a comprehensive range of wall and base units with complimentary work tops and appliances. To the first floor you have the master bedroom with bay window which enjoys the sensational views. Second double bedroom with en suite shower room, two further double bedrooms and a contemporary four piece family bathroom.