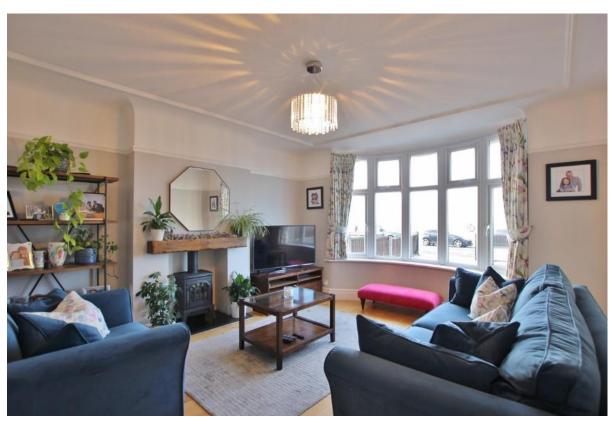

In brief you have a welcoming hallway, W.C, bay fronted lounge with feature log burning stove and a rear reception room which is currently utilised as a dining room. Large modern kitchen diner, fitted with a comprehensive range of wall and base units with complimentary work tops and appliances. To the first floor you have the master bedroom with bay window which enjoys the sensational views. Second double bedroom with en suite shower room, two further double bedrooms and a contemporary four piece family bathroom.