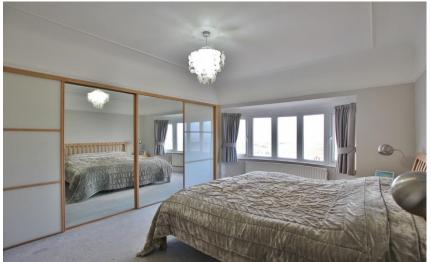

In brief you have a welcoming hallway, W.C, bay fronted lounge with feature log burning stove and a rear reception room which is currently utilised as a dining room. Large modern kitchen diner, fitted with a comprehensive range of wall and base units with complimentary work tops and appliances. To the first floor you have the master bedroom with bay window which enjoys the sensational views. Second double bedroom with en suite shower room, two further double bedrooms and a contemporary four piece family bathroom.