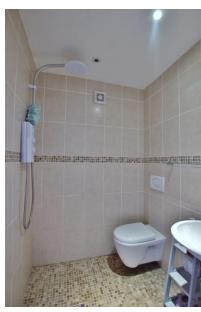

In brief you have a welcoming hallway, W.C, bay fronted lounge with feature log burning stove and a rear reception room which is currently utilised as a dining room. Large modern kitchen diner, fitted with a comprehensive range of wall and base units with complimentary work tops and appliances. To the first floor you have the master bedroom with bay window which enjoys the sensational views. Second double bedroom with en suite shower room, two further double bedrooms and a contemporary four piece family bathroom.