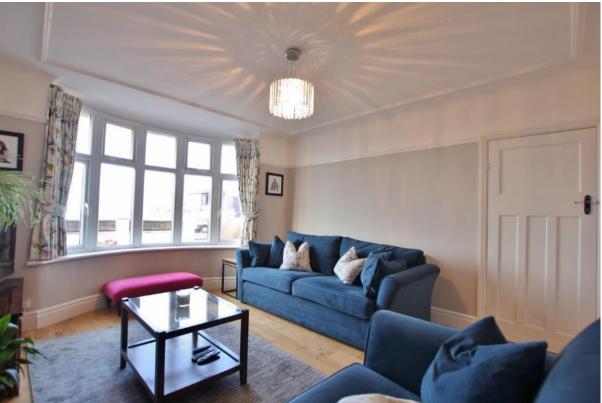

In brief you have a welcoming hallway, W.C, bay fronted lounge with feature log burning stove and a rear reception room which is currently utilised as a dining room. Large modern kitchen diner, fitted with a comprehensive range of wall and base units with complimentary work tops and appliances. To the first floor you have the master bedroom with bay window which enjoys the sensational views. Second double bedroom with en suite shower room, two further double bedrooms and a contemporary four piece family bathroom.