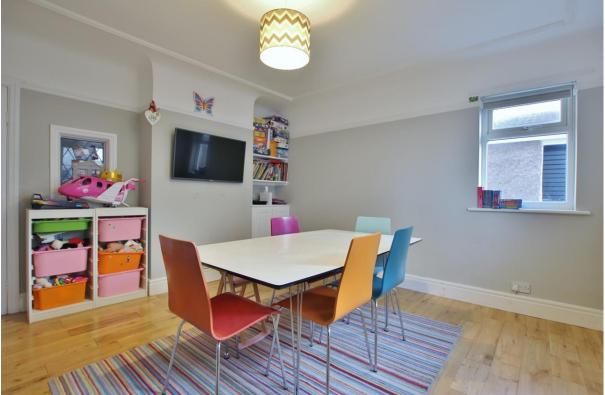

In brief you have a welcoming hallway, W.C, bay fronted lounge with feature log burning stove and a rear reception room which is currently utilised as a dining room. Large modern kitchen diner, fitted with a comprehensive range of wall and base units with complimentary work tops and appliances. To the first floor you have the master bedroom with bay window which enjoys the sensational views. Second double bedroom with en suite shower room, two further double bedrooms and a contemporary four piece family bathroom.