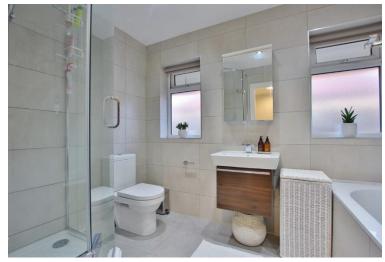

In brief you have a welcoming hallway, W.C, bay fronted lounge with feature log burning stove and a rear reception room which is currently utilised as a dining room. Large modern kitchen diner, fitted with a comprehensive range of wall and base units with complimentary work tops and appliances. To the first floor you have the master bedroom with bay window which enjoys the sensational views. Second double bedroom with en suite shower room, two further double bedrooms and a contemporary four piece family bathroom.