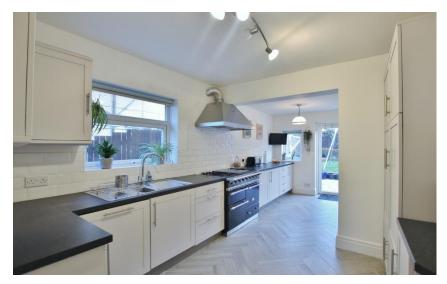

In brief you have a welcoming hallway, W.C, bay fronted lounge with feature log burning stove and a rear reception room which is currently utilised as a dining room. Large modern kitchen diner, fitted with a comprehensive range of wall and base units with complimentary work tops and appliances. To the first floor you have the master bedroom with bay window which enjoys the sensational views. Second double bedroom with en suite shower room, two further double bedrooms and a contemporary four piece family bathroom.