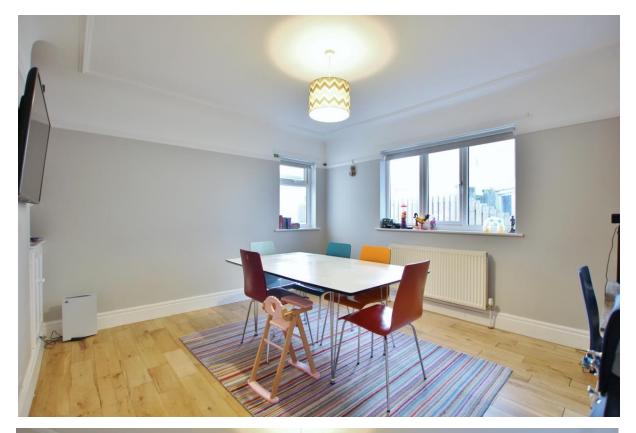

In brief you have a welcoming hallway, W.C, bay fronted lounge with feature log burning stove and a rear reception room which is currently utilised as a dining room. Large modern kitchen diner, fitted with a comprehensive range of wall and base units with complimentary work tops and appliances. To the first floor you have the master bedroom with bay window which enjoys the sensational views. Second double bedroom with en suite shower room, two further double bedrooms and a contemporary four piece family bathroom.