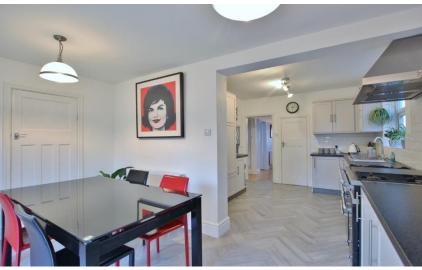

In brief you have a welcoming hallway, W.C, bay fronted lounge with feature log burning stove and a rear reception room which is currently utilised as a dining room. Large modern kitchen diner, fitted with a comprehensive range of wall and base units with complimentary work tops and appliances. To the first floor you have the master bedroom with bay window which enjoys the sensational views. Second double bedroom with en suite shower room, two further double bedrooms and a contemporary four piece family bathroom.