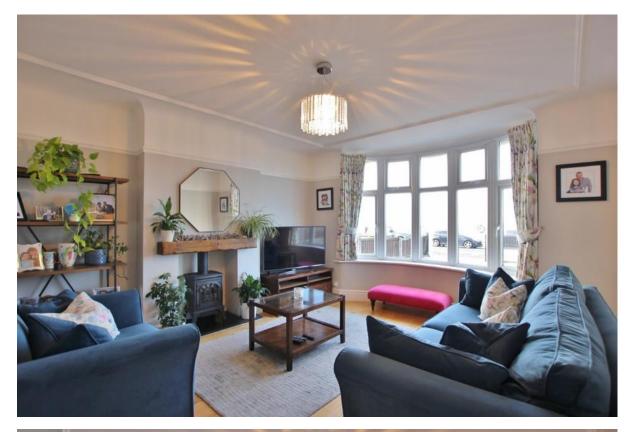

In brief you have a welcoming hallway, W.C, bay fronted lounge with feature log burning stove and a rear reception room which is currently utilised as a dining room. Large modern kitchen diner, fitted with a comprehensive range of wall and base units with complimentary work tops and appliances. To the first floor you have the master bedroom with bay window which enjoys the sensational views. Second double bedroom with en suite shower room, two further double bedrooms and a contemporary four piece family bathroom.