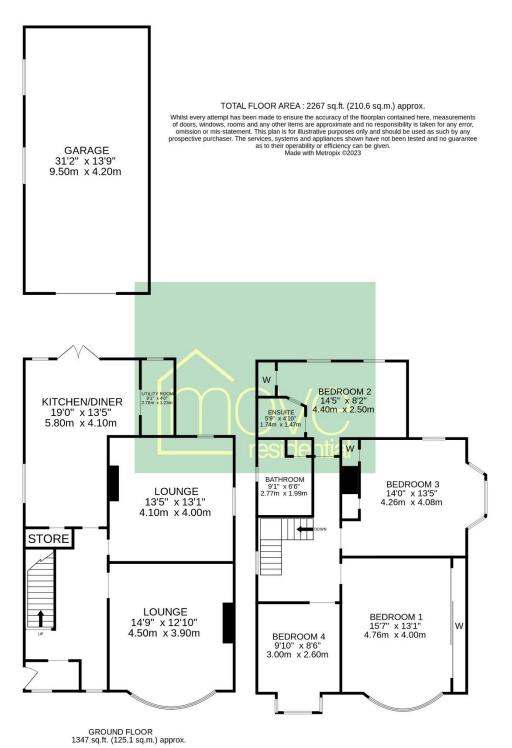

£649,950

1ST FLOOR 920 sq.ft. (85.5 sq.m.) approx.

In brief you have a welcoming hallway, W.C, bay fronted lounge with feature log burning stove and a rear reception room which is currently utilised as a dining room. Large modern kitchen diner, fitted with a comprehensive range of wall and base units with complimentary work tops and appliances. To the first floor you have the master bedroom with bay window which enjoys the sensational views. Second double bedroom with en suite shower room, two further double bedrooms and a contemporary four piece family bathroom.