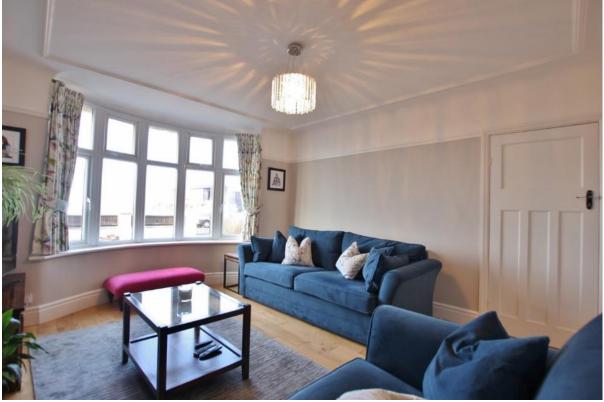

In brief you have a welcoming hallway, W.C, bay fronted lounge with feature log burning stove and a rear reception room which is currently utilised as a dining room. Large modern kitchen diner, fitted with a comprehensive range of wall and base units with complimentary work tops and appliances. To the first floor you have the master bedroom with bay window which enjoys the sensational views. Second double bedroom with en suite shower room, two further double bedrooms and a contemporary four piece family bathroom.