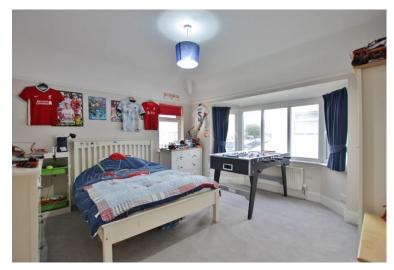

In brief you have a welcoming hallway, W.C, bay fronted lounge with feature log burning stove and a rear reception room which is currently utilised as a dining room. Large modern kitchen diner, fitted with a comprehensive range of wall and base units with complimentary work tops and appliances. To the first floor you have the master bedroom with bay window which enjoys the sensational views. Second double bedroom with en suite shower room, two further double bedrooms and a contemporary four piece family bathroom.