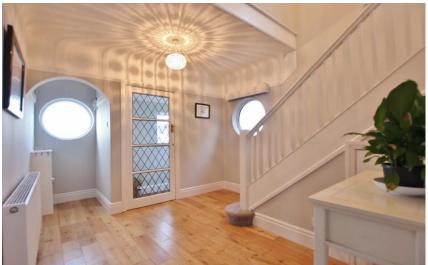

In brief you have a welcoming hallway, W.C, bay fronted lounge with feature log burning stove and a rear reception room which is currently utilised as a dining room. Large modern kitchen diner, fitted with a comprehensive range of wall and base units with complimentary work tops and appliances. To the first floor you have the master bedroom with bay window which enjoys the sensational views. Second double bedroom with en suite shower room, two further double bedrooms and a contemporary four piece family bathroom.