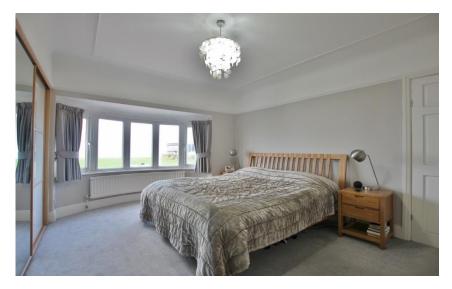

In brief you have a welcoming hallway, W.C, bay fronted lounge with feature log burning stove and a rear reception room which is currently utilised as a dining room. Large modern kitchen diner, fitted with a comprehensive range of wall and base units with complimentary work tops and appliances. To the first floor you have the master bedroom with bay window which enjoys the sensational views. Second double bedroom with en suite shower room, two further double bedrooms and a contemporary four piece family bathroom.