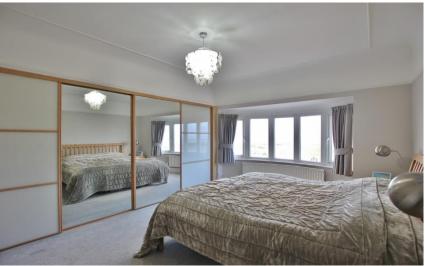

In brief you have a welcoming hallway, W.C, bay fronted lounge with feature log burning stove and a rear reception room which is currently utilised as a dining room. Large modern kitchen diner, fitted with a comprehensive range of wall and base units with complimentary work tops and appliances. To the first floor you have the master bedroom with bay window which enjoys the sensational views. Second double bedroom with en suite shower room, two further double bedrooms and a contemporary four piece family bathroom.