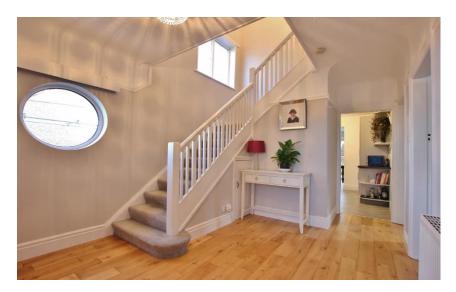

In brief you have a welcoming hallway, W.C, bay fronted lounge with feature log burning stove and a rear reception room which is currently utilised as a dining room. Large modern kitchen diner, fitted with a comprehensive range of wall and base units with complimentary work tops and appliances. To the first floor you have the master bedroom with bay window which enjoys the sensational views. Second double bedroom with en suite shower room, two further double bedrooms and a contemporary four piece family bathroom.