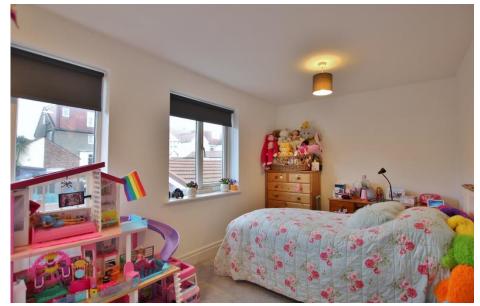

In brief you have a welcoming hallway, W.C, bay fronted lounge with feature log burning stove and a rear reception room which is currently utilised as a dining room. Large modern kitchen diner, fitted with a comprehensive range of wall and base units with complimentary work tops and appliances. To the first floor you have the master bedroom with bay window which enjoys the sensational views. Second double bedroom with en suite shower room, two further double bedrooms and a contemporary four piece family bathroom.