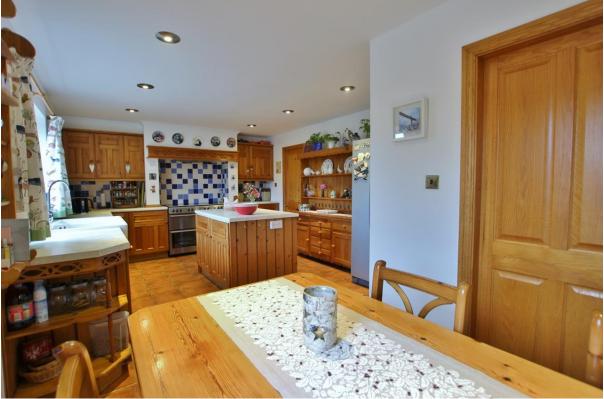

In brief you have a welcoming hallway, three sizeable reception rooms and a study. Well fitted kitchen diner comprising a comprehensive range of wall and base units, Belfast sink and central island. the ground floor is completed by a utility room and W.C. To the first floor you have the master bedroom with fitted wardrobes and en suite shower room. Three further double bedrooms all fitted with storage and a three piece family bathroom. Externally this home boasts ample off road parking, detached double garage and triple glazing. Encapsulating this home perfectly is the aforementioned garden, generous is size and beautifully manicured with a large pond, sweeping lawn, patio and decked areas all with mature, well established planting borders offering a profusion of colour throughout the flowering months.