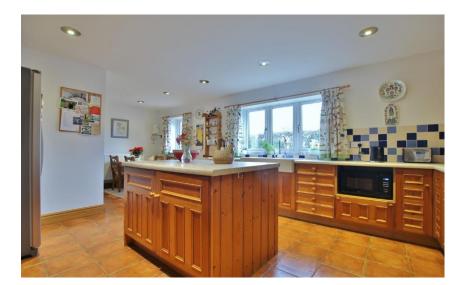

In brief you have a welcoming hallway, three sizeable reception rooms and a study. Well fitted kitchen diner comprising a comprehensive range of wall and base units, Belfast sink and central island. the ground floor is completed by a utility room and W.C. To the first floor you have the master bedroom with fitted wardrobes and en suite shower room. Three further double bedrooms all fitted with storage and a three piece family bathroom. Externally this home boasts ample off road parking, detached double garage and triple glazing. Encapsulating this home perfectly is the aforementioned garden, generous is size and beautifully manicured with a large pond, sweeping lawn, patio and decked areas all with mature, well established planting borders offering a profusion of colour throughout the flowering months.