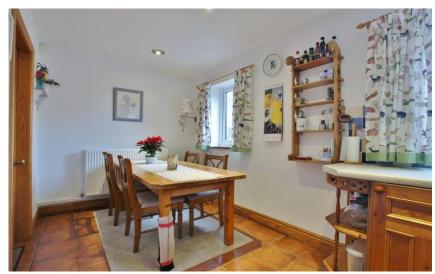

In brief you have a welcoming hallway, three sizeable reception rooms and a study. Well fitted kitchen diner comprising a comprehensive range of wall and base units, Belfast sink and central island. the ground floor is completed by a utility room and W.C. To the first floor you have the master bedroom with fitted wardrobes and en suite shower room. Three further double bedrooms all fitted with storage and a three piece family bathroom. Externally this home boasts ample off road parking, detached double garage and triple glazing. Encapsulating this home perfectly is the aforementioned garden, generous is size and beautifully manicured with a large pond, sweeping lawn, patio and decked areas all with mature, well established planting borders offering a profusion of colour throughout the flowering months.