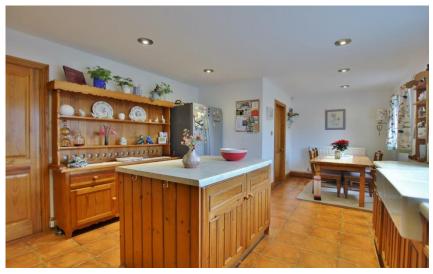

In brief you have a welcoming hallway, three sizeable reception rooms and a study. Well fitted kitchen diner comprising a comprehensive range of wall and base units, Belfast sink and central island. the ground floor is completed by a utility room and W.C. To the first floor you have the master bedroom with fitted wardrobes and en suite shower room. Three further double bedrooms all fitted with storage and a three piece family bathroom. Externally this home boasts ample off road parking, detached double garage and triple glazing. Encapsulating this home perfectly is the aforementioned garden, generous is size and beautifully manicured with a large pond, sweeping lawn, patio and decked areas all with mature, well established planting borders offering a profusion of colour throughout the flowering months.