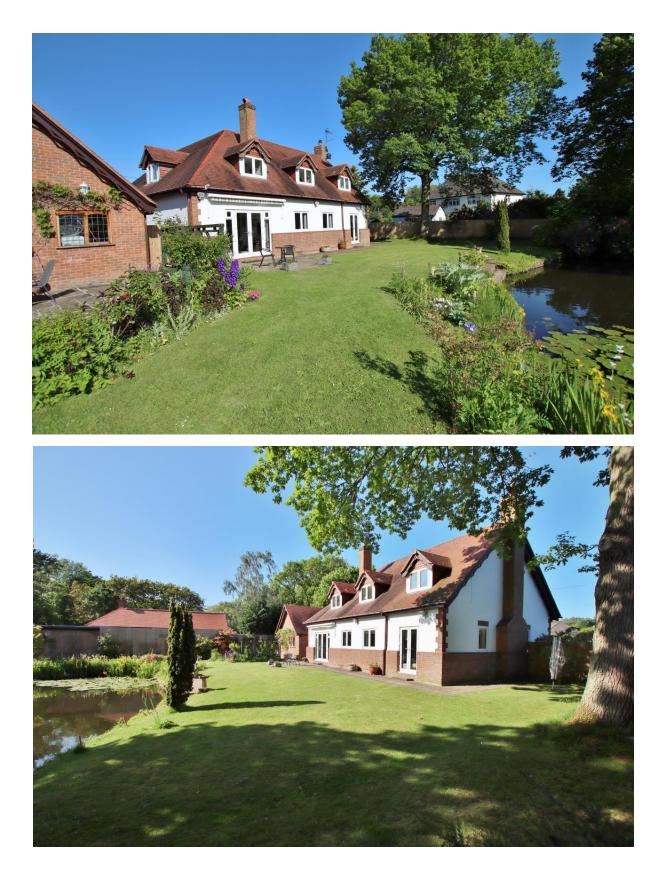

### Description

Idyllic and charming four double bedroom detached residence nestled on a beautiful private plot which boasts a large pond and stunning views towards the Estuary and Welsh Hills. A credit to the current owners this property boasts approximately 2,076 square foot of sumptuous living accommodation, flooded with an abundance of natural light and all appointed with a fresh and neutral décor.

In brief you have a welcoming hallway, three sizeable reception rooms and a study. Well fitted kitchen diner comprising a comprehensive range of wall and base units, Belfast sink and central island. the ground floor is completed by a utility room and W.C. To the first floor you have the master bedroom with fitted wardrobes and en suite shower room. Three further double bedrooms all fitted with storage and a three piece family bathroom. Externally this home boasts ample off road parking, detached double garage and triple glazing. Encapsulating this home perfectly is the aforementioned garden, generous is size and beautifully manicured with a large pond, sweeping lawn, patio and decked areas all with mature, well established planting borders offering a profusion of colour throughout the flowering months.