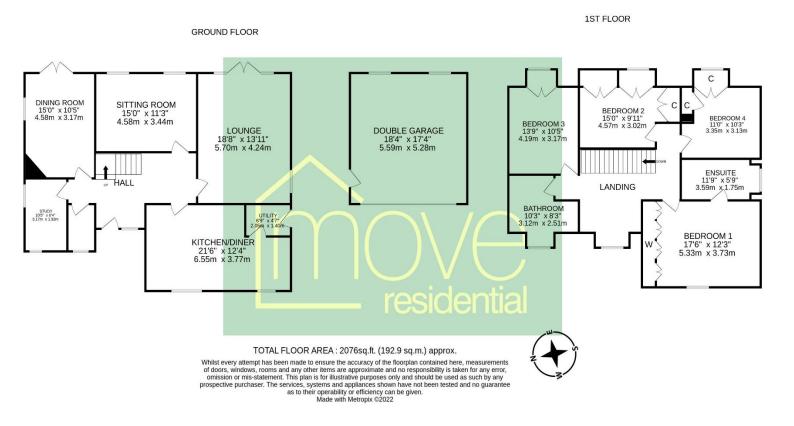

# Cottage Drive West, Gayton, Wirral CH60 8NX

- Idyllic and Charming Four Double Bedroom Detached Residence
- Exquisite Rear Garden with Large Pond, Lawn, Patio and Decking
- Hall, Three Reception Rooms, Study, Kitchen Diner, Utility and W.C
- Ample Off Road Parking, Detached Double Garage and Triple Glazing
- Occupying a Generous Sized Plot with Stunning Estuary Views
- Boasting 2,076 Square Foot of Sumptuous Living Accommodation
- Four Sizeable Double Bedrooms, En Suite and Family Bathroom
- Prestigious Area of Gayton Viewing Strongly Recommended

### Description

Idyllic and charming four double bedroom detached residence nestled on a beautiful private plot which boasts a large pond and stunning views towards the Estuary and Welsh Hills. A credit to the current owners this property boasts approximately 2,076 square foot of sumptuous living accommodation, flooded with an abundance of natural light and all appointed with a fresh and neutral décor.

In brief you have a welcoming hallway, three sizeable reception rooms and a study. Well fitted kitchen diner comprising a comprehensive range of wall and base units, Belfast sink and central island. the ground floor is completed by a utility room and W.C. To the first floor you have the master bedroom with fitted wardrobes and en suite shower room. Three further double bedrooms all fitted with storage and a three piece family bathroom. Externally this home boasts ample off road parking, detached double garage and triple glazing. Encapsulating this home perfectly is the aforementioned garden, generous is size and beautifully manicured with a large pond, sweeping lawn, patio and decked areas all with mature, well established planting borders offering a profusion of colour throughout the flowering months.