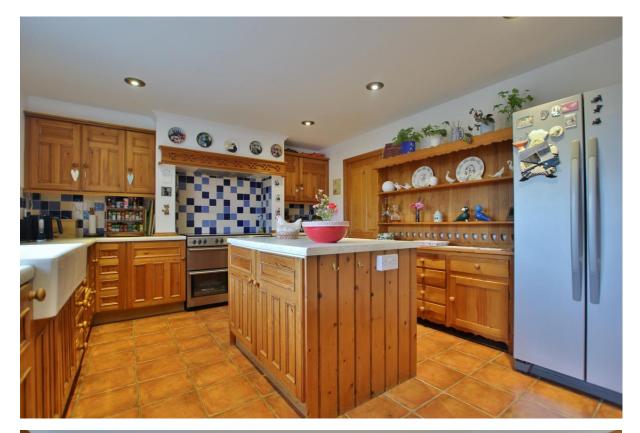

In brief you have a welcoming hallway, three sizeable reception rooms and a study. Well fitted kitchen diner comprising a comprehensive range of wall and base units, Belfast sink and central island. the ground floor is completed by a utility room and W.C. To the first floor you have the master bedroom with fitted wardrobes and en suite shower room. Three further double bedrooms all fitted with storage and a three piece family bathroom. Externally this home boasts ample off road parking, detached double garage and triple glazing. Encapsulating this home perfectly is the aforementioned garden, generous is size and beautifully manicured with a large pond, sweeping lawn, patio and decked areas all with mature, well established planting borders offering a profusion of colour throughout the flowering months.