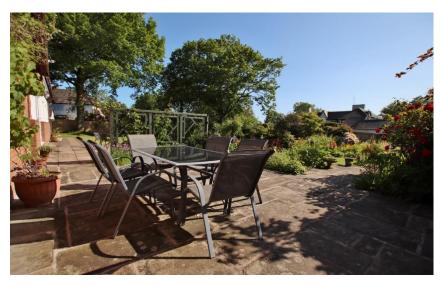

In brief you have a welcoming hallway, three sizeable reception rooms and a study. Well fitted kitchen diner comprising a comprehensive range of wall and base units, Belfast sink and central island. the ground floor is completed by a utility room and W.C. To the first floor you have the master bedroom with fitted wardrobes and en suite shower room. Three further double bedrooms all fitted with storage and a three piece family bathroom. Externally this home boasts ample off road parking, detached double garage and triple glazing. Encapsulating this home perfectly is the aforementioned garden, generous is size and beautifully manicured with a large pond, sweeping lawn, patio and decked areas all with mature, well established planting borders offering a profusion of colour throughout the flowering months.