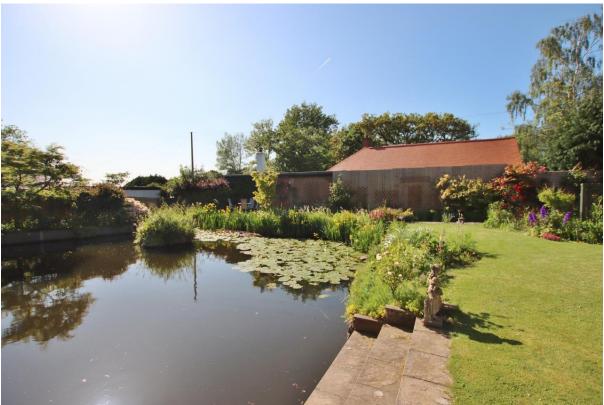

In brief you have a welcoming hallway, three sizeable reception rooms and a study. Well fitted kitchen diner comprising a comprehensive range of wall and base units, Belfast sink and central island, the ground floor is completed by a utility room and W.C. To the first floor you have the master bedroom with fitted wardrobes and en suite shower room. Three further double bedrooms all fitted with storage and a three piece family bathroom. Externally this home boasts ample off road parking, detached double garage and triple glazing. Encapsulating this home perfectly is the aforementioned garden, generous is size and beautifully manicured with a large pond, sweeping lawn, patio and decked areas all with mature, well established planting borders offering a profusion of colour throughout the flowering months.