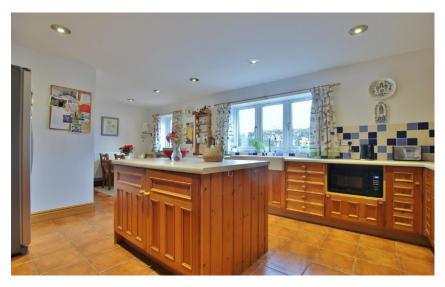

In brief you have a welcoming hallway, three sizeable reception rooms and a study. Well fitted kitchen diner comprising a comprehensive range of wall and base units, Belfast sink and central island, the ground floor is completed by a utility room and W.C. To the first floor you have the master bedroom with fitted wardrobes and en suite shower room. Three further double bedrooms all fitted with storage and a three piece family bathroom. Externally this home boasts ample off road parking, detached double garage and triple glazing. Encapsulating this home perfectly is the aforementioned garden, generous is size and beautifully manicured with a large pond, sweeping lawn, patio and decked areas all with mature, well established planting borders offering a profusion of colour throughout the flowering months.