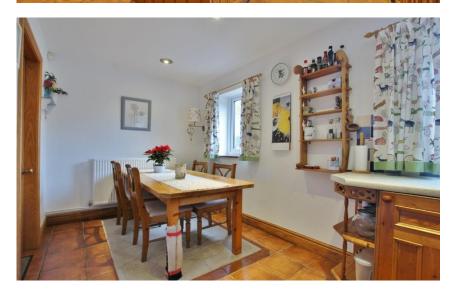

In brief you have a welcoming hallway, three sizeable reception rooms and a study. Well fitted kitchen diner comprising a comprehensive range of wall and base units, Belfast sink and central island, the ground floor is completed by a utility room and W.C. To the first floor you have the master bedroom with fitted wardrobes and en suite shower room. Three further double bedrooms all fitted with storage and a three piece family bathroom. Externally this home boasts ample off road parking, detached double garage and triple glazing. Encapsulating this home perfectly is the aforementioned garden, generous is size and beautifully manicured with a large pond, sweeping lawn, patio and decked areas all with mature, well established planting borders offering a profusion of colour throughout the flowering months.