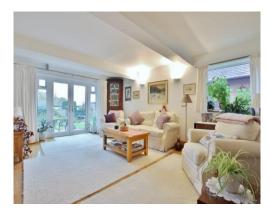

In brief you have a welcoming hallway, three sizeable reception rooms and a study. Well fitted kitchen diner comprising a comprehensive range of wall and base units, Belfast sink and central island, the ground floor is completed by a utility room and W.C. To the first floor you have the master bedroom with fitted wardrobes and en suite shower room. Three further double bedrooms all fitted with storage and a three piece family bathroom. Externally this home boasts ample off road parking, detached double garage and triple glazing. Encapsulating this home perfectly is the aforementioned garden, generous is size and beautifully manicured with a large pond, sweeping lawn, patio and decked areas all with mature, well established planting borders offering a profusion of colour throughout the flowering months.