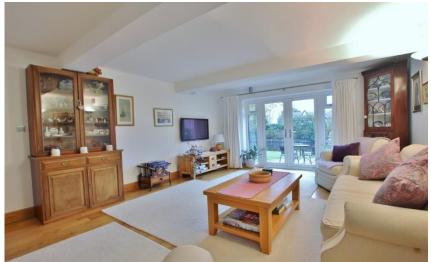

In brief you have a welcoming hallway, three sizeable reception rooms and a study. Well fitted kitchen diner comprising a comprehensive range of wall and base units, Belfast sink and central island, the ground floor is completed by a utility room and W.C. To the first floor you have the master bedroom with fitted wardrobes and en suite shower room. Three further double bedrooms all fitted with storage and a three piece family bathroom. Externally this home boasts ample off road parking, detached double garage and triple glazing. Encapsulating this home perfectly is the aforementioned garden, generous is size and beautifully manicured with a large pond, sweeping lawn, patio and decked areas all with mature, well established planting borders offering a profusion of colour throughout the flowering months.