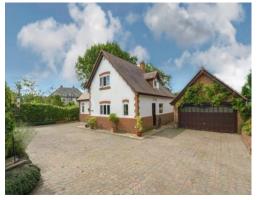

In brief you have a welcoming hallway, three sizeable reception rooms and a study. Well fitted kitchen diner comprising a comprehensive range of wall and base units, Belfast sink and central island, the ground floor is completed by a utility room and W.C. To the first floor you have the master bedroom with fitted wardrobes and en suite shower room. Three further double bedrooms all fitted with storage and a three piece family bathroom. Externally this home boasts ample off road parking, detached double garage and triple glazing. Encapsulating this home perfectly is the aforementioned garden, generous is size and beautifully manicured with a large pond, sweeping lawn, patio and decked areas all with mature, well established planting borders offering a profusion of colour throughout the flowering months.