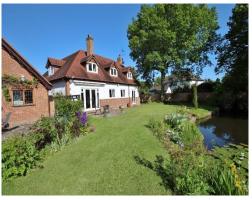

In brief you have a welcoming hallway, three sizeable reception rooms and a study. Well fitted kitchen diner comprising a comprehensive range of wall and base units, Belfast sink and central island, the ground floor is completed by a utility room and W.C. To the first floor you have the master bedroom with fitted wardrobes and en suite shower room. Three further double bedrooms all fitted with storage and a three piece family bathroom. Externally this home boasts ample off road parking, detached double garage and triple glazing. Encapsulating this home perfectly is the aforementioned garden, generous is size and beautifully manicured with a large pond, sweeping lawn, patio and decked areas all with mature, well established planting borders offering a profusion of colour throughout the flowering months.