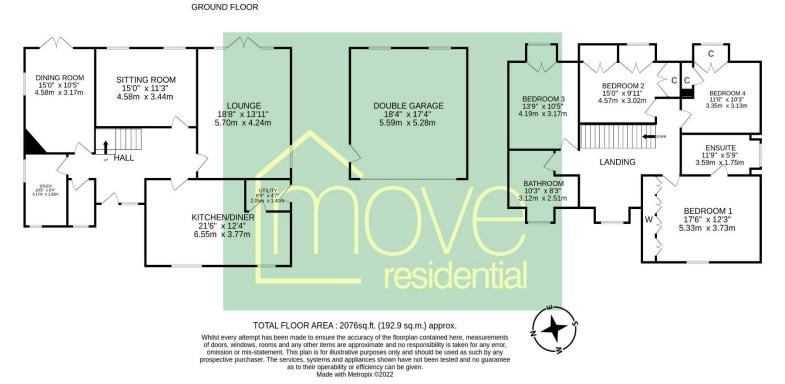

#### Floor Plan

In brief you have a welcoming hallway, three sizeable reception rooms and a study. Well fitted kitchen diner comprising a comprehensive range of wall and base units, Belfast sink and central island, the ground floor is completed by a utility room and W.C. To the first floor you have the master bedroom with fitted wardrobes and en suite shower room. Three further double bedrooms all fitted with storage and a three piece family bathroom. Externally this home boasts ample off road parking, detached double garage and triple glazing. Encapsulating this home perfectly is the aforementioned garden, generous is size and beautifully manicured with a large pond, sweeping lawn, patio and decked areas all with mature, well established planting borders offering a profusion of colour throughout the flowering months.