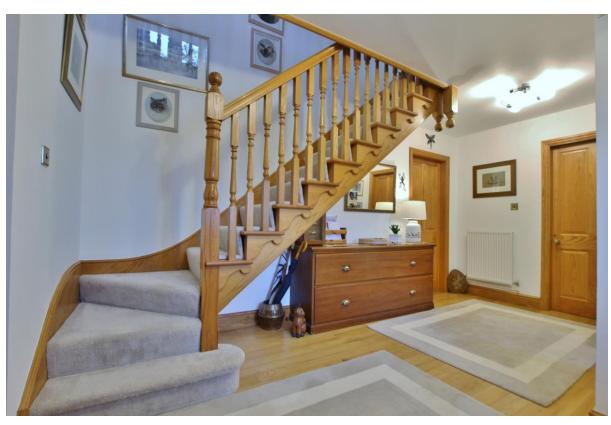

In brief you have a welcoming hallway, three sizeable reception rooms and a study. Well fitted kitchen diner comprising a comprehensive range of wall and base units, Belfast sink and central island, the ground floor is completed by a utility room and W.C. To the first floor you have the master bedroom with fitted wardrobes and en suite shower room. Three further double bedrooms all fitted with storage and a three piece family bathroom. Externally this home boasts ample off road parking, detached double garage and triple glazing. Encapsulating this home perfectly is the aforementioned garden, generous is size and beautifully manicured with a large pond, sweeping lawn, patio and decked areas all with mature, well established planting borders offering a profusion of colour throughout the flowering months.