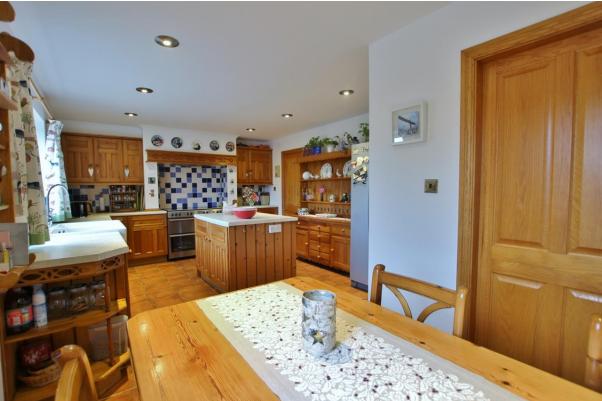

In brief you have a welcoming hallway, three sizeable reception rooms and a study. Well fitted kitchen diner comprising a comprehensive range of wall and base units, Belfast sink and central island, the ground floor is completed by a utility room and W.C. To the first floor you have the master bedroom with fitted wardrobes and en suite shower room. Three further double bedrooms all fitted with storage and a three piece family bathroom. Externally this home boasts ample off road parking, detached double garage and triple glazing. Encapsulating this home perfectly is the aforementioned garden, generous is size and beautifully manicured with a large pond, sweeping lawn, patio and decked areas all with mature, well established planting borders offering a profusion of colour throughout the flowering months.