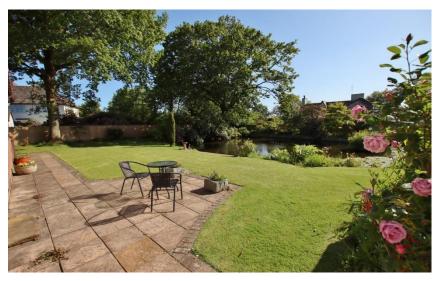

In brief you have a welcoming hallway, three sizeable reception rooms and a study. Well fitted kitchen diner comprising a comprehensive range of wall and base units, Belfast sink and central island, the ground floor is completed by a utility room and W.C. To the first floor you have the master bedroom with fitted wardrobes and en suite shower room. Three further double bedrooms all fitted with storage and a three piece family bathroom. Externally this home boasts ample off road parking, detached double garage and triple glazing. Encapsulating this home perfectly is the aforementioned garden, generous is size and beautifully manicured with a large pond, sweeping lawn, patio and decked areas all with mature, well established planting borders offering a profusion of colour throughout the flowering months.