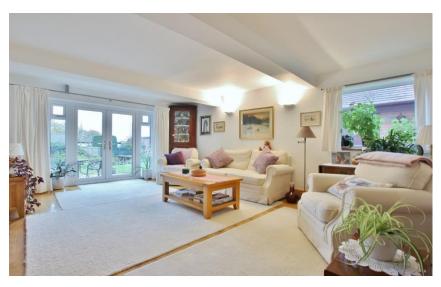

In brief you have a welcoming hallway, three sizeable reception rooms and a study. Well fitted kitchen diner comprising a comprehensive range of wall and base units, Belfast sink and central island, the ground floor is completed by a utility room and W.C. To the first floor you have the master bedroom with fitted wardrobes and en suite shower room. Three further double bedrooms all fitted with storage and a three piece family bathroom. Externally this home boasts ample off road parking, detached double garage and triple glazing. Encapsulating this home perfectly is the aforementioned garden, generous is size and beautifully manicured with a large pond, sweeping lawn, patio and decked areas all with mature, well established planting borders offering a profusion of colour throughout the flowering months.