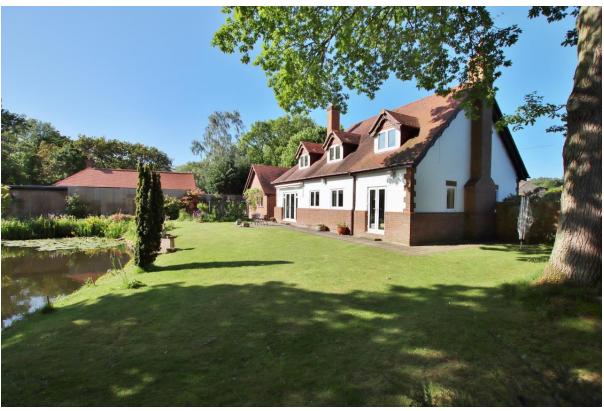

## Description

Idyllic and charming four double bedroom detached residence nestled on a beautiful private plot which boasts a large pond and stunning views towards the Estuary and Welsh Hills. A credit to the current owners this property boasts approximately 2,076 square foot of sumptuous living accommodation, flooded with an abundance of natural light and all appointed with a fresh and neutral décor.

In brief you have a welcoming hallway, three sizeable reception rooms and a study. Well fitted kitchen diner comprising a comprehensive range of wall and base units, Belfast sink and central island, the ground floor is completed by a utility room and W.C. To the first floor you have the master bedroom with fitted wardrobes and en suite shower room. Three further double bedrooms all fitted with storage and a three piece family bathroom. Externally this home boasts ample off road parking, detached double garage and triple glazing. Encapsulating this home perfectly is the aforementioned garden, generous is size and beautifully manicured with a large pond, sweeping lawn, patio and decked areas all with mature, well established planting borders offering a profusion of colour throughout the flowering months.