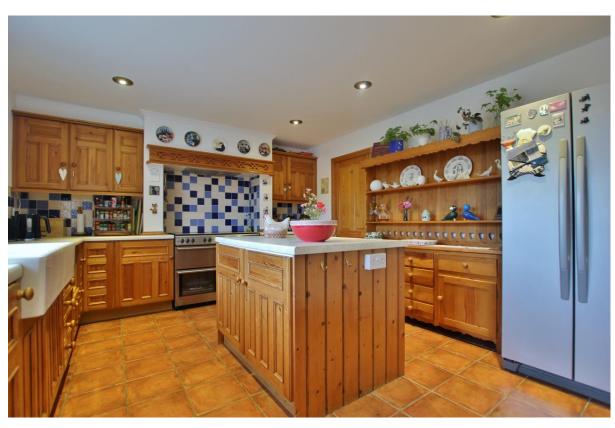

In brief you have a welcoming hallway, three sizeable reception rooms and a study. Well fitted kitchen diner comprising a comprehensive range of wall and base units, Belfast sink and central island, the ground floor is completed by a utility room and W.C. To the first floor you have the master bedroom with fitted wardrobes and en suite shower room. Three further double bedrooms all fitted with storage and a three piece family bathroom. Externally this home boasts ample off road parking, detached double garage and triple glazing. Encapsulating this home perfectly is the aforementioned garden, generous is size and beautifully manicured with a large pond, sweeping lawn, patio and decked areas all with mature, well established planting borders offering a profusion of colour throughout the flowering months.