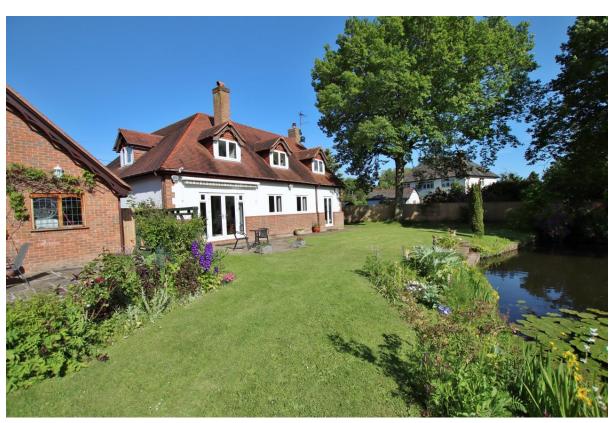

## Description

Idyllic and charming four double bedroom detached residence nestled on a beautiful private plot which boasts a large pond and stunning views towards the Estuary and Welsh Hills. A credit to the current owners this property boasts approximately 2,076 square foot of sumptuous living accommodation, flooded with an abundance of natural light and all appointed with a fresh and neutral décor.

In brief you have a welcoming hallway, three sizeable reception rooms and a study. Well fitted kitchen diner comprising a comprehensive range of wall and base units, Belfast sink and central island, the ground floor is completed by a utility room and W.C. To the first floor you have the master bedroom with fitted wardrobes and en suite shower room. Three further double bedrooms all fitted with storage and a three piece family bathroom. Externally this home boasts ample off road parking, detached double garage and triple glazing. Encapsulating this home perfectly is the aforementioned garden, generous is size and beautifully manicured with a large pond, sweeping lawn, patio and decked areas all with mature, well established planting borders offering a profusion of colour throughout the flowering months.