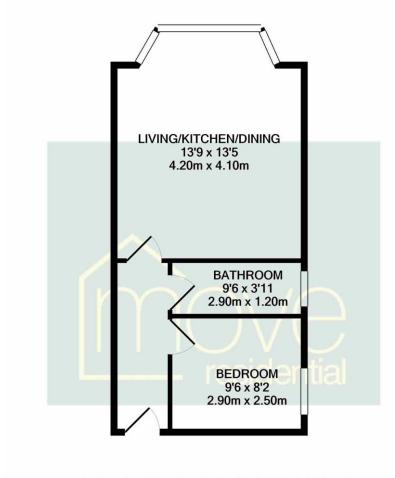

## TOTAL APPROX. FLOOR AREA 374 SQ.FT. (34.7 SQ.M.)

Whilst every attempt has been made to ensure the accuracy of the floor plan contained here, measurements of doors, windows, rooms and any other items are approximate and no responsibility is taken for any error, omission, or mis-statement. This plan is for illustrative purposes only and should be used as such by any prospective purchaser. The services, systems and appliances shown have not been tested and no guarantee as to their operability or efficiency can be given

Made with Metropix ©2022