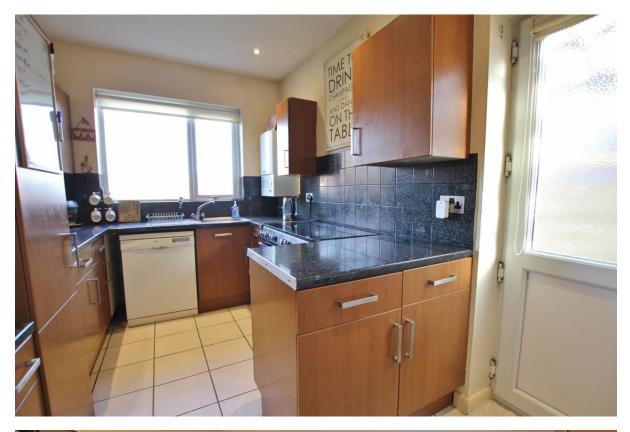

## Description

Traditional bay fronted three bedroom semi detached family home situated in the sought after residential area of New Ferry. Well appointed and maintained this family living accommodation briefly comprises a hallway, W.C, front lounge, sitting/dining room, well fitted kitchen and a utility room. To the first floor you have two double bedrooms, third bedroom, family bathroom and good sized partially boarded loft space. Further benefiting from ample off road parking, double glazing and gas central heating. Completing this home perfectly is the generous sized enclosed rear garden with patio and lawned areas. Situated within easy reach of local amenities, transport links and excellent schools a closer inspection is strongly advised.

## Porch -

Hallway -

**Lounge -**12' 6" x 10' 10" (3.8m x 3.3m)

Sitting/Dining Room - 19'0" x 10' 10" (5.8m x 3.3m)

Kitchen - 13' 5" x 7' 10" (4.1m x 2.4m)

**Utility Room -** 5' 7" x 7' 10" (1.7m x 2.4m)

First Floor Landing -