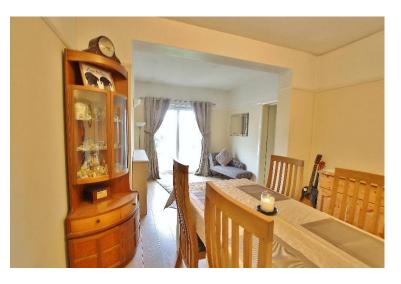

## Porch -

Hallway -

**Lounge -**12' 6" x 10' 10" (3.8m x 3.3m)

Sitting/Dining Room - 19'0" x 10' 10" (5.8m x 3.3m)

Kitchen - 13' 5" x 7' 10" (4.1m x 2.4m)

**Utility Room -** 5' 7" x 7' 10" (1.7m x 2.4m)

First Floor Landing -