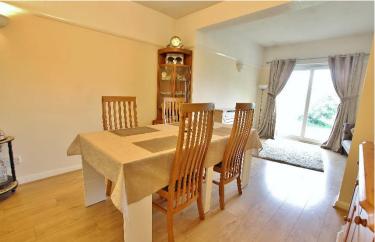

## Porch -

Hallway -

**Lounge -**12' 6" x 10' 10" (3.8m x 3.3m)

Sitting/Dining Room - 19'0" x 10' 10" (5.8m x 3.3m)

Kitchen - 13' 5" x 7' 10" (4.1m x 2.4m)

**Utility Room -** 5' 7" x 7' 10" (1.7m x 2.4m)

First Floor Landing -