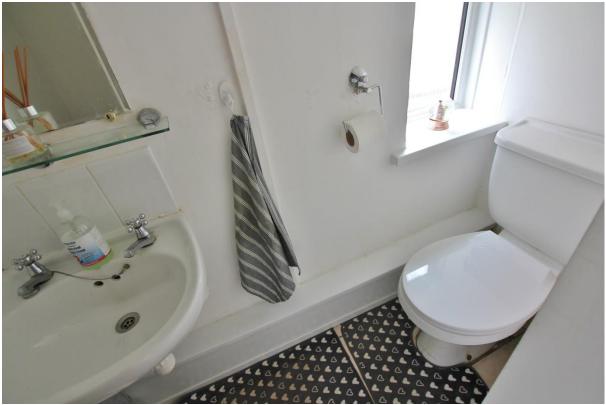

## Porch -

Hallway -

**Lounge -**12' 6" x 10' 10" (3.8m x 3.3m)

Sitting/Dining Room - 19'0" x 10' 10" (5.8m x 3.3m)

Kitchen - 13' 5" x 7' 10" (4.1m x 2.4m)

**Utility Room -** 5' 7" x 7' 10" (1.7m x 2.4m)

First Floor Landing -