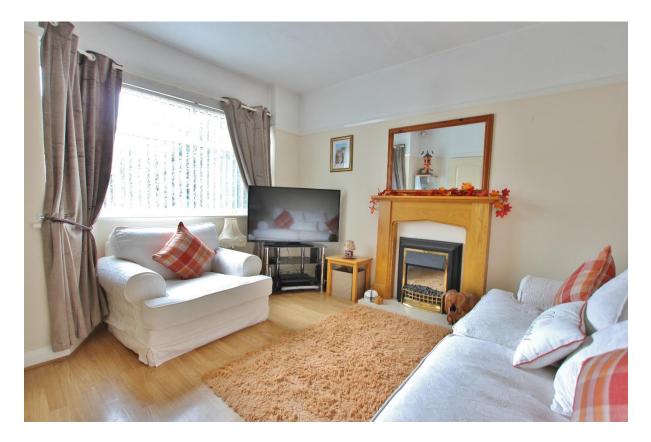

## Porch -

Hallway -

**Lounge -**12' 6" x 10' 10" (3.8m x 3.3m)

Sitting/Dining Room - 19'0" x 10' 10" (5.8m x 3.3m)

Kitchen - 13' 5" x 7' 10" (4.1m x 2.4m)

**Utility Room -** 5' 7" x 7' 10" (1.7m x 2.4m)

First Floor Landing -