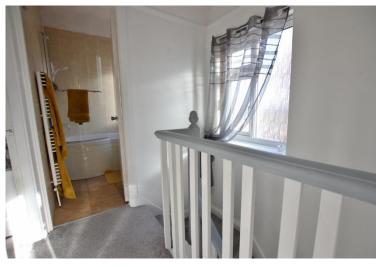

## Porch -

Hallway -

**Lounge -**12' 6" x 10' 10" (3.8m x 3.3m)

Sitting/Dining Room - 19'0" x 10' 10" (5.8m x 3.3m)

Kitchen - 13' 5" x 7' 10" (4.1m x 2.4m)

**Utility Room -** 5' 7" x 7' 10" (1.7m x 2.4m)

First Floor Landing -