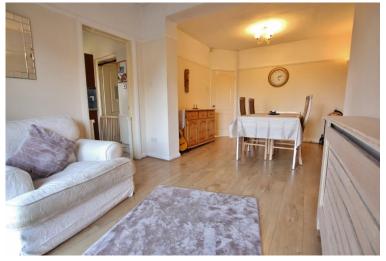

## Description

Traditional bay fronted three bedroom semi detached family home situated in the sought after residential area of New Ferry. Well appointed and maintained this family living accommodation briefly comprises a hallway, W.C, front lounge, sitting/dining room, well fitted kitchen and a utility room. To the first floor you have two double bedrooms, third bedroom, family bathroom and good sized partially boarded loft space. Further benefiting from ample off road parking, double glazing and gas central heating. Completing this home perfectly is the generous sized enclosed rear garden with patio and lawned areas. Situated within easy reach of local amenities, transport links and excellent schools a closer inspection is strongly advised.

## Porch -

Hallway -

**Lounge -**12' 6" x 10' 10" (3.8m x 3.3m)

Sitting/Dining Room - 19'0" x 10' 10" (5.8m x 3.3m)

Kitchen - 13' 5" x 7' 10" (4.1m x 2.4m)

**Utility Room -** 5' 7" x 7' 10" (1.7m x 2.4m)

First Floor Landing -