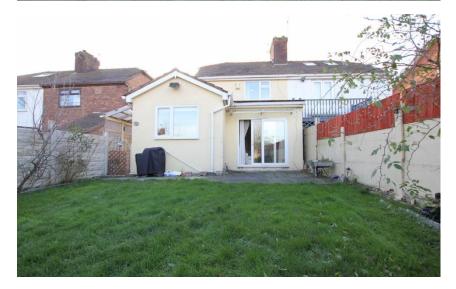

# Shorefields, New Ferry, Wirral CH62 1BS

- Bay Fronted Three Bedroom Semi Detached Property
- Well Appointed and Maintained Living Accommodation
- Two Double Bedrooms, Third Bedroom and Bathroom
- Generous Sized Enclosed Garden with Patio and Lawn
- Situated in the Popular Residential Area of New Ferry
- Hall, W.C, Lounge, Sitting/Dining Room, Kitchen and Utility
- Large Driveway, Double Glazing and Central Heating
- Situated Close to Local Amenities and Transport Links

## Description

Traditional bay fronted three bedroom semi detached family home situated in the sought after residential area of New Ferry. Well appointed and maintained this family living accommodation briefly comprises a hallway, W.C, front lounge, sitting/dining room, well fitted kitchen and a utility room. To the first floor you have two double bedrooms, third bedroom, family bathroom and good sized partially boarded loft space. Further benefiting from ample off road parking, double glazing and gas central heating. Completing this home perfectly is the generous sized enclosed rear garden with patio and lawned areas. Situated within easy reach of local amenities, transport links and excellent schools a closer inspection is strongly advised.