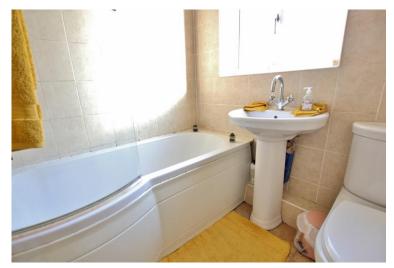

Bedroom One - 12' 10" x 8' 6" (3.9m x 2.6m)

**Bedroom Two -** 9' 6" x 10' 2" (2.9m x 3.1m)

**Bedroom Three -** 7' 10" x 7' 3" (2.4m x 2.2m)

**Bathroom -** 6' 3" x 5' 7" (1.9m x 1.7m)