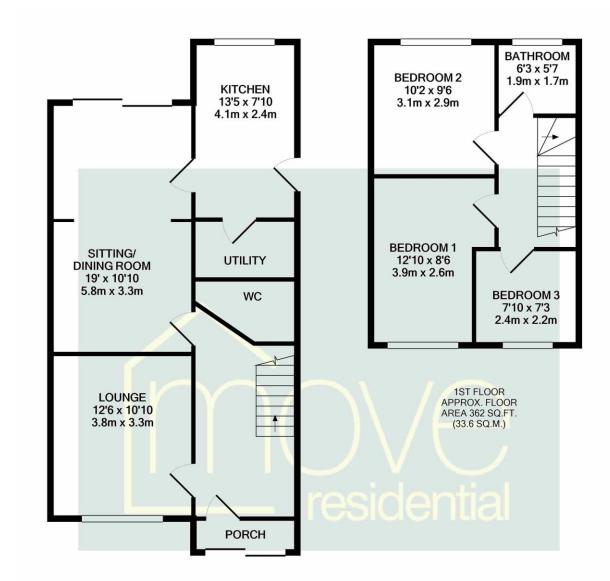

## Porch -

Hallway -

**Lounge -**12' 6" x 10' 10" (3.8m x 3.3m)

Sitting/Dining Room - 19'0" x 10' 10" (5.8m x 3.3m)

Kitchen - 13' 5" x 7' 10" (4.1m x 2.4m)

**Utility Room -** 5' 7" x 7' 10" (1.7m x 2.4m)

First Floor Landing -

Bedroom One - 12' 10" x 8' 6" (3.9m x 2.6m)

**Bedroom Two -** 9' 6" x 10' 2" (2.9m x 3.1m)

**Bedroom Three -** 7' 10" x 7' 3" (2.4m x 2.2m)

**Bathroom -** 6' 3" x 5' 7" (1.9m x 1.7m)

GROUND FLOOR APPROX. FLOOR AREA 645 SQ.FT. (59.9 SQ.M.)

### TOTAL APPROX. FLOOR AREA 1006 SQ.FT. (93.5 SQ.M.)

Whilst every attempt has been made to ensure the accuracy of the floor plan contained here, measurements of doors, windows, rooms and any other items are approximate and no responsibility is taken for any error, omission, or mis-statement. This plan is for illustrative purposes only and should be used as such by any prospective purchaser. The services, systems and appliances shown have not been tested and no guarantee as to their operability or efficiency can be given Made with Metropix ©2021