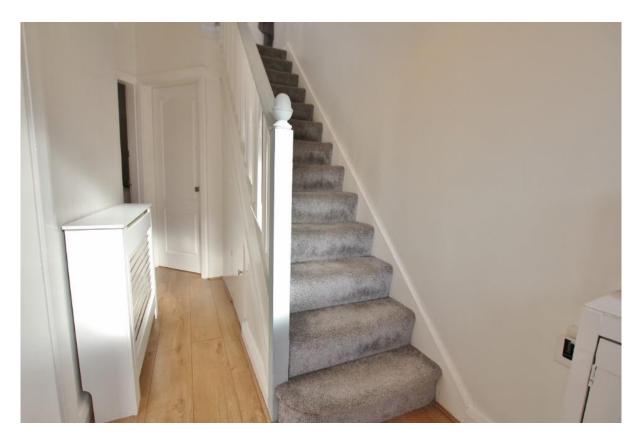

## Porch -

Hallway -

**Lounge -**12' 6" x 10' 10" (3.8m x 3.3m)

Sitting/Dining Room - 19'0" x 10' 10" (5.8m x 3.3m)

Kitchen - 13' 5" x 7' 10" (4.1m x 2.4m)

**Utility Room -** 5' 7" x 7' 10" (1.7m x 2.4m)

First Floor Landing -