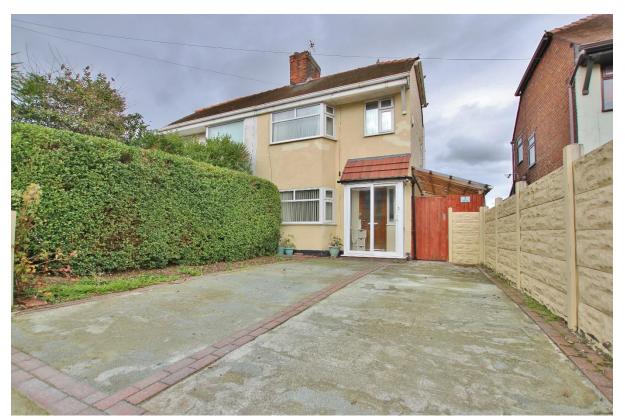

# Shorefields, New Ferry, Wirral CH62 1BS

- Bay Fronted Three Bedroom Semi Detached Property
- Well Appointed and Maintained Living Accommodation
- Two Double Bedrooms, Third Bedroom and Bathroom
- Generous Sized Enclosed Garden with Patio and Lawn
- Situated in the Popular Residential Area of New Ferry
- Hall, W.C, Lounge, Sitting/Dining Room, Kitchen and Utility
- Large Driveway, Double Glazing and Central Heating
- Situated Close to Local Amenities and Transport Links

## Description

Traditional bay fronted three bedroom semi detached family home situated in the sought after residential area of New Ferry. Well appointed and maintained this family living accommodation briefly comprises a hallway, W.C, front lounge, sitting/dining room, well fitted kitchen and a utility room. To the first floor you have two double bedrooms, third bedroom, family bathroom and good sized partially boarded loft space. Further benefiting from ample off road parking, double glazing and gas central heating. Completing this home perfectly is the generous sized enclosed rear garden with patio and lawned areas. Situated within easy reach of local amenities, transport links and excellent schools a closer inspection is strongly advised.