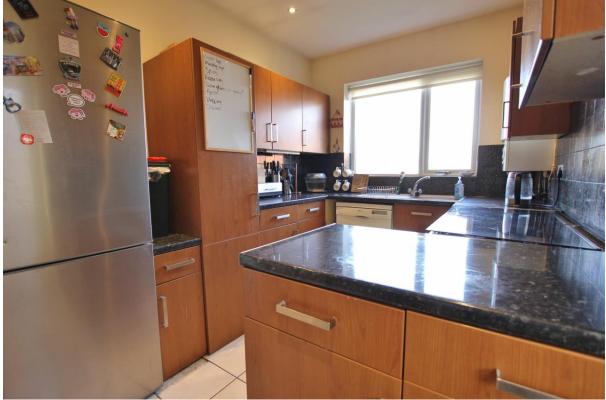

## Description

Traditional bay fronted three bedroom semi detached family home situated in the sought after residential area of New Ferry. Well appointed and maintained this family living accommodation briefly comprises a hallway, W.C, front lounge, sitting/dining room, well fitted kitchen and a utility room. To the first floor you have two double bedrooms, third bedroom, family bathroom and good sized partially boarded loft space. Further benefiting from ample off road parking, double glazing and gas central heating. Completing this home perfectly is the generous sized enclosed rear garden with patio and lawned areas. Situated within easy reach of local amenities, transport links and excellent schools a closer inspection is strongly advised.

## Porch -

Hallway -

**Lounge -**12' 6" x 10' 10" (3.8m x 3.3m)

Sitting/Dining Room - 19'0" x 10' 10" (5.8m x 3.3m)

Kitchen - 13' 5" x 7' 10" (4.1m x 2.4m)

**Utility Room -** 5' 7" x 7' 10" (1.7m x 2.4m)

First Floor Landing -