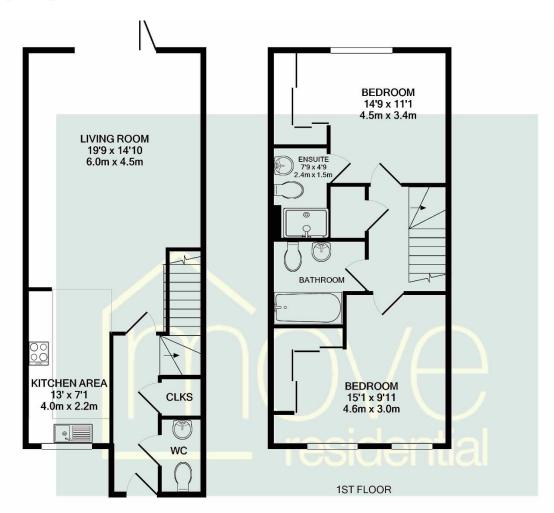

```
Hallway -

W.C -

Cloakroom-

Lounge - 19' 9" x 14' 10" (6.02m x 4.52m)

Kitchen - 13' 0" x 7' 1" (3.96m x 2.16m)

First Floor Landing -

Bedroom One - 14' 9" x 11' 1" (4.49m x 3.38m)

En Suite - 7' 9" x 4' 9" (2.36m x 1.45m)

Bedroom Two - 15' 1" x 9' 11" (4.59m x 3.02m)

Bathroom -

Courtyard -
```

## Floor Plan

**GROUND FLOOR** 

### TOTAL APPROX. FLOOR AREA 1108 SQ.FT. (102.9 SQ.M.)

Whilst every attempt has been made to ensure the accuracy of the floor plan contained here, measurements of doors, windows, rooms and any other items are approximate and no responsibility is taken for any error, omission, or mis-statement. This plan is for illustrative purposes only and should be used as such by any prospective purchaser. The services, systems and appliances shown have not been tested and no guarantee as to their operability or efficiency can be given