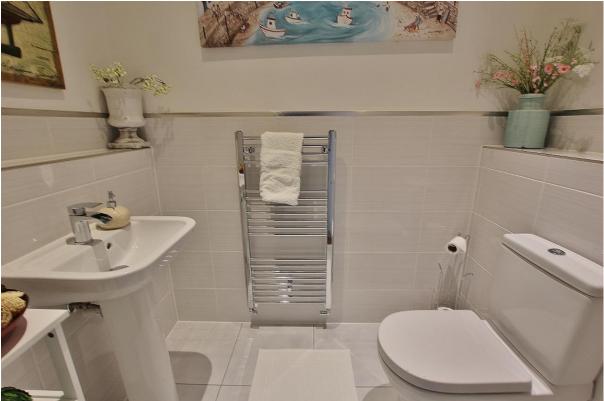

```
Hallway -

W.C -

Cloakroom-

Lounge - 19' 9" x 14' 10" (6.02m x 4.52m)

Kitchen - 13' 0" x 7' 1" (3.96m x 2.16m)

First Floor Landing -

Bedroom One - 14' 9" x 11' 1" (4.49m x 3.38m)

En Suite - 7' 9" x 4' 9" (2.36m x 1.45m)

Bedroom Two - 15' 1" x 9' 11" (4.59m x 3.02m)

Bathroom -

Courtyard -
```