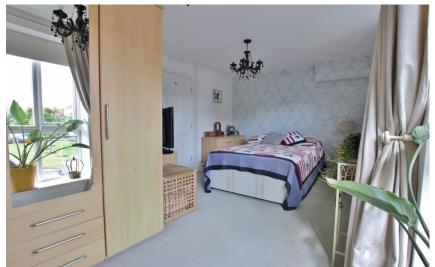

```
Hallway -

W.C -

Cloakroom-

Lounge - 19' 9" x 14' 10" (6.02m x 4.52m)

Kitchen - 13' 0" x 7' 1" (3.96m x 2.16m)

First Floor Landing -

Bedroom One - 14' 9" x 11' 1" (4.49m x 3.38m)

En Suite - 7' 9" x 4' 9" (2.36m x 1.45m)

Bedroom Two - 15' 1" x 9' 11" (4.59m x 3.02m)

Bathroom -

Courtyard -
```