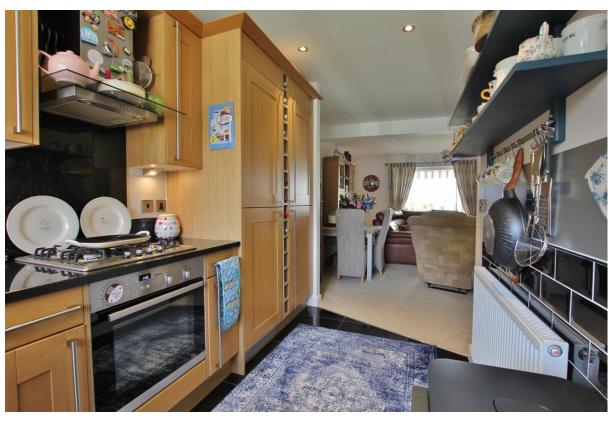

## **Description**

Attractive two double bedroom town house situated in the picturesque area of Parkgate enjoying a private courtyard with direct views over the Marshlands towards Wales. Immaculately presented the accommodation briefly comprises a hallway, W.C, cloakroom and a large lounge opening to a well fitted kitchen. To the first floor you have the master bedroom with fitted wardrobes and en suite shower room, second double bedroom and three piece bathroom. Further benefiting from two allocated parking spaces. Situated within walking distance to amenities and transport links, a closer inspection is essential to appreciate this superb home and its location in full.

```
Hallway -

W.C -

Cloakroom-

Lounge - 19' 9" x 14' 10" (6.02m x 4.52m)

Kitchen - 13' 0" x 7' 1" (3.96m x 2.16m)

First Floor Landing -

Bedroom One - 14' 9" x 11' 1" (4.49m x 3.38m)

En Suite - 7' 9" x 4' 9" (2.36m x 1.45m)