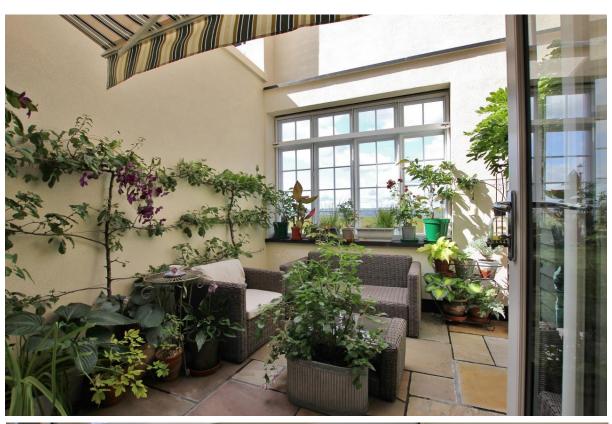

# Mostyn House, Grenfell Park, Parkgate CH64 6UJ

- Attractive Two Double Bedroom Town House
- Direct Views Over the Marshlands Towards Wales
- Hallway, W.C, Cloaks and Open Plan Lounge/Kitchen
- Two Allocated Parking Spaces and Courtyard with Views
- Situated in the Picturesque Area of Parkgate
- Well Appointed and Maintained Accommodation
- Two Double Bedrooms, En Suite and Bathroom
- Closer Inspection Strongly Recommended







































## **Description**

Attractive two double bedroom town house situated in the picturesque area of Parkgate enjoying a private courtyard with direct views over the Marshlands towards Wales. Immaculately presented the accommodation briefly comprises a hallway, W.C, cloakroom and a large lounge opening to a well fitted kitchen. To the first floor you have the master bedroom with fitted wardrobes and en suite shower room, second double bedroom and three piece bathroom. Further benefiting from two allocated parking spaces. Situated within walking distance to amenities and transport links, a closer inspection is essential to appreciate this superb home and its location in full.

```
Hallway -

W.C -

Cloakroom-

Lounge - 19' 9" x 14' 10" (6.02m x 4.52m)

Kitchen - 13' 0" x 7' 1" (3.96m x 2.16