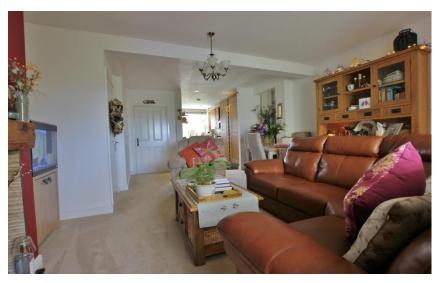

```
Hallway -

W.C -

Cloakroom-

Lounge - 19' 9" x 14' 10" (6.02m x 4.52m)

Kitchen - 13' 0" x 7' 1" (3.96m x 2.16m)

First Floor Landing -

Bedroom One - 14' 9" x 11' 1" (4.49m x 3.38m)

En Suite - 7' 9" x 4' 9" (2.36m x 1.45m)