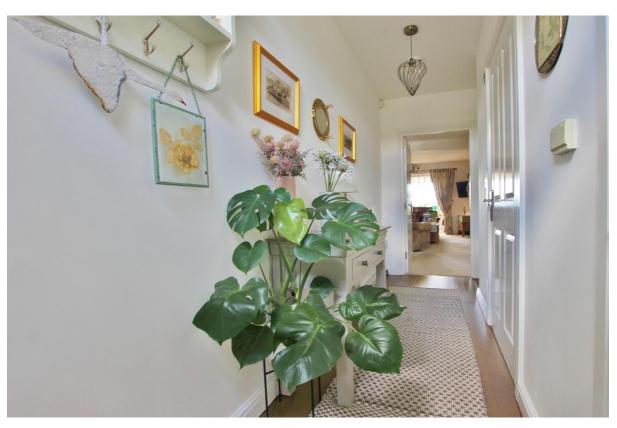

```
Hallway -

W.C -

Cloakroom-

Lounge - 19' 9" x 14' 10" (6.02m x 4.52m)

Kitchen - 13' 0" x 7' 1" (3.96m x 2.16m)

First Floor Landing -

Bedroom One - 14' 9" x 11' 1" (4.49m x 3.38m)

En Suite - 7' 9" x 4' 9" (2.36m x 1.45m)