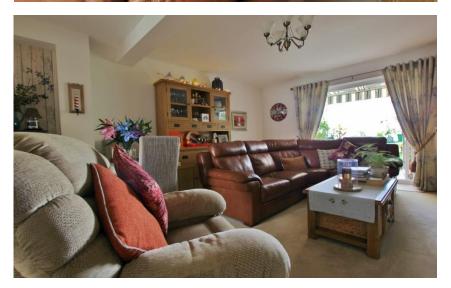

## **Description**

Attractive two double bedroom town house situated in the picturesque area of Parkgate enjoying a private courtyard with direct views over the Marshlands towards Wales. Immaculately presented the accommodation briefly comprises a hallway, W.C, cloakroom and a large lounge opening to a well fitted kitchen. To the first floor you have the master bedroom with fitted wardrobes and en suite shower room, second double bedroom and three piece bathroom. Further benefiting from two allocated parking spaces. Situated within walking distance to amenities and transport links, a closer inspection is essential to appreciate this superb home and its location in full.

```
Hallway -

W.C -

Cloakroom-

Lounge - 19' 9" x 14' 10" (6.02m x 4.52m)

Kitchen - 13' 0" x 7' 1" (3.96m x 2.16m)

First Floor Landing -

Bedroom One - 14' 9" x 11' 1" (4.49m x 3.38m)

En Suite - 7' 9" x 4' 9" (2.36m x 1.45m)