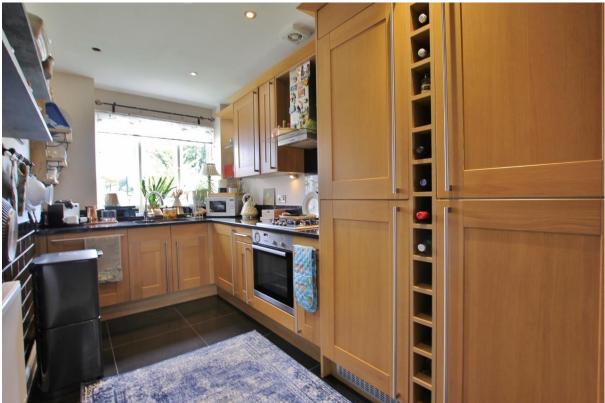

## **Description**

Attractive two double bedroom town house situated in the picturesque area of Parkgate enjoying a private courtyard with direct views over the Marshlands towards Wales. Immaculately presented the accommodation briefly comprises a hallway, W.C, cloakroom and a large lounge opening to a well fitted kitchen. To the first floor you have the master bedroom with fitted wardrobes and en suite shower room, second double bedroom and three piece bathroom. Further benefiting from two allocated parking spaces. Situated within walking distance to amenities and transport links, a closer inspection is essential to appreciate this superb home and its location in full.

```
Hallway -

W.C -

Cloakroom-

Lounge - 19' 9" x 14' 10" (6.02m x 4.52m)

Kitchen - 13' 0" x 7' 1" (3.96m x 2.16m)

First Floor Landing -

Bedroom One - 14' 9" x 11' 1" (4.49m x 3.38m)

En Suite - 7' 9" x 4' 9" (2.36m x 1.45m)