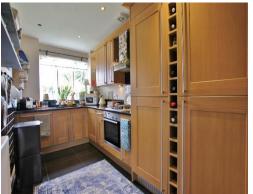

## **Description**

Attractive two double bedroom town house situated in the picturesque area of Parkgate enjoying a private courtyard with direct views over the Marshlands towards Wales. Immaculately presented the accommodation briefly comprises a hallway, W.C, cloakroom and a large lounge opening to a well fitted kitchen. To the first floor you have the master bedroom with fitted wardrobes and en suite shower room, second double bedroom and three piece bathroom. Further benefiting from two allocated parking spaces. Situated within walking distance to amenities and transport links, a closer inspection is essential to appreciate this superb home and its location in full.

```
Hallway -

W.C -

Cloakroom-

Lounge - 19' 9" x 14' 10" (6.02m x 4.52m)

Kitchen - 13' 0" x 7' 1" (3.96m x 2.16m)

First Floor Landing -

Bedroom One - 14' 9" x 11' 1" (4.49m x 3.38m)

En Suite - 7' 9" x 4' 9" (2.36m x 1.45m)