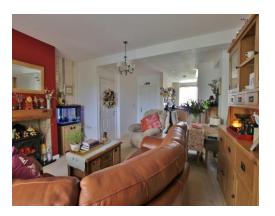

## **Description**

Attractive two double bedroom town house situated in the picturesque area of Parkgate enjoying a private courtyard with direct views over the Marshlands towards Wales. Immaculately presented the accommodation briefly comprises a hallway, W.C, cloakroom and a large lounge opening to a well fitted kitchen. To the first floor you have the master bedroom with fitted wardrobes and en suite shower room, second double bedroom and three piece bathroom. Further benefiting from two allocated parking spaces. Situated within walking distance to amenities and transport links, a closer inspection is essential to appreciate this superb home and its location in full.

```
Hallway -

W.C -

Cloakroom-

Lounge - 19' 9" x 14' 10" (6.02m x 4.52m)

Kitchen - 13' 0" x 7' 1" (3.96m x 2.16m)

First Floor Landing -

Bedroom One - 14' 9" x 11' 1" (4.49m x 3.38m)

En Suite - 7' 9" x 4' 9" (2.36m x 1.45m)