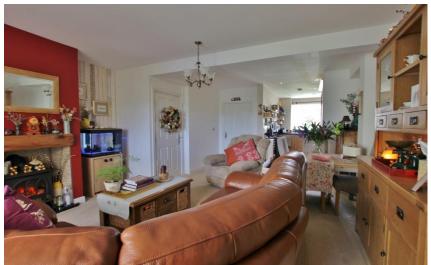

```
Hallway -

W.C -

Cloakroom-

Lounge - 19' 9" x 14' 10" (6.02m x 4.52m)

Kitchen - 13' 0" x 7' 1" (3.96m x 2.16m)

First Floor Landing -

Bedroom One - 14' 9" x 11' 1" (4.49m x 3.38m)

En Suite - 7' 9" x 4' 9" (2.36m x 1.45m)