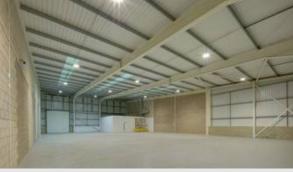

## Description

Gemini Trade Park is a modern industrial warehouse of steel portal frame construction, comprising block work to dado level with profile steel cladding above to the eaves. The roof is constructed of similar metal cladding, incorporating approximately 10% roof lights.

Externally, the units benefit from separate loading and dedicated parking areas. The units provide car parking spaces to the front elevation and offer additional shared use of communal parking.