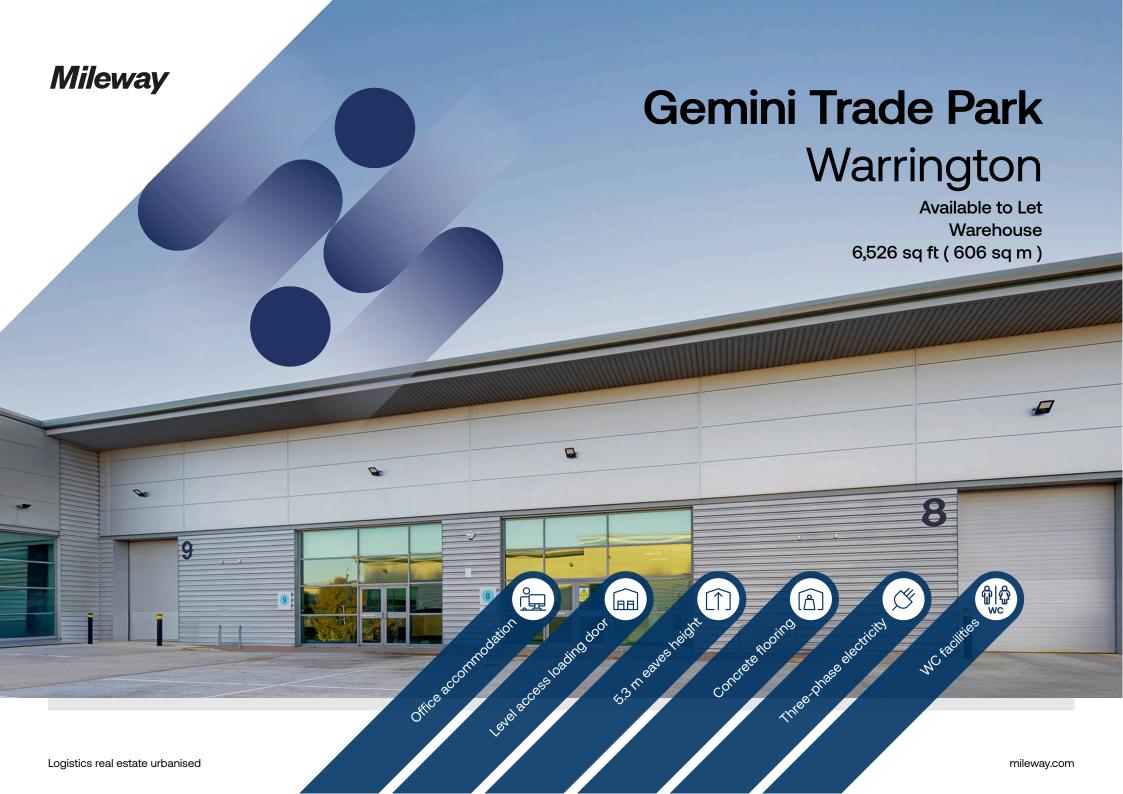

# Gemini Trade Park

## Description

Gemini Trade Park is a modern industrial warehouse of steel portal frame construction, comprising block work to dado level with profile steel cladding above to the eaves. The roof is constructed of similar metal cladding, incorporating approximately 10% roof lights.

# Accommodation:

| Unit   | Property Type | Size (sq ft) | Size (sq m) | Availability |
|--------|---------------|--------------|-------------|--------------|
| Unit 8 | Warehouse     | 6,526        | 606         | Immediately  |
| Total  |               | 6,526        | 606         |              |