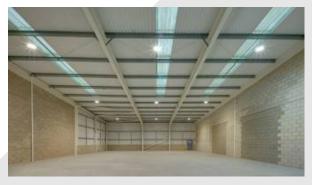

## Description

Gemini Trade Park is a modern industrial warehouse of steel portal frame construction, comprising block work to dado level with profile steel cladding above to the eaves. The roof is constructed of similar metal cladding, incorporating approximately 10% roof lights.