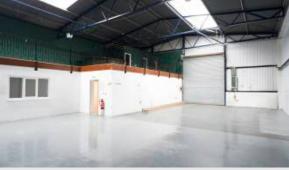

### Description

Arrowe Commercial Park has been fully redeveloped to provide a range of industrial units that are suitable for a variety of uses ranging from trade counter, factory or warehousing. Each unit has it own pedestrian and roller shutter door access with communal loading.