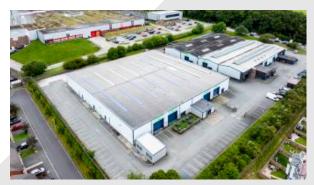

### Description

Arrowe Commercial Park has been fully redeveloped to provide a range of industrial units that are suitable for a variety of uses ranging from trade counter, factory or warehousing. Each unit has it own pedestrian and roller shutter door access with communal loading.