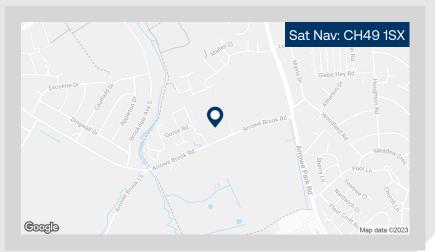

#### Arrowe Brook Road Wirral CH49 1SX

### Location

The premises are situated approximately 1.5 miles from Junction 3 of the M53 Motorway, adjacent to Wirral Business Park. The premises lie approximately 6 miles from Liverpool. Arrowe Park Hospital is within a short drive of the premises and other neighbouring occupiers include Sainsbury's, Homebase, Argos and McDonalds.