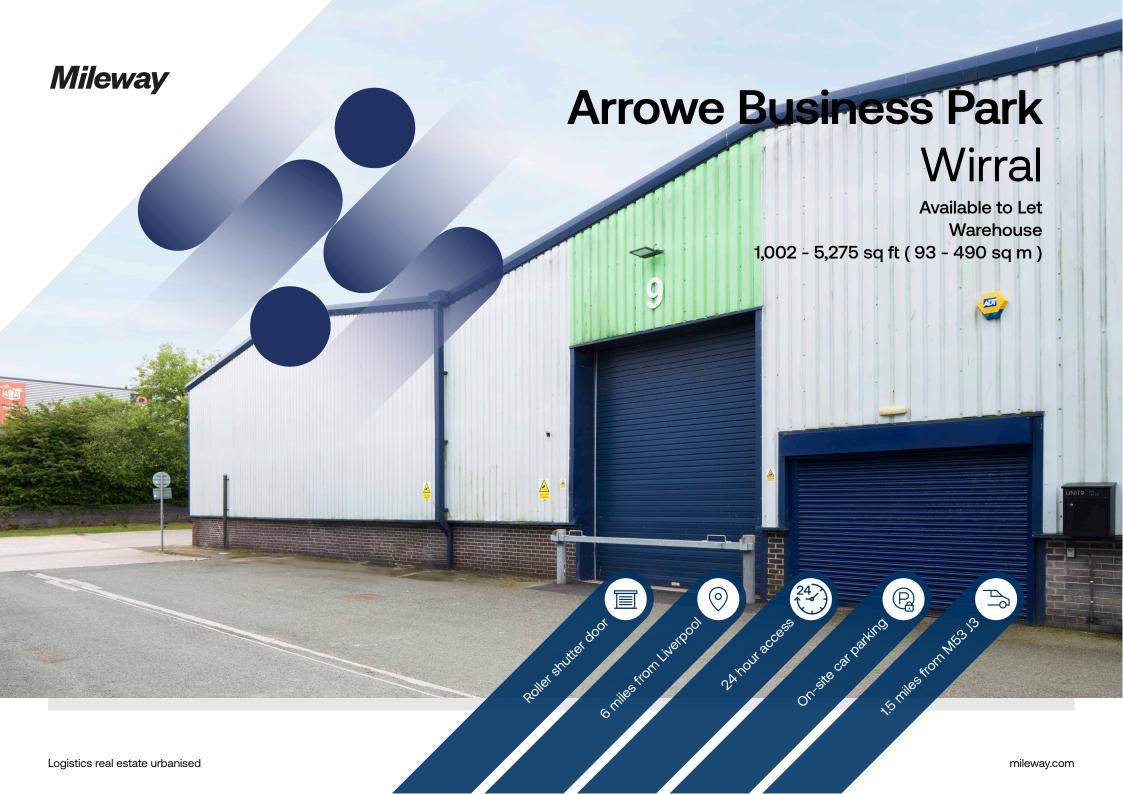

## **Arrowe Business Park**

#### Arrowe Brook Road Wirral CH49 1SX

### Description

Arrowe Commercial Park has been fully redeveloped to provide a range of industrial units that are suitable for a variety of uses ranging from trade counter, factory or warehousing. Each unit has it own pedestrian and roller shutter door access with communal loading.