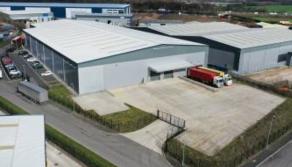

#### Pye Close Haydock WA11 9SQ

#### Description

Brand new detached distribution/production facility with the benefit of 2 level access loading doors and 2 dock level loading doors. The warehouse has a loading canopy and 10% translucent roof lights. The unit has high spec two story offices; double glazing, LG7 lighting, gas fired central heating, energy efficient lighting and kitchen area.