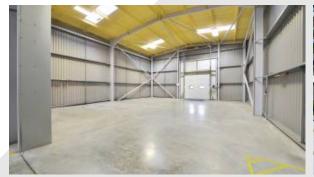

#### Description

Brand new detached distribution/production facility with the benefit of 2 level access loading doors and 2 dock level loading doors. The warehouse has a loading canopy and 10% translucent roof lights. The unit has high spec two story offices; double glazing, LG7 lighting, gas fired central heating, energy efficient lighting and kitchen area.