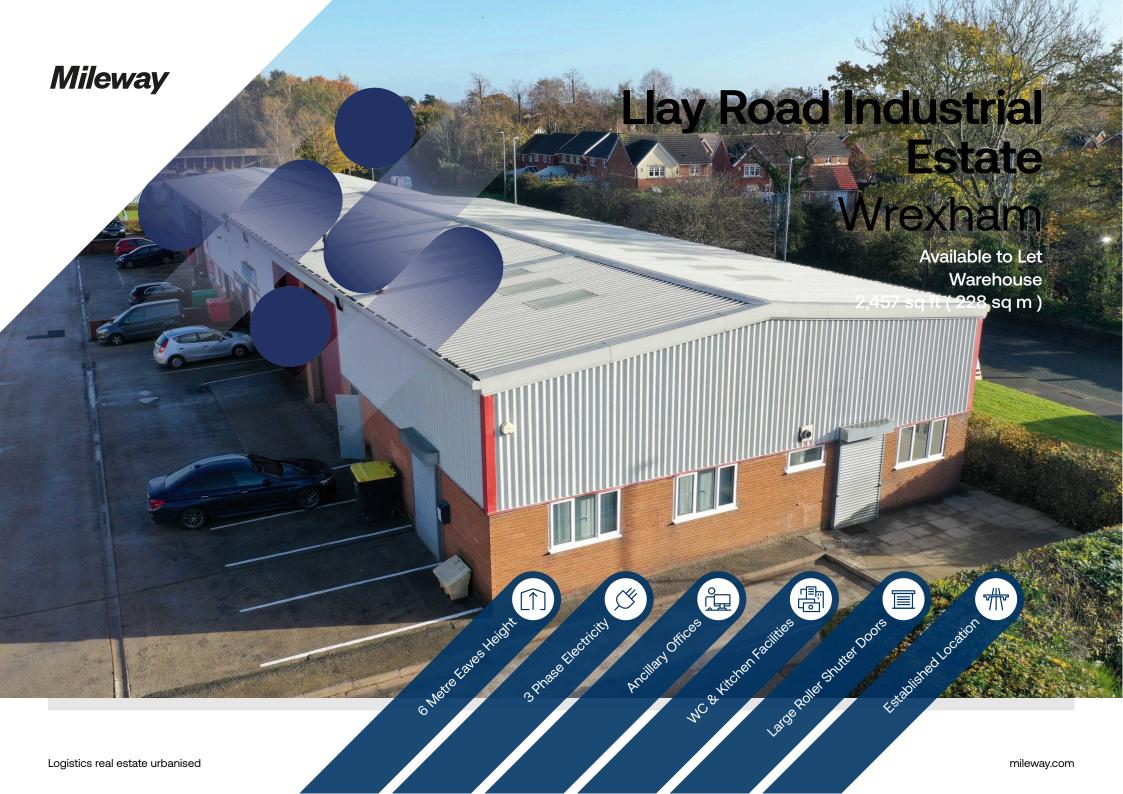

# Llay Road Industrial Estate

### Description

Purpose built industrial estate of brick and clad construction. All units on site benefit from a large roller shutter door, three phase electricity, 6m eaves height, ancillary offices, kitchen area and toilets facilities. Llay Industrial Estate lies approximately 4 miles North of Wrexham, and is 2 miles west of the A483 dual carriage way - Chester to Wrexham Bypass.

# Accommodation:

| Unit   | Property Type | Size (sq ft) | Size (sq m) | Availability |
|--------|---------------|--------------|-------------|--------------|
| Unit 6 | Warehouse     | 2,457        | 228         | Under offer  |
| Total  |               | 2,457        | 228         |              |