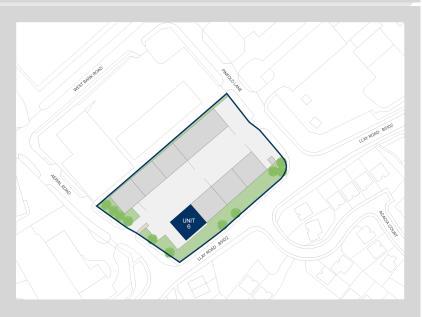

# Accommodation:

| Unit   | Property Type | Size (sq ft) | Size (sq m) | Availability |
|--------|---------------|--------------|-------------|--------------|
| Unit 6 | Warehouse     | 2,457        | 228         | Under offer  |
| Total  |               | 2,457        | 228         |              |