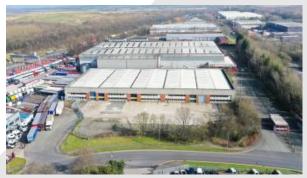

### Description

The property comprises a terrace of five inter-connecting warehouse units with ancillary office/amenity areas. The unit can be split into circa five individual 11,500 sq ft units.

Internally the unit is undergoing a refurbishment and will benefit from the following specification: - steel portal frame construction, with 6.5m eaves height, LED lighting throughout the warehouse and offices, three-phase electricity and electrically operated roller shutter loading doors.

Externally the property benefits from a large secure yard area with dedicated loading and car parking.