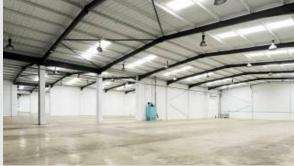

### Description

The property comprises a terrace of five inter-connecting warehouse units with ancillary office/amenity areas. The unit can be split into circa five individual 11,500 sq ft units.

Internally the unit is undergoing a refurbishment and will benefit from the following specification: - steel portal frame construction, with 6.5m eaves height, LED lighting throughout the warehouse and offices, three-phase electricity and electrically operated roller shutter loading doors.