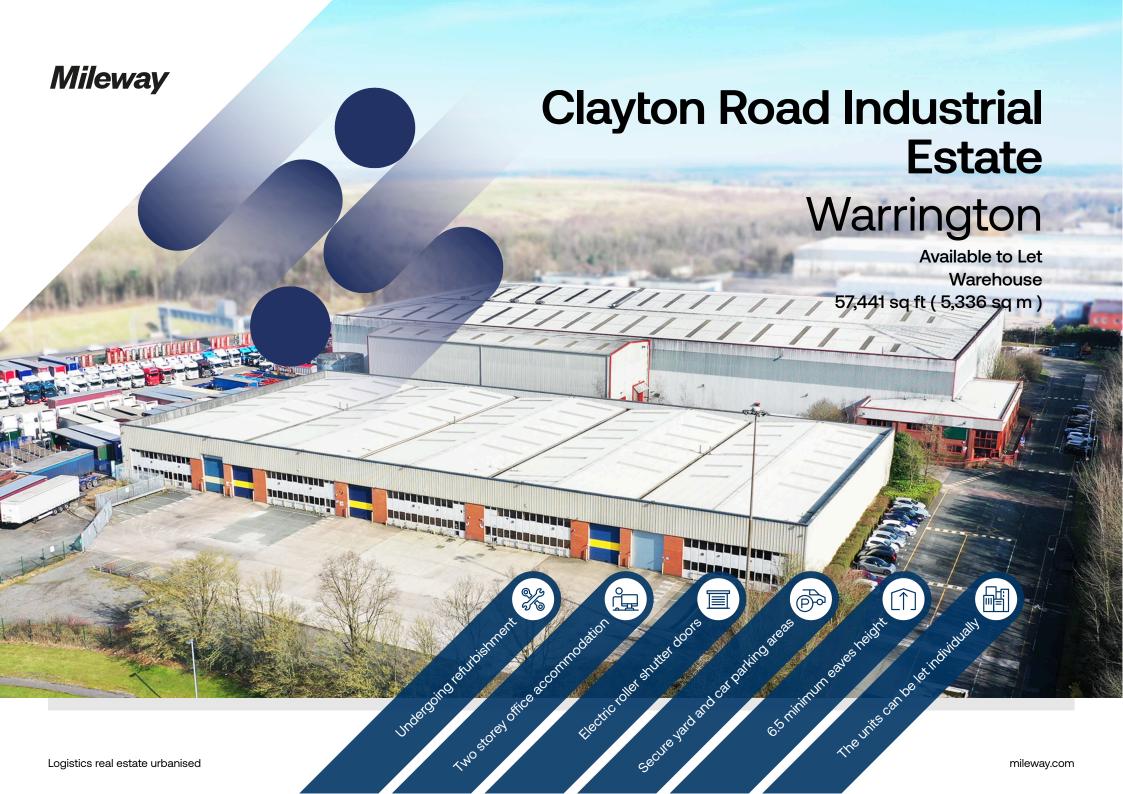

# **Clayton Road Industrial Estate**

Clayton Road Industrial Estate, Clayton Road, Birchwood Warrington WA3 6NH

### Description

The property comprises a terrace of five inter-connecting warehouse units with ancillary office/amenity areas. The unit can be split into circa five individual 11,500 sq ft units.

Internally the unit is undergoing a refurbishment and will benefit from the following specification: - steel portal frame construction, with 6.5m eaves height, LED lighting throughout the warehouse and offices, three-phase electricity and electrically operated roller shutter loading doors.

Externally the property benefits from a large secure yard area with dedicated loading and car parking.