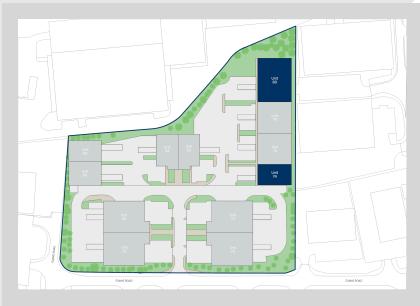

# Accommodation:

| Unit    | Property Type | Size (sq ft) | Size (sq m) | Availability |
|---------|---------------|--------------|-------------|--------------|
| Unit 80 | Warehouse     | 8,616        | 800         | Under offer  |
| Unit 74 | Warehouse     | 3,318        | 308         | Immediately  |
| Total   |               | 11,934       | 1,108       |              |