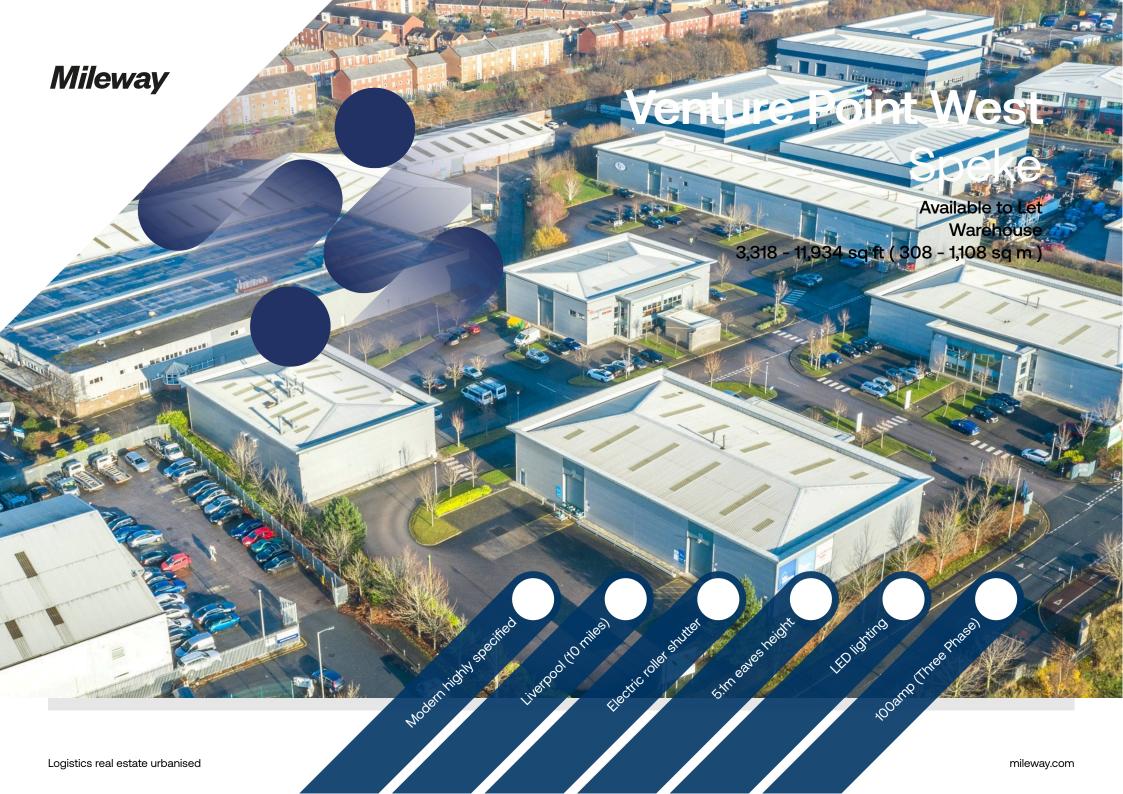

## **Venture Point West**

Venture Point West Speke L24 9PB

### Description

Venture Point West is well located in the heart of Speke, 0.25 miles off Speke Boulevard (A561), within 1 mile of Liverpool John Lennon Airport and 10 miles to the south of Liverpool City Centre. This is a high quality development which provides a total of 62,146 sq ft of industrial space with units ranging from 3,147 to 14,206 sq ft. Each of the 12 self-contained units has been built to the highest specification with a BREEAM 'Excellent' environmental rating.

#### Location

Venture Point West is well located in the heart of Speke, 0.25 miles off Speke Boulevard (A561), ideally located for immediate access to the M62, M57 and M6 which in turn links to the wider national motorway network. Liverpool South Parkway, 1 mile to the North, is a key transport interchange with links to Birmingham and London Euston and benefits from a park and ride facility in addition to integrated transport links to the wider Merseyside area. Liverpool John Lennon Airport sits within 1 mile and provides links to Europe and North America to both passenger and freight operators. There are various thriving retail communities in the area including Mersey Retail Park with major high street names such as M&S Simply Food, B&Q and Next, amongst others.