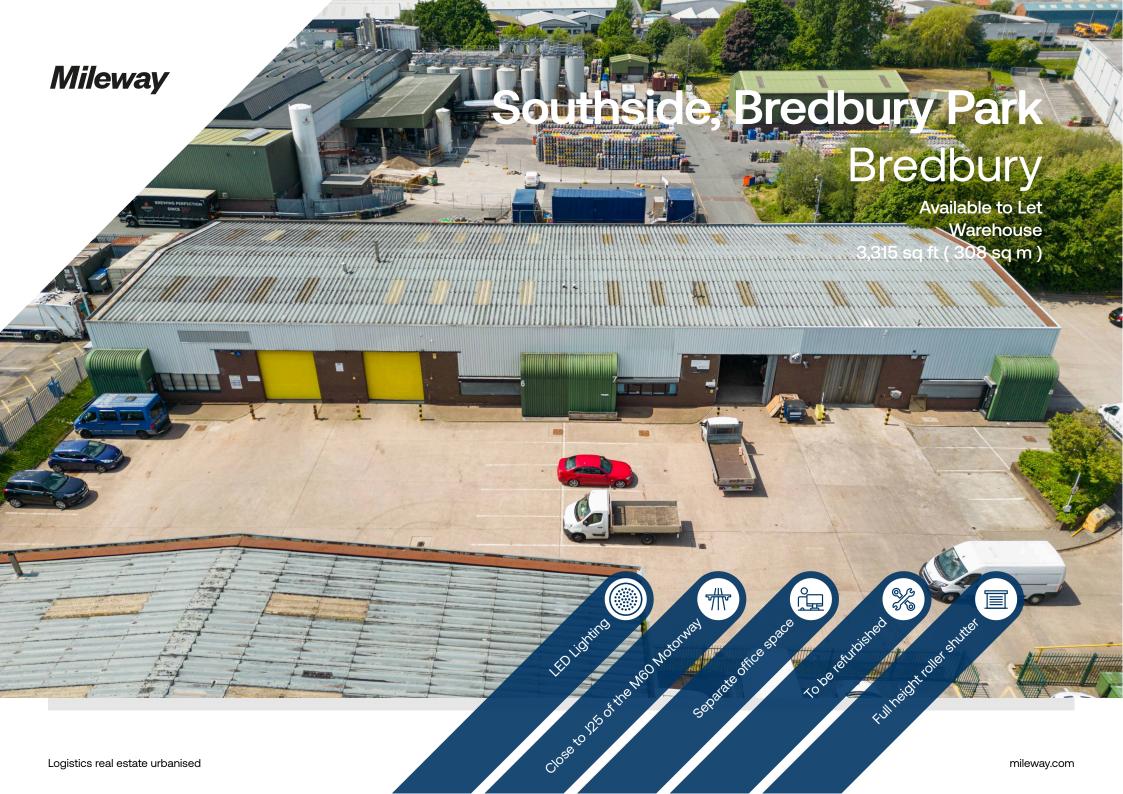

# Southside, Bredbury Park

Southside, Bredbury Park Industrial Estate Bredbury SK6 2SP

### Description

The premises comprise of a single storey industrial/warehouse unit of steel portal frame construction, with part brick and part clad elevations. The unit benefits from 6m eaves, ancillary office accommodation and full height roller shutters.

# Accommodation:

| Unit   | Property Type | Size (sq ft) | Size (sq m) | Availability |
|--------|---------------|--------------|-------------|--------------|
| Unit 5 | Warehouse     | 3,315        | 308         | Immediately  |
| Total  |               | 3,315        | 308         |              |