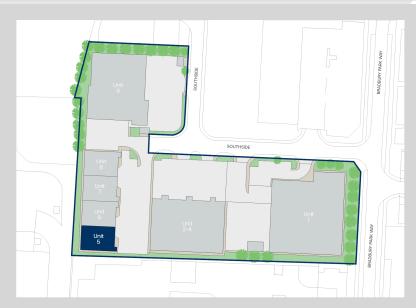

# Accommodation:

| Unit   | Property Type | Size (sq ft) | Size (sq m) | Availability |
|--------|---------------|--------------|-------------|--------------|
| Unit 5 | Warehouse     | 3,315        | 308         | Immediately  |
| Total  |               | 3,315        | 308         |              |