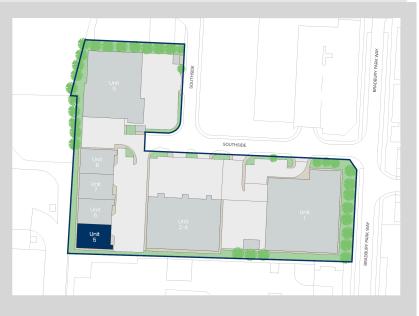

# Southside, Bredbury Park

Southside, Bredbury Park Industrial Estate Bredbury SK6 2SP

#### Description

The premises comprise of a single storey industrial/warehouse unit of steel portal frame construction, with part brick and part clad elevations. The unit benefits from 6m eaves, ancillary office accommodation and full height roller shutters.

#### Location

The property is located on Bredbury Industrial Park, one of South Manchester's and the North West's key industrial areas. It is fully developed and long-established with a variety of unit sizes.

The subject property is situated on Southside, one of the estate's principal roads which leads to the A6017 Ashton Road and benefits from immediate access to Junction 25 of the M60 motorway.

Manchester International Airport, 10 miles to the south east of the property, is the UK's third busiest airport with over 22 million passengers in 2019.

### Accommodation:

| Unit   | Property Type | Size (sq ft) | Size (sq m) | Availability |
|--------|---------------|--------------|-------------|--------------|
| Unit 5 | Warehouse     | 3,315        | 308         | Immediately  |
| Total  |               | 3,315        | 308         |              |