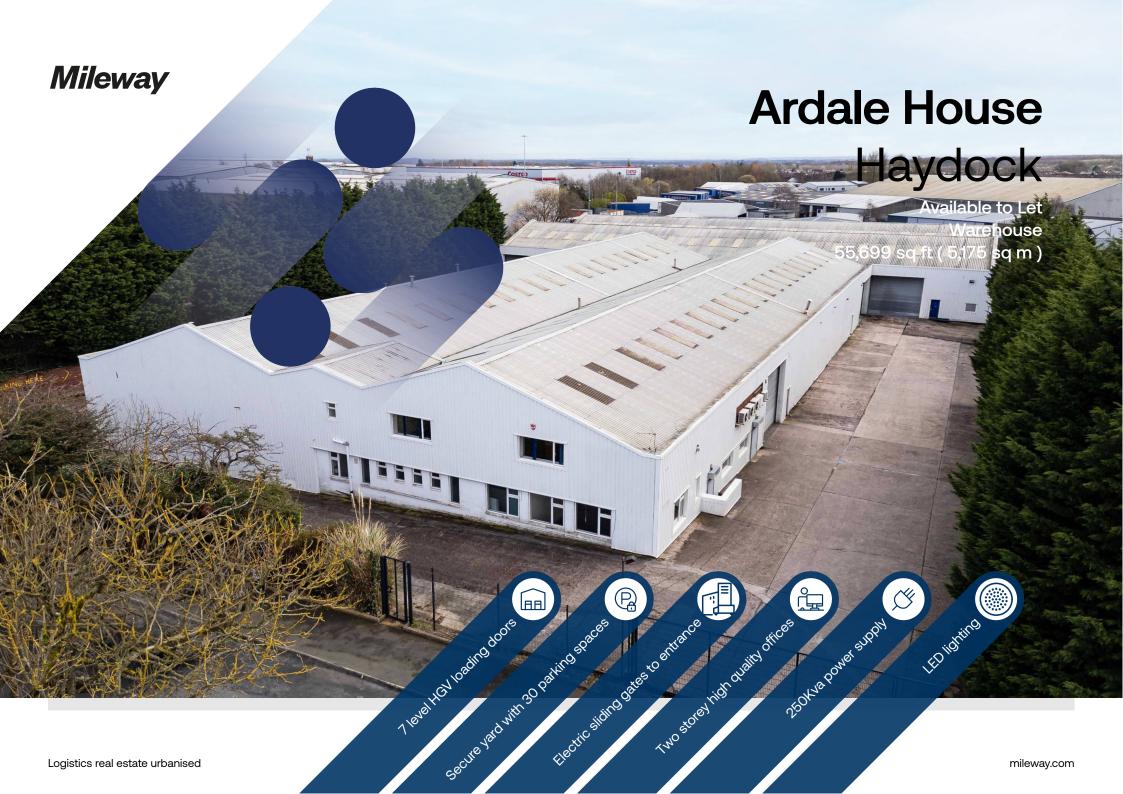

# **Ardale House**

#### Haydock Lane, Haydock, WA11 9WE

#### Description

A single storey detached industrial warehouse premises benefitting from a steel portal frame construction, secure yard and two storey high quality offices. The building is situated just off junction 23 of the M6 and benefits from LED Lighting, three phase electricity, 7 loading doors and 250kva power supply.

### Accommodation:

| Unit          | Property Type | Size (sq ft) | Size (sq m) | Availability | Rent      |
|---------------|---------------|--------------|-------------|--------------|-----------|
| Haydock point | Warehouse     | 55,699       | 5,175       | Immediately  | £3.95 psf |
| Total         |               | 55,699       | 5,175       |              |           |