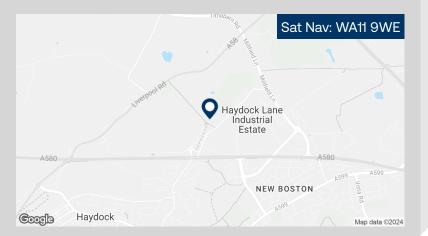

#### Location

Haydock Point is situated in a highly prominent position adjacent to the A580 and Junction 23 of the M6 Motorway. Equidistant between Manchester and Liverpool and approximately 4 miles North of Warrington.

The road is half a mile to J23 of M6 with the nearest railway station being only 11/2 miles away. Liverpool John Lennon or Manchester International Airport are both 30 minutes away.

VAT

applicable.

Legal Costs