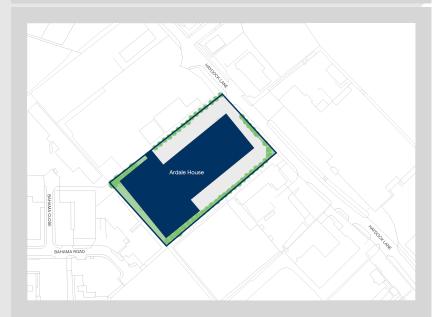

#### Description

A single storey detached industrial warehouse premises benefitting from a steel portal frame construction, secure yard and two storey high quality offices. The building is situated just off junction 23 of the M6 and benefits from LED Lighting, three phase electricity, 7 loading doors and 250kva power supply.

### Accommodation:

| Unit          | Property Type | Size (sq ft) | Size (sq m) | Availability | Rent      |
|---------------|---------------|--------------|-------------|--------------|-----------|
| Haydock point | Warehouse     | 55,699       | 5,175       | Immediately  | £3.95 psf |
| Total         |               | 55,699       | 5,175       |              |           |