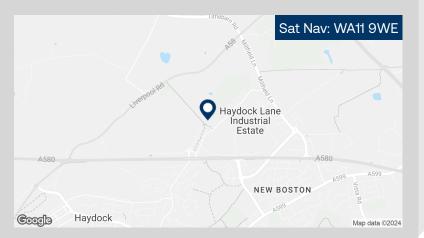

#### Haydock Lane, Haydock, WA11 9WE

### Location

Haydock Point is situated in a highly prominent position adjacent to the A580 and Junction 23 of the M6 Motorway. Equidistant between Manchester and Liverpool and approximately 4 miles North of Warrington.

The road is half a mile to J23 of M6 with the nearest railway station being only 11/2 miles away. Liverpool John Lennon or Manchester International Airport are both 30 minutes away.

VAT

applicable.

| EPC                            |
|--------------------------------|
| EPC is available upon request. |