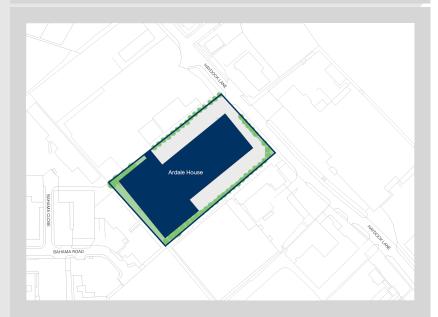

### Description

A single storey detached industrial warehouse premises benefitting from a steel portal frame construction, secure yard and two storey high quality offices. The building is situated just off junction 23 of the M6 and benefits from LED Lighting, three phase electricity, 7 loading doors and 250kva power supply, at £3.95 per square foot.

## Accommodation:

| Unit          | Property Type | Size (sq ft) | Size (sq m) | Availability | Rent      |
|---------------|---------------|--------------|-------------|--------------|-----------|
| Haydock point | Warehouse     | 55,699       | 5,175       | Immediately  | £3.95 psf |
| Total         |               | 55,699       | 5,175       |              |           |