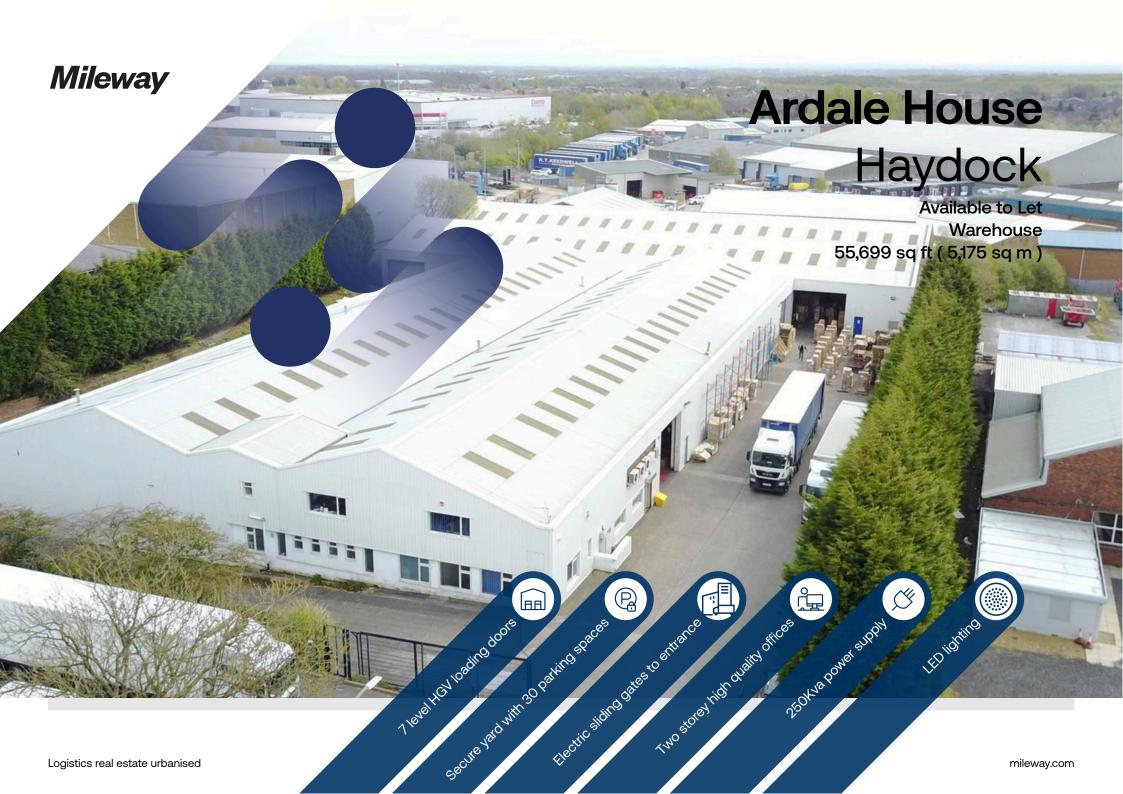

# **Ardale House**

#### Haydock Lane, Haydock, WA11 9WE

### Description

A single storey detached industrial warehouse premises benefitting from a steel portal frame construction, secure yard and two storey high quality offices. The building is situated just off junction 23 of the M6 and benefits from LED Lighting, three phase electricity, 7 loading doors and 250kva power supply, at £3.95 per square foot.

## Accommodation:

| Unit          | Property Type | Size (sq ft) | Size (sq m) | Availability | Rent      |
|---------------|---------------|--------------|-------------|--------------|-----------|
| Haydock point | Warehouse     | 55,699       | 5,175       | Immediately  | £3.95 psf |
| Total         |               | 55,699       | 5,175       |              |           |