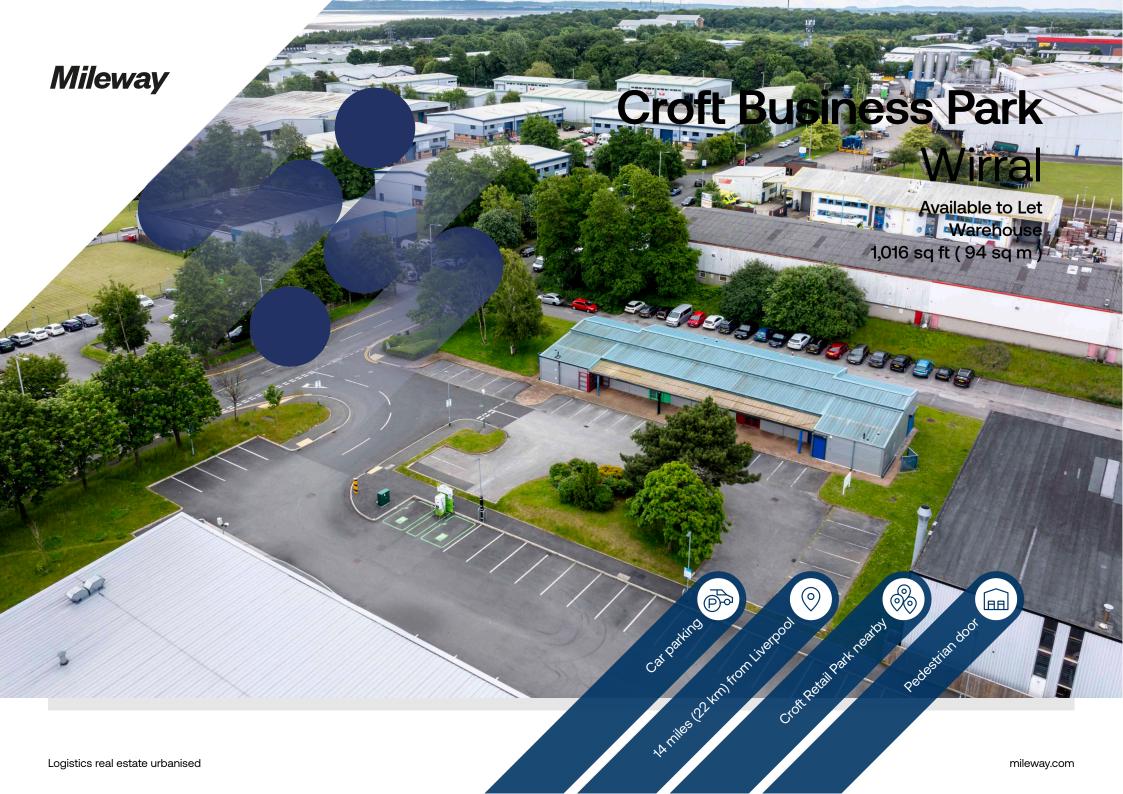

# **Croft Business Park**

#### Bromborough Wirral CH62 3PW

### Description

This modern, self-contained business unit is suitable for storage, warehouse or office use. It is located on a well-established business and retail park with parking space.

### Location

The estate is located within the heart of Bromborough's commercial and industrial area, in close proximity to Croft Retail Park. Bromborough benefits from excellent road communications via the A41 and is located 14 miles to the south of Liverpool City Centre, 12 miles to the north west of Chester and 47 miles to the west of Manchester.

## Accommodation:

| Unit           | Property Type | Size (sq ft) | Size (sq m) | Availability | Rent       |
|----------------|---------------|--------------|-------------|--------------|------------|
| 2D Thursby Roa | d Warehouse   | 1,016        | 94          | Immediately  | £1,100 PCM |
| Total          |               | 1,016        | 94          |              |            |