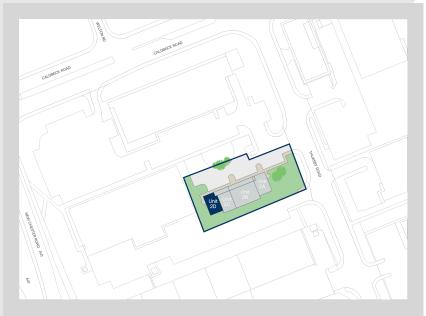

## Accommodation:

| Unit           | Property Type | Size (sq ft) | Size (sq m) | Availability | Rent       |
|----------------|---------------|--------------|-------------|--------------|------------|
| 2D Thursby Roa | d Warehouse   | 1,016        | 94          | Immediately  | £1,100 PCM |
| Total          |               | 1,016        | 94          |              |            |