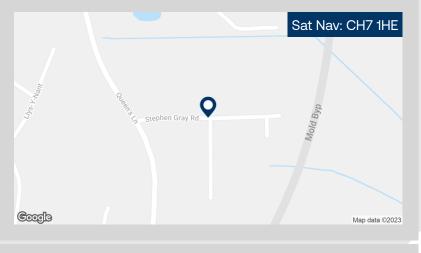

#### Location

Bromfield Commercial Park is situated adjacent to the A494 Mold Bypass and benefits from excellent access to the National Motorway Network via the M53/M56 motorways. Chester is located approximately 12 miles to the east and Wrexham is situated 12 miles to the south.