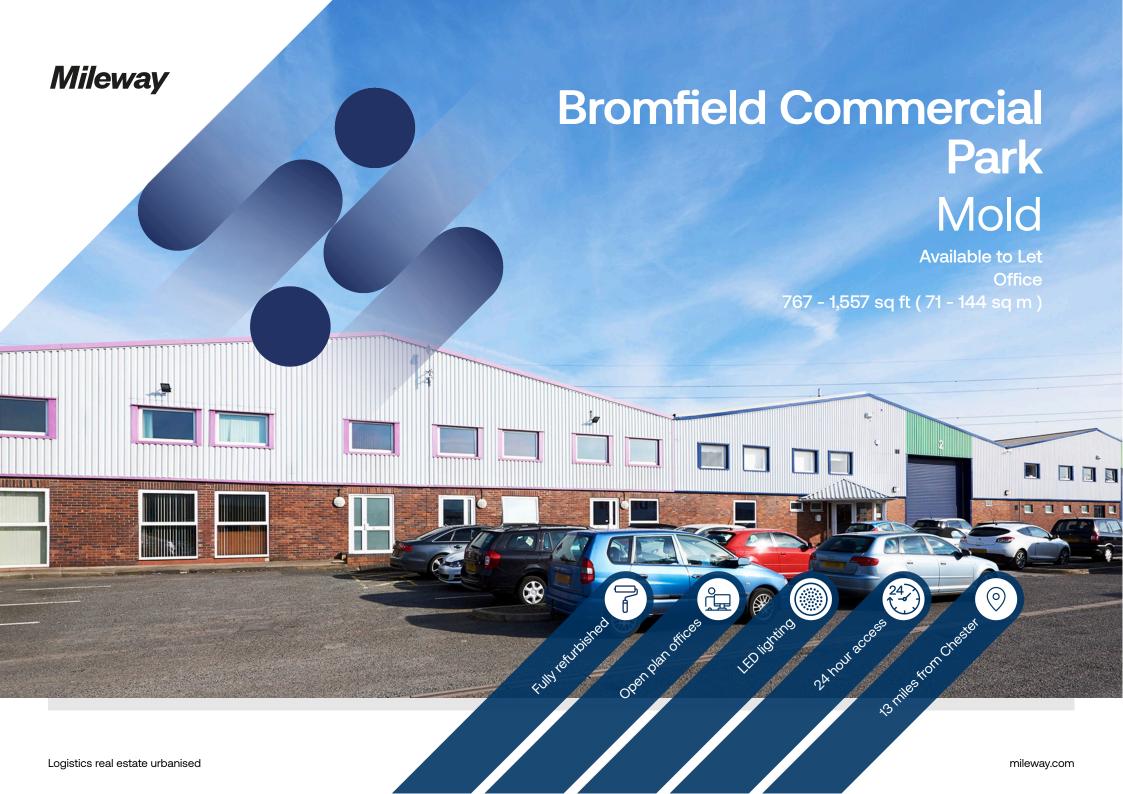

# **Bromfield Commercial Park - Offices**

Stephen Gray Road, Mold, CH7 1HE

### Description

Bromfield industrial park is a small commercial scheme providing office and industrial accommodation.

The offices have been fully refurbished, providing an open plan floor plate, with plastered painted walls, carpeted floors, LED lighting, dado trunking, electric heating and intercom. Communal facilities such as kitchen and WC facilities are also provided within the building.

#### Location

Bromfield Commercial Park is situated adjacent to the A494 Mold Bypass and benefits from excellent access to the National Motorway Network via the M53/M56 motorways. Chester is located approximately 12 miles to the east and Wrexham is situated 12 miles to the south.

## Accommodation:

| Unit               | Property Type | Size (sq ft) | Size (sq m) | Availability | Rent     |
|--------------------|---------------|--------------|-------------|--------------|----------|
| Venture - Office 5 | Office        | 767          | 71          | Under offer  | £790 PCM |
| Office 10          | Office        | 790          | 73          | Immediately  | £790 PCM |
| Total              |               | 1,557        | 144         |              |          |