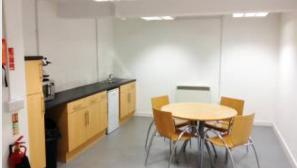

### Description

Bromfield industrial park is a small commercial scheme providing office and industrial accommodation.

The offices have been fully refurbished, providing an open plan floor plate, with plastered painted walls, carpeted floors, LED lighting, dado trunking, electric heating and intercom. Communal facilities such as kitchen and WC facilities are also provided within the building.