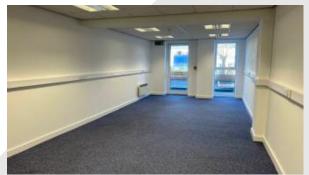

### Description

Bromfield industrial park is a small commercial scheme providing office and industrial accommodation.

The offices have been fully refurbished, providing an open plan floor plate, with plastered painted walls, carpeted floors, LED lighting, dado trunking, electric heating and intercom. Communal facilities such as kitchen and WC facilities are also provided within the building.

Office 5 is located on the ground floor and office 7 is on the first floor.