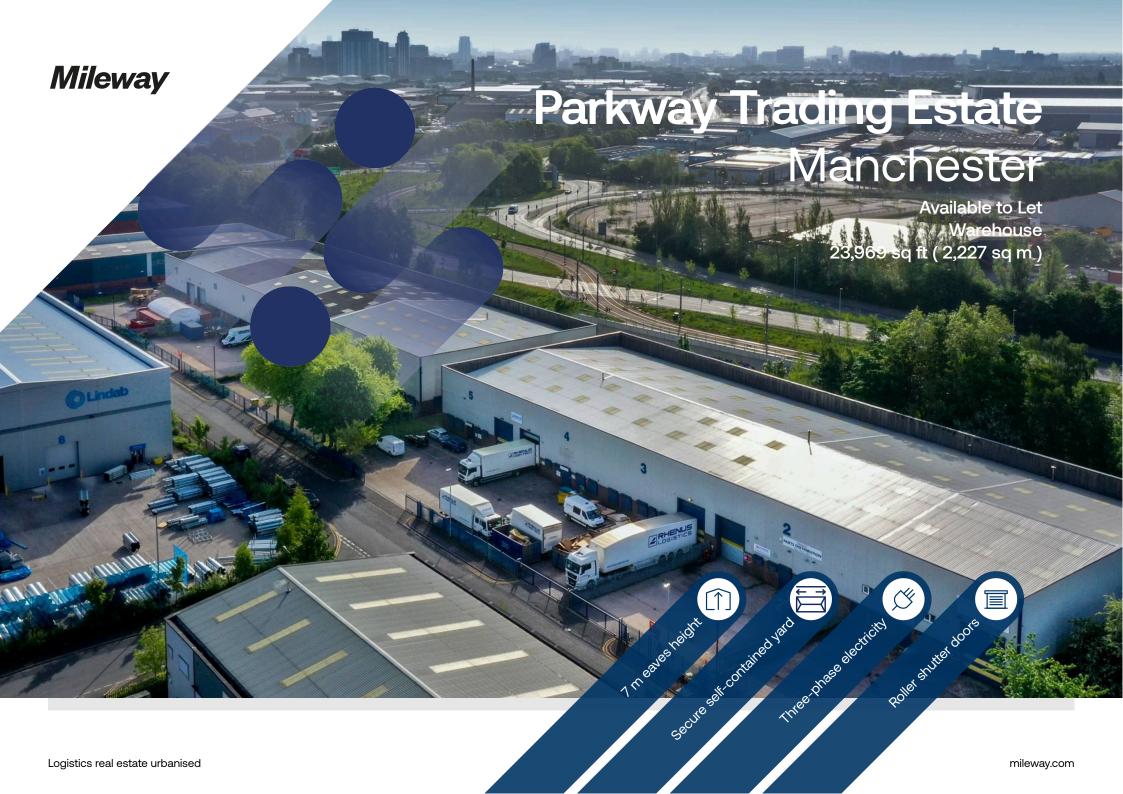

# **Parkway Trading Estate**

Longbridge Road, Manchester, M17 1SN

## Description

A single-storey steel portal frame warehouse, ideally located near the M60. The unit benefits from three level access roller shutter doors, 7 m eaves height and a secure, self-contained yard. The unit also includes its own single-storey office which is heated, lit and carpeted. Kitchen and WC facilities complete this unit.

# Accommodation:

| Unit         | Property Type | Size (sq ft) | Size (sq m) | Availability |
|--------------|---------------|--------------|-------------|--------------|
| Units 3 to 5 | Warehouse     | 23,969       | 2,227       | Immediately  |
| Total        |               | 23,969       | 2,227       |              |