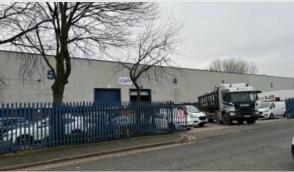

## Description

A single-storey steel portal frame warehouse, ideally located near the M60. The unit benefits from three level access roller shutter doors, 7 m eaves height and a secure, self-contained yard. The unit also includes its own single-storey office which is heated, lit and carpeted. Kitchen and WC facilities complete this unit.

#### Location

The property is conveniently located on Longbridge Road, which provides direct access onto Ashburton Road West. The property is situated approximately 1 mile from Junction 9 of the M60 orbital motorway and 1.5 miles from J10 of the M60. The units are less than 5 miles from Manchester City Centre.