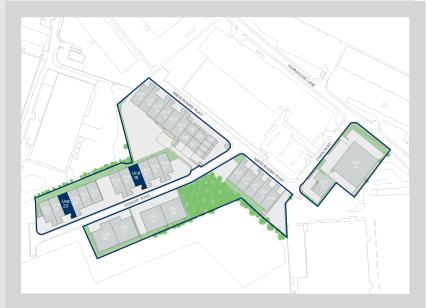

# Accommodation:

| Unit    | Property Type | Size (sq ft) | Size (sq m) | Availability |
|---------|---------------|--------------|-------------|--------------|
| Unit 23 | Warehouse     | 5,373        | 499         | Under offer  |
| Unit 15 | Warehouse     | 5,522        | 513         | 30/06/2024   |
| Total   |               | 10,895       | 1,012       |              |