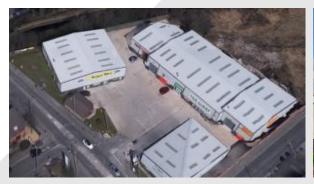

## Description

Drumstone Trade Park comprises six modern trade counter units with two standalone units and a terrace of four units. The units are constructed with a steel portal frame with brick/block elevations to approximately 1.8 m with profile cladding which is lined and insulated above. Each unit offers 6.4 m eaves, reinforced concrete floors and electrically operated, up and over roller shutter doors.

#### Location

The premises are located to the north of Blackburn town centre, and are accessed off Park Road, which links directly to the Ring Road that surrounds the Town Centre.

The M65 motorway, roughly 5 minutes away by car links up with the M6 motorway which is the main arterial route from Scotland to the Midlands.