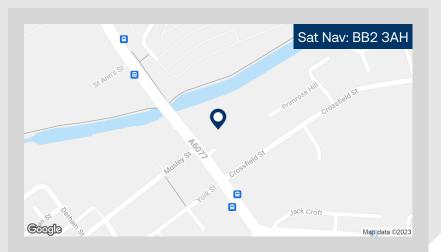

#### Grimshaw Park Blackburn BB2 3AH

#### Location

The premises are located to the north of Blackburn town centre, and are accessed off Park Road, which links directly to the Ring Road that surrounds the Town Centre.

The M65 motorway, roughly 5 minutes away by car links up with the M6 motorway which is the main arterial route from Scotland to the Midlands.