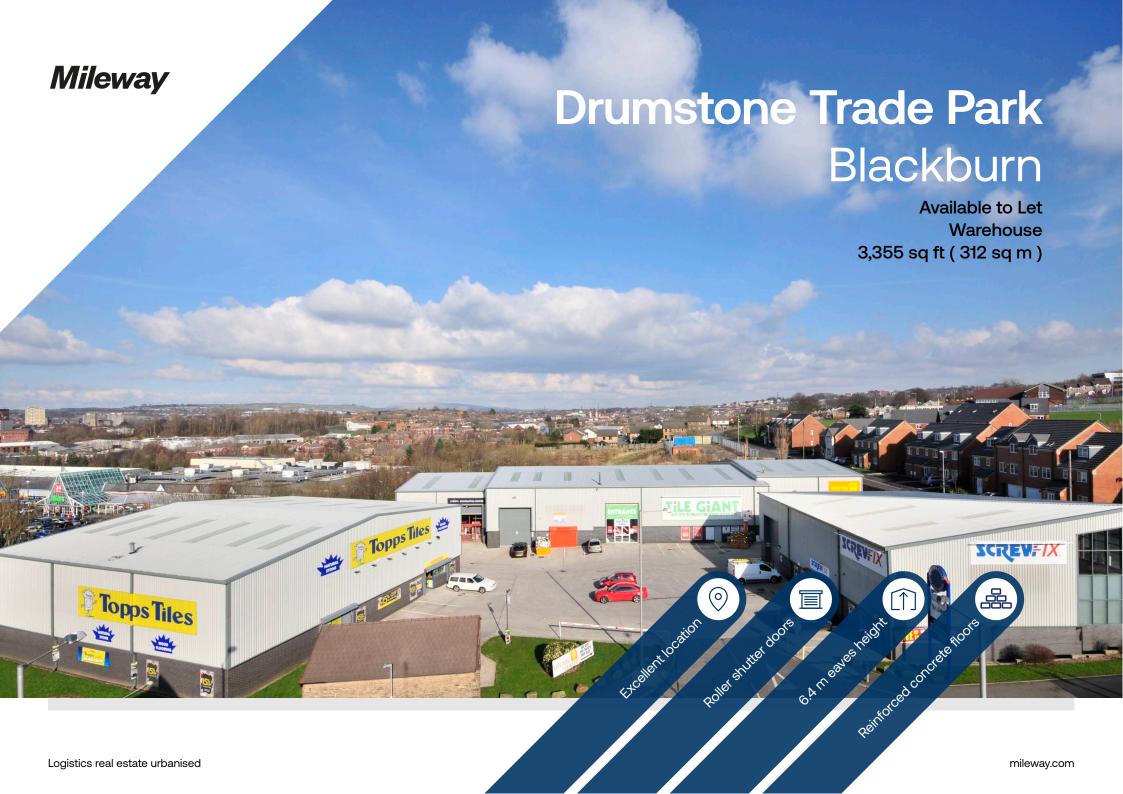

# **Drumstone Trade Park**

## Description

Drumstone Trade Park comprises six modern trade counter units with two standalone units and a terrace of four units. The units are constructed with a steel portal frame with brick/block elevations to approximately 1.8 m with profile cladding which is lined and insulated above. Each unit offers 6.4 m eaves, reinforced concrete floors and electrically operated, up and over roller shutter doors.

#### Location

The premises are located to the north of Blackburn town centre, and are accessed off Park Road, which links directly to the Ring Road that surrounds the Town Centre.

The M65 motorway, roughly 5 minutes away by car links up with the M6 motorway which is the main arterial route from Scotland to the Midlands.