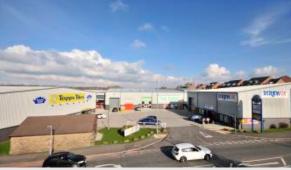

## Description

Drumstone Trade Park comprises six modern trade counter units with two standalone units and a terrace of four units. The units are constructed with a steel portal frame with brick/block elevations to approximately 1.8 m with profile cladding which is lined and insulated above. Each unit offers 6.4 m eaves, reinforced concrete floors and electrically operated, up and over roller shutter doors.

#### Location

The premises are located to the north of Blackburn town centre, and are accessed off Park Road, which links directly to the Ring Road that surrounds the Town Centre.

The M65 motorway, roughly 5 minutes away by car links up with the M6 motorway which is the main arterial route from Scotland to the Midlands.