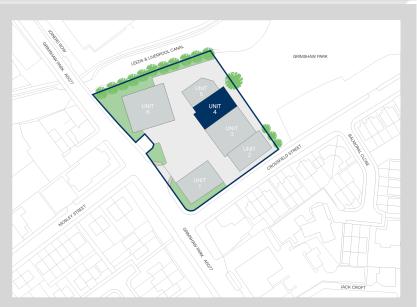

## Description

Drumstone Trade Park comprises six modern trade counter units with two standalone units and a terrace of four units. The units are constructed with a steel portal frame with brick/block elevations to approximately 1.8 m with profile cladding which is lined and insulated above. Each unit offers 6.4 m eaves, reinforced concrete floors and electrically operated, up and over roller shutter doors.

## Accommodation:

| Unit   | Property Type | Size (sq ft) | Size (sq m) | Availability |
|--------|---------------|--------------|-------------|--------------|
| Unit 4 | Warehouse     | 3,355        | 312         | Under offer  |
| Total  |               | 3,355        | 312         |              |