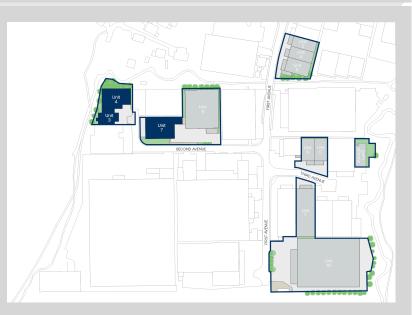

#### Accommodation:

| Unit                             | Property<br>Type | Size (sq<br>ft) | Size (sq<br>m) | Availability | Rent          |
|----------------------------------|------------------|-----------------|----------------|--------------|---------------|
| Units 3 and 3A, Second<br>Avenue | Warehouse        | 4,462           | 415            | Immediately  | £2,974<br>PCM |
| Unit 4, Second Avenue            | Warehouse        | 7,291           | 677            | Immediately  |               |
| Unit 7, Second Avenue            | Warehouse        | 8,841           | 821            | Immediately  |               |
| Total                            |                  | 20,594          | 1,913          |              |               |